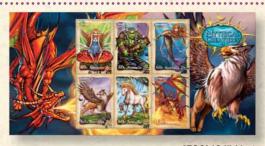

Our Stamp Collecting Month stamp issue, as always, features designs with children in mind, as well as for the young at heart. This year's subject is consistently the most requested by children when we undertake our school visits during Stamp Collecting Month each October, Mythical Creatures, through the superb illustrations of Alan Pocock, comprise the characters mermaid, troll, fairy, griffin, unicorn, and of course, dragon, Included in the range is a special 3D pack containing a minisheet designed by applying a number of different lavers giving it the 3D effect. The pack includes a pair of 3D glasses needed to view the effect. This is just one of the wide range of products included in this issue, some of which would be ideal to give as a gift.

The world of ancient myth and legend is brought to life for the child in all of us with these six mythical creatures. The set of stamps is released to celebrate Stamp Collecting Month 2011.

#### **ISSUE HIGHLIGHTS**

4 October 2011 Fairy Meadow NSW 2519

First Day of issue

The range of products with this issue includes a 3D minisheet stamp pack, complete with viewing glasses, and a set of two stamp and medallion covers. There is also a prestige booklet of the early sketches, along with full-colour illustrations of the creatures by illustrator, Aaron Pocock.