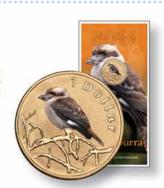

1647372

\$14.95

2011 \$1 Frosted Unc Pad Printed Coin Air Series – Sacred Kingfisher

1647392

Collect the full set of six coins in the Air Series.

\$14.95

2011 \$1 Frosted Unc Pad Printed Coin Air Series – Kookaburra