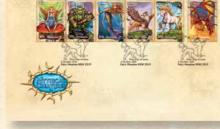

Our Stamp Collecting Month stamp issue, as always, features designs with children in mind, as well as for the young at heart. This year's subject is consistently the most requested by children when we undertake our school visits during Stamp Collecting Month each October, Mythical Creatures, through the superb illustrations of Alan Pocock, comprise the characters mermaid, troll, fairy, griffin, unicorn, and of course, dragon, Included in the range is a special 3D pack containing a minisheet designed by applying a number of different lavers giving it the 3D effect. The pack includes a pair of 3D glasses needed to view the effect. This is just one of the wide range of products included in this issue, some of which would be ideal to give as a gift.

The world of ancient myth and legend is brought to life for the child in all of us with these six mythical creatures. The set of stamps is released to celebrate Stamp Collecting Month 2011.

#### **ISSUE HIGHLIGHTS**

4 October 2011 Fairy Meadow NSW 2519

First Day of issue

The range of products with this issue includes a 3D minisheet stamp pack, complete with viewing glasses, and a set of two stamp and medallion covers. There is also a prestige booklet of the early sketches, along with full-colour illustrations of the creatures by illustrator, Aaron Pocock.

#### **Mythical Creatures**

4 October 2011 Fairy Meadow NSW 2519