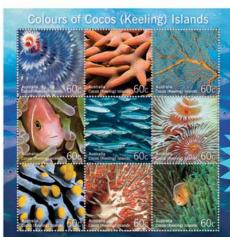

Don't miss this delightful collection.

Stamps

60c

Sea cucumber (Thelenota ananas)

Fan coral (Melithaea sp.)

Sea cucumber (Thelenota ananas)

Pink Anenomefish (Amphiprion perideraion)

Christmas Tree Worm (Spirobranchus sp.)

Mushroom coral (Fungia sp.)

Giant Clam (*Tridacna maxima*) in soft coral (*Sinularia* sp.)

Spotfin Lionfish (Pterois antennata)

Scribbled Filefish (Aluterus scriptus)

Neon Fusilier (Pterocaesio tile)

Fan coral (Melithaea sp.)

Nudibranch (Phyllidia cf. varicosa.)

Pink Anemone Fish (Amphiprion peridiraeon)

Christmas Tree Worm (Spirobranchus sp.)

Forster's Hawkfish (Paracirrhites forsteri)

Foliaceous coral (Echinopora lamellosa)

Durban Dancing Shrimp (Rhinchocinetes durbanensis)

Magnificent Sea Anemone (Heteractis magnifica)

Brain coral (Platygyra sinensis)

Crown of Thorns Sea star (Acanthaster planci)