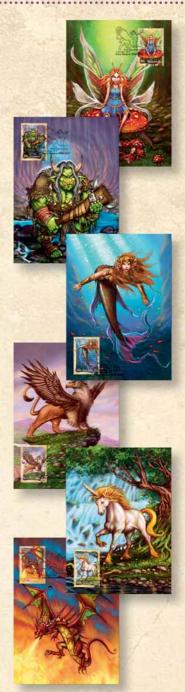

Our Stamp Collecting Month stamp issue, as always, features designs with children in mind, as well as for the young at heart. This year's subject is consistently the most requested by children when we undertake our school visits during Stamp Collecting Month each October, Mythical Creatures, through the superb illustrations of Alan Pocock, comprise the characters mermaid, troll, fairy, griffin, unicorn, and of course, dragon, Included in the range is a special 3D pack containing a minisheet designed by applying a number of different lavers giving it the 3D effect. The pack includes a pair of 3D glasses needed to view the effect. This is just one of the wide range of products included in this issue, some of which would be ideal to give as a gift.

The world of ancient myth and legend is brought to life for the child in all of us with these six mythical creatures. The set of stamps is released to celebrate Stamp Collecting Month 2011.

#### Fairy

Excitable and contrary, fairies can be both malicious and good-hearted. Common in mythology, they can take on a number of guises. The winged, diminutive figure we know today first appeared in 19th-century art.

#### Troll

This creature is often referred to as the ugliest of legendary beings. Grumpy, strong and not very clever, trolls originated in Scandinavia. In the famous Norwegian fairy tale "The Three Billy Goats Gruff" the troll who lives under the bridge is easily outsmarted by the wily goats.

#### Mermaid

In Greek mythology the beautiful woman with the tail of a fish lures sailors to their deaths with her eerie song. More recently the virtuous Little Mermaid in Hans Christian Andersen's 1837 story bravely rescues the drowning prince when his ship is wrecked in a storm.

#### Griffin

This majestic being has the body of a lion and the wings and head of an eagle. It is very ancient, first appearing in art of the Bronze Age. The Griffin was often regarded as king of all creatures and responsible for guarding priceless treasure. According to medieval legend the noble griffin mated only once and for life.

#### Unicorn

This horse-like creature with a spiralling horn projecting from its forehead was first mentioned by the ancient Greeks. In the Middle Ages it was believed that only a young girl could catch this wild and shy animal, and it is often shown with its head resting docilely in a maiden's lap.

#### Dragon

This creature appears in the mythology of most cultures. In European legend it is usually a malevolent, fire-breathing monster with bat-like wings. It lives in a dark lair, like a cave, and in both the Anglo-Saxon poem Beowulf and the Christian story of St George the dragon is subdued and slain by the hero.