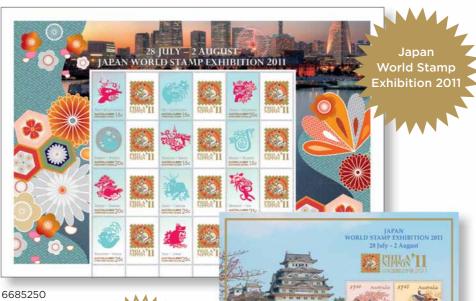

1703220 Maxicard

6685250 Japan World Expo souvenir stamp sheet

6685229 Japan World Expo minisheet

A world stamp exhibition has been held in Japan once a decade since 1971. This year's exhibition will take centre stage on the Japanese philatelic calendar under the theme "Stamps Link the World".

The venue is the Pacifico Yokohama, which is a world-class convention complex located on the waterfront of Yokohama City. Australia Post will support the event through the release of two special products. For a country that has seen so much devastation over recent times we hope the event is a huge success for all those involved.