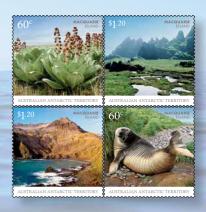

### **Australian Antarctic Territory**Base Covers

AAT Base cover set x 5

| 6686028 | AAT Base cover Mawson            | \$3.90 |         |
|---------|----------------------------------|--------|---------|
| 6686029 | AAT Base cover Davis             | \$3.90 | _       |
| 6686030 | AAT base cover Casey             | \$3.90 |         |
| 6686031 | AAT Base cover Macquarie         | \$3.90 |         |
| 6686250 | AAT Base cover Cape Denison      | \$3.90 |         |
| 6686032 | AAT Base covers block of 4 set > | ¢ 5    | \$39.00 |
| 6686033 | AAT Base cover block of 4 Maws   | on     | \$7.80  |
| 6686034 | AAT Base cover block of 4 Davis  |        | \$7.80  |
| 6686035 | AAT base cover block of 4 Casey  | /      | \$7.80  |
| 6686036 | AAT Base cover block of 4 Macq   | uarie  | \$7.80  |