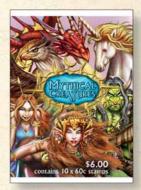

Our Stamp Collecting Month stamp issue, as always, features designs with children in mind, as well as for the young at heart. This year's subject is consistently the most requested by children when we undertake our school visits during Stamp Collecting Month each October, Mythical Creatures, through the superb illustrations of Alan Pocock, comprise the characters mermaid, troll, fairy, griffin, unicorn, and of course, dragon, Included in the range is a special 3D pack containing a minisheet designed by applying a number of different lavers giving it the 3D effect. The pack includes a pair of 3D glasses needed to view the effect. This is just one of the wide range of products included in this issue, some of which would be ideal to give as a gift.

The world of ancient myth and legend is brought to life for the child in all of us with these six mythical creatures. The set of stamps is released to celebrate Stamp Collecting Month 2011.

#### **ISSUE HIGHLIGHTS**

4 October 2011 Fairy Meadow NSW 2519

First Day of issue

The range of products with this issue includes a 3D minisheet stamp pack, complete with viewing glasses, and a set of two stamp and medallion covers. There is also a prestige booklet of the early sketches, along with full-colour illustrations of the creatures by illustrator, Aaron Pocock.