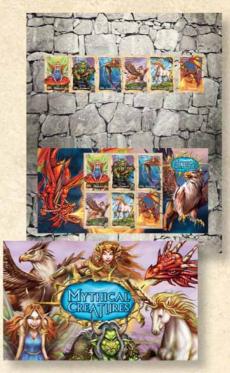

Our Stamp Collecting Month stamp issue, as always, features designs with children in mind, as well as for the young at heart. This year's subject is consistently the most requested by children when we undertake our school visits during Stamp Collecting Month each October, Mythical Creatures, through the superb illustrations of Alan Pocock, comprise the characters mermaid, troll, fairy, griffin, unicorn, and of course, dragon, Included in the range is a special 3D pack containing a minisheet designed by applying a number of different lavers giving it the 3D effect. The pack includes a pair of 3D glasses needed to view the effect. This is just one of the wide range of products included in this issue, some of which would be ideal to give as a gift.

The world of ancient myth and legend is brought to life for the child in all of us with these six mythical creatures. The set of stamps is released to celebrate Stamp Collecting Month 2011.

#### **ISSUE HIGHLIGHTS**

4 October 2011 Fairy Meadow NSW 2519

First Day of issue

The range of products with this issue includes a 3D minisheet stamp pack, complete with viewing glasses, and a set of two stamp and medallion covers. There is also a prestige booklet of the early sketches, along with full-colour illustrations of the creatures by illustrator, Aaron Pocock.

#### Fairy

Excitable and contrary, fairies can be both malicious and good-hearted. Common in mythology, they can take on a number of guises. The winged, diminutive figure we know today first appeared in 19th-century art.

#### Troll

This creature is often referred to as the ugliest of legendary beings. Grumpy, strong and not very clever, trolls originated in Scandinavia. In the famous Norwegian fairy tale "The Three Billy Goats Gruff" the troll who lives under the bridge is easily outsmarted by the wily goats.

#### Mermaid

In Greek mythology the beautiful woman with the tail of a fish lures sailors to their deaths with her eerie song. More recently the virtuous Little Mermaid in Hans Christian Andersen's 1837 story bravely rescues the drowning prince when his ship is wrecked in a storm.

#### Griffin

This majestic being has the body of a lion and the wings and head of an eagle. It is very ancient, first appearing in art of the Bronze Age. The Griffin was often regarded as king of all creatures and responsible for guarding priceless treasure. According to medieval legend the noble griffin mated only once and for life.

#### Unicorn

This horse-like creature with a spiralling horn projecting from its forehead was first mentioned by the ancient Greeks. In the Middle Ages it was believed that only a young girl could catch this wild and shy animal, and it is often shown with its head resting docilely in a maiden's lap.

#### Dragon

This creature appears in the mythology of most cultures. In European legend it is usually a malevolent, fire-breathing monster with bat-like wings. It lives in a dark lair, like a cave, and in both the Anglo-Saxon poem Beowulf and the Christian story of St George the dragon is subdued and slain by the hero.