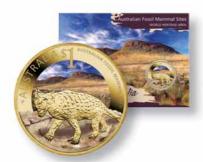

2011 Celebrate Australia \$1 Coin — Macquarie Island

1613934

\$14.95

2011 Celebrate Australia \$1 Coin – Australian Fossil Mammal Sites

1613936

\$69.95

2011 Celebrate Australia \$1 Coin – Five-Coin Set in Album