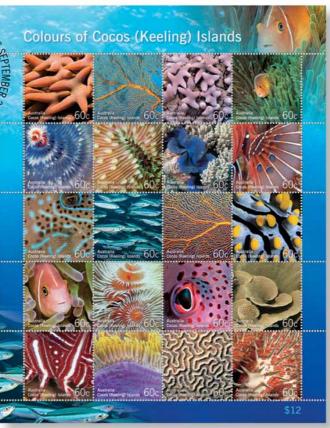

#### Dear Collectors

In this edition of the Stamp Bulletin you will find some exciting products across two of the main stamp issues to be released in this half of the year, but more about that later. Let's begin with a look at the Colours of Cocos (Keeling) Islands. The stamps are presented in a magnificent sheet of 20 and show the depth of colour in the plant and marine life found in the area. The sheet would look wonderful framed up and ready to take pride of place on any wall.

#### **ISSUE HIGHLIGHTS**

This issue of 20 x 60c stamps is presented in a colourful full sheet shown opposite on page five.

A pack of blank greeting cards with envelopes and a special sheetlet of nine will also be released.

The living coral reefs of the Cocos (Keeling) Islands host a huge variety of marine life. This stamp issue gives us a close-up look at this marine wonderland through the photography of Cocos (Keeling) Islands resident Karen Willshaw.

1695002 First day cover (set of three)

| TECHNICAL DETAILS   |                                  |
|---------------------|----------------------------------|
| Issue date          | 6 September 2011                 |
| FDI withdrawal date | 4 October 2011                   |
| Denomination        | 20 x 60c                         |
| Stamp and           | Lynette Traynor                  |
| product design      | Australia Post Design Studio     |
| Photography         | Karen Willshaw                   |
| Printer             | McKellar Renown                  |
| Paper               | Tullis Russell                   |
| Printing process    | Lithography                      |
| Stamp size          | 35mm x 35mm                      |
| Sheet size          | 165mm x 210mm                    |
| Perforations        | 14.28 x 14.28                    |
| Sheet layout        | Sheet of 20 (165mm x 210mm)      |
| National postmark   | Cocos (Keeling) Islands, WA 6799 |