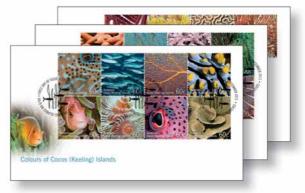

#### Dear Collectors

In this edition of the Stamp Bulletin you will find some exciting products across two of the main stamp issues to be released in this half of the year, but more about that later. Let's begin with a look at the Colours of Cocos (Keeling) Islands. The stamps are presented in a magnificent sheet of 20 and show the depth of colour in the plant and marine life found in the area. The sheet would look wonderful framed up and ready to take pride of place on any wall.

Don't miss this delightful collection.

Stamps

60c

Sea cucumber (Thelenota ananas)

Fan coral (Melithaea sp.)

Sea cucumber (Thelenota ananas)

Pink Anenomefish (Amphiprion perideraion)

Christmas Tree Worm (Spirobranchus sp.)

Mushroom coral (Fungia sp.)

Giant Clam (*Tridacna maxima*) in soft coral (*Sinularia* sp.)

Spotfin Lionfish (Pterois antennata)

Scribbled Filefish (Aluterus scriptus)

Neon Fusilier (Pterocaesio tile)

Fan coral (Melithaea sp.)

Nudibranch (Phyllidia cf. varicosa.)

Pink Anemone Fish (Amphiprion peridiraeon)

Christmas Tree Worm (Spirobranchus sp.)

Forster's Hawkfish (Paracirrhites forsteri)

Foliaceous coral (Echinopora lamellosa)

Durban Dancing Shrimp (Rhinchocinetes durbanensis)

Magnificent Sea Anemone (Heteractis magnifica)

Brain coral (Platygyra sinensis)

Crown of Thorns Sea star (Acanthaster planci)

#### **ISSUE HIGHLIGHTS**

This issue of 20 x 60c stamps is presented in a colourful full sheet shown opposite on page five.

A pack of blank greeting cards with envelopes and a special sheetlet of nine will also be released.

The living coral reefs of the Cocos (Keeling) Islands host a huge variety of marine life. This stamp issue gives us a close-up look at this marine wonderland through the photography of Cocos (Keeling) Islands resident Karen Willshaw.