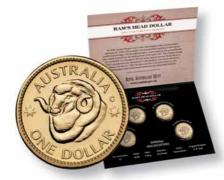

2011 20c Circulating Rolled Coin International Year of Volunteers

1647400

\$15.00

2011 AI/Br Unc 4 Coin Set \$1 'C' Mintmark, B Privy, S Privy, M Privy Ram's Head Dollar Coin

1647370

\$12.95

2011 \$1 Unc AI/Br Inspirational Australians Series Dame Joan Sutherland

1647394

\$45.00

2011 Fine Silver Proof 'C' Mintmark Coin Ram's Head Dollar Coin

1647369

#### Did you know?

The Merino ram's head design featured on the 2011 coins was used for the Australian shilling from 1938 until 1966. The model for the original design was the grand champion Merino "Uardry 0.1" and named after his home station. The design became known as the "Shilling Ram" and represented Australia's growing wool industry.