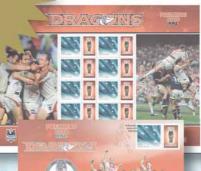

Our Stamp Collecting Month stamp issue, as always, features designs with children in mind, as well as for the young at heart. This year's subject is consistently the most requested by children when we undertake our school visits during Stamp Collecting Month each October, Mythical Creatures, through the superb illustrations of Alan Pocock, comprise the characters mermaid, troll, fairy, griffin, unicorn, and of course, dragon, Included in the range is a special 3D pack containing a minisheet designed by applying a number of different lavers giving it the 3D effect. The pack includes a pair of 3D glasses needed to view the effect. This is just one of the wide range of products included in this issue, some of which would be ideal to give as a gift.

The world of ancient myth and legend is brought to life for the child in all of us with these six mythical creatures. The set of stamps is released to celebrate Stamp Collecting Month 2011.

#### **ISSUE HIGHLIGHTS**

4 October 2011 Fairy Meadow NSW 2519

First Day of issue

The range of products with this issue includes a 3D minisheet stamp pack, complete with viewing glasses, and a set of two stamp and medallion covers. There is also a prestige booklet of the early sketches, along with full-colour illustrations of the creatures by illustrator, Aaron Pocock.

#### Dragon

This creature appears in the mythology of most cultures. In European legend it is usually a malevolent, fire-breathing monster with bat-like wings. It lives in a dark lair, like a cave, and in both the Anglo-Saxon poem Beowulf and the Christian story of St George the dragon is subdued and slain by the hero.