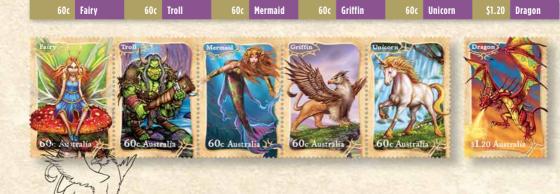

Our Stamp Collecting Month stamp issue, as always, features designs with children in mind, as well as for the young at heart. This year's subject is consistently the most requested by children when we undertake our school visits during Stamp Collecting Month each October, Mythical Creatures, through the superb illustrations of Alan Pocock, comprise the characters mermaid, troll, fairy, griffin, unicorn, and of course, dragon, Included in the range is a special 3D pack containing a minisheet designed by applying a number of different lavers giving it the 3D effect. The pack includes a pair of 3D glasses needed to view the effect. This is just one of the wide range of products included in this issue, some of which would be ideal to give as a gift.

The world of ancient myth and legend is brought to life for the child in all of us with these six mythical creatures. The set of stamps is released to celebrate Stamp Collecting Month 2011.

#### Fairy

Excitable and contrary, fairies can be both malicious and good-hearted. Common in mythology, they can take on a number of guises. The winged, diminutive figure we know today first appeared in 19th-century art.

#### Troll

This creature is often referred to as the ugliest of legendary beings. Grumpy, strong and not very clever, trolls originated in Scandinavia. In the famous Norwegian fairy tale "The Three Billy Goats Gruff" the troll who lives under the bridge is easily outsmarted by the wily goats.

#### Mermaid

In Greek mythology the beautiful woman with the tail of a fish lures sailors to their deaths with her eerie song. More recently the virtuous Little Mermaid in Hans Christian Andersen's 1837 story bravely rescues the drowning prince when his ship is wrecked in a storm.

#### Griffin

This majestic being has the body of a lion and the wings and head of an eagle. It is very ancient, first appearing in art of the Bronze Age. The Griffin was often regarded as king of all creatures and responsible for guarding priceless treasure. According to medieval legend the noble griffin mated only once and for life.

#### Unicorn

This horse-like creature with a spiralling horn projecting from its forehead was first mentioned by the ancient Greeks. In the Middle Ages it was believed that only a young girl could catch this wild and shy animal, and it is often shown with its head resting docilely in a maiden's lap.

#### Dragon

This creature appears in the mythology of most cultures. In European legend it is usually a malevolent, fire-breathing monster with bat-like wings. It lives in a dark lair, like a cave, and in both the Anglo-Saxon poem Beowulf and the Christian story of St George the dragon is subdued and slain by the hero.