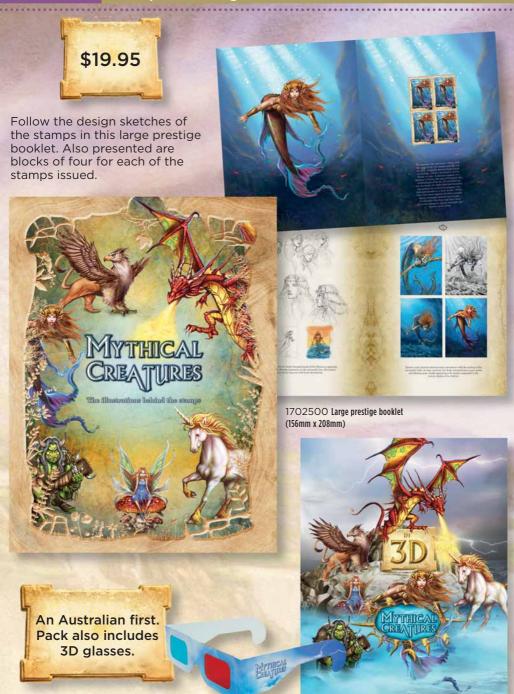

#### **ISSUE HIGHLIGHTS**

4 October 2011 Fairy Meadow NSW 2519

First Day of issue

The range of products with this issue includes a 3D minisheet stamp pack, complete with viewing glasses, and a set of two stamp and medallion covers. There is also a prestige booklet of the early sketches, along with full-colour illustrations of the creatures by illustrator, Aaron Pocock.

1702142 Minisheet

1702220 Maxicard set of six

1702401 Limited Edition Medallion Cover - Unicorn, Mermaid and Fairy

17O24O2 Limited Edition Medallion Cover - Troll, Dragon and Griffin

1702250 Booklet of 10