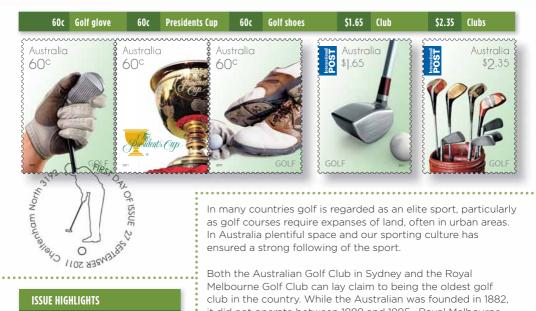

The history associated with the Royal Melbourne Golf Club Inc. can be seen in the background image of the minisheet.

1707013 First day cover (minisheet)

Both the Australian Golf Club in Sydney and the Royal Melbourne Golf Club can lay claim to being the oldest golf club in the country. While the Australian was founded in 1882, it did not operate between 1888 and 1895. Royal Melbourne, although founded later on in 1891, has been in continuous operation, making it the longest functioning club.

as golf courses require expanses of land, often in urban areas. In Australia plentiful space and our sporting culture has

ensured a strong following of the sport.

Despite their longevity, neither club can claim to be the oldest golf course in Australia. The Bothwell course in Tasmania was established in 1839, and may well have been the first golf course in the Southern Hemisphere. The first game was played there by Scotsman Alexander Reid, who brought with him from Scotland clubs and the standard golf balls of the day called "featheries". These were bull hide balls stuffed with feathers and introduced as early as the 17th century to replace wooden golf balls. The Bothwell Golf Club was formally established in 1902 and is still in operation.

1707142 Minisheet

1707182 Booklet of 10

1707220 Maxicard set of five

A highlight of the 2011 Australian golfing year will be the hosting of The Presidents Cup at Royal Melbourne in November. The Presidents Cup is a biennial series of matches between a US team and an international team representing the rest of the world outside Europe. It is hosted alternatively in the US and in countries represented by the international team. Royal Melbourne, which also hosted the cup in 1998, has the distinction of being the only course outside the USA to host the cup more than once.

Throughout its 17-year history, the world's greatest players have participated, including Greg Norman, Fred Couples, Arnold Palmer, Peter Thomson, Jack Nicklaus, Gary Player and Tiger Woods. Despite the competition, the spirit of The Presidents Cup is one of international harmony and understanding, with no prize money directly awarded to the competitors. Instead. each competitor allocates an equal portion of the funds generated to charities of his choice. Since the event's inception in 1994, nearly \$22 million has been raised for charities. worldwide.

1707126 Stamp pack

Issue date 27 September 2011 FDI withdrawal date 25 October 2011

**TECHNICAL DETAILS** 

3 x 60c, 1 x \$1.65, \$2.35

Denomination

Stamp and

product design

Australia Post Design Studio