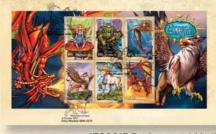

Our Stamp Collecting Month stamp issue, as always, features designs with children in mind, as well as for the young at heart. This year's subject is consistently the most requested by children when we undertake our school visits during Stamp Collecting Month each October, Mythical Creatures, through the superb illustrations of Alan Pocock, comprise the characters mermaid, troll, fairy, griffin, unicorn, and of course, dragon, Included in the range is a special 3D pack containing a minisheet designed by applying a number of different lavers giving it the 3D effect. The pack includes a pair of 3D glasses needed to view the effect. This is just one of the wide range of products included in this issue, some of which would be ideal to give as a gift.

The world of ancient myth and legend is brought to life for the child in all of us with these six mythical creatures. The set of stamps is released to celebrate Stamp Collecting Month 2011.

#### **ISSUE HIGHLIGHTS**

4 October 2011 Fairy Meadow NSW 2519

First Day of issue

The range of products with this issue includes a 3D minisheet stamp pack, complete with viewing glasses, and a set of two stamp and medallion covers. There is also a prestige booklet of the early sketches, along with full-colour illustrations of the creatures by illustrator, Aaron Pocock.

#### Fairy

Excitable and contrary, fairies can be both malicious and good-hearted. Common in mythology, they can take on a number of guises. The winged, diminutive figure we know today first appeared in 19th-century art.

#### Troll

This creature is often referred to as the ugliest of legendary beings. Grumpy, strong and not very clever, trolls originated in Scandinavia. In the famous Norwegian fairy tale "The Three Billy Goats Gruff" the troll who lives under the bridge is easily outsmarted by the wily goats.

#### Mermaid

In Greek mythology the beautiful woman with the tail of a fish lures sailors to their deaths with her eerie song. More recently the virtuous Little Mermaid in Hans Christian Andersen's 1837 story bravely rescues the drowning prince when his ship is wrecked in a storm.

#### Griffin

This majestic being has the body of a lion and the wings and head of an eagle. It is very ancient, first appearing in art of the Bronze Age. The Griffin was often regarded as king of all creatures and responsible for guarding priceless treasure. According to medieval legend the noble griffin mated only once and for life.

#### Unicorn

This horse-like creature with a spiralling horn projecting from its forehead was first mentioned by the ancient Greeks. In the Middle Ages it was believed that only a young girl could catch this wild and shy animal, and it is often shown with its head resting docilely in a maiden's lap.

#### Dragon

This creature appears in the mythology of most cultures. In European legend it is usually a malevolent, fire-breathing monster with bat-like wings. It lives in a dark lair, like a cave, and in both the Anglo-Saxon poem Beowulf and the Christian story of St George the dragon is subdued and slain by the hero.