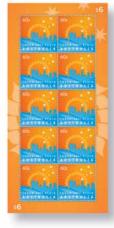

The Commonwealth Heads of Government Meeting (CHOGM) will be held from 28–30 October in Perth. CHOGM is a biennial meeting of the Heads of Government from all Commonwealth nations.

This year's meeting is the largest ever gathering of world leaders in Australia and will attract around 3,000 delegates, including heads of government, Foreign Ministers, senior officials and support staff. Her Majesty Queen Elizabeth II, as Head of the Commonwealth, will also attend and will be accompanied on her visit to Australia by His Royal Highness The Duke of Edinburgh. Media outlets will provide coverage of the event to more than 50 nations.

#### **ISSUE HIGHLIGHTS**

The layout for this issue is in a sheetlet of 10 x 60c stamps, which uses the skyline of Perth and the Southern Cross in the design.

#### TECHNICAL DETAILS

Issue date 18 October 2011

FDI withdrawal date 15 November 2011

**Denomination** 1 × 60c

Stamp design Rachelle Flynn

Australia Post Design Studio

Product design Sharon Rodziewicz

Australia Post Design Studio

Printer RA Printing

Paper Tullis Russell

**Printing process** Lithography

Stamp size 30.55mm x 30mm

Sheetlet size 81mm x 170mm

Perforations  $14 \times 14$ 

Sheet layout 10 × 60c

National postmark Perth, WA 6000