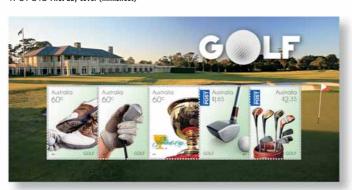

The history associated with the Royal Melbourne Golf Club Inc. can be seen in the background image of the minisheet.

1707013 First day cover (minisheet)

Both the Australian Golf Club in Sydney and the Royal Melbourne Golf Club can lay claim to being the oldest golf club in the country. While the Australian was founded in 1882, it did not operate between 1888 and 1895. Royal Melbourne, although founded later on in 1891, has been in continuous operation, making it the longest functioning club.

1707142 Minisheet

1707182 Booklet of 10

1707220 Maxicard set of five

A highlight of the 2011 Australian golfing year will be the hosting of The Presidents Cup at Royal Melbourne in November. The Presidents Cup is a biennial series of matches between a US team and an international team representing the rest of the world outside Europe. It is hosted alternatively in the US and in countries represented by the international team. Royal Melbourne, which also hosted the cup in 1998, has the distinction of being the only course outside the USA to host the cup more than once.

1707126 Stamp pack

Issue date 27 September 2011 FDI withdrawal date 25 October 2011

**TECHNICAL DETAILS** 

3 x 60c, 1 x \$1.65, \$2.35

Denomination

Stamp and

product design

Australia Post Design Studio