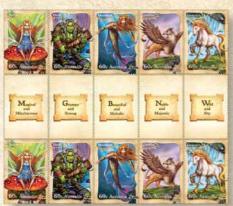

Our Stamp Collecting Month stamp issue, as always, features designs with children in mind, as well as for the young at heart. This year's subject is consistently the most requested by children when we undertake our school visits during Stamp Collecting Month each October, Mythical Creatures, through the superb illustrations of Alan Pocock, comprise the characters mermaid, troll, fairy, griffin, unicorn, and of course, dragon, Included in the range is a special 3D pack containing a minisheet designed by applying a number of different lavers giving it the 3D effect. The pack includes a pair of 3D glasses needed to view the effect. This is just one of the wide range of products included in this issue, some of which would be ideal to give as a gift.

The world of ancient myth and legend is brought to life for the child in all of us with these six mythical creatures. The set of stamps is released to celebrate Stamp Collecting Month 2011.

#### Fairy

Excitable and contrary, fairies can be both malicious and good-hearted. Common in mythology, they can take on a number of guises. The winged, diminutive figure we know today first appeared in 19th-century art.

#### Troll

This creature is often referred to as the ugliest of legendary beings. Grumpy, strong and not very clever, trolls originated in Scandinavia. In the famous Norwegian fairy tale "The Three Billy Goats Gruff" the troll who lives under the bridge is easily outsmarted by the wily goats.

#### Mermaid

In Greek mythology the beautiful woman with the tail of a fish lures sailors to their deaths with her eerie song. More recently the virtuous Little Mermaid in Hans Christian Andersen's 1837 story bravely rescues the drowning prince when his ship is wrecked in a storm.

#### Griffin

This majestic being has the body of a lion and the wings and head of an eagle. It is very ancient, first appearing in art of the Bronze Age. The Griffin was often regarded as king of all creatures and responsible for guarding priceless treasure. According to medieval legend the noble griffin mated only once and for life.

#### Unicorn

This horse-like creature with a spiralling horn projecting from its forehead was first mentioned by the ancient Greeks. In the Middle Ages it was believed that only a young girl could catch this wild and shy animal, and it is often shown with its head resting docilely in a maiden's lap.

#### Dragon

This creature appears in the mythology of most cultures. In European legend it is usually a malevolent, fire-breathing monster with bat-like wings. It lives in a dark lair, like a cave, and in both the Anglo-Saxon poem Beowulf and the Christian story of St George the dragon is subdued and slain by the hero.