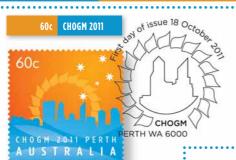

The Commonwealth Heads of Government Meeting (CHOGM) will be held from 28–30 October in Perth. CHOGM is a biennial meeting of the Heads of Government from all Commonwealth nations.

This year's meeting is the largest ever gathering of world leaders in Australia and will attract around 3,000 delegates, including heads of government, Foreign Ministers, senior officials and support staff. Her Majesty Queen Elizabeth II, as Head of the Commonwealth, will also attend and will be accompanied on her visit to Australia by His Royal Highness The Duke of Edinburgh. Media outlets will provide coverage of the event to more than 50 nations.

#### **ISSUE HIGHLIGHTS**

The layout for this issue is in a sheetlet of 10 x 60c stamps, which uses the skyline of Perth and the Southern Cross in the design.