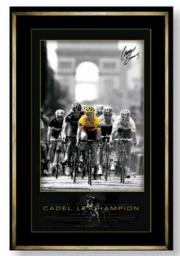

### WHO WILL WIN IN 2011?

AFL 2011 Premiers souvenir stamp sheet and medallion cover

Released 5 October 2011

NRL 2011 Premiers souvenir stamp sheet and medallion cover

Released 10 October 2011

The achievement of Cadel Evans in this year's Le Tour de France is being celebrated as the single most important sporting accomplishment by an Australian individual. It will always be legendary.

Evans won the coveted yellow jersey after a flawless individual time trial in Grenoble at stage 20. This was to place him within reach of the championship. All he had to do to complete a lifelong dream, and three gruelling weeks of competition, was to ride the 95km stage 21 from Créteil to Paris. Evans would enter the city along the historic Champs-Élysées with millions of Australians back home sharing the moment.

Now we can all mark this historic sporting achievement with a range of products.

1514689
Cadel Le Champion Champs-Élysées Framed\*

Facsimile signed framed lithographs shown.

Very limited numbers available.