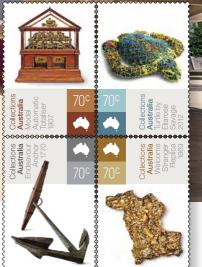

The block of four stamps in this issue adds further interest to the designed gutter.

Museums are treasure houses. They collect, preserve and exhibit important objects and stories, and generate research that builds knowledge and enables innovation. Museum collections vary widely and the objects featured in this stamp issue reflect on cultural contexts and historical moments. They also illuminate specific stories, themes and issues.

The anchor of the HMB Endeavour (National Museum of Australia) represents British maritime exploration and possession of Australia's east

coast; the Welcome Stranger nugget replica (Sovereign Hill's Gold Museum) signals the Australian gold rushes era; the automatic totaliser model (Museum of Applied Arts and Sciences) represents design and technological innovation; and Turtle (Australian Museum) recognises Indigenous culture and its response to the problem of discarded fishing nets, which endanger marine fauna. The artist, Ellarose Savage, is represented by Erub Erwer Meta art centre.