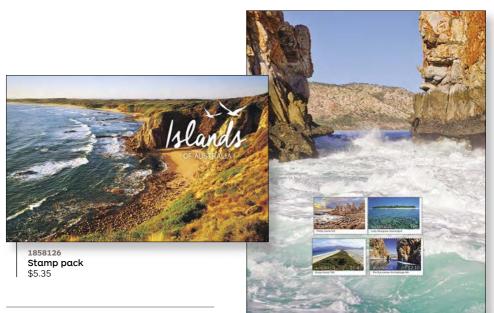

## Islands of Australia

AUSTRALIA \$1.4 Bruny Island TAS

Australia has more than 8,000 islands with an area span of over 30,000 square kilometres.

Australian islands are the source of some of our most stunning and diverse terrain. The Islands of Australia stamp issue presents four Australian islands at ground level, to highlight their natural, yet distinct, beauty. Featured are Phillip Island in Victoria, Lady Musgrave Island in Queensland, Bruny Island in Tasmania and the Buccaneer Archipelago in Western Australia, itself a collection of around 1,000 islands off the Kimberley Coast.

The stamps present the spectacular Horizontal Falls

at Talbot Bay, in the Buccaneer Archipelago, which are the result of some of the highest tides in the world pushing through small cliff gaps. There's the coral-filled navigable lagoon surrounding Lady Musgrave Island. And we present the 360-degree views from Truganini's Lookout at the Neck, a sandu isthmus that separates North Bruny and South Bruny. We also feature a lovely view of the Pinnacles, from the rugged and rocky Cape Woolamai at Phillip Island.