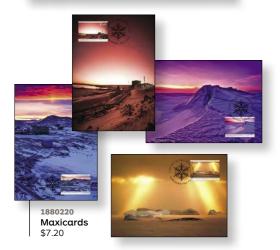

However, some beautiful effects can be observed. In the freezing dry atmosphere of the Australian Antarctic Territory frozen water vapour remains in the air as suspended ice crystals. The reflection of light on these crystals creates some spectacular atmospheric effects such as solar pillars, sun dogs and solar halos. These beautiful stamps demonstrate some of the amazing colours that can be observed in the Australian Antarctic Territory.