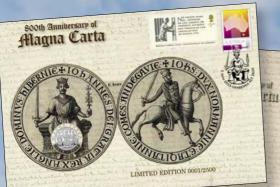

## sooth Anniversary of Magna Carta

Released 2 June

Magna Carta (or Great Charter) is a charter of human rights. It is a foundation stone of constitutional and parliamentary democratic government in Britain and in countries that have adopted British law, including Australia.

The document was signed and sealed by King John of England at Runnymede, near Windsor, on 15 June 1215. Several versions were to follow, including the 1297 reissue by King Edward I. Only four copies of the 1297 version are in existence, including one purchased by the Australian government in 1952 which is now on display in Parliament House, Canberra.

6787402 PNC (UK) \$39.95

sooth Anniversary of Alagna Carta

<sup>44</sup> the first man shall be seried or imprisente, or stripped of his rights or possessions, or antituped or excise, or beginned a his standing in any other may, ner hall me powered with fore spanies bin, or send others to be ac, accurity the the funded informent of the routes or by the lanu of the land.<sup>29</sup> sthapsa Carta, clause 30, 1255

> 6787401 PNC (RAM) \$15.95 Numbered and LE 7,500

sooth Anniversary of Alagna Carta

Features a

UK coin. Not part of any standing order

44 the first man shall be serieth as impresented, or stripped of hisregists or passessions, or eministed or excite, or begeneed at his stability in any other tang, nor tail for present tails fore against him, or send withers to be set, except the pit tailed informant of the regards or by the law, or file law, "? Allagna Carta, stams 39, 1215