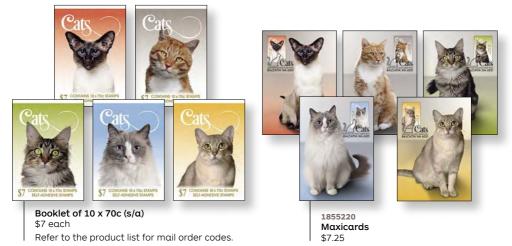

Briony (shown in the fifth stamp) is an Australian Mist, the only cat breed wholly originated in Australia. The Cats stamp issue introduces five cute and well-cared-for cats of varying coat lengths, colourings and personalities: Charo, Bubu, Sweetie, Cato and Briony. They span the four categories of cats used by many national and state cat associations in Australia.

The first social cat club in Australia was founded in Victoria, in 1919. The Governing Council of the Cat Fancy was the first national cat association, also set up in Victoria in 1928. It was only the third such group in existence globally at the time, reflecting a significant national interest in cats.

Even today, cats are the second-most popular pet in Australia. By far the most common type of pet cat is the domestic shorthair, like our handsome ginger moggie, Bubu.

**1855360 PNC** \$15.95

1855400 Booklet Collection \$37

Booklet of 10 x 70c (s/α) \$7