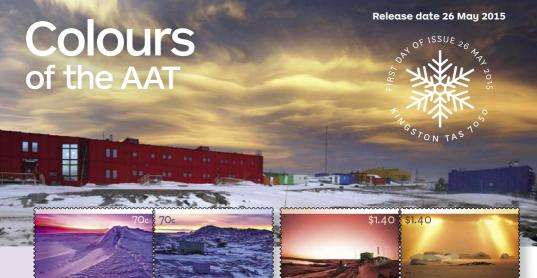

**Michael Zsolt** Manager, Philatelic Australia Post

All applications for the reproduction of Australian stamps should be made in writing to:

Manager Philatelic Australia Post GPO Box 1777 MELBOURNE VIC 3001 mailorder@auspost.com.au The Colours of the Australian Antarctic Territory stamp issue contradicts any perception that the vast Antarctic continent, with its extensive ice and snow, is essentially white. The stamps show the brilliant hues and effects that occur when light is reflected in ice crystals suspended in the air.

The medallion cover of this issue is not included with any standing order.

Only two of the world's continents lie entirely within the Southern Hemisphere: Australia and Antarctica. Australia lies quite close to the equator, while Antarctica is situated about the South Geographic Pole.

Antarctica is almost entirely covered by an ice sheet. In extreme weather snow blizzards can cause whiteout, an optical phenomenon in which uniform light conditions effectively make it impossible to distinguish shadows, landmarks or the horizon. This can occur when the snow cover is unbroken and the sky is overcast. Whiteout is a serious hazard as it causes a loss of perspective and direction.

However, some beautiful effects can be observed. In the freezing dry atmosphere of the Australian Antarctic Territory frozen water vapour remains in the air as suspended ice crystals. The reflection of light on these crystals creates some spectacular atmospheric effects such as solar pillars, sun dogs and solar halos. These beautiful stamps demonstrate some of the amazing colours that can be observed in the Australian Antarctic Territory.