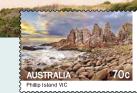

Australia has more than 8,000 islands with an area span of over 30,000 square kilometres.

Australian islands are the source of some of our most stunning and diverse terrain. The Islands of Australia stamp issue presents four Australian islands at ground level, to highlight their natural, yet distinct, beauty. Featured are Phillip Island in Victoria, Lady Musgrave Island in Queensland, Bruny Island in Tasmania and the Buccaneer Archipelago in Western Australia, itself a collection of around 1,000 islands off the Kimberley Coast.

The stamps present the spectacular Horizontal Falls

at Talbot Bay, in the Buccaneer Archipelago, which are the result of some of the highest tides in the world pushing through small cliff gaps. There's the coral-filled navigable lagoon surrounding Lady Musgrave Island. And we present the 360-degree views from Truganini's Lookout at the Neck, a sandu isthmus that separates North Bruny and South Bruny. We also feature a lovely view of the Pinnacles, from the rugged and rocky Cape Woolamai at Phillip Island.