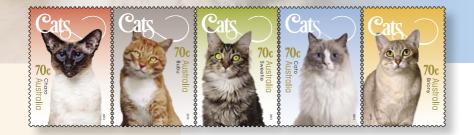

A stamp issue set for release in May will give cat owners something to really purr about. With Australia having a high rate of cat ownership, and with a greater awareness of the importance of pets for many people, we are seeing cat-friendly restaurants, hotels and holiday resorts for feline fanciers.

Briony (shown in the fifth stamp) is an Australian Mist, the only cat breed wholly originated in Australia. The Cats stamp issue introduces five cute and well-cared-for cats of varying coat lengths, colourings and personalities: Charo, Bubu, Sweetie, Cato and Briony. They span the four categories of cats used by many national and state cat associations in Australia.

The first social cat club in Australia was founded in Victoria, in 1919. The Governing Council of the Cat Fancy was the first national cat association, also set up in Victoria in 1928. It was only the third such group in existence globally at the time, reflecting a significant national interest in cats.

Even today, cats are the second-most popular pet in Australia. By far the most common type of pet cat is the domestic shorthair, like our handsome ginger moggie, Bubu.

**1855360 PNC** \$15.95

1855400 Booklet Collection \$37