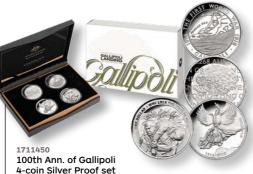

#### Australian Government

**Royal Australian Mint** 

2015 Anzac Centenary Silver Proof \$5 Triangular coin \$90

1711451 2015 Australian Bravery \$5 G/P frosted unc. coin \$120

1711449 Centenary of Gallipoli \$5 1oz Silver Proof coin \$100