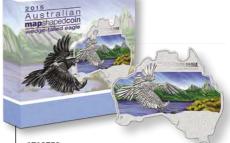

1712759 2015 Wedge-tailed Eagle 1oz Silver BU map-shaped coin \$104

1712760 2015 The Anzac Spirit 100th anniversary 1/202 Silver Proof 3-coin set \$189

Coins are available for sale to Australian residents only. Coins are not shown at actual size.