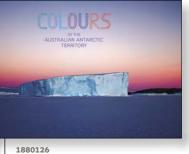

However, some beautiful effects can be observed. In the freezing dry atmosphere of the Australian Antarctic Territory frozen water vapour remains in the air as suspended ice crystals. The reflection of light on these crystals creates some spectacular atmospheric effects such as solar pillars, sun dogs and solar halos. These beautiful stamps demonstrate some of the amazing colours that can be observed in the Australian Antarctic Territory.

\$4.20

**1880126** Stamp pack \$8.85