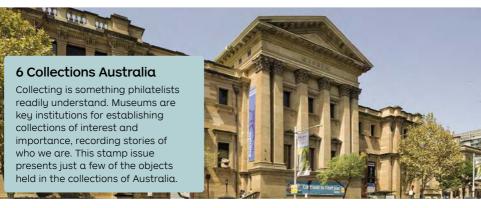

The subject of another issue is one that collectors will be right at home with, as we look at some of the treasures found in Australian museum collections. Exploring the extensive range of items exhibited through our museums is a wonderful pastime for both locals and the many tourists that visit our shores each year. Collections tell Australia's many stories in a very visual way.

The block of four stamps in this issue adds further interest to the designed gutter.

Museums are treasure houses. They collect, preserve and exhibit important objects and stories, and generate research that builds knowledge and enables innovation. Museum collections vary widely and the objects featured in this stamp issue reflect on cultural contexts and historical moments. They also illuminate specific stories, themes and issues.

The anchor of the HMB Endeavour (National Museum of Australia) represents British maritime exploration and possession of Australia's east

coast; the Welcome Stranger nugget replica (Sovereign Hill's Gold Museum) signals the Australian gold rushes era; the automatic totaliser model (Museum of Applied Arts and Sciences) represents design and technological innovation; and Turtle (Australian Museum) recognises Indigenous culture and its response to the problem of discarded fishing nets, which endanger marine fauna. The artist, Ellarose Savage, is represented by Erub Erwer Meta art centre.