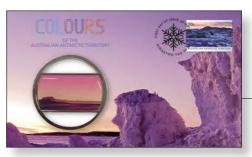

The medallion cover of this issue is not included with any standing order.

Only two of the world's continents lie entirely within the Southern Hemisphere: Australia and Antarctica. Australia lies quite close to the equator, while Antarctica is situated about the South Geographic Pole.

However, some beautiful effects can be observed. In the freezing dry atmosphere of the Australian Antarctic Territory frozen water vapour remains in the air as suspended ice crystals. The reflection of light on these crystals creates some spectacular atmospheric effects such as solar pillars, sun dogs and solar halos. These beautiful stamps demonstrate some of the amazing colours that can be observed in the Australian Antarctic Territory.

1880300 Medallion cover \$19.95 (LE 3,500)

**1880002** First day cover (gummed) \$4.50

First day cove (minisheet) \$4.50

COLOURS WERENERS BURNERS BURNE The reflection of light on crystals creates spectacular atmospheric effects. These beautiful stamps demonstrate some of the amazing colours that can be observed as a result.