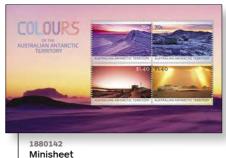

However, some beautiful effects can be observed. In the freezing dry atmosphere of the Australian Antarctic Territory frozen water vapour remains in the air as suspended ice crystals. The reflection of light on these crystals creates some spectacular atmospheric effects such as solar pillars, sun dogs and solar halos. These beautiful stamps demonstrate some of the amazing colours that can be observed in the Australian Antarctic Territory.