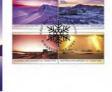

**Michael Zsolt** Manager, Philatelic Australia Post

All applications for the reproduction of Australian stamps should be made in writing to:

Manager Philatelic Australia Post GPO Box 1777 MELBOURNE VIC 3001 mailorder@auspost.com.au The Colours of the Australian Antarctic Territory stamp issue contradicts any perception that the vast Antarctic continent, with its extensive ice and snow, is essentially white. The stamps show the brilliant hues and effects that occur when light is reflected in ice crystals suspended in the air.

The medallion cover of this issue is not included with any standing order.

Only two of the world's continents lie entirely within the Southern Hemisphere: Australia and Antarctica. Australia lies quite close to the equator, while Antarctica is situated about the South Geographic Pole.

Antarctica is almost entirely covered by an ice sheet. In extreme weather snow blizzards can cause whiteout, an optical phenomenon in which uniform light conditions effectively make it impossible to distinguish shadows, landmarks or the horizon. This can occur when the snow cover is unbroken and the sky is overcast. Whiteout is a serious hazard as it causes a loss of perspective and direction.

However, some beautiful effects can be observed. In the freezing dry atmosphere of the Australian Antarctic Territory frozen water vapour remains in the air as suspended ice crystals. The reflection of light on these crystals creates some spectacular atmospheric effects such as solar pillars, sun dogs and solar halos. These beautiful stamps demonstrate some of the amazing colours that can be observed in the Australian Antarctic Territory.