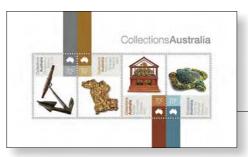

The block of four stamps in this issue adds further interest to the designed gutter.

Museums are treasure houses. They collect, preserve and exhibit important objects and stories, and generate research that builds knowledge and enables innovation. Museum collections vary widely and the objects featured in this stamp issue reflect on cultural contexts and historical moments. They also illuminate specific stories, themes and issues.

The anchor of the HMB Endeavour (National Museum of Australia) represents British maritime exploration and possession of Australia's east

coast; the Welcome Stranger nugget replica (Sovereign Hill's Gold Museum) signals the Australian gold rushes era; the automatic totaliser model (Museum of Applied Arts and Sciences) represents design and technological innovation; and Turtle (Australian Museum) recognises Indigenous culture and its response to the problem of discarded fishing nets, which endanger marine fauna. The artist, Ellarose Savage, is represented by Erub Erwer Meta art centre.

1856142 Minisheet \$2.80