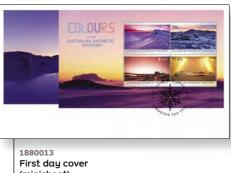

1880300 Medallion cover \$19.95 (LE 3,500)

**1880002** First day cover (gummed) \$4.50

First day cove (minisheet) \$4.50

COLOURS WERENERS BURNERS BURNE The reflection of light on crystals creates spectacular atmospheric effects. These beautiful stamps demonstrate some of the amazing colours that can be observed as a result.