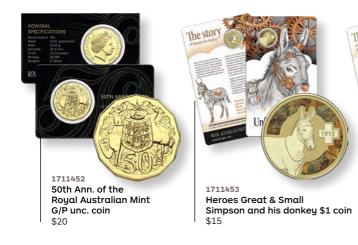

#### Australian Government

**Royal Australian Mint** 

2015 Anzac Centenary Silver Proof \$5 Triangular coin \$90

1711451 2015 Australian Bravery \$5 G/P frosted unc. coin \$120

1711449 Centenary of Gallipoli \$5 1oz Silver Proof coin \$100

1711454 Heroes Great & Small - HMAS *Encounter* mascot \$1 coin \$15