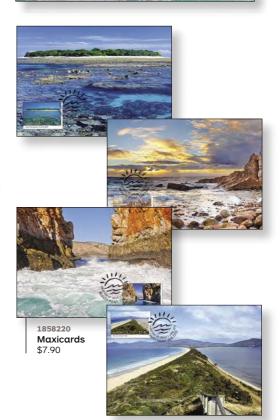

Australia has more than 8,000 islands with an area span of over 30,000 square kilometres.

Australian islands are the source of some of our most stunning and diverse terrain. The Islands of Australia stamp issue presents four Australian islands at ground level, to highlight their natural, yet distinct, beauty. Featured are Phillip Island in Victoria, Lady Musgrave Island in Queensland, Bruny Island in Tasmania and the Buccaneer Archipelago in Western Australia, itself a collection of around 1,000 islands off the Kimberley Coast.

The stamps present the spectacular Horizontal Falls

at Talbot Bay, in the Buccaneer Archipelago, which are the result of some of the highest tides in the world pushing through small cliff gaps. There's the coral-filled navigable lagoon surrounding Lady Musgrave Island. And we present the 360-degree views from Truganini's Lookout at the Neck, a sandu isthmus that separates North Bruny and South Bruny. We also feature a lovely view of the Pinnacles, from the rugged and rocky Cape Woolamai at Phillip Island.

**18644130 Sheetlet pack** \$7.45

1864002 First day cover (gummed) \$1

® @ @ @ @

**66 | 66 | 66 | 66** | **66** 

**1864220** Maxicard \$1.45

1864184 Prestige booklet \$14.95