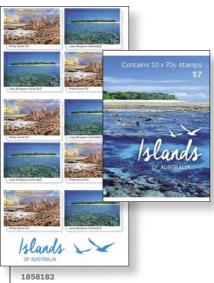

Australia has more than 8,000 islands with an area span of over 30,000 square kilometres.

Australian islands are the source of some of our most stunning and diverse terrain. The Islands of Australia stamp issue presents four Australian islands at ground level, to highlight their natural, yet distinct, beauty. Featured are Phillip Island in Victoria, Lady Musgrave Island in Queensland, Bruny Island in Tasmania and the Buccaneer Archipelago in Western Australia, itself a collection of around 1,000 islands off the Kimberley Coast.

Booklet of 10 x 70c (s/α) \$7