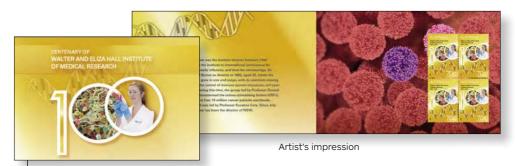

Each of a human's 10 trillion cells contains 1.8 metres of DNA. Each molecule of DNA consists of two strands coiled around each other to form a double helix.

The Walter and Eliza Hall Institute of Medical Research is Australia's oldest medical research institute and is this year celebrating 100 years of discoveries for humanity.

From its beginnings at the former Melbourne Hospital on Lonsdale Street, the institute has become an icon of Australian medical research. Scientific leaders including Nobel laureate Sir Macfarlane Burnet. Sir Gustav Nossal and Professor Donald Metcalf have contributed to its reputation as a place that embodies excellence in medical research.

The institute is a charity that focuses on understanding, preventing and treating cancers, immune disorders and infectious diseases. Institute researchers have made contributions that include developing snake antivenoms, pioneering the method for growing flu vaccines, and

treating autoimmune diseases with drugs that suppress the body's immune system.

The institute's most significant achievement to date has been the discovery of blood hormones that boost infection-fighting white blood cell numbers after chemotherapy. This discovery has benefitted more than 20 million cancer patients.

The institute has also been integral to the establishment of institutions including the Commonwealth Serum Laboratories (now CSL Ltd) and the Australian Red Cross Blood Service The Commonwealth Serum Laboratories were housed within the institute when they were established in 1916; and the institute expanded the Red Cross Blood Transfusion Service during World War II by establishing the blood storage and tuping facilities that are the foundation of the services offered today.