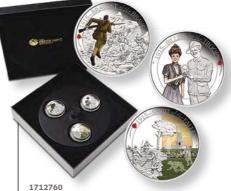

#### Australian Government

**Royal Australian Mint** 

2015 Anzac Centenary Silver Proof \$5 Triangular coin \$90

1711451 2015 Australian Bravery \$5 G/P frosted unc. coin \$120

1711449 Centenary of Gallipoli \$5 1oz Silver Proof coin \$100