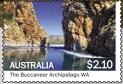

Australia has more than 8,000 islands with an area span of over 30,000 square kilometres.

Australian islands are the source of some of our most stunning and diverse terrain. The Islands of Australia stamp issue presents four Australian islands at ground level, to highlight their natural, yet distinct, beauty. Featured are Phillip Island in Victoria, Lady Musgrave Island in Queensland, Bruny Island in Tasmania and the Buccaneer Archipelago in Western Australia, itself a collection of around 1,000 islands off the Kimberley Coast.

The stamps present the spectacular Horizontal Falls

at Talbot Bay, in the Buccaneer Archipelago, which are the result of some of the highest tides in the world pushing through small cliff gaps. There's the coral-filled navigable lagoon surrounding Lady Musgrave Island. And we present the 360-degree views from Truganini's Lookout at the Neck, a sandu isthmus that separates North Bruny and South Bruny. We also feature a lovely view of the Pinnacles, from the rugged and rocky Cape Woolamai at Phillip Island.