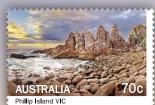

Australia has more than 8,000 islands with an area span of over 30,000 square kilometres.

Australian islands are the source of some of our most stunning and diverse terrain. The Islands of Australia stamp issue presents four Australian islands at ground level, to highlight their natural, yet distinct, beauty. Featured are Phillip Island in Victoria, Lady Musgrave Island in Queensland, Bruny Island in Tasmania and the Buccaneer Archipelago in Western Australia, itself a collection of around 1,000 islands off the Kimberley Coast.

The stamps present the spectacular Horizontal Falls

at Talbot Bay, in the Buccaneer Archipelago, which are the result of some of the highest tides in the world pushing through small cliff gaps. There's the coral-filled navigable lagoon surrounding Lady Musgrave Island. And we present the 360-degree views from Truganini's Lookout at the Neck, a sandu isthmus that separates North Bruny and South Bruny. We also feature a lovely view of the Pinnacles, from the rugged and rocky Cape Woolamai at Phillip Island.