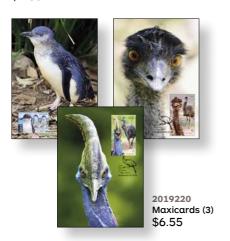

The Australian Emu is the second tallest living bird and can reach a height of almost two metres.

Only three Australian bird species are truly flightless. The Little Penguin (*Eudyptula minor*) is the smallest of all penguin species and the only penguin to breed in mainland Australia and Tasmania. The Emu (*Dromaius novaehollandiae*) and the Southern Cassowary (*Casuarius casuarius*) are the country's largest birds.

The Little Penguin, which reaches around 33 centimetres in height, is found around the coast of southern Australia. The Little Penguin spends most of its time foraging at sea, returning just after dusk to rocky burrows near the beach. The female lays two white eggs, incubated by both parents, who also rear the chicks together.

The Emu, which is common throughout much of inland Australia, can reach up to two metres in height and is the second tallest bird in the world, after ostriches. The female Emu's

clutch of around eight to 10 dark-green eggs are incubated by the male, who doesn't eat or drink for the eight weeks until they hatch. He also cares for and protects the striped grey and brown-black chicks for 18 months, until they can fend for themselves.

The only cassowary species found in Australia is the Southern Cassowary, distinguished by its vivid blue face and neck, long drooping red wattles hanging from the throat, and tall horn-like brown helmet or casque. The Southern Cassowary is found in tropical far north Queensland and is slightly shorter than the Emu but heavier, with females weighing up to 76 kilograms. Like the Emu, the male of the species incubates the blue-green eggs, which usually number three to five The striped dark brown and white chicks are also cared for by the male.

May-June 2019

**2019126** Stamp pack \$4.75

2019002 First day cover (gummed) \$4.60

2019250 Sheetlet of 5 x \$2.30 (s/a) \$11.50

2019508