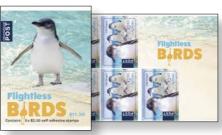

# Cocos (Keeling) Islands Water Sports

2020142 Minisheet \$6

The two atolls and 27 small islands comprising the Cocos (Keeling) Islands lie 2,750 kilometres north-west of Perth in the Indian Ocean. The azure waters of this unspoilt tropical paradise are ideal for a variety of water sports. Propelled by favourable breezes and tradewinds, kitesurfers and windsurfers speed across the warm waters of the shallow lagoon. At "the Rip", located at the southern tip of Direction

Island, snorkellers can ride the currents amid an abundance of spectacular marine reef life. The waters of the small island, Pulu Maraya, which lies at the southern end of West Island also offer excellent snorkelling. The moderate waves at "the Spot" on the ocean side of West Island attract beginner surfers while more experienced surfers are drawn to the nearby location known as "the Shack".

A range of water sports is enjoyed in the waters of the islands, including windsurfing.