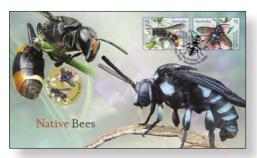

# <u>Native</u> Bees

This stamp issue depicts representatives from the four main native bee families in Australia. They vary in length between one and two centimetres

Most of us are familiar with the introduced European honey bee (Apis mellifera) and are unaware of the great diversity of the more than 1,500 species of native bees found throughout Australia. Most of these species are solitary, making their nests in burrows in the ground or in small hollows in dead wood.

May-June 2019

2013401 PNC (Tuvalu) \$17.95

2013002 First day cover (gummed) \$4.30

2013301 Medallion cover \$24.95

2013302 Medallion cover (mixed) \$34.95

2013420 Booklet collection \$44

2013252 Booklets of 10 x \$1 (s/a) \$10 each