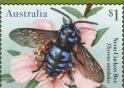

This stamp issue depicts representatives from the four main native bee families in Australia. They vary in length between one and two centimetres

Most of us are familiar with the introduced European honey bee (Apis mellifera) and are unaware of the great diversity of the more than 1,500 species of native bees found throughout Australia. Most of these species are solitary, making their nests in burrows in the ground or in small hollows in dead wood.

The striking, bright metallic blue Neon Cuckoo Bee (*Thyreus nitidulus*) is so named because it opportunistically lays its eggs on the pollen balls inside the ground nests of the Blue-banded Bee (*Amegilla cingulata*). This solitary cleptoparasitic bee, which has no need to collect pollen from flowers, is found across eastern and northern Australia.