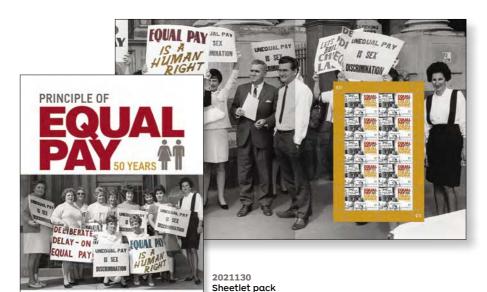

Also in June we recognise the 50th anniversary of the introduction of the principle of equal pay for equal work in Australia. The landmark decision followed decades of fighting for the recognition by Australian women workers and a single stamp design represents the struggle.

Tachnical details

While the principle of equal pay for equal work has been enshrined in legislation for 50 years, in 2019 women are still fighting for equal pay for work of equal value.

Up until World War II, most women worked in women's jobs and earned just over half the male wage. In the 1940s this was increased to a minimum of 75 per cent of the male wage for employees doing the same or similar work. This difference in wages was justified by the assumption that men had to work to provide for the family and that women's primary responsibility was to care for children in the home. This belief was inherent in the important Harvester Judgement of 1907, which established the concept of a "family wage" - a minimum wage based on the "normal needs of the average employee" to look after his wife and children. Women, it was assumed, would be supported by their husbands or fathers.

For decades Australian women workers fought to be paid the same rates as men. In the 1960s the general expectation was that women would resign from their jobs when they married.

Indeed, the bar on married women in the Commonwealth Public Service was only abolished in 1966. In 1969 the Australian Council of Trade Unions (ACTU) initiated a case that established the principle of equal pay for equal work. In 1972 another important case reviewed and extended this to the principle of equal pay for work of equal value. Both these cases were supported by public campaigns and demonstrations by women workers.

While the principle of equal pay for equal work has been enshrined in legislation for 50 years, in 2019 women are still fighting for equal pay for work of equal value. The gender pay gap currently sits at 14.6 per cent. Traditional female roles such as child care workers still receive lower rates of pay and in many industries discrimination still exists against women's appointments to senior and managerial positions.

May-June 2019 15

\$10.45

PRINCIPLE OF THE PARTY OF THE P

2021002 First day cover (gummed) \$1.30

2021220 Maxicard \$2.20

2021201 Sheetlet of 10 \$10