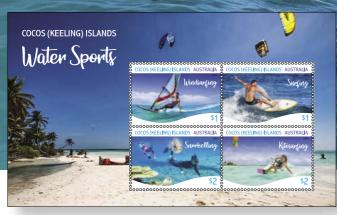

# Cocos (Keeling) Islands Water Sports

2020142 Minisheet \$6

The two atolls and 27 small islands comprising the Cocos (Keeling) Islands lie 2,750 kilometres north-west of Perth in the Indian Ocean. The azure waters of this unspoilt tropical paradise are ideal for a variety of water sports. Propelled by favourable breezes and tradewinds, kitesurfers and windsurfers speed across the warm waters of the shallow lagoon. At "the Rip", located at the southern tip of Direction

Island, snorkellers can ride the currents amid an abundance of spectacular marine reef life. The waters of the small island, Pulu Maraya, which lies at the southern end of West Island also offer excellent snorkelling. The moderate waves at "the Spot" on the ocean side of West Island attract beginner surfers while more experienced surfers are drawn to the nearby location known as "the Shack".

A range of water sports is enjoyed in the waters of the islands, including windsurfing.