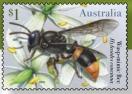

This stamp issue depicts representatives from the four main native bee families in Australia. They vary in length between one and two centimetres

Most of us are familiar with the introduced European honey bee (Apis mellifera) and are unaware of the great diversity of the more than 1,500 species of native bees found throughout Australia. Most of these species are solitary, making their nests in burrows in the ground or in small hollows in dead wood.

The solitary Wasp-mimic Bee (Hyleoides concinna) can most frequently be seen feeding from eucalypt flowers in eastern Australia, from southern Queensland to Tasmania. It convincingly disguises itself as a black and orange wasp in order to fool and deter predators. The female builds her nest in stumps, logs or fallen trees, lining the walls and sealing the entrance with a cellophane-like material that she secretes.