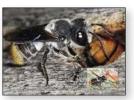

This stamp issue depicts representatives from the four main native bee families in Australia. They vary in length between one and two centimetres

Most of us are familiar with the introduced European honey bee (Apis mellifera) and are unaware of the great diversity of the more than 1,500 species of native bees found throughout Australia. Most of these species are solitary, making their nests in burrows in the ground or in small hollows in dead wood.

The Resin Bee (Megachile macleayi) builds its nest in narrow holes in timber, constructing the nest and sealing the entrance with gums and resins collected from leaves and plants. This solitary bee, which is found across northern Australia, prefers nectar from legume flowers.

The Green and Gold Nomia Bee (Lipotriches australica) is found throughout eastern Australia. This solitary bee nests in the

ground. After looking for mates and foraging for nectar during the day, clusters of numerous male bees spend the night clinging or "roosting" together on tree twigs or grass stems.

The solitary Wasp-mimic Bee (Hyleoides concinna) can most frequently be seen feeding from eucalypt flowers in eastern Australia, from southern Queensland to Tasmania. It convincingly disguises itself as a black and orange wasp in order to fool and deter predators. The female builds her nest in stumps, logs or fallen trees, lining the walls and sealing the entrance with a cellophane-like material that she secretes.

The striking, bright metallic blue Neon Cuckoo Bee (*Thyreus nitidulus*) is so named because it opportunistically lays its eggs on the pollen balls inside the ground nests of the Blue-banded Bee (*Amegilla cingulata*). This solitary cleptoparasitic bee, which has no need to collect pollen from flowers, is found across eastern and northern Australia.