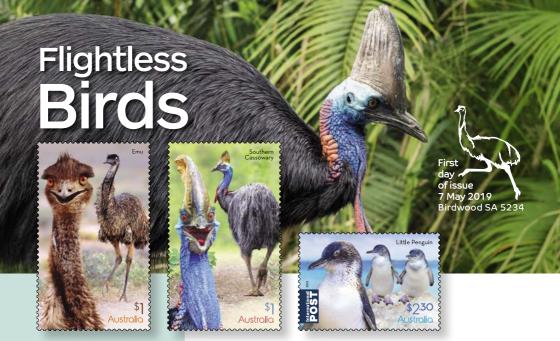

The Australian Emu is the second tallest living bird and can reach a height of almost two metres.

Only three Australian bird species are truly flightless. The Little Penguin (*Eudyptula minor*) is the smallest of all penguin species and the only penguin to breed in mainland Australia and Tasmania. The Emu (*Dromaius novaehollandiae*) and the Southern Cassowary (*Casuarius casuarius*) are the country's largest birds.

The Little Penguin, which reaches around 33 centimetres in height, is found around the coast of southern Australia. The Little Penguin spends most of its time foraging at sea, returning just after dusk to rocky burrows near the beach. The female lays two white eggs, incubated by both parents, who also rear the chicks together.

The Emu, which is common throughout much of inland Australia, can reach up to two metres in height and is the second tallest bird in the world, after ostriches. The female Emu's

clutch of around eight to 10 dark-green eggs are incubated by the male, who doesn't eat or drink for the eight weeks until they hatch. He also cares for and protects the striped grey and brown-black chicks for 18 months, until they can fend for themselves.

The only cassowary species found in Australia is the Southern Cassowary, distinguished by its vivid blue face and neck, long drooping red wattles hanging from the throat, and tall horn-like brown helmet or casque. The Southern Cassowary is found in tropical far north Queensland and is slightly shorter than the Emu but heavier, with females weighing up to 76 kilograms. Like the Emu, the male of the species incubates the blue-green eggs, which usually number three to five The striped dark brown and white chicks are also cared for by the male.