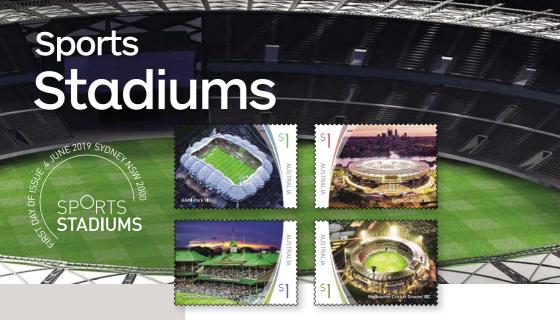

Sport is fundamental to everyday life and popular culture in Australia, and spectator sport in particular brings together huge communities of passionate fans.

Elite athletes are crucial to the sporting landscape, but they rise and reign before passing the baton onto new generations of competitors. The main stadiums at which their talents are on display, however, are enduring places where sporting history is made. These stadiums are also often architectural statements in their own right – award-winning designs or significant heritage places – and they help shape a

city's identity and contribute to its economic fortunes.

We show four major sports stadiums in this issue. The Melbourne and Sydney Cricket Grounds are two stadiums with time on their side, the pasts of which stretch back to the mid-19th century; from humble beginnings, each venue has since built a rich and complex sporting history. In contrast, AAMI Park, Melbourne, and Optus Stadium, Perth, are two recently designed cathedrals to the modern religion of sport. They primarily host codes of football and opened in 2010 and 2018 respectively.

Australian sports stadiums can be architectural statements in their own right.

2014002 First day cover (gummed) \$4.30 May-June 2019 **11** 

2014126 Stamp pack \$4.45

2014420 Booklet collection \$44

2014250 S/A booklet of 10 x \$1 AAMI Park \$10