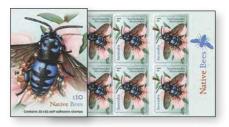

# <u>Native</u> Bees

This stamp issue depicts representatives from the four main native bee families in Australia. They vary in length between one and two centimetres

Most of us are familiar with the introduced European honey bee (Apis mellifera) and are unaware of the great diversity of the more than 1,500 species of native bees found throughout Australia. Most of these species are solitary, making their nests in burrows in the ground or in small hollows in dead wood.

May-June 2019

2013401 PNC (Tuvalu) \$17.95

2013002 First day cover (gummed) \$4.30

2013301 Medallion cover \$24.95

2013302 Medallion cover (mixed) \$34.95

2013420 Booklet collection \$44

2013252 Booklets of 10 x \$1 (s/a) \$10 each

2013256

2013250

2013254

2013220 Maxicards (4) \$7