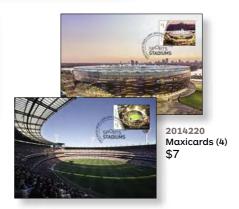

2013256

2013250

2013254

2013220 Maxicards (4) \$7

Sport is fundamental to everyday life and popular culture in Australia, and spectator sport in particular brings together huge communities of passionate fans.

Elite athletes are crucial to the sporting landscape, but they rise and reign before passing the baton onto new generations of competitors. The main stadiums at which their talents are on display, however, are enduring places where sporting history is made. These stadiums are also often architectural statements in their own right – award-winning designs or significant heritage places – and they help shape a

city's identity and contribute to its economic fortunes.

We show four major sports stadiums in this issue. The Melbourne and Sydney Cricket Grounds are two stadiums with time on their side, the pasts of which stretch back to the mid-19th century; from humble beginnings, each venue has since built a rich and complex sporting history. In contrast, AAMI Park, Melbourne, and Optus Stadium, Perth, are two recently designed cathedrals to the modern religion of sport. They primarily host codes of football and opened in 2010 and 2018 respectively.