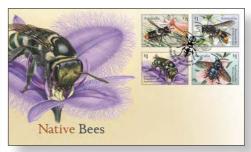

# <u>Native</u> Bees

This stamp issue depicts representatives from the four main native bee families in Australia. They vary in length between one and two centimetres

Most of us are familiar with the introduced European honey bee (Apis mellifera) and are unaware of the great diversity of the more than 1,500 species of native bees found throughout Australia. Most of these species are solitary, making their nests in burrows in the ground or in small hollows in dead wood.

May-June 2019

2013401 PNC (Tuvalu) \$17.95

2013002 First day cover (gummed) \$4.30

2013301 Medallion cover \$24.95

2013302 Medallion cover (mixed) \$34.95

2013420 Booklet collection \$44

2013252 Booklets of 10 x \$1 (s/a) \$10 each