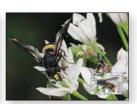

This stamp issue depicts representatives from the four main native bee families in Australia. They vary in length between one and two centimetres

Most of us are familiar with the introduced European honey bee (Apis mellifera) and are unaware of the great diversity of the more than 1,500 species of native bees found throughout Australia. Most of these species are solitary, making their nests in burrows in the ground or in small hollows in dead wood.

The Resin Bee (Megachile macleayi) builds its nest in narrow holes in timber, constructing the nest and sealing the entrance with gums and resins collected from leaves and plants. This solitary bee, which is found across northern Australia, prefers nectar from legume flowers.

The Green and Gold Nomia Bee (Lipotriches australica) is found throughout eastern Australia. This solitary bee nests in the

ground. After looking for mates and foraging for nectar during the day, clusters of numerous male bees spend the night clinging or "roosting" together on tree twigs or grass stems.

The solitary Wasp-mimic Bee (Hyleoides concinna) can most frequently be seen feeding from eucalypt flowers in eastern Australia, from southern Queensland to Tasmania. It convincingly disguises itself as a black and orange wasp in order to fool and deter predators. The female builds her nest in stumps, logs or fallen trees, lining the walls and sealing the entrance with a cellophane-like material that she secretes.

The striking, bright metallic blue Neon Cuckoo Bee (*Thyreus nitidulus*) is so named because it opportunistically lays its eggs on the pollen balls inside the ground nests of the Blue-banded Bee (*Amegilla cingulata*). This solitary cleptoparasitic bee, which has no need to collect pollen from flowers, is found across eastern and northern Australia.