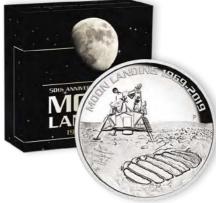

# THE PERTH MINT

2019 50 Year Anniversary of Moon Landing 1oz silver proof coin \$99

17121104 2019 50 Year Anniversary of Moon Landing 5oz silver proof HR coin \$499

17121100 2019 Graduation 1oz silver Bu coloured coin \$99