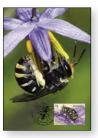

This stamp issue depicts representatives from the four main native bee families in Australia. They vary in length between one and two centimetres

Most of us are familiar with the introduced European honey bee (Apis mellifera) and are unaware of the great diversity of the more than 1,500 species of native bees found throughout Australia. Most of these species are solitary, making their nests in burrows in the ground or in small hollows in dead wood.

The Green and Gold Nomia Bee (Lipotriches australica) is found throughout eastern Australia. This solitary bee nests in the

ground. After looking for mates and foraging for nectar during the day, clusters of numerous male bees spend the night clinging or "roosting" together on tree twigs or grass stems.