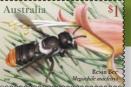

This stamp issue depicts representatives from the four main native bee families in Australia. They vary in length between one and two centimetres

Most of us are familiar with the introduced European honey bee (Apis mellifera) and are unaware of the great diversity of the more than 1,500 species of native bees found throughout Australia. Most of these species are solitary, making their nests in burrows in the ground or in small hollows in dead wood.

The Resin Bee (Megachile macleayi) builds its nest in narrow holes in timber, constructing the nest and sealing the entrance with gums and resins collected from leaves and plants. This solitary bee, which is found across northern Australia, prefers nectar from legume flowers.