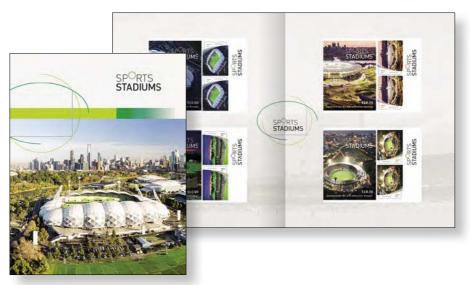

Sport is fundamental to everyday life and popular culture in Australia, and spectator sport in particular brings together huge communities of passionate fans.

Elite athletes are crucial to the sporting landscape, but they rise and reign before passing the baton onto new generations of competitors. The main stadiums at which their talents are on display, however, are enduring places where sporting history is made. These stadiums are also often architectural statements in their own right – award-winning designs or significant heritage places – and they help shape a

city's identity and contribute to its economic fortunes.

We show four major sports stadiums in this issue. The Melbourne and Sydney Cricket Grounds are two stadiums with time on their side, the pasts of which stretch back to the mid-19th century; from humble beginnings, each venue has since built a rich and complex sporting history. In contrast, AAMI Park, Melbourne, and Optus Stadium, Perth, are two recently designed cathedrals to the modern religion of sport. They primarily host codes of football and opened in 2010 and 2018 respectively.

Australian sports stadiums can be architectural statements in their own right.

2014002 First day cover (gummed) \$4.30 May-June 2019 **11** 

2014126 Stamp pack \$4.45

2014420 Booklet collection \$44

2014250 S/A booklet of 10 x \$1 AAMI Park \$10