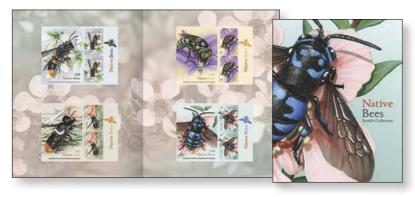

# <u>Native</u> Bees

This stamp issue depicts representatives from the four main native bee families in Australia. They vary in length between one and two centimetres

Most of us are familiar with the introduced European honey bee (Apis mellifera) and are unaware of the great diversity of the more than 1,500 species of native bees found throughout Australia. Most of these species are solitary, making their nests in burrows in the ground or in small hollows in dead wood.

Native bees are important pollinators of native flora and a vital part of the country's biodiversity. The conservation challenges faced by Australia's native bees include habitat destruction and fragmentation, as well as climate change.

The Resin Bee (Megachile macleayi) builds its nest in narrow holes in timber, constructing the nest and sealing the entrance with gums and resins collected from leaves and plants. This solitary bee, which is found across northern Australia, prefers nectar from legume flowers.

The Green and Gold Nomia Bee (Lipotriches australica) is found throughout eastern Australia. This solitary bee nests in the

ground. After looking for mates and foraging for nectar during the day, clusters of numerous male bees spend the night clinging or "roosting" together on tree twigs or grass stems.

The solitary Wasp-mimic Bee (Hyleoides concinna) can most frequently be seen feeding from eucalypt flowers in eastern Australia, from southern Queensland to Tasmania. It convincingly disguises itself as a black and orange wasp in order to fool and deter predators. The female builds her nest in stumps, logs or fallen trees, lining the walls and sealing the entrance with a cellophane-like material that she secretes.

The striking, bright metallic blue Neon Cuckoo Bee (*Thyreus nitidulus*) is so named because it opportunistically lays its eggs on the pollen balls inside the ground nests of the Blue-banded Bee (*Amegilla cingulata*). This solitary cleptoparasitic bee, which has no need to collect pollen from flowers, is found across eastern and northern Australia.