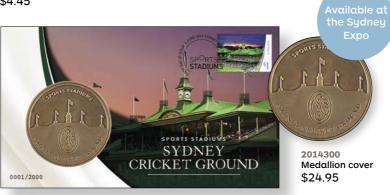

award-winning designs or significant heritage places – and they help shape a

city's identity and contribute to its economic fortunes.

We show four major sports stadiums in this issue. The Melbourne and Sydney Cricket Grounds are two stadiums with time on their side, the pasts of which stretch back to the mid-19th century; from humble beginnings, each venue has since built a rich and complex sporting history. In contrast, AAMI Park, Melbourne, and Optus Stadium, Perth, are two recently designed cathedrals to the modern religion of sport. They primarily host codes of football and opened in 2010 and 2018 respectively.

Australian sports stadiums can be architectural statements in their own right.



2014002 First day cover (gummed) \$4.30 May-June 2019 **11** 



2014126 Stamp pack \$4.45









2014420 Booklet collection \$44



2014250 S/A booklet of 10 x \$1 AAMI Park \$10



2014254 S/A booklet of 10 x \$1 SCG



2014252 S/A booklet of 10 x \$1 Optus Stadium



2014256 S/A booklet of 10 x \$1 MCG

# China 2019 World Stamp Exhibition

Wuhan International Expo Centre Wuhan Shi, Hubei Sheng China

Australia Post will attend the show and release a set of six daily minisheets. The set is presented with a protective red envelope and will also be available to collectors by mail order and online, from 17 June 2019.

Available online at auspost.com.au/stamps





| Technical details    |                                                 |  |
|----------------------|-------------------------------------------------|--|
| Issue date           | 18 June 2019