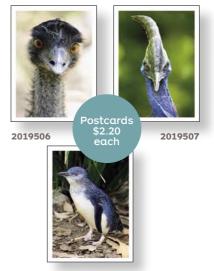

The Australian Emu is the second tallest living bird and can reach a height of almost two metres.

Only three Australian bird species are truly flightless. The Little Penguin (*Eudyptula minor*) is the smallest of all penguin species and the only penguin to breed in mainland Australia and Tasmania. The Emu (*Dromaius novaehollandiae*) and the Southern Cassowary (*Casuarius casuarius*) are the country's largest birds.

The Little Penguin, which reaches around 33 centimetres in height, is found around the coast of southern Australia. The Little Penguin spends most of its time foraging at sea, returning just after dusk to rocky burrows near the beach. The female lays two white eggs, incubated by both parents, who also rear the chicks together.

The Emu, which is common throughout much of inland Australia, can reach up to two metres in height and is the second tallest bird in the world, after ostriches. The female Emu's

clutch of around eight to 10 dark-green eggs are incubated by the male, who doesn't eat or drink for the eight weeks until they hatch. He also cares for and protects the striped grey and brown-black chicks for 18 months, until they can fend for themselves.

The only cassowary species found in Australia is the Southern Cassowary, distinguished by its vivid blue face and neck, long drooping red wattles hanging from the throat, and tall horn-like brown helmet or casque. The Southern Cassowary is found in tropical far north Queensland and is slightly shorter than the Emu but heavier, with females weighing up to 76 kilograms. Like the Emu, the male of the species incubates the blue-green eggs, which usually number three to five The striped dark brown and white chicks are also cared for by the male.