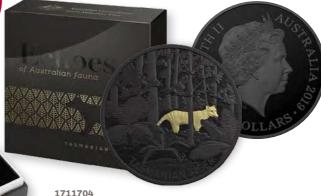

May-June 2019 23

Coin's obverse features Her Majesty Queen Elizabeth II effigy sculpted by Ian Rank-Broadley. Reverse designer: B. King, Australian Legal Tender

\$140

Until 1930, Tasmania's magnificent wilderness was home to the Thylacine, a shy, striped marsupial popularly known as the Tasmanian tiger. This stunning 2019 \$5 fine silver nickel plated and selectively gold plated proof coin pays tribute to the Thulacine in its natural environment. The coin features selective black nickel and gold plating to depict the beautiful, lost

Echoes of Australian Fauna 2019 \$5 1oz Ni plated SGP fine silver proof coin Tasmanian Tiger

creature roaming Tasmania's lush forest. This is the first coin in the series Echoes of Australian Fauna.

Echoes of Australian Fauna 2019 \$5 1oz Ni plated SGP fine silver proof coin Night Parrot