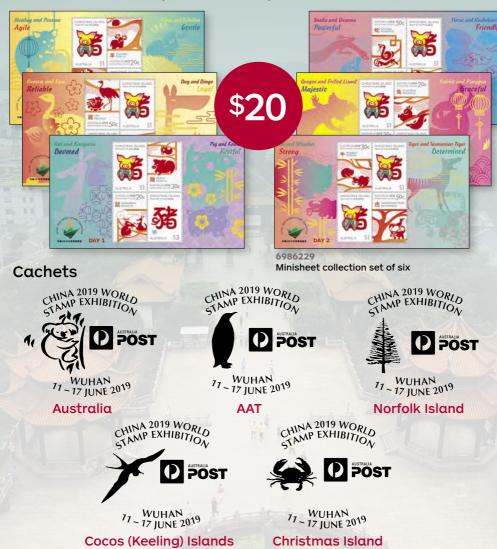

# China 2019 World Stamp Exhibition

Wuhan International Expo Centre Wuhan Shi, Hubei Sheng China

Australia Post will attend the show and release a set of six daily minisheets. The set is presented with a protective red envelope and will also be available to collectors by mail order and online, from 17 June 2019.

Available online at auspost.com.au/stamps

| Technical details    |                                                 |  |
|----------------------|-------------------------------------------------|--|
| Issue date           | 18 June 2019                                    |  |
| FDI<br>withdrawal    | 17 July 2019                                    |  |
| Denomination         | 1 x \$1                                         |  |
| Stamp design         | Australia Post<br>Design Studio                 |  |
| Product design       | Sonia Young,<br>Australia Post<br>Design Studio |  |
| Printer              | RA Printing                                     |  |
| Paper                | Tullis Russell                                  |  |
| Printing process     | Offset lithography                              |  |
| Stamp size           | 37.5mm x 26mm                                   |  |
| Sheetlet size        | 101mm x 156mm                                   |  |
| Perforations         | 13.86 x 14.6                                    |  |
| Sheet layout         | Module of 10                                    |  |
| National<br>postmark | Canberra<br>ACT 2601                            |  |

#### Mail order codes

| 2021235 | Australian Supplement          | \$104.80 |
|---------|--------------------------------|----------|
| 2021236 | Australian Optional            | \$101.50 |
| 2021237 | Cocos (Keeling) Is. Supplement | \$12.00  |
| 6976235 | Sydney Stamp Expo Supplement   | \$4.00   |
| 6986235 | China Stamp Show Supplement    | \$20.00  |