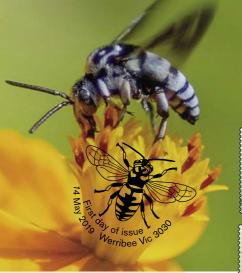

This stamp issue depicts representatives from the four main native bee families in Australia. They vary in length between one and two centimetres

Most of us are familiar with the introduced European honey bee (Apis mellifera) and are unaware of the great diversity of the more than 1,500 species of native bees found throughout Australia. Most of these species are solitary, making their nests in burrows in the ground or in small hollows in dead wood.

Native bees are important pollinators of native flora and a vital part of the country's biodiversity. The conservation challenges faced by Australia's native bees include habitat destruction and fragmentation, as well as climate change.

The Resin Bee (Megachile macleayi) builds its nest in narrow holes in timber, constructing the nest and sealing the entrance with gums and resins collected from leaves and plants. This solitary bee, which is found across northern Australia, prefers nectar from legume flowers.

The Green and Gold Nomia Bee (Lipotriches australica) is found throughout eastern Australia. This solitary bee nests in the

ground. After looking for mates and foraging for nectar during the day, clusters of numerous male bees spend the night clinging or "roosting" together on tree twigs or grass stems.

The solitary Wasp-mimic Bee (Hyleoides concinna) can most frequently be seen feeding from eucalypt flowers in eastern Australia, from southern Queensland to Tasmania. It convincingly disguises itself as a black and orange wasp in order to fool and deter predators. The female builds her nest in stumps, logs or fallen trees, lining the walls and sealing the entrance with a cellophane-like material that she secretes.

The striking, bright metallic blue Neon Cuckoo Bee (*Thyreus nitidulus*) is so named because it opportunistically lays its eggs on the pollen balls inside the ground nests of the Blue-banded Bee (*Amegilla cingulata*). This solitary cleptoparasitic bee, which has no need to collect pollen from flowers, is found across eastern and northern Australia.