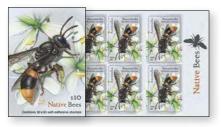

# <u>Native</u> Bees

This stamp issue depicts representatives from the four main native bee families in Australia. They vary in length between one and two centimetres

Most of us are familiar with the introduced European honey bee (Apis mellifera) and are unaware of the great diversity of the more than 1,500 species of native bees found throughout Australia. Most of these species are solitary, making their nests in burrows in the ground or in small hollows in dead wood.

May-June 2019

2013401 PNC (Tuvalu) \$17.95

2013002 First day cover (gummed) \$4.30

2013301 Medallion cover \$24.95

2013302 Medallion cover (mixed) \$34.95

2013420 Booklet collection \$44

2013252 Booklets of 10 x \$1 (s/a) \$10 each

2013256

2013250

2013254

2013220 Maxicards (4) \$7