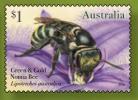

This stamp issue depicts representatives from the four main native bee families in Australia. They vary in length between one and two centimetres

Most of us are familiar with the introduced European honey bee (Apis mellifera) and are unaware of the great diversity of the more than 1,500 species of native bees found throughout Australia. Most of these species are solitary, making their nests in burrows in the ground or in small hollows in dead wood.

The Green and Gold Nomia Bee (Lipotriches australica) is found throughout eastern Australia. This solitary bee nests in the

ground. After looking for mates and foraging for nectar during the day, clusters of numerous male bees spend the night clinging or "roosting" together on tree twigs or grass stems.