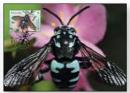

This stamp issue depicts representatives from the four main native bee families in Australia. They vary in length between one and two centimetres

Most of us are familiar with the introduced European honey bee (Apis mellifera) and are unaware of the great diversity of the more than 1,500 species of native bees found throughout Australia. Most of these species are solitary, making their nests in burrows in the ground or in small hollows in dead wood.

The solitary Wasp-mimic Bee (Hyleoides concinna) can most frequently be seen feeding from eucalypt flowers in eastern Australia, from southern Queensland to Tasmania. It convincingly disguises itself as a black and orange wasp in order to fool and deter predators. The female builds her nest in stumps, logs or fallen trees, lining the walls and sealing the entrance with a cellophane-like material that she secretes.