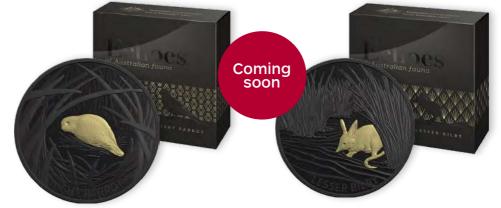

Echoes of Australian Fauna 2019 \$5 1oz Ni plated SGP fine silver proof coin Tasmanian Tiger

creature roaming Tasmania's lush forest. This is the first coin in the series Echoes of Australian Fauna.

Echoes of Australian Fauna 2019 \$5 1oz Ni plated SGP fine silver proof coin Night Parrot

Echoes of Australian Fauna 2019 \$5 1oz Ni plated SGP fine silver proof coin Lesser Bilby