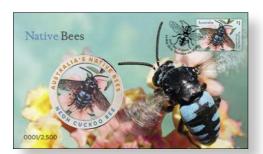

# <u>Native</u> Bees

The striking, bright metallic blue Neon Cuckoo Bee (*Thyreus nitidulus*) is so named because it opportunistically lays its eggs on the pollen balls inside the ground nests of the Blue-banded Bee (*Amegilla cingulata*). This solitary cleptoparasitic bee, which has no need to collect pollen from flowers, is found across eastern and northern Australia.

May-June 2019

2013401 PNC (Tuvalu) \$17.95

2013002 First day cover (gummed) \$4.30

2013301 Medallion cover \$24.95

2013302 Medallion cover (mixed) \$34.95

2013420 Booklet collection \$44

2013252 Booklets of 10 x \$1 (s/a) \$10 each