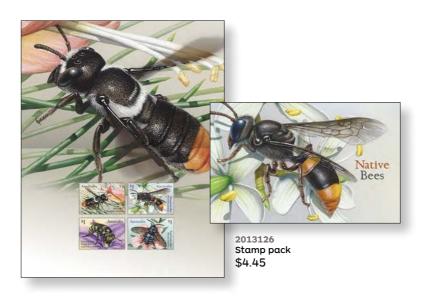

# <u>Native</u> Bees

This stamp issue depicts representatives from the four main native bee families in Australia. They vary in length between one and two centimetres

Most of us are familiar with the introduced European honey bee (Apis mellifera) and are unaware of the great diversity of the more than 1,500 species of native bees found throughout Australia. Most of these species are solitary, making their nests in burrows in the ground or in small hollows in dead wood.

The solitary Wasp-mimic Bee (Hyleoides concinna) can most frequently be seen feeding from eucalypt flowers in eastern Australia, from southern Queensland to Tasmania. It convincingly disguises itself as a black and orange wasp in order to fool and deter predators. The female builds her nest in stumps, logs or fallen trees, lining the walls and sealing the entrance with a cellophane-like material that she secretes.

The striking, bright metallic blue Neon Cuckoo Bee (*Thyreus nitidulus*) is so named because it opportunistically lays its eggs on the pollen balls inside the ground nests of the Blue-banded Bee (*Amegilla cingulata*). This solitary cleptoparasitic bee, which has no need to collect pollen from flowers, is found across eastern and northern Australia.