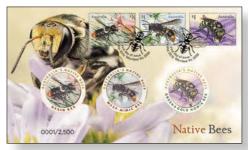

# <u>Native</u> Bees

This stamp issue depicts representatives from the four main native bee families in Australia. They vary in length between one and two centimetres

Most of us are familiar with the introduced European honey bee (Apis mellifera) and are unaware of the great diversity of the more than 1,500 species of native bees found throughout Australia. Most of these species are solitary, making their nests in burrows in the ground or in small hollows in dead wood.

Native bees are important pollinators of native flora and a vital part of the country's biodiversity. The conservation challenges faced by Australia's native bees include habitat destruction and fragmentation, as well as climate change.

The Resin Bee (Megachile macleayi) builds its nest in narrow holes in timber, constructing the nest and sealing the entrance with gums and resins collected from leaves and plants. This solitary bee, which is found across northern Australia, prefers nectar from legume flowers.

The Green and Gold Nomia Bee (Lipotriches australica) is found throughout eastern Australia. This solitary bee nests in the

ground. After looking for mates and foraging for nectar during the day, clusters of numerous male bees spend the night clinging or "roosting" together on tree twigs or grass stems.

The solitary Wasp-mimic Bee (Hyleoides concinna) can most frequently be seen feeding from eucalypt flowers in eastern Australia, from southern Queensland to Tasmania. It convincingly disguises itself as a black and orange wasp in order to fool and deter predators. The female builds her nest in stumps, logs or fallen trees, lining the walls and sealing the entrance with a cellophane-like material that she secretes.

The striking, bright metallic blue Neon Cuckoo Bee (*Thyreus nitidulus*) is so named because it opportunistically lays its eggs on the pollen balls inside the ground nests of the Blue-banded Bee (*Amegilla cingulata*). This solitary cleptoparasitic bee, which has no need to collect pollen from flowers, is found across eastern and northern Australia.

May-June 2019

2013401 PNC (Tuvalu) \$17.95

2013002 First day cover (gummed) \$4.30

2013301 Medallion cover \$24.95

2013302 Medallion cover (mixed) \$34.95

2013420 Booklet collection \$44

2013252 Booklets of 10 x \$1 (s/a) \$10 each