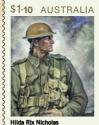

**\$4.70** each 2067013 First day cover (minisheet) 2067002 First day cover (gummed) 2067003 First day cover (s/a)

William Dargie and Stella Bowen were employed as Australian official war artists during World War II. Grace Cossington Smith and Hilda Rix Nicholas painted subjects that had particular personal significance. All works are oil on canvas.

A man by Hilda Rix Nicholas (1884–1961), painted in Sydney shortly after the Great War, depicts an unnamed heroic Australia soldier. Dargie's (1912–2003) *Group of VADs*, painted in 1942, is a portrait of four civilian nurses in the Voluntary Aid Detachment at 115 Australian General Hospital (later the Repatriation Hospital) in Heidelberg, Melbourne.