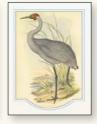

# Bird A

The sketches for the artworks used in the stamp designs were made by John Gould and then completed by various artists, including Gould's wife, Elizabeth.

**\$6.90** 2069002 First day cover (gummed)

The stamps in this issue present six species of bird that have been officially proclaimed as emblems of an Australian state or territory. Featured in the designs are artworks from ornithologist John Gould's seven-volume *The Birds of Australia*, published in 1848.

Presented are Australia's largest kingfisher, the Laughing Kookaburra (*Dacelo novaeguineae*) (New South Wales); the endangered Helmeted Honeyeater (Lichenostomus melanops cassidix) (Victoria); the iconic Black Swan (Cygnus atratus) (Western Australia); Australia's largest bird of prey, the Wedge-tailed Eagle (Aquila audax) (Northern Territory); the only species of crane native to Australia, the Brolga (Grus rubicunda) (Queensland); and the outgoing Gang-gang Cockatoo (Callocephalon fimbriatum), proclaimed as the faunal emblem of the Australian Capital Territory (ACT) in 1997.