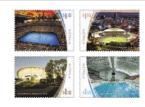

# Sports Stadiums

Released 24 March 2020

#### March-April 2020

**\$4.70** each 2027002 First day cover (gummed) 2027003 First day cover (s/a) **\$4.85** 2027126 Stamp pack

**\$11** each Booklet of 10 x \$1.10 (s/a)

2027250

2027252

2027524

2027256

This second stamp issue in the series presents sports stadiums used for tennis, cricket, cycling and swimming.

Completed in 1988, Melbourne's Rod Laver Arena is the centrepiece for the Australian Open, the first of the four annual international grand slam tournaments.

Adelaide Oval, on the Torrens River, has been integral to the city's landscape and culture since it was established in 1871. This prestigious stadium hosts international and domestic cricket and AFL football. The Anna Meares Velodrome was purpose-built in 2016 for the 2018 Gold Coast Commonwealth Games. With its 250-metre UCI-standard track, the velodrome is part of Brisbane's Sleeman Sports Complex.

Opened in 1994 at Homebush, Sydney Olympic Park Aquatic Centre was a key part of Sydney's successful bid to host the 2000 Olympic Games. It has hosted legs of the swimming and diving world cups, as well as the Pan Pacific Swimming Championships in 1999.

The first Sports Stadiums stamp issue released in June 2019 had a strong focus on the football codes and featured the MCG, SCG, AAMI Park and Optus Stadium sport stadiums.

**\$110** 2027209 Roll 100 (s/a)