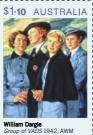

**\$4.70** each 2067013 First day cover (minisheet) 2067002 First day cover (gummed) 2067003 First day cover (s/a)

William Dargie and Stella Bowen were employed as Australian official war artists during World War II. Grace Cossington Smith and Hilda Rix Nicholas painted subjects that had particular personal significance. All works are oil on canvas.

A man by Hilda Rix Nicholas (1884–1961), painted in Sydney shortly after the Great War, depicts an unnamed heroic Australia soldier. Dargie's (1912–2003) *Group of VADs*, painted in 1942, is a portrait of four civilian nurses in the Voluntary Aid Detachment at 115 Australian General Hospital (later the Repatriation Hospital) in Heidelberg, Melbourne.