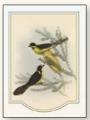

# Bird A

The sketches for the artworks used in the stamp designs were made by John Gould and then completed by various artists, including Gould's wife, Elizabeth.

**\$6.90** 2069002 First day cover (gummed)

The stamps in this issue present six species of bird that have been officially proclaimed as emblems of an Australian state or territory. Featured in the designs are artworks from ornithologist John Gould's seven-volume *The Birds of Australia*, published in 1848.

Presented are Australia's largest kingfisher, the Laughing Kookaburra (*Dacelo novaeguineae*) (New South Wales); the endangered Helmeted Honeyeater (Lichenostomus melanops cassidix) (Victoria); the iconic Black Swan (Cygnus atratus) (Western Australia); Australia's largest bird of prey, the Wedge-tailed Eagle (Aquila audax) (Northern Territory); the only species of crane native to Australia, the Brolga (Grus rubicunda) (Queensland); and the outgoing Gang-gang Cockatoo (Callocephalon fimbriatum), proclaimed as the faunal emblem of the Australian Capital Territory (ACT) in 1997.