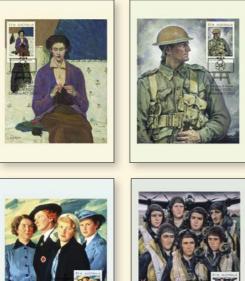

### **Anzac Day** 2020 Released 14 April 2020

Grace Cossington Smith The sock knitter 1915, AGNSV

Hilda Rix Nicholas A man 1921, AWN

Stella Bowen Bomber crew 1944, AWM

**\$19.95** 2067401 PNC

First day of issue 14 April 2020 Canberra ACT 2601

**\$4.70** each 2067013 First day cover (minisheet) 2067002 First day cover (gummed) 2067003 First day cover (s/a)

William Dargie and Stella Bowen were employed as Australian official war artists during World War II. Grace Cossington Smith and Hilda Rix Nicholas painted subjects that had particular personal significance. All works are oil on canvas.

**\$9.25** 2067126

Stamp pack

**\$4.40** 2067142 Minisheet

This Anzac Day issue features works of art inspired by the events of the two World Wars on the home front and in combat overseas.

Young Sydney artist Grace Cossington Smith (1892–1984) painted the now-celebrated modernist work *The sock knitter* in 1915 during World War I.

A man by Hilda Rix Nicholas (1884–1961), painted in Sydney shortly after the Great War, depicts an unnamed heroic Australia soldier. Dargie's (1912–2003) *Group of VADs*, painted in 1942, is a portrait of four civilian nurses in the Voluntary Aid Detachment at 115 Australian General Hospital (later the Repatriation Hospital) in Heidelberg, Melbourne.

Stella Bowen's (1893–1947) *Bomber crew* is a moving tribute to six Australians and one Englishman comprising a Lancaster bomber crew of No. 460 Squadron Royal Australian Air Force. On 28 April 1944, the airmen were reported missing over Germany; only one survived.