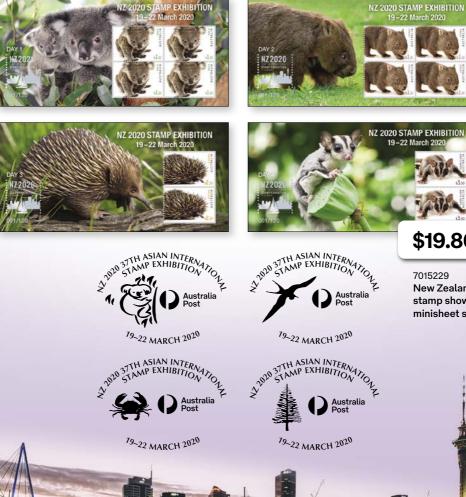

### NZ2020 **FIAP International Stamp Exhibition**

**Ellerslie Event Centre Ellerslie Race Course** 100 Ascot Avenue Remuera, Auckland 19-22 March 2020

-

Visit the Australia Post stand for the latest stamp issues, collectables and postmarked show minisheets.

\$19.80

7015229 New Zealand stamp show minisheet set (4)

#### Miscellaneous

| Mail order | Retail | Collectable item                           | Price   | Release date |
|------------|--------|--------------------------------------------|---------|--------------|
| 15141155   | 53300  | Disaster Relief sheetlet of 5              | \$5.50  | 18-Feb-20    |
| 7014229    | 51135  | Canberra Stamp Show minisheet              | \$4.40  | 13-Mar-20    |
| 7015229    | 53441  | New Zealand Stamp Show minisheet set       | \$19.80 | 19-Mar-19    |
| 15141157   | 49554  | Bugs Bunny 80th Anniversary stamp pack     | \$15.50 | 18-Feb-20    |
| 15141152   | 49504  | Neighbours 35th Anniversary stamp pack     | \$15.50 | 03-Mar-20    |
| 15141153   | 49553  | Justice League 60th Anniversary stamp pack | \$25.50 | 25-Feb-20    |
| 15141158   | 49555  | Cinderella stamp pack                      | \$15.50 | 24-Mar-20    |
| 15141154   | 49635  | Disney Princess stamp pack                 | \$15.50 | 28-Apr-20    |
| 15141161   | 52710  | Women's T-20 souvenir stamp sheet          | \$15.95 | 18-Feb-20    |
| 1515500    | 53605  | General purpose cover                      | \$0.30  | TBA          |