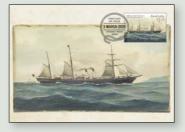

A single gummed stamp marks the 150th anniversary of the first Sydney–San Francisco mail steamer service. The SS *Wonga Wonga* departed Sydney on 26 March 1870, transporting mail, passengers and cargo across the Pacific. The Australian Antarctic Territory issue also has a maritime theme, featuring HMAS *Wyatt Earp*, which voyaged to Antarctica in 1948.

#### March-April 2020

**\$11.45** 2060130 Sheetlet pack

**\$11** 2060201 Sheetlet of 10

**\$24.95** 2060300 Medallion cover

**\$2.40** 2060220 Maxicard

On 26 March 1870, the SS *Wonga Wonga* departed Sydney for Honolulu via Auckland. It was the first steamer to depart from the Australian end of the new Sydney–San Francisco route. The following month, the SS *City of Melbourne* joined the *Wonga Wonga* on the Pacific route, the two steamers having been chartered by HH Hall from the Australasian Steam Navigation Co.

For the first year of Pacific service, these two steamers voyaged as far as Honolulu, where passengers, mail and other cargo would be transferred to the US-flagged steamers *Idaho* and *Ajax*, bound for San Francisco. The same arrangement occurred for the return journey to Sydney.

This stamp issue marks the 150th anniversary of the service, made possible once the American transcontinental railway had been completed, connecting the US east and west coasts.