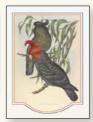

# Bird A

The sketches for the artworks used in the stamp designs were made by John Gould and then completed by various artists, including Gould's wife, Elizabeth.

**\$6.90** 2069002 First day cover (gummed)

The stamps in this issue present six species of bird that have been officially proclaimed as emblems of an Australian state or territory. Featured in the designs are artworks from ornithologist John Gould's seven-volume *The Birds of Australia*, published in 1848.

Presented are Australia's largest kingfisher, the Laughing Kookaburra (*Dacelo novaeguineae*) (New South Wales); the endangered Helmeted Honeyeater (Lichenostomus melanops cassidix) (Victoria); the iconic Black Swan (Cygnus atratus) (Western Australia); Australia's largest bird of prey, the Wedge-tailed Eagle (Aquila audax) (Northern Territory); the only species of crane native to Australia, the Brolga (Grus rubicunda) (Queensland); and the outgoing Gang-gang Cockatoo (Callocephalon fimbriatum), proclaimed as the faunal emblem of the Australian Capital Territory (ACT) in 1997.