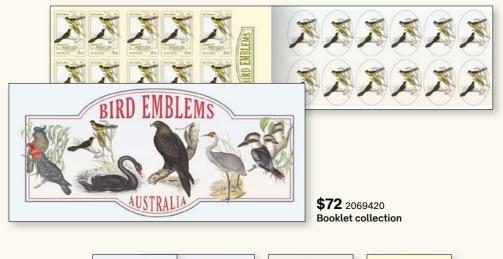

The stamps in this issue present six species of bird that have been officially proclaimed as emblems of an Australian state or territory. Featured in the designs are artworks from ornithologist John Gould's seven-volume *The Birds of Australia*, published in 1848.

Presented are Australia's largest kingfisher, the Laughing Kookaburra (*Dacelo novaeguineae*) (New South Wales); the endangered Helmeted Honeyeater (Lichenostomus melanops cassidix) (Victoria); the iconic Black Swan (Cygnus atratus) (Western Australia); Australia's largest bird of prey, the Wedge-tailed Eagle (Aquila audax) (Northern Territory); the only species of crane native to Australia, the Brolga (Grus rubicunda) (Queensland); and the outgoing Gang-gang Cockatoo (Callocephalon fimbriatum), proclaimed as the faunal emblem of the Australian Capital Territory (ACT) in 1997.

#### Withdrawal date 31 October 2020 First day cover withdrawal date 20 May 2020

| Mail order | Retail | Collectable item                      | Price    |
|------------|--------|---------------------------------------|----------|
| 2069067    | 51170  | Stamps (6 x \$1.10)                   | \$6.60   |
| 2069005    | 51192  | Blank cover                           | \$0.30   |
| 2069002    | 51193  | First day cover (gummed)              | \$6.90   |
| 2069126    | 51194  | Stamp pack                            | \$7.05   |
| 2069220    | 51195  | Maxicards (6)                         | \$11.10  |
| 2069250    | 51158  | S/A booklet of 10 x \$1.10 Black Swan | \$11.00  |
| 2069251    |        | Chequebook of 20 x 10 x \$1.10        | \$220.00 |
| 2069252    | 51159  | S/A booklet of 10 x \$1.10 Cockatoo   | \$11.00  |
| 2069253    |        | Chequebook of 20 x 10 x \$1.10        | \$220.00 |
| 2069254    | 51160  | S/A booklet of 10 x \$1.10 Honeyeater | \$11.00  |
| 2069255    |        | Chequebook of 20 x 10 x \$1.10        | \$220.00 |
| 2069256    | 51161  | S/A booklet of 10 x \$1.10 Eagle      | \$11.00  |
| 2069257    |        | Chequebook of 20 x 10 x \$1.10        | \$220.00 |
| 2069258    | 51162  | S/A booklet of 10 x \$1.10 Kookaburra | \$11.00  |
| 2069259    |        | Chequebook of 20 x 10 x \$1.10        | \$220.00 |
| 2069260    | 51163  | S/A booklet of 10 x \$1.10 Brolga     | \$11.00  |
| 2069261    |        | Chequebook of 20 x 10 x \$1.10        | \$220.00 |
| 2069420    | 51196  | Booklet collection                    | \$72.00  |
| 0964805    | 51197  | Postcard – Black Swan                 | \$2.40   |
| 0964806    | 51198  | Postcard – Cockatoo                   | \$2.40   |
| 0964807    | 51199  | Postcard – Honeyeater                 | \$2.40   |
| 0964808    | 51200  | Postcard – Eagle                      | \$2.40   |
| 0964809    | 51201  | Postcard – Kookaburra                 | \$2.40   |
| 0964810    | 51203  | Postcard – Brolga                     | \$2.40   |
| 2069241    | 51173  | Gutter 10 x \$1.10 Black Swan (n.d.)  | \$11.00  |
| 2069242    | 51176  | Gutter 10 x \$1.10 Cockatoo (n.d.)    | \$11.00  |
| 2069243    | 51181  | Gutter 10 x \$1.10 Honeyeater (n.d.)  | \$11.00  |
| 2069244    | 51185  | Gutter 10 x \$1.10 Eagle (n.d.)       | \$11.00  |
| 2069445    | 51188  | Gutter 10 x \$1.10 Kookaburra (n.d.)  | \$11.00  |
| 2069446    | 51191  | Gutter 10 x \$1.10 Brolga (n.d.)      | \$11.00  |