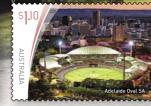

# Sports Stadiums

Released 24 March 2020

#### March-April 2020

**\$4.70** each 2027002 First day cover (gummed) 2027003 First day cover (s/a) **\$4.85** 2027126 Stamp pack

**\$11** each Booklet of 10 x \$1.10 (s/a)

2027250

2027252

2027524

2027256

This second stamp issue in the series presents sports stadiums used for tennis, cricket, cycling and swimming.

Completed in 1988, Melbourne's Rod Laver Arena is the centrepiece for the Australian Open, the first of the four annual international grand slam tournaments.

Adelaide Oval, on the Torrens River, has been integral to the city's landscape and culture since it was established in 1871. This prestigious stadium hosts international and domestic cricket and AFL football. The Anna Meares Velodrome was purpose-built in 2016 for the 2018 Gold Coast Commonwealth Games. With its 250-metre UCI-standard track, the velodrome is part of Brisbane's Sleeman Sports Complex.