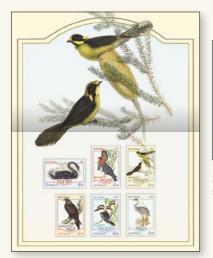

# Bird A

The sketches for the artworks used in the stamp designs were made by John Gould and then completed by various artists, including Gould's wife, Elizabeth.

**\$6.90** 2069002 First day cover (gummed)

The stamps in this issue present six species of bird that have been officially proclaimed as emblems of an Australian state or territory. Featured in the designs are artworks from ornithologist John Gould's seven-volume *The Birds of Australia*, published in 1848.

Presented are Australia's largest kingfisher, the Laughing Kookaburra (*Dacelo novaeguineae*) (New South Wales); the endangered Helmeted Honeyeater (Lichenostomus melanops cassidix) (Victoria); the iconic Black Swan (Cygnus atratus) (Western Australia); Australia's largest bird of prey, the Wedge-tailed Eagle (Aquila audax) (Northern Territory); the only species of crane native to Australia, the Brolga (Grus rubicunda) (Queensland); and the outgoing Gang-gang Cockatoo (Callocephalon fimbriatum), proclaimed as the faunal emblem of the Australian Capital Territory (ACT) in 1997.