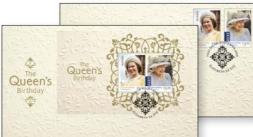

### The Queen's Birthday Released 7 April 2020

The 1970 Royal Tour, unlike the previous tours in 1954 and 1963, was conducted with an informality that marked a shift in how the royal family presented itself, and how it was perceived by the public: no longer distant and reserved, the royals were seen as relaxed and approachable.

\$4.60 each 2066013 First day cover (minisheet) 2066002 First day cover (gummed)

**\$16** 2066250 Sheetlet of 5 x \$3.20 (s/a)

**\$9.05** 2066126 Stamp pack

\$5.80 2066220 Maxicards set of 2

On 21 April 2020, Her Majesty Queen Elizabeth II celebrates her 94th birthday. The year also marks the 50th anniversary of Her Majesty's third visit to Australia. The Queen was accompanied on the 1970 tour by their Royal Highnesses Prince Philip, Prince Charles (for part of the visit) and Princess Anne.

The five-week tour was popular with Australians, and coincided with the bicentenary events of Captain Cook's voyage up the east coast of Australia. The royal family was greeted by enthusiastic crowds as it travelled through New South Wales, Tasmania, Victoria, Queensland and Australian Capital Territory, before leaving for New Zealand in early May.

Determined to meet as many ordinary citizens as possible, the Queen would stop and engage with the countless individuals, both young and old, who welcomed her wherever she went.