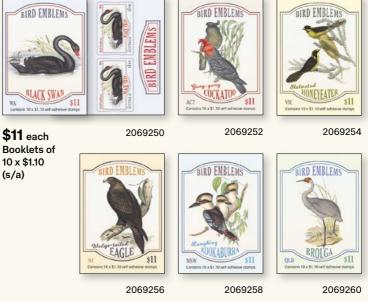

Presented are Australia's largest kingfisher, the Laughing Kookaburra (*Dacelo novaeguineae*) (New South Wales); the endangered Helmeted Honeyeater (Lichenostomus melanops cassidix) (Victoria); the iconic Black Swan (Cygnus atratus) (Western Australia); Australia's largest bird of prey, the Wedge-tailed Eagle (Aquila audax) (Northern Territory); the only species of crane native to Australia, the Brolga (Grus rubicunda) (Queensland); and the outgoing Gang-gang Cockatoo (Callocephalon fimbriatum), proclaimed as the faunal emblem of the Australian Capital Territory (ACT) in 1997.

#### Withdrawal date 31 October 2020 First day cover withdrawal date 20 May 2020

| Mail order | Retail | Collectable item                      | Price    |
|------------|--------|---------------------------------------|----------|
| 2069067    | 51170  | Stamps (6 x \$1.10)                   | \$6.60   |
| 2069005    | 51192  | Blank cover                           | \$0.30   |
| 2069002    | 51193  | First day cover (gummed)              | \$6.90   |
| 2069126    | 51194  | Stamp pack                            | \$7.05   |
| 2069220    | 51195  | Maxicards (6)                         | \$11.10  |
| 2069250    | 51158  | S/A booklet of 10 x \$1.10 Black Swan | \$11.00  |
| 2069251    |        | Chequebook of 20 x 10 x \$1.10        | \$220.00 |
| 2069252    | 51159  | S/A booklet of 10 x \$1.10 Cockatoo   | \$11.00  |
| 2069253    |        | Chequebook of 20 x 10 x \$1.10        | \$220.00 |
| 2069254    | 51160  | S/A booklet of 10 x \$1.10 Honeyeater | \$11.00  |
| 2069255    |        | Chequebook of 20 x 10 x \$1.10        | \$220.00 |
| 2069256    | 51161  | S/A booklet of 10 x \$1.10 Eagle      | \$11.00  |
| 2069257    |        | Chequebook of 20 x 10 x \$1.10        | \$220.00 |
| 2069258    | 51162  | S/A booklet of 10 x \$1.10 Kookaburra | \$11.00  |
| 2069259    |        | Chequebook of 20 x 10 x \$1.10        | \$220.00 |
| 2069260    | 51163  | S/A booklet of 10 x \$1.10 Brolga     | \$11.00  |
| 2069261    |        | Chequebook of 20 x 10 x \$1.10        | \$220.00 |
| 2069420    | 51196  | Booklet collection                    | \$72.00  |
| 0964805    | 51197  | Postcard – Black Swan                 | \$2.40   |
| 0964806    | 51198  | Postcard – Cockatoo                   | \$2.40   |
| 0964807    | 51199  | Postcard – Honeyeater                 | \$2.40   |
| 0964808    | 51200  | Postcard – Eagle                      | \$2.40   |
| 0964809    | 51201  | Postcard – Kookaburra                 | \$2.40   |
| 0964810    | 51203  | Postcard – Brolga                     | \$2.40   |
| 2069241    | 51173  | Gutter 10 x \$1.10 Black Swan (n.d.)  | \$11.00  |
| 2069242    | 51176  | Gutter 10 x \$1.10 Cockatoo (n.d.)    | \$11.00  |
| 2069243    | 51181  | Gutter 10 x \$1.10 Honeyeater (n.d.)  | \$11.00  |
| 2069244    | 51185  | Gutter 10 x \$1.10 Eagle (n.d.)       | \$11.00  |
| 2069445    | 51188  | Gutter 10 x \$1.10 Kookaburra (n.d.)  | \$11.00  |
| 2069446    | 51191  | Gutter 10 x \$1.10 Brolga (n.d.)      | \$11.00  |