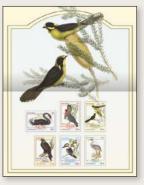

The stamps in this issue present six species of bird that have been officially proclaimed as emblems of an Australian state or territory. Featured in the designs are artworks from ornithologist John Gould's seven-volume *The Birds of Australia*, published in 1848.

Presented are Australia's largest kingfisher, the Laughing Kookaburra (*Dacelo novaeguineae*) (New South Wales); the endangered Helmeted Honeyeater (Lichenostomus melanops cassidix) (Victoria); the iconic Black Swan (Cygnus atratus) (Western Australia); Australia's largest bird of prey, the Wedge-tailed Eagle (Aquila audax) (Northern Territory); the only species of crane native to Australia, the Brolga (Grus rubicunda) (Queensland); and the outgoing Gang-gang Cockatoo (Callocephalon fimbriatum), proclaimed as the faunal emblem of the Australian Capital Territory (ACT) in 1997.