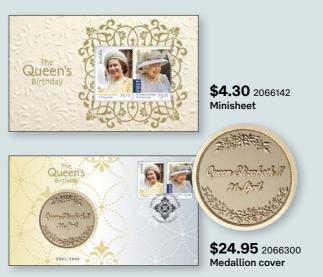

### The Queen's Birthday Released 7 April 2020

The 1970 Royal Tour, unlike the previous tours in 1954 and 1963, was conducted with an informality that marked a shift in how the royal family presented itself, and how it was perceived by the public: no longer distant and reserved, the royals were seen as relaxed and approachable.

\$4.60 each 2066013 First day cover (minisheet) 2066002 First day cover (gummed)

**\$16** 2066250 Sheetlet of 5 x \$3.20 (s/a)

**\$9.05** 2066126 Stamp pack

\$5.80 2066220 Maxicards set of 2

On 21 April 2020, Her Majesty Queen Elizabeth II celebrates her 94th birthday. The year also marks the 50th anniversary of Her Majesty's third visit to Australia. The Queen was accompanied on the 1970 tour by their Royal Highnesses Prince Philip, Prince Charles (for part of the visit) and Princess Anne.

The five-week tour was popular with Australians, and coincided with the bicentenary events of Captain Cook's voyage up the east coast of Australia. The royal family was greeted by enthusiastic crowds as it travelled through New South Wales, Tasmania, Victoria, Queensland and Australian Capital Territory, before leaving for New Zealand in early May.

Determined to meet as many ordinary citizens as possible, the Queen would stop and engage with the countless individuals, both young and old, who welcomed her wherever she went.

| The Queen's Birthday<br>7 April 2020 |        |                                 |          | /ithdrawal date 31<br>irst day cover with | October 2020<br>drawal date 6 May 2020 |
|--------------------------------------|--------|---------------------------------|----------|-------------------------------------------|----------------------------------------|
| Mail order                           | Retail | Collectable item                | Price    | Technical de                              | etails                                 |
| 2066067                              | 49951  | Stamps (1 x \$1.10, 1 x \$3.20) | \$4.30   | Denomination                              | 1 x \$1.10, 1 x \$3.20                 |
| 2066142                              | 49949  | Minisheet                       | \$4.30   | Stamp and                                 | Jo Muré,                               |
| 2066005                              | 49961  | Blank cover                     | \$0.30   | product design<br>Printer                 | Australia Post Design Studio<br>Ego    |
| 2066002                              | 49962  | First day cover (gummed)        | \$4.60   | Paper (s/a)                               | Tullis Russell Red Phos.               |
| 2066013                              | 49963  | First day cover (minisheet)     | \$4.60   |                                           | (Securpost MC90)                       |
| 2066126                              | 49964  | Stamp pack                      | \$9.05   | Printing<br>process (roll)                | Offset lithography                     |
| 2066220                              | 49965  | Maxicards (2)                   | \$5.80   | Stamp size                                | 26mm x 37.5mm                          |
| 2066300                              | 49966  | Medallion cover                 | \$24.95  | Minisheet size                            | 130mm x 80mm                           |
| 0000050                              | 40044  |                                 |          | Perforations                              | 14.6 x 13.86                           |
| 2066250                              | 49944  | S/A sheetlet of 5 x \$3.20      | \$16.00  | Sheet layout                              | Module of 50 (no design)               |
| 2066251                              |        | Chequebook of 20 x 5 x \$3.20   | \$320.00 | National                                  | Elizabeth SA 5112                      |
| 2066241                              | 49954  | Gutter 10 x \$1.10 (no design)  | \$11.00  | postmark                                  |                                        |
| 2066242                              | 49960  | Gutter 10 x \$3.20 (no design)  | \$32.00  | Sty East                                  | SECTORE .                              |

### **\$4.30** 2066142 Minisheet