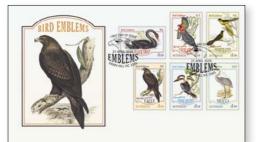

# Bird A

The sketches for the artworks used in the stamp designs were made by John Gould and then completed by various artists, including Gould's wife, Elizabeth.

**\$6.90** 2069002 First day cover (gummed)

The stamps in this issue present six species of bird that have been officially proclaimed as emblems of an Australian state or territory. Featured in the designs are artworks from ornithologist John Gould's seven-volume *The Birds of Australia*, published in 1848.

Presented are Australia's largest kingfisher, the Laughing Kookaburra (*Dacelo novaeguineae*) (New South Wales); the endangered Helmeted Honeyeater (Lichenostomus melanops cassidix) (Victoria); the iconic Black Swan (Cygnus atratus) (Western Australia); Australia's largest bird of prey, the Wedge-tailed Eagle (Aquila audax) (Northern Territory); the only species of crane native to Australia, the Brolga (Grus rubicunda) (Queensland); and the outgoing Gang-gang Cockatoo (Callocephalon fimbriatum), proclaimed as the faunal emblem of the Australian Capital Territory (ACT) in 1997.