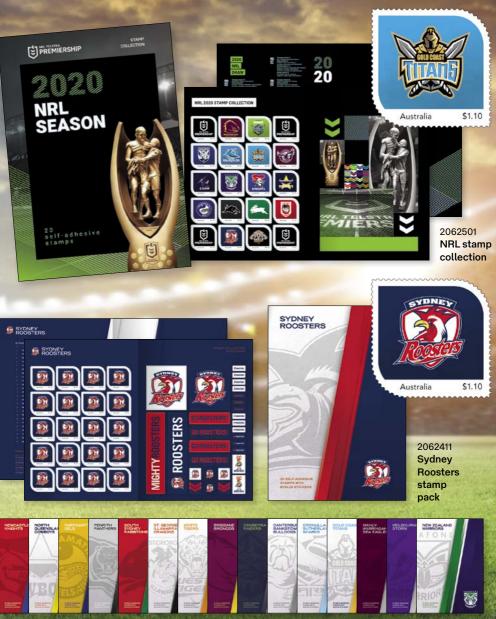

A new design concept for the 2020 footy stamp packs incorporates the individual AFL and NRL club logos on the stamps. We've also produced two stamp pack collections (one for each code), each of which includes a logo stamp for the code's individual teams.

### Exciting new footy packs! AFL and NRL team postage stamps

### Each pack contains

- 20 x \$1.10 self-adhesive club stamps
- season fixture
- club history details and records
- bonus supporter stickers

### \$25.50 each Get your team pack today

Individual team booklet codes are available on page 37

#### AFL and NRL Footy Booklets – \$25.50 each 9 March 2020

| Mail order | Retail | Collectable item    | Mail order | Retail | Collectable item              |
|------------|--------|---------------------|------------|--------|-------------------------------|
| 2061301    | 51455  | Adelaide            | 2062401    | 51483  | Brisbane Broncos              |
| 2061302    | 51456  | Brisbane Lions      | 2062410    | 51492  | Canberra Raiders              |
| 2061303    | 51457  | Carlton             | 2062402    | 51484  | Canterbury-Bankstown Bulldogs |
| 2061304    | 51458  | Collingwood         | 2062413    | 51495  | Cronulla-Sutherland Sharks    |
| 2061305    | 51459  | Essendon            | 2062415    | 51497  | Gold Coast Titans             |
| 2061306    | 51460  | Fremantle           | 2062412    | 51494  | Manly Warringah Sea Eagles    |
| 2061307    | 51461  | Geelong             | 2062407    | 51489  | Melbourne Storm               |
| 2061317    | 51481  | Gold Coast          | 2062406    | 51488  | Newcastle Knights             |
| 2061318    | 51482  | Gtr. Western Sydney | 2062416    | 51499  | New Zealand Warriors          |
| 2061308    | 51462  | Hawthorn            | 2062403    | 51485  | North Queensland Cowboys      |
| 2061310    | 51464  | Melbourne           | 2062405    | 51487  | Parramatta Eels               |
| 2061309    | 51463  | North Melbourne     | 2062408    | 51490  | Penrith Panthers              |
| 2061311    | 51465  | Port Adelaide       | 2062409    | 51491  | South Sydney Rabbitohs        |
| 2061312    | 51466  | Richmond            | 2062404    | 51486  | St George-Illawarra Dragons   |
| 2061313    | 51467  | St Kilda            | 2062411    | 51493  | Sydney Roosters               |
| 2061314    | 51475  | Sydney              | 2062414    | 51496  | Wests Tigers                  |
| 2061315    | 51479  | West Coast Eagles   | 2062501    | 40076  | NRL stamp collection          |
| 2061316    | 51480  | Western Bulldogs    |            |        |                               |