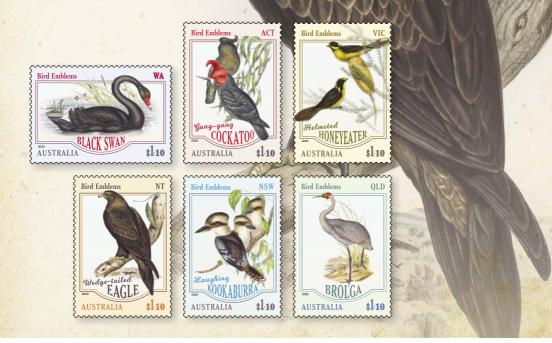

Our final stamp issue for April presents some of Australia's beautiful birds, six species recognised as official emblems of Australian states and territories.

**Michael Zsolt** Manager, Philatelic Australia Post

The stamps in this issue present six species of bird that have been officially proclaimed as emblems of an Australian state or territory. Featured in the designs are artworks from ornithologist John Gould's seven-volume *The Birds of Australia*, published in 1848.

Presented are Australia's largest kingfisher, the Laughing Kookaburra (*Dacelo novaeguineae*) (New South Wales); the endangered Helmeted Honeyeater (Lichenostomus melanops cassidix) (Victoria); the iconic Black Swan (Cygnus atratus) (Western Australia); Australia's largest bird of prey, the Wedge-tailed Eagle (Aquila audax) (Northern Territory); the only species of crane native to Australia, the Brolga (Grus rubicunda) (Queensland); and the outgoing Gang-gang Cockatoo (Callocephalon fimbriatum), proclaimed as the faunal emblem of the Australian Capital Territory (ACT) in 1997.