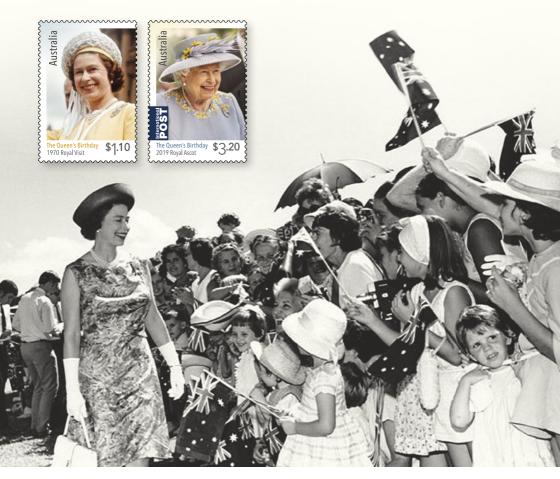

### The Queen's Birthday Released 7 April 2020

The 1970 Royal Tour, unlike the previous tours in 1954 and 1963, was conducted with an informality that marked a shift in how the royal family presented itself, and how it was perceived by the public: no longer distant and reserved, the royals were seen as relaxed and approachable.

\$4.60 each 2066013 First day cover (minisheet) 2066002 First day cover (gummed)

**\$16** 2066250 Sheetlet of 5 x \$3.20 (s/a)

**\$9.05** 2066126 Stamp pack

\$5.80 2066220 Maxicards set of 2

On 21 April 2020, Her Majesty Queen Elizabeth II celebrates her 94th birthday. The year also marks the 50th anniversary of Her Majesty's third visit to Australia. The Queen was accompanied on the 1970 tour by their Royal Highnesses Prince Philip, Prince Charles (for part of the visit) and Princess Anne.

The five-week tour was popular with Australians, and coincided with the bicentenary events of Captain Cook's voyage up the east coast of Australia. The royal family was greeted by enthusiastic crowds as it travelled through New South Wales, Tasmania, Victoria, Queensland and Australian Capital Territory, before leaving for New Zealand in early May.

Determined to meet as many ordinary citizens as possible, the Queen would stop and engage with the countless individuals, both young and old, who welcomed her wherever she went.