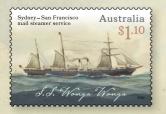

A single gummed stamp marks the 150th anniversary of the first Sydney–San Francisco mail steamer service. The SS *Wonga Wonga* departed Sydney on 26 March 1870, transporting mail, passengers and cargo across the Pacific. The Australian Antarctic Territory issue also has a maritime theme, featuring HMAS *Wyatt Earp*, which voyaged to Antarctica in 1948.

#### March-April 2020

**\$11.45** 2060130 Sheetlet pack

**\$11** 2060201 Sheetlet of 10

**\$24.95** 2060300 Medallion cover

**\$2.40** 2060220 Maxicard

On 26 March 1870, the SS *Wonga Wonga* departed Sydney for Honolulu via Auckland. It was the first steamer to depart from the Australian end of the new Sydney–San Francisco route. The following month, the SS *City of Melbourne* joined the *Wonga Wonga* on the Pacific route, the two steamers having been chartered by HH Hall from the Australasian Steam Navigation Co.