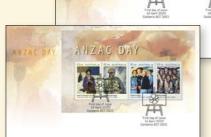

### **Anzac Day** 2020 Released 14 April 2020

Grace Cossington Smith The sock knitter 1915, AGNSV

Hilda Rix Nicholas A man 1921, AWN

Stella Bowen Bomber crew 1944, AWM

**\$19.95** 2067401 PNC

First day of issue 14 April 2020 Canberra ACT 2601

**\$4.70** each 2067013 First day cover (minisheet) 2067002 First day cover (gummed) 2067003 First day cover (s/a)

William Dargie and Stella Bowen were employed as Australian official war artists during World War II. Grace Cossington Smith and Hilda Rix Nicholas painted subjects that had particular personal significance. All works are oil on canvas.

**\$9.25** 2067126

Stamp pack

**\$4.40** 2067142 Minisheet

This Anzac Day issue features works of art inspired by the events of the two World Wars on the home front and in combat overseas.

Young Sydney artist Grace Cossington Smith (1892–1984) painted the now-celebrated modernist work *The sock knitter* in 1915 during World War I.

A man by Hilda Rix Nicholas (1884–1961), painted in Sydney shortly after the Great War, depicts an unnamed heroic Australia soldier. Dargie's (1912–2003) *Group of VADs*, painted in 1942, is a portrait of four civilian nurses in the Voluntary Aid Detachment at 115 Australian General Hospital (later the Repatriation Hospital) in Heidelberg, Melbourne.

Stella Bowen's (1893–1947) *Bomber crew* is a moving tribute to six Australians and one Englishman comprising a Lancaster bomber crew of No. 460 Squadron Royal Australian Air Force. On 28 April 1944, the airmen were reported missing over Germany; only one survived.