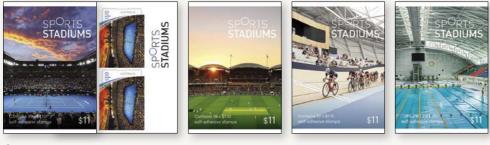

# Sports Stadiums

Released 24 March 2020

#### March-April 2020

**\$4.70** each 2027002 First day cover (gummed) 2027003 First day cover (s/a) **\$4.85** 2027126 Stamp pack

**\$11** each Booklet of 10 x \$1.10 (s/a)

2027250

2027252

2027524

2027256

This second stamp issue in the series presents sports stadiums used for tennis, cricket, cycling and swimming.

Completed in 1988, Melbourne's Rod Laver Arena is the centrepiece for the Australian Open, the first of the four annual international grand slam tournaments.

Adelaide Oval, on the Torrens River, has been integral to the city's landscape and culture since it was established in 1871. This prestigious stadium hosts international and domestic cricket and AFL football. The Anna Meares Velodrome was purpose-built in 2016 for the 2018 Gold Coast Commonwealth Games. With its 250-metre UCI-standard track, the velodrome is part of Brisbane's Sleeman Sports Complex.

Opened in 1994 at Homebush, Sydney Olympic Park Aquatic Centre was a key part of Sydney's successful bid to host the 2000 Olympic Games. It has hosted legs of the swimming and diving world cups, as well as the Pan Pacific Swimming Championships in 1999.

The first Sports Stadiums stamp issue released in June 2019 had a strong focus on the football codes and featured the MCG, SCG, AAMI Park and Optus Stadium sport stadiums.

**\$110** 2027209 Roll 100 (s/a)