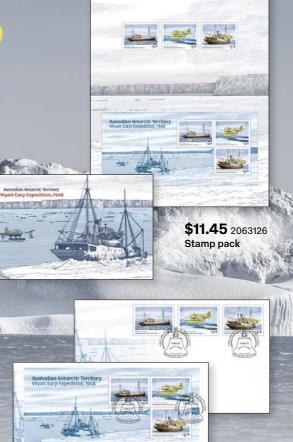

### AAT: Wyatt Earp Expedition, 1948 31 March 2020

Withdrawal date 30 September 2020 First day cover withdrawal date 28 April 2020

13 x 13

Module of 10 (intaglio ink)

Kingston Tas 7050

Perforations

Sheet layout

National

postmark

| Mail order | Retail | Collectable item                | Price   | Technical de                       | tails                              |
|------------|--------|---------------------------------|---------|------------------------------------|------------------------------------|
| 2063067    | 49836  | Stamps (2 x \$1.10, 1 x \$3.30) | \$5.50  | Denomination                       | 2 x \$1.10, 3 x \$3.30             |
| 2063142    | 49834  | Minisheet                       | \$5.50  | Stamp and                          | Martin Mörck                       |
| 2063005    | 49898  | Blank cover                     | \$0.30  | minisheet design<br>Product design | Jo Muré.                           |
| 2063002    | 49899  | First day cover (gummed)        | \$5.80  | Product design                     | Australia Post Design Studio       |
| 2063013    | 49903  | First day cover (minisheet)     | \$5.80  | Printer                            | Cartor (France)                    |
| 2063126    | 49904  | Stamp pack                      | \$11.45 | Paper                              | 100GSM PVA                         |
| 2063220    | 49905  | Maxicards (3)                   | \$7.75  | Printing<br>process                | Offset lithography<br>and intaglio |
|            |        |                                 | +       | Stamp size                         | 40mm x 30mm                        |
|            |        |                                 |         | Minisheet size                     | 104mm x 174mm                      |