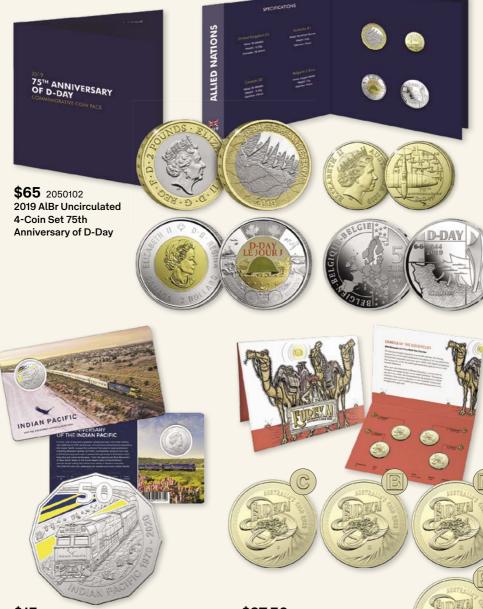

### **Royal Australian Mint**

**\$15** 2050101 2020 50c CuNi Coloured Uncirculated Coin – 50th Anniversary of the Indian Pacific \$27.50 2050100 2020 \$1 AlBr 4-Coin Mintmark and Privy Mark Set Unc Coins (C,B,M,S) – Eureka Gold Rush

\$69 2051118 Newborn Stork 1/2oz Silver Proof Coin

\$105 2051112 One Love 1oz Silver Proof Coin

**\$115** 2051113 Opal Lunar Mouse 1oz Silver Proof Coin

\$69 2051111 2020 Always Together Otter 1/20z Silver Proof Coin

**\$230** 2051119 Figure 8 Dragon and Phoenix 2oz Silver Antiqued Coin

**\$79** 2051120 Australia Kangaroo 0.5g Gold Bu Coin in Card

#### Coins

| Mail order | Retail | Collectable coin                                                                         | Price    |                       |
|------------|--------|------------------------------------------------------------------------------------------|----------|-----------------------|
| 2051118    | 49696  | Newborn Stork 1/2oz Silver Proof Coin                                                    | \$69.00  | Perth Mint            |
| 2051112    | 49684  | One Love 1oz Silver Proof Coin                                                           | \$105.00 |                       |
| 2051113    | 49688  | Opal Lunar Mouse 1oz Silver Proof Coin                                                   | \$115.00 |                       |
| 2051111    | 49682  | 2020 Always Together Otter 1/2oz Silver Proof Coin                                       | \$69.00  |                       |
| 2051119    | 52649  | Figure 8 Dragon & Phoenix 2oz Silver Antiqued Coin                                       | \$230.00 |                       |
| 2051120    | 52654  | Australia Kangaroo 0.5g Gold Bu Coin in Card                                             | \$79.00  |                       |
| 2050102    | 49639  | 2019 AlBr Uncirculated 4-Coin Set 75th Anniversary of D-Day                              | \$65.00  | Royal Australian Mint |
| 2050100    | 52125  | 2020 \$1 AlBr 4-Coin Mintmark & Privy Mark Set Unc Coins<br>(C,B,M,S) – Eureka Gold Rush | \$27.50  |                       |
| 2050101    | 52669  | 2020 50c CuNi Coloured Uncirculated Coin<br>50th Anniversary of the Indian Pacific       | \$15.00  |                       |