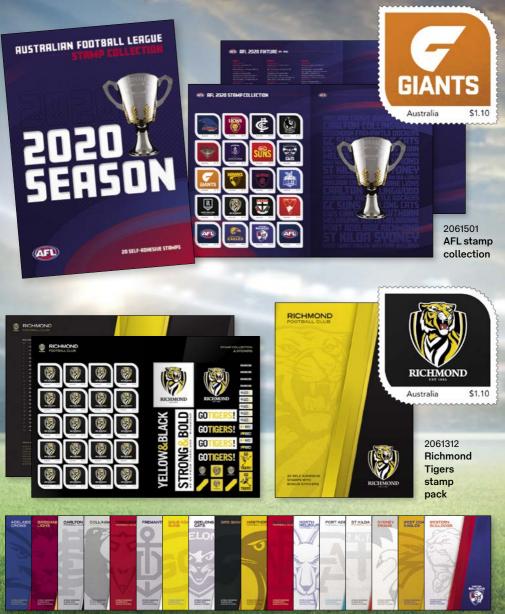

A new design concept for the 2020 footy stamp packs incorporates the individual AFL and NRL club logos on the stamps. We've also produced two stamp pack collections (one for each code), each of which includes a logo stamp for the code's individual teams.

### Exciting new footy packs! AFL and NRL team postage stamps

### Each pack contains

- 20 x \$1.10 self-adhesive club stamps
- season fixture
- club history details and records
- bonus supporter stickers

### \$25.50 each Get your team pack today

Individual team booklet codes are available on page 37

#### AFL and NRL Footy Booklets – \$25.50 each 9 March 2020

| Mail order | Retail | Collectable item    | Mail order | Retail | Collectable item              |
|------------|--------|---------------------|------------|--------|-------------------------------|
| 2061301    | 51455  | Adelaide            | 2062401    | 51483  | Brisbane Broncos              |
| 2061302    | 51456  | Brisbane Lions      | 2062410    | 51492  | Canberra Raiders              |
| 2061303    | 51457  | Carlton             | 2062402    | 51484  | Canterbury-Bankstown Bulldogs |
| 2061304    | 51458  | Collingwood         | 2062413    | 51495  | Cronulla-Sutherland Sharks    |
| 2061305    | 51459  | Essendon            | 2062415    | 51497  | Gold Coast Titans             |
| 2061306    | 51460  | Fremantle           | 2062412    | 51494  | Manly Warringah Sea Eagles    |
| 2061307    | 51461  | Geelong             | 2062407    | 51489  | Melbourne Storm               |
| 2061317    | 51481  | Gold Coast          | 2062406    | 51488  | Newcastle Knights             |
| 2061318    | 51482  | Gtr. Western Sydney | 2062416    | 51499  | New Zealand Warriors          |
| 2061308    | 51462  | Hawthorn            | 2062403    | 51485  | North Queensland Cowboys      |
| 2061310    | 51464  | Melbourne           | 2062405    | 51487  | Parramatta Eels               |
| 2061309    | 51463  | North Melbourne     | 2062408    | 51490  | Penrith Panthers              |
| 2061311    | 51465  | Port Adelaide       | 2062409    | 51491  | South Sydney Rabbitohs        |
| 2061312    | 51466  | Richmond            | 2062404    | 51486  | St George-Illawarra Dragons   |
| 2061313    | 51467  | St Kilda            | 2062411    | 51493  | Sydney Roosters               |
| 2061314    | 51475  | Sydney              | 2062414    | 51496  | Wests Tigers                  |
| 2061315    | 51479  | West Coast Eagles   | 2062501    | 40076  | NRL stamp collection          |
| 2061316    | 51480  | Western Bulldogs    |            |        |                               |

2061501 40075 AFL stamp collection