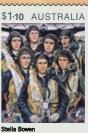

### **Anzac Day** 2020 Released 14 April 2020

Grace Cossington Smith The sock knitter 1915, AGNSV

Hilda Rix Nicholas A man 1921, AWN

Stella Bowen Bomber crew 1944, AWM

**\$19.95** 2067401 PNC

First day of issue 14 April 2020 Canberra ACT 2601

**\$4.70** each 2067013 First day cover (minisheet) 2067002 First day cover (gummed) 2067003 First day cover (s/a)

William Dargie and Stella Bowen were employed as Australian official war artists during World War II. Grace Cossington Smith and Hilda Rix Nicholas painted subjects that had particular personal significance. All works are oil on canvas.

Stella Bowen's (1893–1947) *Bomber crew* is a moving tribute to six Australians and one Englishman comprising a Lancaster bomber crew of No. 460 Squadron Royal Australian Air Force. On 28 April 1944, the airmen were reported missing over Germany; only one survived.