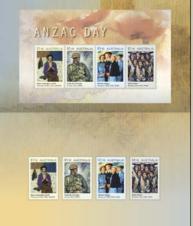

### **Anzac Day** 2020 Released 14 April 2020

Grace Cossington Smith The sock knitter 1915, AGNSV

Hilda Rix Nicholas A man 1921, AWN

Stella Bowen Bomber crew 1944, AWM

**\$19.95** 2067401 PNC

First day of issue 14 April 2020 Canberra ACT 2601

**\$4.70** each 2067013 First day cover (minisheet) 2067002 First day cover (gummed) 2067003 First day cover (s/a)

William Dargie and Stella Bowen were employed as Australian official war artists during World War II. Grace Cossington Smith and Hilda Rix Nicholas painted subjects that had particular personal significance. All works are oil on canvas.

#### Anzac Day 2020 14 April 2020

| Mail order | Retail | Collectable item                          | Price    | Technical de              | etails                                                         |
|------------|--------|-------------------------------------------|----------|---------------------------|----------------------------------------------------------------|
| 2067067    | 50083  | Stamps (4 x \$1.10)                       | \$4.40   | Denomination              | 4 x \$1.10                                                     |
| 2067142    | 50074  | Minisheet                                 | \$4.40   | Stamp and                 | Simone Sakinofsky,                                             |
| 2067005    | 50193  | Blank cover                               | \$0.30   | product design<br>Printer | Australia Post Design Studio<br>RA Printing (Multi-color Corp) |
| 2067002    | 50201  | First day cover (gummed)                  | \$4.70   | Paper (s/a)               | Tullis Russell Red Phos.                                       |
| 2067013    | 50202  | First day cover (minisheet)               | \$4.70   |                           | (RAF Unik)                                                     |
| 2067003    | 50205  | First day cover (s/a)                     | \$4.70   | Printing<br>process       | Offset lithography<br>(Flexographic)                           |
| 2067126    | 50253  | Stamp pack                                | \$9.25   | Stamp size                | 26mm x 37.5mm                                                  |
| 2067220    | 50254  | Maxicards (4)                             | \$7.40   | Minisheet size            | 80mm x 130mm                                                   |
| 2067401    | 51014  | PNC (RAM)                                 | \$19.95  | Sheetlet size             | 156mm x 463mm                                                  |
| 2007401    | 51014  | r NC (IAM)                                | ψ13.30   | Perforations              | 14.6 x 13.86                                                   |
| 2067500    | 51017  | Concertina pack                           | \$48.00  | Sheet layout              | Module of 50 (no design)                                       |
| 2067209    | 50030  | Roll of 100                               | \$110.00 | National<br>postmark      | Canberra ACT 2601                                              |
| 2067200    | 50082  | Strip of 4 x \$1.10                       | \$4.40   | postnark                  |                                                                |
| 2067241    | 50098  | Gutter 10 x \$1.10 – Sock knitter (n.d.)  | \$11.00  |                           |                                                                |
| 2067242    | 50102  | Gutter 10 x \$1.10 – A man (n.d.)         | \$11.00  |                           |                                                                |
| 2067243    | 50144  | Gutter 10 x \$1.10 – Group of VADS (n.d.) | \$11.00  |                           |                                                                |
| 2067244    | 50192  | Gutter 10 x \$1.10 – Bomber crew (n.d.)   | \$11.00  |                           |                                                                |