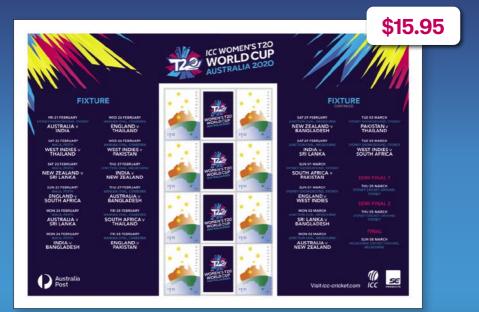

### ICC Women's T20 World Cup 2020

### 21 February – 8 March

A souvenir stamp sheet marks the 2020 16-day ICC Women's T20 World Cup with 10 teams competing. Matches will be played in Sydney, Perth, Canberra and Melbourne. Australia is expected to perform well against teams from England, South Africa, India, New Zealand, Sri Lanka, West Indies, Pakistan, Bangladesh and Thailand.

#### Available in-store, online and by mail order from 18 February 2020

15141161 ICC Women's T20 World Cup 2020 souvenir stamp sheet

#### Keep up-to-date at australiapostcollectables.com.au

If Australia wins the 2020 ICC Women's T20 World Cup a commemorative product celebrating the win will be released. The grand final will be played at the iconic Melbourne Cricket Ground (MCG) on 8 March 2020.

#### Miscellaneous

| Mail order | Retail | Collectable item                           | Price   | Release date |
|------------|--------|--------------------------------------------|---------|--------------|
| 15141155   | 53300  | Disaster Relief sheetlet of 5              | \$5.50  | 18-Feb-20    |
| 7014229    | 51135  | Canberra Stamp Show minisheet              | \$4.40  | 13-Mar-20    |
| 7015229    | 53441  | New Zealand Stamp Show minisheet set       | \$19.80 | 19-Mar-19    |
| 15141157   | 49554  | Bugs Bunny 80th Anniversary stamp pack     | \$15.50 | 18-Feb-20    |
| 15141152   | 49504  | Neighbours 35th Anniversary stamp pack     | \$15.50 | 03-Mar-20    |
| 15141153   | 49553  | Justice League 60th Anniversary stamp pack | \$25.50 | 25-Feb-20    |
| 15141158   | 49555  | Cinderella stamp pack                      | \$15.50 | 24-Mar-20    |
| 15141154   | 49635  | Disney Princess stamp pack                 | \$15.50 | 28-Apr-20    |
| 15141161   | 52710  | Women's T-20 souvenir stamp sheet          | \$15.95 | 18-Feb-20    |
| 1515500    | 53605  | General purpose cover                      | \$0.30  | TBA          |