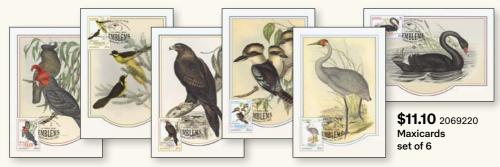

# Bird A

The sketches for the artworks used in the stamp designs were made by John Gould and then completed by various artists, including Gould's wife, Elizabeth.

**\$6.90** 2069002 First day cover (gummed)

The stamps in this issue present six species of bird that have been officially proclaimed as emblems of an Australian state or territory. Featured in the designs are artworks from ornithologist John Gould's seven-volume *The Birds of Australia*, published in 1848.

Presented are Australia's largest kingfisher, the Laughing Kookaburra (*Dacelo novaeguineae*) (New South Wales); the endangered Helmeted Honeyeater (Lichenostomus melanops cassidix) (Victoria); the iconic Black Swan (Cygnus atratus) (Western Australia); Australia's largest bird of prey, the Wedge-tailed Eagle (Aquila audax) (Northern Territory); the only species of crane native to Australia, the Brolga (Grus rubicunda) (Queensland); and the outgoing Gang-gang Cockatoo (Callocephalon fimbriatum), proclaimed as the faunal emblem of the Australian Capital Territory (ACT) in 1997.

#### Withdrawal date 31 October 2020 First day cover withdrawal date 20 May 2020

| Mail order | Retail | Collectable item                      | Price    |
|------------|--------|---------------------------------------|----------|
| 2069067    | 51170  | Stamps (6 x \$1.10)                   | \$6.60   |
| 2069005    | 51192  | Blank cover                           | \$0.30   |
| 2069002    | 51193  | First day cover (gummed)              | \$6.90   |
| 2069126    | 51194  | Stamp pack                            | \$7.05   |
| 2069220    | 51195  | Maxicards (6)                         | \$11.10  |
| 2069250    | 51158  | S/A booklet of 10 x \$1.10 Black Swan | \$11.00  |
| 2069251    |        | Chequebook of 20 x 10 x \$1.10        | \$220.00 |
| 2069252    | 51159  | S/A booklet of 10 x \$1.10 Cockatoo   | \$11.00  |
| 2069253    |        | Chequebook of 20 x 10 x \$1.10        | \$220.00 |
| 2069254    | 51160  | S/A booklet of 10 x \$1.10 Honeyeater | \$11.00  |
| 2069255    |        | Chequebook of 20 x 10 x \$1.10        | \$220.00 |
| 2069256    | 51161  | S/A booklet of 10 x \$1.10 Eagle      | \$11.00  |
| 2069257    |        | Chequebook of 20 x 10 x \$1.10        | \$220.00 |
| 2069258    | 51162  | S/A booklet of 10 x \$1.10 Kookaburra | \$11.00  |
| 2069259    |        | Chequebook of 20 x 10 x \$1.10        | \$220.00 |
| 2069260    | 51163  | S/A booklet of 10 x \$1.10 Brolga     | \$11.00  |
| 2069261    |        | Chequebook of 20 x 10 x \$1.10        | \$220.00 |
| 2069420    | 51196  | Booklet collection                    | \$72.00  |
| 0964805    | 51197  | Postcard – Black Swan                 | \$2.40   |
| 0964806    | 51198  | Postcard – Cockatoo                   | \$2.40   |
| 0964807    | 51199  | Postcard – Honeyeater                 | \$2.40   |
| 0964808    | 51200  | Postcard – Eagle                      | \$2.40   |
| 0964809    | 51201  | Postcard – Kookaburra                 | \$2.40   |
| 0964810    | 51203  | Postcard – Brolga                     | \$2.40   |
| 2069241    | 51173  | Gutter 10 x \$1.10 Black Swan (n.d.)  | \$11.00  |
| 2069242    | 51176  | Gutter 10 x \$1.10 Cockatoo (n.d.)    | \$11.00  |
| 2069243    | 51181  | Gutter 10 x \$1.10 Honeyeater (n.d.)  | \$11.00  |
| 2069244    | 51185  | Gutter 10 x \$1.10 Eagle (n.d.)       | \$11.00  |
| 2069445    | 51188  | Gutter 10 x \$1.10 Kookaburra (n.d.)  | \$11.00  |
| 2069446    | 51191  | Gutter 10 x \$1.10 Brolga (n.d.)      | \$11.00  |