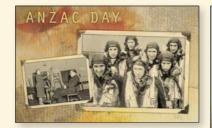

### **Anzac Day** 2020 Released 14 April 2020

Grace Cossington Smith The sock knitter 1915, AGNSV

Hilda Rix Nicholas A man 1921, AWN

Stella Bowen Bomber crew 1944, AWM

**\$19.95** 2067401 PNC

First day of issue 14 April 2020 Canberra ACT 2601

**\$9.25** 2067126

Stamp pack

**\$4.40** 2067142 Minisheet

This Anzac Day issue features works of art inspired by the events of the two World Wars on the home front and in combat overseas.

Young Sydney artist Grace Cossington Smith (1892–1984) painted the now-celebrated modernist work *The sock knitter* in 1915 during World War I.

A man by Hilda Rix Nicholas (1884–1961), painted in Sydney shortly after the Great War, depicts an unnamed heroic Australia soldier. Dargie's (1912–2003) *Group of VADs*, painted in 1942, is a portrait of four civilian nurses in the Voluntary Aid Detachment at 115 Australian General Hospital (later the Repatriation Hospital) in Heidelberg, Melbourne.