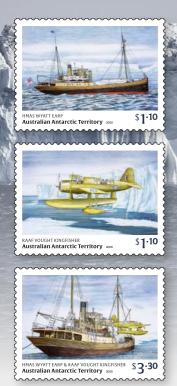

### AAT Wyatt Earp Expedition 1948

Released 31 March 2020

\$5.80 each 2063013 2063002 First day cover (minisheet) First day

2063002 First day cover (gummed)

Our territories stamp issue program has represented most of the key ships voyaging to Antarctica and associated with Australia, but not the HMAS *Wyatt Earp.* The primary aim of the expedition, which departed Melbourne in 1948, was to explore sites for a permanent research base in King George V Land, in the Australian Antarctic Territory, and to conduct scientific work.

Extreme weather and the ship's physical and technical limitations prevented it from reaching the Antarctic continent, but the expedition was not deemed a failure. The RAAF Vought-Sikorsky OS2U Kingfisher floatplane transported on the ship's deck undertook aerial surveying, and scientific observations and recordings were made during the voyage, securing the future of Australia's Antarctic research program.