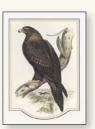

# Bird A

The sketches for the artworks used in the stamp designs were made by John Gould and then completed by various artists, including Gould's wife, Elizabeth.

**\$6.90** 2069002 First day cover (gummed)

The stamps in this issue present six species of bird that have been officially proclaimed as emblems of an Australian state or territory. Featured in the designs are artworks from ornithologist John Gould's seven-volume *The Birds of Australia*, published in 1848.

Presented are Australia's largest kingfisher, the Laughing Kookaburra (*Dacelo novaeguineae*) (New South Wales); the endangered Helmeted Honeyeater (Lichenostomus melanops cassidix) (Victoria); the iconic Black Swan (Cygnus atratus) (Western Australia); Australia's largest bird of prey, the Wedge-tailed Eagle (Aquila audax) (Northern Territory); the only species of crane native to Australia, the Brolga (Grus rubicunda) (Queensland); and the outgoing Gang-gang Cockatoo (Callocephalon fimbriatum), proclaimed as the faunal emblem of the Australian Capital Territory (ACT) in 1997.