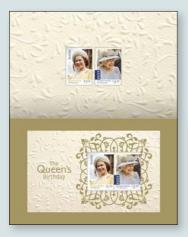

### The Queen's Birthday Released 7 April 2020

The 1970 Royal Tour, unlike the previous tours in 1954 and 1963, was conducted with an informality that marked a shift in how the royal family presented itself, and how it was perceived by the public: no longer distant and reserved, the royals were seen as relaxed and approachable.

\$4.60 each 2066013 First day cover (minisheet) 2066002 First day cover (gummed)

**\$16** 2066250 Sheetlet of 5 x \$3.20 (s/a)

**\$9.05** 2066126 Stamp pack

\$5.80 2066220 Maxicards set of 2

On 21 April 2020, Her Majesty Queen Elizabeth II celebrates her 94th birthday. The year also marks the 50th anniversary of Her Majesty's third visit to Australia. The Queen was accompanied on the 1970 tour by their Royal Highnesses Prince Philip, Prince Charles (for part of the visit) and Princess Anne.

The five-week tour was popular with Australians, and coincided with the bicentenary events of Captain Cook's voyage up the east coast of Australia. The royal family was greeted by enthusiastic crowds as it travelled through New South Wales, Tasmania, Victoria, Queensland and Australian Capital Territory, before leaving for New Zealand in early May.

Determined to meet as many ordinary citizens as possible, the Queen would stop and engage with the countless individuals, both young and old, who welcomed her wherever she went.