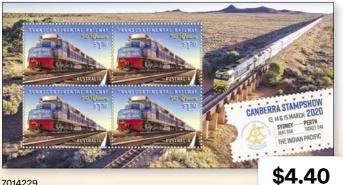

#### March-April 2020

**\$11.45** 2060130 Sheetlet pack

**\$11** 2060201 Sheetlet of 10

**\$24.95** 2060300 Medallion cover

**\$2.40** 2060220 Maxicard

On 26 March 1870, the SS *Wonga Wonga* departed Sydney for Honolulu via Auckland. It was the first steamer to depart from the Australian end of the new Sydney–San Francisco route. The following month, the SS *City of Melbourne* joined the *Wonga Wonga* on the Pacific route, the two steamers having been chartered by HH Hall from the Australasian Steam Navigation Co.

For the first year of Pacific service, these two steamers voyaged as far as Honolulu, where passengers, mail and other cargo would be transferred to the US-flagged steamers *Idaho* and *Ajax*, bound for San Francisco. The same arrangement occurred for the return journey to Sydney.

This stamp issue marks the 150th anniversary of the service, made possible once the American transcontinental railway had been completed, connecting the US east and west coasts.