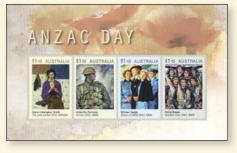

### **Anzac Day** 2020 Released 14 April 2020

Grace Cossington Smith The sock knitter 1915, AGNSV

Hilda Rix Nicholas A man 1921, AWN

Stella Bowen Bomber crew 1944, AWM

**\$19.95** 2067401 PNC

First day of issue 14 April 2020 Canberra ACT 2601

**\$4.70** each 2067013 First day cover (minisheet) 2067002 First day cover (gummed) 2067003 First day cover (s/a)

William Dargie and Stella Bowen were employed as Australian official war artists during World War II. Grace Cossington Smith and Hilda Rix Nicholas painted subjects that had particular personal significance. All works are oil on canvas.

**\$9.25** 2067126

Stamp pack

**\$4.40** 2067142 Minisheet

This Anzac Day issue features works of art inspired by the events of the two World Wars on the home front and in combat overseas.

Young Sydney artist Grace Cossington Smith (1892–1984) painted the now-celebrated modernist work *The sock knitter* in 1915 during World War I.

A man by Hilda Rix Nicholas (1884–1961), painted in Sydney shortly after the Great War, depicts an unnamed heroic Australia soldier. Dargie's (1912–2003) *Group of VADs*, painted in 1942, is a portrait of four civilian nurses in the Voluntary Aid Detachment at 115 Australian General Hospital (later the Repatriation Hospital) in Heidelberg, Melbourne.

Stella Bowen's (1893–1947) *Bomber crew* is a moving tribute to six Australians and one Englishman comprising a Lancaster bomber crew of No. 460 Squadron Royal Australian Air Force. On 28 April 1944, the airmen were reported missing over Germany; only one survived.