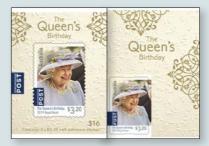

### The Queen's Birthday Released 7 April 2020

The 1970 Royal Tour, unlike the previous tours in 1954 and 1963, was conducted with an informality that marked a shift in how the royal family presented itself, and how it was perceived by the public: no longer distant and reserved, the royals were seen as relaxed and approachable.

\$4.60 each 2066013 First day cover (minisheet) 2066002 First day cover (gummed)

**\$16** 2066250 Sheetlet of 5 x \$3.20 (s/a)

**\$9.05** 2066126 Stamp pack

\$5.80 2066220 Maxicards set of 2

On 21 April 2020, Her Majesty Queen Elizabeth II celebrates her 94th birthday. The year also marks the 50th anniversary of Her Majesty's third visit to Australia. The Queen was accompanied on the 1970 tour by their Royal Highnesses Prince Philip, Prince Charles (for part of the visit) and Princess Anne.

The five-week tour was popular with Australians, and coincided with the bicentenary events of Captain Cook's voyage up the east coast of Australia. The royal family was greeted by enthusiastic crowds as it travelled through New South Wales, Tasmania, Victoria, Queensland and Australian Capital Territory, before leaving for New Zealand in early May.

Determined to meet as many ordinary citizens as possible, the Queen would stop and engage with the countless individuals, both young and old, who welcomed her wherever she went.