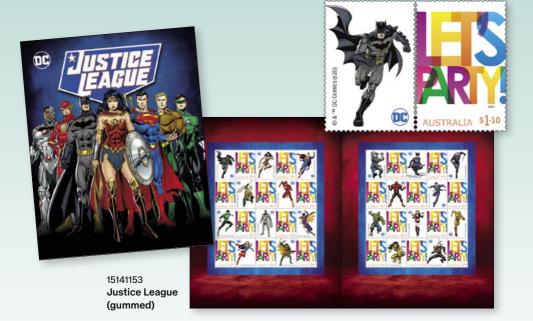

### Justice League sheetlet pack with tabs, \$25.50

#### Miscellaneous

| Mail order | Retail | Collectable item                           | Price   | Release date |
|------------|--------|--------------------------------------------|---------|--------------|
| 15141155   | 53300  | Disaster Relief sheetlet of 5              | \$5.50  | 18-Feb-20    |
| 7014229    | 51135  | Canberra Stamp Show minisheet              | \$4.40  | 13-Mar-20    |
| 7015229    | 53441  | New Zealand Stamp Show minisheet set       | \$19.80 | 19-Mar-19    |
| 15141157   | 49554  | Bugs Bunny 80th Anniversary stamp pack     | \$15.50 | 18-Feb-20    |
| 15141152   | 49504  | Neighbours 35th Anniversary stamp pack     | \$15.50 | 03-Mar-20    |
| 15141153   | 49553  | Justice League 60th Anniversary stamp pack | \$25.50 | 25-Feb-20    |
| 15141158   | 49555  | Cinderella stamp pack                      | \$15.50 | 24-Mar-20    |
| 15141154   | 49635  | Disney Princess stamp pack                 | \$15.50 | 28-Apr-20    |
| 15141161   | 52710  | Women's T-20 souvenir stamp sheet          | \$15.95 | 18-Feb-20    |
| 1515500    | 53605  | General purpose cover                      | \$0.30  | TBA          |