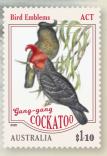

Presented are Australia's largest kingfisher, the Laughing Kookaburra (*Dacelo novaeguineae*) (New South Wales); the endangered Helmeted Honeyeater (Lichenostomus melanops cassidix) (Victoria); the iconic Black Swan (Cygnus atratus) (Western Australia); Australia's largest bird of prey, the Wedge-tailed Eagle (Aquila audax) (Northern Territory); the only species of crane native to Australia, the Brolga (Grus rubicunda) (Queensland); and the outgoing Gang-gang Cockatoo (Callocephalon fimbriatum), proclaimed as the faunal emblem of the Australian Capital Territory (ACT) in 1997.

#### Bird Emblems 21 April 2020