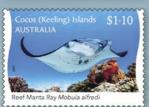

## Cocos (Keeling) Islands Manta Ray

Released 18 May 2021

\$6.60 2122142 Minisheet

The waters around the Cocos (Keeling)Islands are frequented by a range of marine life, including the Reef Manta Ray *Mobula alfredi*. Found in tropical and sub-tropical parts of the Indo-Pacific, this spectacular ray reaches up to five metres in width, has triangular pectoral fins, horn-shaped cephalic fins and a large, forward-facing mouth. The colour of the dorsal side is dark grey or black with white areas near the top of the head, and the ventral surface is generally white, with dark spots and blotches.

Unique belly markings identify individual rays. The ray is generally seen in reefs close to shore but may venture out to depth to feed on zooplankton, the tiny, microscopic animals found in the water column. The Reef Manta Ray is classified as vulnerable on the IUCN Red List of Threatened Species.