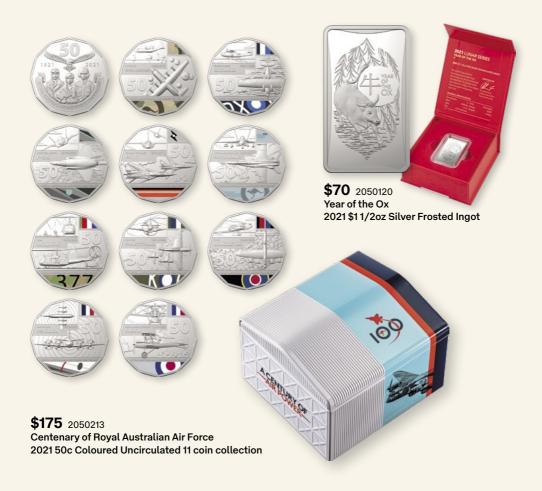

### Coins

| Mail order | Retail | Collectable item                                              | Price    |                       |
|------------|--------|---------------------------------------------------------------|----------|-----------------------|
| 2051227    | 81500  | 2021 Anzac Day \$1 Coin in Card                               | \$14.95  | Perth Mint            |
| 2051228    | 81501  | 2021 Dreaming Down Under Baby Kangaroo ½oz Sil. Pr Coin       | \$74.00  |                       |
| 2051230    | 81503  | 2021 Wedge-tailed Eagle 5oz Sil Enhanced Pr HR Coin           | \$575.00 |                       |
| 2051236    | 87278  | 2021 Quokka 1oz Silver Proof Coin                             | \$115.00 |                       |
| 2051237    | 87279  | 2021 Tears of the Moon 2oz Silver Antiqued Coin               | \$259.00 |                       |
| 2050213    | 80451  | Cent. of RAAF 2021 50c Col. Unc. Coin Coll.                   | \$175.00 | Royal Australian Mint |
| 2050141    | 85774  | Indigenous Military Service \$2 Col. 'C' M'mark Unc. Coin     | \$15.00  |                       |
| 2050214    | 80452  | Year of the Ox 2021 \$1 AlBr Unc. Two Coin Set                | \$20.00  |                       |
| 2050120    | 73818  | Year of the Ox 2021 \$1 ½oz Sil. Frosted Ingot                | \$70.00  |                       |
| 2050211    | 80449  | 2021 Centenary of Rotary \$1 Al Br Coloured Uncirculated Coin | \$15.00  |                       |

# **Coins**

| Product description                                            | Price                                                                                                                                                                                                                                                                                                                                                                                                                                                          | Qty                                                                                                                                                                                                                                                                                                                                                                                                                                                                                                                                          |
|----------------------------------------------------------------|----------------------------------------------------------------------------------------------------------------------------------------------------------------------------------------------------------------------------------------------------------------------------------------------------------------------------------------------------------------------------------------------------------------------------------------------------------------|----------------------------------------------------------------------------------------------------------------------------------------------------------------------------------------------------------------------------------------------------------------------------------------------------------------------------------------------------------------------------------------------------------------------------------------------------------------------------------------------------------------------------------------------|
|                                                                |                                                                                                                                                                                                                                                                                                                                                                                                                                                                |                                                                                                                                                                                                                                                                                                                                                                                                                                                                                                                                              |
| 2021 Anzac Day \$1 Coin in Card                                | \$14.95                                                                                                                                                                                                                                                                                                                                                                                                                                                        |                                                                                                                                                                                                                                                                                                                                                                                                                                                                                                                                              |
| 2021 Dreaming Down Under Baby Kangaroo 1/2oz Silver Pr Coin    | \$74.00                                                                                                                                                                                                                                                                                                                                                                                                                                                        |                                                                                                                                                                                                                                                                                                                                                                                                                                                                                                                                              |
| 2021 Wedge-tailed Eagle 5oz Silver Enhanced Reverse Pr HR Coin | \$575.00                                                                                                                                                                                                                                                                                                                                                                                                                                                       |                                                                                                                                                                                                                                                                                                                                                                                                                                                                                                                                              |
| 2021 Quokka 1oz Silver Proof Coin                              | \$115.00                                                                                                                                                                                                                                                                                                                                                                                                                                                       |                                                                                                                                                                                                                                                                                                                                                                                                                                                                                                                                              |
| 2021 Tears of the Moon 2oz Silver Antiqued Coin                | \$259.00                                                                                                                                                                                                                                                                                                                                                                                                                                                       |                                                                                                                                                                                                                                                                                                                                                                                                                                                                                                                                              |
| ralian Mint                                                    |                                                                                                                                                                                                                                                                                                                                                                                                                                                                |                                                                                                                                                                                                                                                                                                                                                                                                                                                                                                                                              |
| Cent. of RAAF 2021 50c Col. Unc. Coin Coll.                    | \$175.00                                                                                                                                                                                                                                                                                                                                                                                                                                                       |                                                                                                                                                                                                                                                                                                                                                                                                                                                                                                                                              |
| Indigenous Military Service \$2 Col. 'C' M'mark Unc. Coin      | \$15.00                                                                                                                                                                                                                                                                                                                                                                                                                                                        |                                                                                                                                                                                                                                                                                                                                                                                                                                                                                                                                              |
| Year of the Ox 2021 \$1 AlBr Unc. Two Coin Set                 | \$20.00                                                                                                                                                                                                                                                                                                                                                                                                                                                        |                                                                                                                                                                                                                                                                                                                                                                                                                                                                                                                                              |
| Year of the Ox 2021 \$1 1/2oz Sil. Frosted Ingot               | \$70.00                                                                                                                                                                                                                                                                                                                                                                                                                                                        |                                                                                                                                                                                                                                                                                                                                                                                                                                                                                                                                              |
| Centenary of Rotary \$1 Al Br Col. Unc. Coin                   | \$15.00                                                                                                                                                                                                                                                                                                                                                                                                                                                        |                                                                                                                                                                                                                                                                                                                                                                                                                                                                                                                                              |
|                                                                | 2021 Anzac Day \$1 Coin in Card 2021 Dreaming Down Under Baby Kangaroo 1/2oz Silver Pr Coin 2021 Wedge-tailed Eagle 5oz Silver Enhanced Reverse Pr HR Coin 2021 Quokka 1oz Silver Proof Coin 2021 Tears of the Moon 2oz Silver Antiqued Coin ralian Mint Cent. of RAAF 2021 50c Col. Unc. Coin Coll. Indigenous Military Service \$2 Col. 'C' M'mark Unc. Coin Year of the Ox 2021 \$1 AlBr Unc. Two Coin Set Year of the Ox 2021 \$1 1/2oz Sil. Frosted Ingot | 2021 Anzac Day \$1 Coin in Card \$14.95 2021 Dreaming Down Under Baby Kangaroo 1/2oz Silver Pr Coin \$74.00 2021 Wedge-tailed Eagle 5oz Silver Enhanced Reverse Pr HR Coin \$575.00 2021 Quokka 1oz Silver Proof Coin \$115.00 2021 Tears of the Moon 2oz Silver Antiqued Coin \$259.00  ralian Mint  Cent. of RAAF 2021 50c Col. Unc. Coin Coll. \$175.00 Indigenous Military Service \$2 Col. 'C' M'mark Unc. Coin \$15.00 Year of the Ox 2021 \$1 AlBr Unc. Two Coin Set \$20.00 Year of the Ox 2021 \$1 1/2oz Sil. Frosted Ingot \$70.00 |