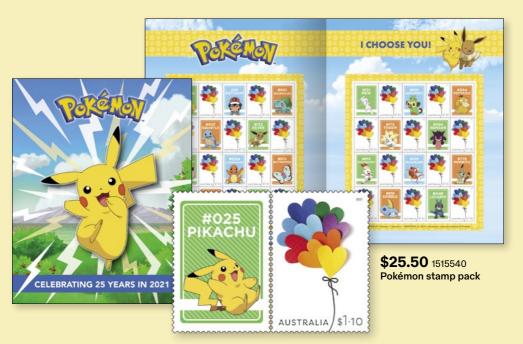

postmark

| Mi | 600 | II a | no | _ | 10 |
|----|-----|------|----|---|----|

| Mail order | Retail | Collectable item           | Price   |
|------------|--------|----------------------------|---------|
| 7057401    | 78796  | Home and Away PNC          | \$24.95 |
| 1515532    | 80225  | Spirit stamp pack          | \$15.50 |
| 1515540    | 79521  | Pokémon stamp pack         | \$25.50 |
| 7058226    | 78794  | Operation Overlord PPE     | \$1.35  |
| 7058401    | 78795  | Operation Overlord PPE/PNC | \$17.95 |
| 1515543    | 80227  | Space Jam 2 stamp pack     | \$15.50 |
| 1515544    | 81786  | AFLW Grand Final SSS 2021  | \$15.95 |