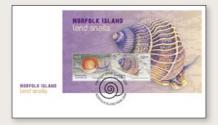

# Norfolk Island Land Snails

Released 22 June 2021

**\$3.30** 2100142 Minisheet

\$3.60 each

2100002 First day cover (gummed) 2100013 First day cover (minisheet)

Norfolk Island has a high diversity of land snails relative to other similar-sized islands, and this stamp issue presents two endemic species. *Greenwoodoconcha nux* is found in mixed leaf forest at Rocky Point Reserve and Norfolk Island National Park, where it lives in leaf litter, under fallen palm leaves and under bark on logs. The Assimineid *Duritropis albocarinata* (also known as *Omphalotropis albocarinata* and *Omphalotropsis brenchleyi*) is found at Mount Bates, Mount Pitt, Rocky Point Reserve, Cemetery Bay and Duncombe Bay, where it grazes on logs, endemic plants and wet leaf litter within rainforests and woodlands.