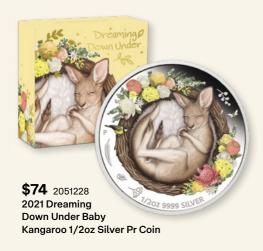

### Coins

| Mail order | Retail | Collectable item                                              | Price    |                       |
|------------|--------|---------------------------------------------------------------|----------|-----------------------|
| 2051227    | 81500  | 2021 Anzac Day \$1 Coin in Card                               | \$14.95  | Perth Mint            |
| 2051228    | 81501  | 2021 Dreaming Down Under Baby Kangaroo ½oz Sil. Pr Coin       | \$74.00  |                       |
| 2051230    | 81503  | 2021 Wedge-tailed Eagle 5oz Sil Enhanced Pr HR Coin           | \$575.00 |                       |
| 2051236    | 87278  | 2021 Quokka 1oz Silver Proof Coin                             | \$115.00 |                       |
| 2051237    | 87279  | 2021 Tears of the Moon 2oz Silver Antiqued Coin               | \$259.00 |                       |
| 2050213    | 80451  | Cent. of RAAF 2021 50c Col. Unc. Coin Coll.                   | \$175.00 | Royal Australian Mint |
| 2050141    | 85774  | Indigenous Military Service \$2 Col. 'C' M'mark Unc. Coin     | \$15.00  |                       |
| 2050214    | 80452  | Year of the Ox 2021 \$1 AlBr Unc. Two Coin Set                | \$20.00  |                       |
| 2050120    | 73818  | Year of the Ox 2021 \$1 ½oz Sil. Frosted Ingot                | \$70.00  |                       |
| 2050211    | 80449  | 2021 Centenary of Rotary \$1 Al Br Coloured Uncirculated Coin | \$15.00  |                       |

# **Coins**

| Product description                                            | Price                                                                                                                                                                                                                                                                                                                                                                                                                                                          | Qty                                                                                                                                                                                                                                                                                                                                                                                                                                                                                                                                          |
|----------------------------------------------------------------|----------------------------------------------------------------------------------------------------------------------------------------------------------------------------------------------------------------------------------------------------------------------------------------------------------------------------------------------------------------------------------------------------------------------------------------------------------------|----------------------------------------------------------------------------------------------------------------------------------------------------------------------------------------------------------------------------------------------------------------------------------------------------------------------------------------------------------------------------------------------------------------------------------------------------------------------------------------------------------------------------------------------|
|                                                                |                                                                                                                                                                                                                                                                                                                                                                                                                                                                |                                                                                                                                                                                                                                                                                                                                                                                                                                                                                                                                              |
| 2021 Anzac Day \$1 Coin in Card                                | \$14.95                                                                                                                                                                                                                                                                                                                                                                                                                                                        |                                                                                                                                                                                                                                                                                                                                                                                                                                                                                                                                              |
| 2021 Dreaming Down Under Baby Kangaroo 1/2oz Silver Pr Coin    | \$74.00                                                                                                                                                                                                                                                                                                                                                                                                                                                        |                                                                                                                                                                                                                                                                                                                                                                                                                                                                                                                                              |
| 2021 Wedge-tailed Eagle 5oz Silver Enhanced Reverse Pr HR Coin | \$575.00                                                                                                                                                                                                                                                                                                                                                                                                                                                       |                                                                                                                                                                                                                                                                                                                                                                                                                                                                                                                                              |
| 2021 Quokka 1oz Silver Proof Coin                              | \$115.00                                                                                                                                                                                                                                                                                                                                                                                                                                                       |                                                                                                                                                                                                                                                                                                                                                                                                                                                                                                                                              |
| 2021 Tears of the Moon 2oz Silver Antiqued Coin                | \$259.00                                                                                                                                                                                                                                                                                                                                                                                                                                                       |                                                                                                                                                                                                                                                                                                                                                                                                                                                                                                                                              |
| ralian Mint                                                    |                                                                                                                                                                                                                                                                                                                                                                                                                                                                |                                                                                                                                                                                                                                                                                                                                                                                                                                                                                                                                              |
| Cent. of RAAF 2021 50c Col. Unc. Coin Coll.                    | \$175.00                                                                                                                                                                                                                                                                                                                                                                                                                                                       |                                                                                                                                                                                                                                                                                                                                                                                                                                                                                                                                              |
| Indigenous Military Service \$2 Col. 'C' M'mark Unc. Coin      | \$15.00                                                                                                                                                                                                                                                                                                                                                                                                                                                        |                                                                                                                                                                                                                                                                                                                                                                                                                                                                                                                                              |
| Year of the Ox 2021 \$1 AlBr Unc. Two Coin Set                 | \$20.00                                                                                                                                                                                                                                                                                                                                                                                                                                                        |                                                                                                                                                                                                                                                                                                                                                                                                                                                                                                                                              |
| Year of the Ox 2021 \$1 1/2oz Sil. Frosted Ingot               | \$70.00                                                                                                                                                                                                                                                                                                                                                                                                                                                        |                                                                                                                                                                                                                                                                                                                                                                                                                                                                                                                                              |
| Centenary of Rotary \$1 Al Br Col. Unc. Coin                   | \$15.00                                                                                                                                                                                                                                                                                                                                                                                                                                                        |                                                                                                                                                                                                                                                                                                                                                                                                                                                                                                                                              |
|                                                                | 2021 Anzac Day \$1 Coin in Card 2021 Dreaming Down Under Baby Kangaroo 1/2oz Silver Pr Coin 2021 Wedge-tailed Eagle 5oz Silver Enhanced Reverse Pr HR Coin 2021 Quokka 1oz Silver Proof Coin 2021 Tears of the Moon 2oz Silver Antiqued Coin ralian Mint Cent. of RAAF 2021 50c Col. Unc. Coin Coll. Indigenous Military Service \$2 Col. 'C' M'mark Unc. Coin Year of the Ox 2021 \$1 AlBr Unc. Two Coin Set Year of the Ox 2021 \$1 1/2oz Sil. Frosted Ingot | 2021 Anzac Day \$1 Coin in Card \$14.95 2021 Dreaming Down Under Baby Kangaroo 1/2oz Silver Pr Coin \$74.00 2021 Wedge-tailed Eagle 5oz Silver Enhanced Reverse Pr HR Coin \$575.00 2021 Quokka 1oz Silver Proof Coin \$115.00 2021 Tears of the Moon 2oz Silver Antiqued Coin \$259.00  ralian Mint  Cent. of RAAF 2021 50c Col. Unc. Coin Coll. \$175.00 Indigenous Military Service \$2 Col. 'C' M'mark Unc. Coin \$15.00 Year of the Ox 2021 \$1 AlBr Unc. Two Coin Set \$20.00 Year of the Ox 2021 \$1 1/2oz Sil. Frosted Ingot \$70.00 |