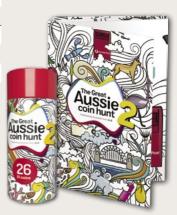

From 10 May, The Great Aussie Coin Hunt is back. There's a new set of 26 coins, featuring Australian icons beginning with each letter of the alphabet. As well as hunting for coins in your change at participating Post Offices, individual coins and various collectables can be purchased by mail order, online and via participating Post Offices. For the really keen coin hunter, there's a very special limited-edition coin design, which will be randomly placed within tubes of coins available for purchase.

## The Great Aussie Coin Hunt is back!

The Great

Find
a special
coloured coin
by chance in
one of the
tubes

2050248

The Great Aussie Coin Hunt 26 Coin Tube and Collector's Folder (539mm when open) No. 371 / 2021