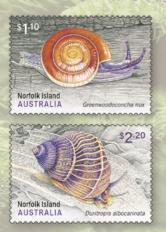

# Norfolk Island Land Snails

Released 22 June 2021

**\$3.30** 2100142 Minisheet

\$3.60 each

2100002 First day cover (gummed) 2100013 First day cover (minisheet)

Norfolk Island has a high diversity of land snails relative to other similar-sized islands, and this stamp issue presents two endemic species. *Greenwoodoconcha nux* is found in mixed leaf forest at Rocky Point Reserve and Norfolk Island National Park, where it lives in leaf litter, under fallen palm leaves and under bark on logs. The Assimineid *Duritropis albocarinata* (also known as *Omphalotropis albocarinata* and *Omphalotropsis brenchleyi*) is found at Mount Bates, Mount Pitt, Rocky Point Reserve, Cemetery Bay and Duncombe Bay, where it grazes on logs, endemic plants and wet leaf litter within rainforests and woodlands.