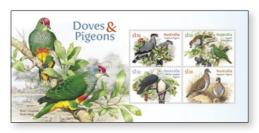

## **Doves & Pigeons**

Released 1 June 2021

**\$4.40** 2121142 Minisheet

No. 371 / 2021 15

Approximately 340 species of pigeons and doves (family Columbidae, order Columbiformes) are distributed almost worldwide, with strongest representation in tropical and subtropical regions. In Australia they occur in most habitats, from the dense rainforests of north Queensland to the windswept heathlands of Tasmania. This issue depicts just four of the more than 20 species of pigeons and doves native to Australia.

Images are reproduced with permission from Pigeons and Doves in Australia by Joseph M Forshaw AM, illustrations by William T Cooper AO. Published by CSIRO Publishing (2015).

The large, arboreal Topknot Pigeon (Lopholaimus antarcticus), so named for its distinctive crest, is recovering from past excessive hunting and is again becoming common in coastal and subcoastal forests of eastern Australia, where its range expands south into eastern Victoria. The diet of this pigeon consists almost entirely of fruit, which varies throughout its range as fruit ripen at different times during the year.

**\$7.40** 2121220 Maxicards set of 4

**\$17.95** 2121401 PNC (Tuvalu coin)

Despite its brilliant plumage colouration, the arboreal Superb Fruit-dove (*Ptilinopus superbus*) remains well hidden amidst foliage, so is more often heard than seen in the rainforests of eastern Queensland and north-eastern New South Wales. This fruit-dove feeds primarily on fruits and berries.

The White-headed Pigeon (Columba leucomela) is becoming increasingly common in the same forests as the Topknot Pigeon. It is colonising open woodlands, farmlands and urban gardens. The White-headed Pigeon feeds on rain-forest

fruit and seeds and has a special taste for the introduced Camphor Laurel.

Favouring drier inland woodlands and grasslands of north-eastern Australia, the ground-dwelling Squatter Pigeon (*Geophaps scripta*) has disappeared from northern New South Wales and much of southern Queensland because of habitat loss and predation by cats and foxes. This pigeon feeds almost exclusively on seeds from grasses, herbs and shrubs, commonly foraging along the sides of roads.