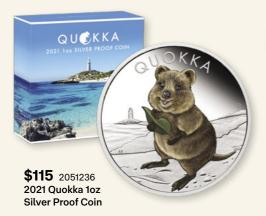

### Coins

| Mail order | Retail | Collectable item                                              | Price    |                       |
|------------|--------|---------------------------------------------------------------|----------|-----------------------|
| 2051227    | 81500  | 2021 Anzac Day \$1 Coin in Card                               | \$14.95  | Perth Mint            |
| 2051228    | 81501  | 2021 Dreaming Down Under Baby Kangaroo ½oz Sil. Pr Coin       | \$74.00  |                       |
| 2051230    | 81503  | 2021 Wedge-tailed Eagle 5oz Sil Enhanced Pr HR Coin           | \$575.00 |                       |
| 2051236    | 87278  | 2021 Quokka 1oz Silver Proof Coin                             | \$115.00 |                       |
| 2051237    | 87279  | 2021 Tears of the Moon 2oz Silver Antiqued Coin               | \$259.00 |                       |
| 2050213    | 80451  | Cent. of RAAF 2021 50c Col. Unc. Coin Coll.                   | \$175.00 | Royal Australian Mint |
| 2050141    | 85774  | Indigenous Military Service \$2 Col. 'C' M'mark Unc. Coin     | \$15.00  |                       |
| 2050214    | 80452  | Year of the Ox 2021 \$1 AlBr Unc. Two Coin Set                | \$20.00  |                       |
| 2050120    | 73818  | Year of the Ox 2021 \$1 ½oz Sil. Frosted Ingot                | \$70.00  |                       |
| 2050211    | 80449  | 2021 Centenary of Rotary \$1 Al Br Coloured Uncirculated Coin | \$15.00  |                       |

# **Coins**

| Product description                                            | Price                                                                                                                                                                                                                                                                                                                                                                                                                                                          | Qty                                                                                                                                                                                                                                                                                                                                                                                                                                                                                                                                          |
|----------------------------------------------------------------|----------------------------------------------------------------------------------------------------------------------------------------------------------------------------------------------------------------------------------------------------------------------------------------------------------------------------------------------------------------------------------------------------------------------------------------------------------------|----------------------------------------------------------------------------------------------------------------------------------------------------------------------------------------------------------------------------------------------------------------------------------------------------------------------------------------------------------------------------------------------------------------------------------------------------------------------------------------------------------------------------------------------|
|                                                                |                                                                                                                                                                                                                                                                                                                                                                                                                                                                |                                                                                                                                                                                                                                                                                                                                                                                                                                                                                                                                              |
| 2021 Anzac Day \$1 Coin in Card                                | \$14.95                                                                                                                                                                                                                                                                                                                                                                                                                                                        |                                                                                                                                                                                                                                                                                                                                                                                                                                                                                                                                              |
| 2021 Dreaming Down Under Baby Kangaroo 1/2oz Silver Pr Coin    | \$74.00                                                                                                                                                                                                                                                                                                                                                                                                                                                        |                                                                                                                                                                                                                                                                                                                                                                                                                                                                                                                                              |
| 2021 Wedge-tailed Eagle 5oz Silver Enhanced Reverse Pr HR Coin | \$575.00                                                                                                                                                                                                                                                                                                                                                                                                                                                       |                                                                                                                                                                                                                                                                                                                                                                                                                                                                                                                                              |
| 2021 Quokka 1oz Silver Proof Coin                              | \$115.00                                                                                                                                                                                                                                                                                                                                                                                                                                                       |                                                                                                                                                                                                                                                                                                                                                                                                                                                                                                                                              |
| 2021 Tears of the Moon 2oz Silver Antiqued Coin                | \$259.00                                                                                                                                                                                                                                                                                                                                                                                                                                                       |                                                                                                                                                                                                                                                                                                                                                                                                                                                                                                                                              |
| ralian Mint                                                    |                                                                                                                                                                                                                                                                                                                                                                                                                                                                |                                                                                                                                                                                                                                                                                                                                                                                                                                                                                                                                              |
| Cent. of RAAF 2021 50c Col. Unc. Coin Coll.                    | \$175.00                                                                                                                                                                                                                                                                                                                                                                                                                                                       |                                                                                                                                                                                                                                                                                                                                                                                                                                                                                                                                              |
| Indigenous Military Service \$2 Col. 'C' M'mark Unc. Coin      | \$15.00                                                                                                                                                                                                                                                                                                                                                                                                                                                        |                                                                                                                                                                                                                                                                                                                                                                                                                                                                                                                                              |
| Year of the Ox 2021 \$1 AlBr Unc. Two Coin Set                 | \$20.00                                                                                                                                                                                                                                                                                                                                                                                                                                                        |                                                                                                                                                                                                                                                                                                                                                                                                                                                                                                                                              |
| Year of the Ox 2021 \$1 1/2oz Sil. Frosted Ingot               | \$70.00                                                                                                                                                                                                                                                                                                                                                                                                                                                        |                                                                                                                                                                                                                                                                                                                                                                                                                                                                                                                                              |
| Centenary of Rotary \$1 Al Br Col. Unc. Coin                   | \$15.00                                                                                                                                                                                                                                                                                                                                                                                                                                                        |                                                                                                                                                                                                                                                                                                                                                                                                                                                                                                                                              |
|                                                                | 2021 Anzac Day \$1 Coin in Card 2021 Dreaming Down Under Baby Kangaroo 1/2oz Silver Pr Coin 2021 Wedge-tailed Eagle 5oz Silver Enhanced Reverse Pr HR Coin 2021 Quokka 1oz Silver Proof Coin 2021 Tears of the Moon 2oz Silver Antiqued Coin ralian Mint Cent. of RAAF 2021 50c Col. Unc. Coin Coll. Indigenous Military Service \$2 Col. 'C' M'mark Unc. Coin Year of the Ox 2021 \$1 AlBr Unc. Two Coin Set Year of the Ox 2021 \$1 1/2oz Sil. Frosted Ingot | 2021 Anzac Day \$1 Coin in Card \$14.95 2021 Dreaming Down Under Baby Kangaroo 1/2oz Silver Pr Coin \$74.00 2021 Wedge-tailed Eagle 5oz Silver Enhanced Reverse Pr HR Coin \$575.00 2021 Quokka 1oz Silver Proof Coin \$115.00 2021 Tears of the Moon 2oz Silver Antiqued Coin \$259.00  ralian Mint  Cent. of RAAF 2021 50c Col. Unc. Coin Coll. \$175.00 Indigenous Military Service \$2 Col. 'C' M'mark Unc. Coin \$15.00 Year of the Ox 2021 \$1 AlBr Unc. Two Coin Set \$20.00 Year of the Ox 2021 \$1 1/2oz Sil. Frosted Ingot \$70.00 |