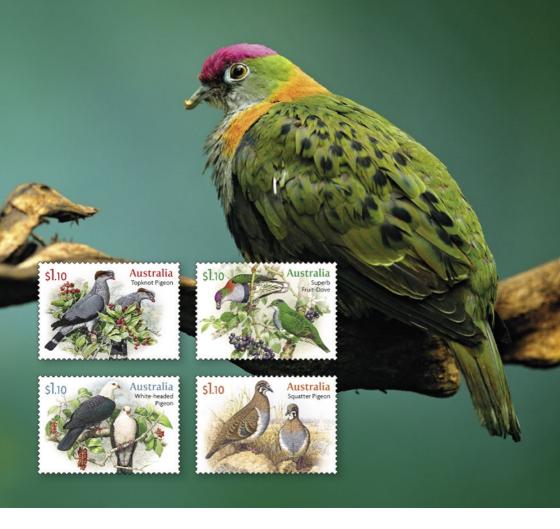

## **Doves & Pigeons**

Released 1 June 2021

**\$4.40** 2121142 Minisheet

No. 371 / 2021 15

Approximately 340 species of pigeons and doves (family Columbidae, order Columbiformes) are distributed almost worldwide, with strongest representation in tropical and subtropical regions. In Australia they occur in most habitats, from the dense rainforests of north Queensland to the windswept heathlands of Tasmania. This issue depicts just four of the more than 20 species of pigeons and doves native to Australia.

Images are reproduced with permission from Pigeons and Doves in Australia by Joseph M Forshaw AM, illustrations by William T Cooper AO. Published by CSIRO Publishing (2015).

The large, arboreal Topknot Pigeon (Lopholaimus antarcticus), so named for its distinctive crest, is recovering from past excessive hunting and is again becoming common in coastal and subcoastal forests of eastern Australia, where its range expands south into eastern Victoria. The diet of this pigeon consists almost entirely of fruit, which varies throughout its range as fruit ripen at different times during the year.

**\$7.40** 2121220 Maxicards set of 4

**\$17.95** 2121401 PNC (Tuvalu coin)

Despite its brilliant plumage colouration, the arboreal Superb Fruit-dove (*Ptilinopus superbus*) remains well hidden amidst foliage, so is more often heard than seen in the rainforests of eastern Queensland and north-eastern New South Wales. This fruit-dove feeds primarily on fruits and berries.

The White-headed Pigeon (Columba leucomela) is becoming increasingly common in the same forests as the Topknot Pigeon. It is colonising open woodlands, farmlands and urban gardens. The White-headed Pigeon feeds on rain-forest

fruit and seeds and has a special taste for the introduced Camphor Laurel.

Favouring drier inland woodlands and grasslands of north-eastern Australia, the ground-dwelling Squatter Pigeon (*Geophaps scripta*) has disappeared from northern New South Wales and much of southern Queensland because of habitat loss and predation by cats and foxes. This pigeon feeds almost exclusively on seeds from grasses, herbs and shrubs, commonly foraging along the sides of roads.