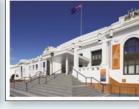

**Events** 

24

No. 371 / 2021 5

\$2.40 each

0964870 Sydney Harbour Bridge

0964869 Queen Victoria Market

0964868 Old Parliament House

The Australian National Heritage List was established in 2003 to recognise natural and historic places of outstanding heritage significance to the nation and currently comprises 120 places, of which three historic places are represented in this stamp issue.

Old Parliament House in Canberra was the seat of the Parliament of Australia from 1927 to 1988. During this time, its chambers and corridors witnessed many of the events that shaped our modern nation, from declarations of war to constitutional and social reform, including progress that enabled Aboriginal voting and recognition of land rights. Old Parliament House, which now houses the Museum of Australian Democracy, was inscribed on the National Heritage List in 2006 and stands as the symbol of the nation's political heritage, where the foundations of Australia's journey to becoming one of the world's most vibrant and multicultural democratic nations were laid.