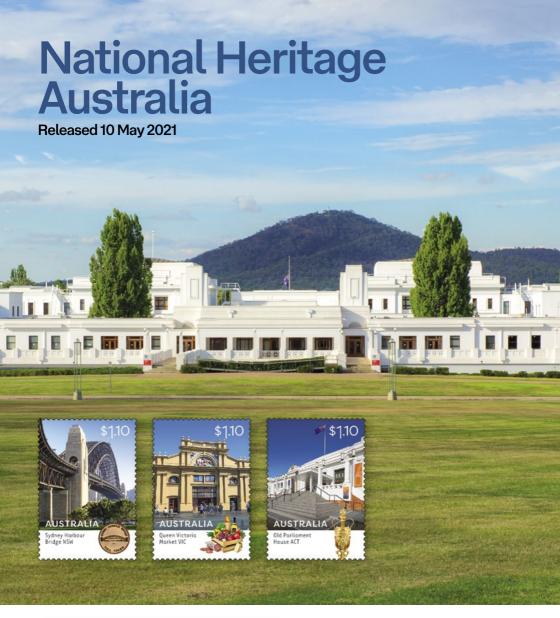

In May, Australia's rich national heritage is on show, through commemorative stamp designs that present three historic sites from the National Heritage List. The Sydney Harbour Bridge, a significant feat of engineering, is recognised around the world. The Queen Victoria Market, the largest open-air market in Australia, welcomes visitors through its grand Victorian-era entrance. Canberra's Old Parliament House, where federal parliament sat between 1927 and 1988, is now home to the Museum of Australian Democracy.

**Events** 

24

No. 371 / 2021 5

\$2.40 each

0964870 Sydney Harbour Bridge

0964869 Queen Victoria Market

0964868 Old Parliament House

The Australian National Heritage List was established in 2003 to recognise natural and historic places of outstanding heritage significance to the nation and currently comprises 120 places, of which three historic places are represented in this stamp issue.

The Sydney Harbour Bridge is recognised around the world as one of Australia's iconic landmarks. Construction of the bridge commenced in 1924 and the official opening took place on 19 March 1932. One of the largest single-arch steel bridges

in the world, in 2007 the Sydney Harbour Bridge was inscribed on the National Heritage List as an important economic and industrial feat in Australia's history, a pivotal step in the development of modern Sydney, and a symbol of the aspirations of the nation.

Queen Victoria Market occupies seven hectares in the heart of the city of Melbourne. Constructed in stages from the 1860s and officially opened on 20 March 1878, the market is the largest openair market in Australia and the most intact of

**\$17.95** 2119401 Sydney Opera House PNC

(features a gummed stamp from the 2020 World Heritage stamp issue)

\$17.95 2119402 Queen Victoria Market PNC

**\$17.95** 2119403 Sydney Harbour Bridge PNC

Melbourne's Victorian-era markets. The site is also significant as Melbourne's first cemetery from 1837 to 1854. In 2018 the Queen Victoria Market was added to the National Heritage List because of its links to the early colonial population of Melbourne and its ability to demonstrate the principal characteristics of a 19th-century metropolitan produce market.

Old Parliament House in Canberra was the seat of the Parliament of Australia from 1927 to 1988. During this time, its chambers and corridors witnessed many of the events that shaped our modern nation, from declarations of war to constitutional and social reform, including progress that enabled Aboriginal voting and recognition of land rights. Old Parliament House, which now houses the Museum of Australian Democracy, was inscribed on the National Heritage List in 2006 and stands as the symbol of the nation's political heritage, where the foundations of Australia's journey to becoming one of the world's most vibrant and multicultural democratic nations were laid.