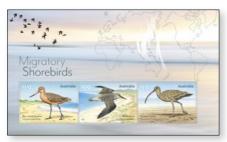

Stamp issues showcasing the natural world are also included in this edition, the first two in May. We present three of Australia's 37 migratory shorebird species, which travel from the northern hemisphere to rich feeding grounds in the south. We showcase Norfolk Island's magnificent Reef Manta Ray, which can reach up to five metres in width. And in June, we release an illustrative set of stamps that present four of the more than 20 species of pigeons and doves native to Australia, with artwork by William T Cooper AO. Also featured is an issue on two of Norfolk Island's endemic land snail species.

# Migratory Shorebirds Released 18 May 2021

No. 371 / 2021

\$3.60 each 2099002 First day cover (gummed)

2099013 First day cover (minisheet)

**\$7.05** 2099126 Stamp pack

Australia has 37 species of migratory shorebirds, seven of which are at risk. A great part of the problem is human impact on the intertidal zone, particularly along sections of the migratory route between the Arctic Circle and Australasia; in China and South Korea, the construction of seawalls, land reclamation, infrastructure development and pollution are devastating food sources and roosting sites.

Australia's migrating shorebirds breed in the northern hemisphere and then travel to rich feeding grounds in the south for the non-breeding season. Listed as vulnerable, the Bar-tailed Godwit breeds in Alaska, Scandinavia and north Asia, and in Australia is most numerous on the northern coast, though evident elsewhere. The critically endangered Great Knot breeds in eastern Siberia, and in Australia is most common across the north but can be found around the continent. Australia's largest shorebird, the Eastern Curlew is listed as critically endangered. Breeding in Russia and north-eastern China, it is widely distributed along coastal areas in Australia but most numerous in the north-east and south, including Tasmania.