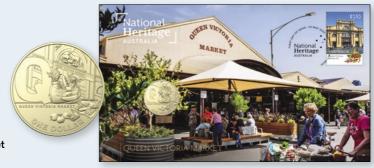

**Events** 

24

No. 371 / 2021 5

\$2.40 each

0964870 Sydney Harbour Bridge

0964869 Queen Victoria Market

0964868 Old Parliament House

The Australian National Heritage List was established in 2003 to recognise natural and historic places of outstanding heritage significance to the nation and currently comprises 120 places, of which three historic places are represented in this stamp issue.

Queen Victoria Market occupies seven hectares in the heart of the city of Melbourne. Constructed in stages from the 1860s and officially opened on 20 March 1878, the market is the largest openair market in Australia and the most intact of

**\$17.95** 2119401 Sydney Opera House PNC

(features a gummed stamp from the 2020 World Heritage stamp issue)

\$17.95 2119402 Queen Victoria Market PNC

**\$17.95** 2119403 Sydney Harbour Bridge PNC

Melbourne's Victorian-era markets. The site is also significant as Melbourne's first cemetery from 1837 to 1854. In 2018 the Queen Victoria Market was added to the National Heritage List because of its links to the early colonial population of Melbourne and its ability to demonstrate the principal characteristics of a 19th-century metropolitan produce market.