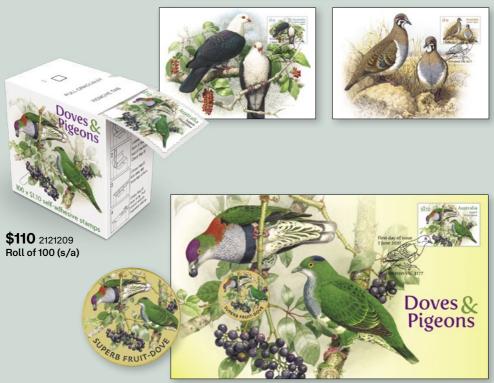

## **Doves & Pigeons**

Released 1 June 2021

**\$4.40** 2121142 Minisheet

No. 371 / 2021 15

Approximately 340 species of pigeons and doves (family Columbidae, order Columbiformes) are distributed almost worldwide, with strongest representation in tropical and subtropical regions. In Australia they occur in most habitats, from the dense rainforests of north Queensland to the windswept heathlands of Tasmania. This issue depicts just four of the more than 20 species of pigeons and doves native to Australia.

Images are reproduced with permission from Pigeons and Doves in Australia by Joseph M Forshaw AM, illustrations by William T Cooper AO. Published by CSIRO Publishing (2015).

The large, arboreal Topknot Pigeon (Lopholaimus antarcticus), so named for its distinctive crest, is recovering from past excessive hunting and is again becoming common in coastal and subcoastal forests of eastern Australia, where its range expands south into eastern Victoria. The diet of this pigeon consists almost entirely of fruit, which varies throughout its range as fruit ripen at different times during the year.

**\$7.40** 2121220 Maxicards set of 4

**\$17.95** 2121401 PNC (Tuvalu coin)

Despite its brilliant plumage colouration, the arboreal Superb Fruit-dove (*Ptilinopus superbus*) remains well hidden amidst foliage, so is more often heard than seen in the rainforests of eastern Queensland and north-eastern New South Wales. This fruit-dove feeds primarily on fruits and berries.

The White-headed Pigeon (Columba leucomela) is becoming increasingly common in the same forests as the Topknot Pigeon. It is colonising open woodlands, farmlands and urban gardens. The White-headed Pigeon feeds on rain-forest

fruit and seeds and has a special taste for the introduced Camphor Laurel.

Favouring drier inland woodlands and grasslands of north-eastern Australia, the ground-dwelling Squatter Pigeon (*Geophaps scripta*) has disappeared from northern New South Wales and much of southern Queensland because of habitat loss and predation by cats and foxes. This pigeon feeds almost exclusively on seeds from grasses, herbs and shrubs, commonly foraging along the sides of roads.

## Doves & Pigeons

Withdrawal date 31 December 2021 First day cover withdrawal date 30 June 2021

| Mail order | Retail | Collectable item                    | Price    |
|------------|--------|-------------------------------------|----------|
| 2121067    | 74817  | Stamps (4 x \$1.10)                 | \$4.40   |
| 2121142    | 78765  | Minisheet                           | \$4.40   |
| 2121005    | 74830  | Blank cover                         | \$0.30   |
| 2121002    | 74831  | First day cover (gummed)            | \$4.70   |
| 2121013    | 78768  | First day cover (minisheet)         | \$4.70   |
| 2121003    | 78772  | First day cover (s/a)               | \$4.70   |
| 2121126    | 74832  | Stamp pack                          | \$9.25   |
| 2121220    | 74833  | Maxicards set of 4                  | \$7.40   |
| 2121401    | 78773  | PNC (Tuvalu coin)                   | \$17.95  |
| 2121209    | 78764  | Roll of 100 (s/a)                   | \$110.00 |
| 2121200    | 78767  | Strip of 4 s/a                      | \$4.40   |
| 2121241    | 74820  | Gutter 10 x \$1.10 Topknot (n.d.)   | \$11.00  |
| 2121242    | 74823  | Gutter 10 x \$1.10 Fruitdove (n.d.) | \$11.00  |
| 2121243    | 74826  | Gutter 10 x \$1.10 White H. (n.d.)  | \$11.00  |
| 2121244    | 74829  | Gutter 10 x \$1.10 Squatter (n.d.)  | \$11.00  |