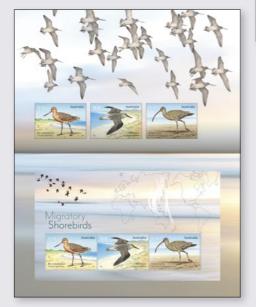

# Migratory Shorebirds Released 18 May 2021

No. 371 / 2021

\$3.60 each 2099002 First day cover (gummed)

2099013 First day cover (minisheet)

**\$7.05** 2099126 Stamp pack

Australia has 37 species of migratory shorebirds, seven of which are at risk. A great part of the problem is human impact on the intertidal zone, particularly along sections of the migratory route between the Arctic Circle and Australasia; in China and South Korea, the construction of seawalls, land reclamation, infrastructure development and pollution are devastating food sources and roosting sites.

Australia's migrating shorebirds breed in the northern hemisphere and then travel to rich feeding grounds in the south for the non-breeding season. Listed as vulnerable, the Bar-tailed Godwit breeds in Alaska, Scandinavia and north Asia, and in Australia is most numerous on the northern coast, though evident elsewhere. The critically endangered Great Knot breeds in eastern Siberia, and in Australia is most common across the north but can be found around the continent. Australia's largest shorebird, the Eastern Curlew is listed as critically endangered. Breeding in Russia and north-eastern China, it is widely distributed along coastal areas in Australia but most numerous in the north-east and south, including Tasmania.