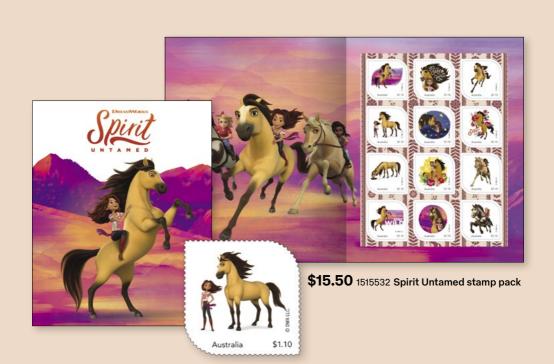

postmark

| Mi | 600 | II a | no | _ | 10 |
|----|-----|------|----|---|----|

| Mail order | Retail | Collectable item           | Price   |
|------------|--------|----------------------------|---------|
| 7057401    | 78796  | Home and Away PNC          | \$24.95 |
| 1515532    | 80225  | Spirit stamp pack          | \$15.50 |
| 1515540    | 79521  | Pokémon stamp pack         | \$25.50 |
| 7058226    | 78794  | Operation Overlord PPE     | \$1.35  |
| 7058401    | 78795  | Operation Overlord PPE/PNC | \$17.95 |
| 1515543    | 80227  | Space Jam 2 stamp pack     | \$15.50 |
| 1515544    | 81786  | AFLW Grand Final SSS 2021  | \$15.95 |