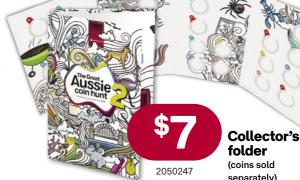

## The Great Aussie Coin Hunt is back!

The Great

Find
a special
coloured coin
by chance in
one of the
tubes

2050248

The Great Aussie Coin Hunt 26 Coin Tube and Collector's Folder (539mm when open) No. 371 / 2021

#### The Great Aussie Coin Hunt 2 Collectables

| Mail order | Retail | Collectable item                      | Price   |
|------------|--------|---------------------------------------|---------|
| 2050221    | 53632  | 21RAM \$1 AlBr Unc Coin Letter A      | \$3.00  |
| 2050222    | 53636  | 21RAM \$1 AlBr Unc Coin Letter B      | \$3.00  |
| 2050223    | 53638  | 21RAM \$1 AlBr Unc Coin Letter C      | \$3.00  |
| 2050224    | 53639  | 21RAM \$1 AlBr Unc Coin Letter D      | \$3.00  |
| 2050225    | 53642  | 21RAM \$1 AlBr Unc Coin Letter E      | \$3.00  |
| 2050226    | 53643  | 21RAM \$1 AlBr Unc Coin Letter F      | \$3.00  |
| 2050227    | 53644  | 21RAM \$1 AlBr Unc Coin Letter G      | \$3.00  |
| 2050228    | 53645  | 21RAM \$1 AlBr Unc Coin Letter H      | \$3.00  |
| 2050229    | 53646  | 21RAM \$1 AlBr Unc Coin Letter I      | \$3.00  |
| 2050230    | 53647  | 21RAM \$1 AlBr Unc Coin Letter J      | \$3.00  |
| 2050231    | 53648  | 21RAM \$1 AlBr Unc Coin Letter K      | \$3.00  |
| 2050232    | 53649  | 21RAM \$1 AlBr Unc Coin Letter L      | \$3.00  |
| 2050233    | 53650  | 21RAM \$1 AlBr Unc Coin Letter M      | \$3.00  |
| 2050234    | 53651  | 21RAM \$1 AlBr Unc Coin Letter N      | \$3.00  |
| 2050235    | 53652  | 21RAM \$1 AlBr Unc Coin Letter O      | \$3.00  |
| 2050236    | 53653  | 21RAM \$1 AlBr Unc Coin Letter P      | \$3.00  |
| 2050237    | 53654  | 21RAM \$1 AlBr Unc Coin Letter Q      | \$3.00  |
| 2050238    | 53655  | 21RAM \$1 AlBr Unc Coin Letter R      | \$3.00  |
| 2050239    | 53656  | 21RAM \$1 AlBr Unc Coin Letter S      | \$3.00  |
| 2050240    | 53658  | 21RAM \$1 AlBr Unc Coin Letter T      | \$3.00  |
| 2050241    | 53659  | 21RAM \$1 AlBr Unc Coin Letter U      | \$3.00  |
| 2050242    | 53660  | 21RAM \$1 AlBr Unc Coin Letter V      | \$3.00  |
| 2050243    | 53661  | 21RAM \$1 AlBr Unc Coin Letter W      | \$3.00  |
| 2050244    | 53662  | 21RAM \$1 AlBr Unc Coin Letter X      | \$3.00  |
| 2050245    | 53663  | 21RAM \$1 AlBr Unc Coin Letter Y      | \$3.00  |
| 2050246    | 53664  | 21RAM \$1 AlBr Unc Coin Letter Z      | \$3.00  |
| 2050247    | 53665  | 21RAM Great Aussie Coin Hunt Coll Fld | \$7.00  |
| 2050248    |        | 21RAM G Aussie Coin Hunt Fldr & Tube  | \$47.00 |