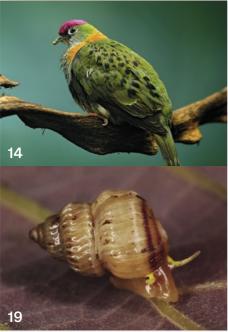

**\$7.40** 2121220 Maxicards set of 4

**\$17.95** 2121401 PNC (Tuvalu coin)

Despite its brilliant plumage colouration, the arboreal Superb Fruit-dove (*Ptilinopus superbus*) remains well hidden amidst foliage, so is more often heard than seen in the rainforests of eastern Queensland and north-eastern New South Wales. This fruit-dove feeds primarily on fruits and berries.

# Norfolk Island Land Snails

Released 22 June 2021

**\$3.30** 2100142 Minisheet

\$3.60 each

2100002 First day cover (gummed) 2100013 First day cover (minisheet)

Norfolk Island has a high diversity of land snails relative to other similar-sized islands, and this stamp issue presents two endemic species. *Greenwoodoconcha nux* is found in mixed leaf forest at Rocky Point Reserve and Norfolk Island National Park, where it lives in leaf litter, under fallen palm leaves and under bark on logs. The Assimineid *Duritropis albocarinata* (also known as *Omphalotropis albocarinata* and *Omphalotropsis brenchleyi*) is found at Mount Bates, Mount Pitt, Rocky Point Reserve, Cemetery Bay and Duncombe Bay, where it grazes on logs, endemic plants and wet leaf litter within rainforests and woodlands.