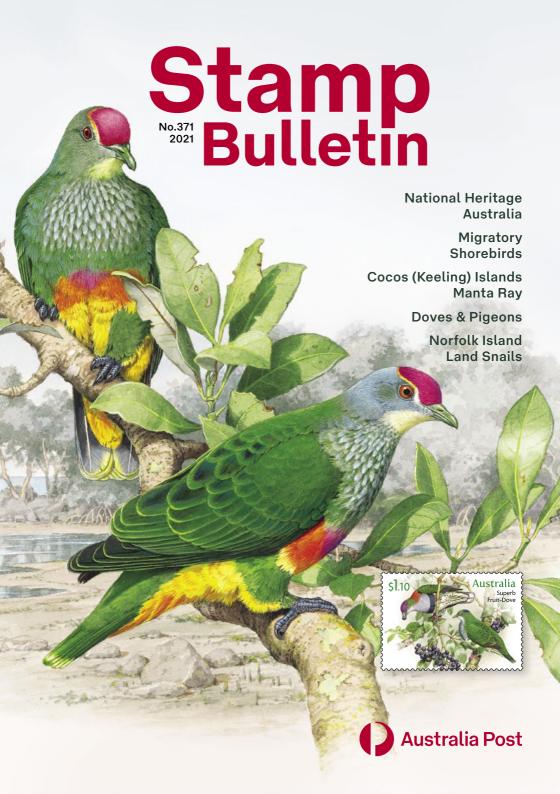

Cover: Illustration of Rose-crowned Fruit-Dove Ptilinopus regina by William T Cooper AO.
Reproduced with permission from Pigeons and Doves in Australia by Joseph M Forshaw AM, published by CSIRO Publishing (2015), page 3: Adnan Moussalli, Museums Victoria, page 3 and page 8: © Can Stock Photo Inc. / Dirkr.

## **Doves & Pigeons**

Released 1 June 2021

**\$4.40** 2121142 Minisheet

No. 371 / 2021 15

Approximately 340 species of pigeons and doves (family Columbidae, order Columbiformes) are distributed almost worldwide, with strongest representation in tropical and subtropical regions. In Australia they occur in most habitats, from the dense rainforests of north Queensland to the windswept heathlands of Tasmania. This issue depicts just four of the more than 20 species of pigeons and doves native to Australia.

Images are reproduced with permission from Pigeons and Doves in Australia by Joseph M Forshaw AM, illustrations by William T Cooper AO. Published by CSIRO Publishing (2015).

The large, arboreal Topknot Pigeon (Lopholaimus antarcticus), so named for its distinctive crest, is recovering from past excessive hunting and is again becoming common in coastal and subcoastal forests of eastern Australia, where its range expands south into eastern Victoria. The diet of this pigeon consists almost entirely of fruit, which varies throughout its range as fruit ripen at different times during the year.