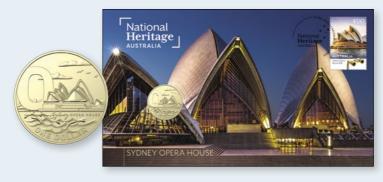

**Events** 

24

No. 371 / 2021 5

\$2.40 each

0964870 Sydney Harbour Bridge

0964869 Queen Victoria Market

0964868 Old Parliament House

The Australian National Heritage List was established in 2003 to recognise natural and historic places of outstanding heritage significance to the nation and currently comprises 120 places, of which three historic places are represented in this stamp issue.

**\$17.95** 2119401 Sydney Opera House PNC

(features a gummed stamp from the 2020 World Heritage stamp issue)

\$17.95 2119402 Queen Victoria Market PNC

**\$17.95** 2119403 Sydney Harbour Bridge PNC

Melbourne's Victorian-era markets. The site is also significant as Melbourne's first cemetery from 1837 to 1854. In 2018 the Queen Victoria Market was added to the National Heritage List because of its links to the early colonial population of Melbourne and its ability to demonstrate the principal characteristics of a 19th-century metropolitan produce market.