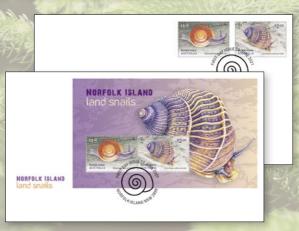

# Norfolk Island Land Snails

Released 22 June 2021

**\$3.30** 2100142 Minisheet

\$3.60 each

2100002 First day cover (gummed) 2100013 First day cover (minisheet)

Norfolk Island has a high diversity of land snails relative to other similar-sized islands, and this stamp issue presents two endemic species. *Greenwoodoconcha nux* is found in mixed leaf forest at Rocky Point Reserve and Norfolk Island National Park, where it lives in leaf litter, under fallen palm leaves and under bark on logs. The Assimineid *Duritropis albocarinata* (also known as *Omphalotropis albocarinata* and *Omphalotropsis brenchleyi*) is found at Mount Bates, Mount Pitt, Rocky Point Reserve, Cemetery Bay and Duncombe Bay, where it grazes on logs, endemic plants and wet leaf litter within rainforests and woodlands.