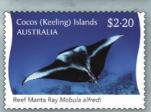

## Cocos (Keeling) Islands Manta Ray

Released 18 May 2021

\$6.60 2122142 Minisheet

The waters around the Cocos (Keeling)Islands are frequented by a range of marine life, including the Reef Manta Ray *Mobula alfredi*. Found in tropical and sub-tropical parts of the Indo-Pacific, this spectacular ray reaches up to five metres in width, has triangular pectoral fins, horn-shaped cephalic fins and a large, forward-facing mouth. The colour of the dorsal side is dark grey or black with white areas near the top of the head, and the ventral surface is generally white, with dark spots and blotches.

Unique belly markings identify individual rays. The ray is generally seen in reefs close to shore but may venture out to depth to feed on zooplankton, the tiny, microscopic animals found in the water column. The Reef Manta Ray is classified as vulnerable on the IUCN Red List of Threatened Species.