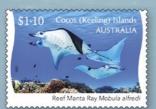

## Cocos (Keeling) Islands Manta Ray

Released 18 May 2021

\$6.60 2122142 Minisheet

The waters around the Cocos (Keeling)Islands are frequented by a range of marine life, including the Reef Manta Ray *Mobula alfredi*. Found in tropical and sub-tropical parts of the Indo-Pacific, this spectacular ray reaches up to five metres in width, has triangular pectoral fins, horn-shaped cephalic fins and a large, forward-facing mouth. The colour of the dorsal side is dark grey or black with white areas near the top of the head, and the ventral surface is generally white, with dark spots and blotches.

Unique belly markings identify individual rays. The ray is generally seen in reefs close to shore but may venture out to depth to feed on zooplankton, the tiny, microscopic animals found in the water column. The Reef Manta Ray is classified as vulnerable on the IUCN Red List of Threatened Species.