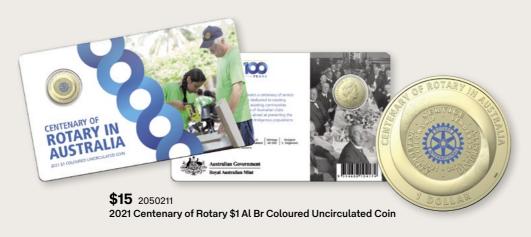

### Coins

| Mail order | Retail | Collectable item                                              | Price    |                       |
|------------|--------|---------------------------------------------------------------|----------|-----------------------|
| 2051227    | 81500  | 2021 Anzac Day \$1 Coin in Card                               | \$14.95  | Perth Mint            |
| 2051228    | 81501  | 2021 Dreaming Down Under Baby Kangaroo ½oz Sil. Pr Coin       | \$74.00  |                       |
| 2051230    | 81503  | 2021 Wedge-tailed Eagle 5oz Sil Enhanced Pr HR Coin           | \$575.00 |                       |
| 2051236    | 87278  | 2021 Quokka 1oz Silver Proof Coin                             | \$115.00 |                       |
| 2051237    | 87279  | 2021 Tears of the Moon 2oz Silver Antiqued Coin               | \$259.00 |                       |
| 2050213    | 80451  | Cent. of RAAF 2021 50c Col. Unc. Coin Coll.                   | \$175.00 | Royal Australian Mint |
| 2050141    | 85774  | Indigenous Military Service \$2 Col. 'C' M'mark Unc. Coin     | \$15.00  |                       |
| 2050214    | 80452  | Year of the Ox 2021 \$1 AlBr Unc. Two Coin Set                | \$20.00  |                       |
| 2050120    | 73818  | Year of the Ox 2021 \$1 ½oz Sil. Frosted Ingot                | \$70.00  |                       |
| 2050211    | 80449  | 2021 Centenary of Rotary \$1 Al Br Coloured Uncirculated Coin | \$15.00  |                       |

# Coins total

**\$15** 2050211 2021 Centenary of Rotary \$1 Al Br Coloured Uncirculated Coin