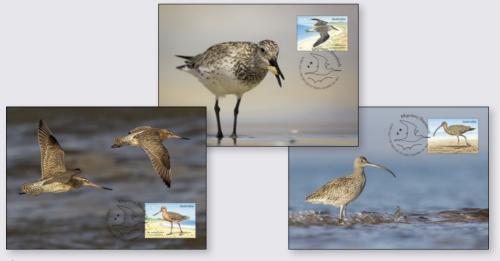

# Migratory Shorebirds Released 18 May 2021

No. 371 / 2021

\$3.60 each 2099002 First day cover (gummed)

2099013 First day cover (minisheet)

**\$7.05** 2099126 Stamp pack

Australia has 37 species of migratory shorebirds, seven of which are at risk. A great part of the problem is human impact on the intertidal zone, particularly along sections of the migratory route between the Arctic Circle and Australasia; in China and South Korea, the construction of seawalls, land reclamation, infrastructure development and pollution are devastating food sources and roosting sites.

Australia's migrating shorebirds breed in the northern hemisphere and then travel to rich feeding grounds in the south for the non-breeding season. Listed as vulnerable, the Bar-tailed Godwit breeds in Alaska, Scandinavia and north Asia, and in Australia is most numerous on the northern coast, though evident elsewhere. The critically endangered Great Knot breeds in eastern Siberia, and in Australia is most common across the north but can be found around the continent. Australia's largest shorebird, the Eastern Curlew is listed as critically endangered. Breeding in Russia and north-eastern China, it is widely distributed along coastal areas in Australia but most numerous in the north-east and south, including Tasmania.

\$5.55 2099220 Maxicards set of 3

**\$11** 2099250 S/A booklet of 10 x \$1.10 Godwit

**\$11** 2099252 S/A booklet of 10 x \$1.10 Great Knot

**\$11** 2099254 S/A booklet of 10 x \$1.10 Curlew