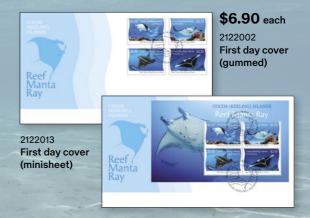

## Cocos (Keeling) Islands Manta Ray

Released 18 May 2021

\$6.60 2122142 Minisheet

The waters around the Cocos (Keeling)Islands are frequented by a range of marine life, including the Reef Manta Ray *Mobula alfredi*. Found in tropical and sub-tropical parts of the Indo-Pacific, this spectacular ray reaches up to five metres in width, has triangular pectoral fins, horn-shaped cephalic fins and a large, forward-facing mouth. The colour of the dorsal side is dark grey or black with white areas near the top of the head, and the ventral surface is generally white, with dark spots and blotches.

Unique belly markings identify individual rays. The ray is generally seen in reefs close to shore but may venture out to depth to feed on zooplankton, the tiny, microscopic animals found in the water column. The Reef Manta Ray is classified as vulnerable on the IUCN Red List of Threatened Species.

| Cocos (Keeling) Islands: Manta Ray  18 May 2021  Withdrawal date 30 Novemb First day cover withdrawal date |         |                                 |         |                        |                                          |
|------------------------------------------------------------------------------------------------------------|---------|---------------------------------|---------|------------------------|------------------------------------------|
| Mail order                                                                                                 | Retail  | Collectable item                | Price   | Technical de           | etails                                   |
| 2122067                                                                                                    | 78722   | Stamps (2 x \$1.10, 2 x \$2.20) | \$6.60  | Denomination           | 2 x \$1.10, 2 x \$2.20                   |
| 2122142                                                                                                    | 78720   | Minisheet                       | \$6.60  | Stamp & product design | Jo Muré,<br>Australia Post Design Studio |
| 2122005                                                                                                    | 78735   | Blank cover                     | \$0.30  | Printer                | RA Printing (stamps)                     |
| 2122002                                                                                                    | 78736   | First day cover (gummed)        | \$6.90  |                        | Ego (minisheet)                          |
| 2122013                                                                                                    | 78737   | First day cover (minisheet)     | \$6.90  | Paper                  | Tullis Russell Red Phos.                 |
| 2122241                                                                                                    | 78725   | Gutter 10 x \$1.10 (no design)  | \$11.00 | Printing process       | Offset lithography                       |
| 2122242                                                                                                    | 78728   | Gutter 10 x \$1.10 (no design)  | \$11.00 | Stamp size             | 37.5mm x 26mm                            |
| 2122243                                                                                                    | 78731   | Gutter 10 x \$2.20 (no design)  | \$22.00 | Minisheet size         | 135mm x 80mm                             |
| 2122244                                                                                                    | 78734   | Gutter 10 x \$2.20 (no design)  | \$22.00 | Perforations           | 13.86 x 14.6                             |
|                                                                                                            | , 5, 64 | σατισ. 10 λ ψ2.20 (110 design)  | ΨΖΖ.00  | Sheet layout           | Module of 50 (no design)                 |
|                                                                                                            |         |                                 |         | National<br>postmark   | Cocos (Keeling) Islands<br>WA 6799       |