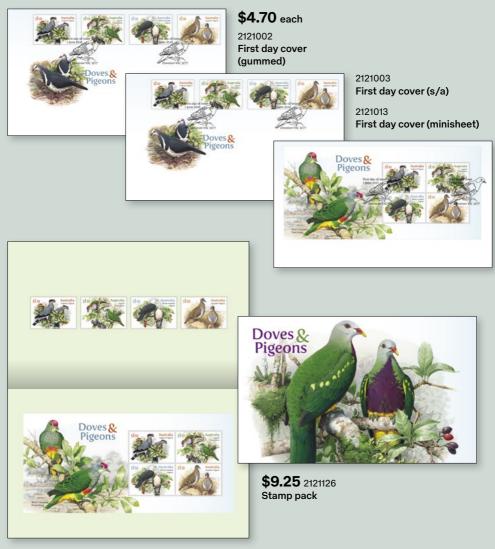

## **Doves & Pigeons**

Released 1 June 2021

**\$4.40** 2121142 Minisheet

No. 371 / 2021 15

Approximately 340 species of pigeons and doves (family Columbidae, order Columbiformes) are distributed almost worldwide, with strongest representation in tropical and subtropical regions. In Australia they occur in most habitats, from the dense rainforests of north Queensland to the windswept heathlands of Tasmania. This issue depicts just four of the more than 20 species of pigeons and doves native to Australia.

Images are reproduced with permission from Pigeons and Doves in Australia by Joseph M Forshaw AM, illustrations by William T Cooper AO. Published by CSIRO Publishing (2015).

The large, arboreal Topknot Pigeon (Lopholaimus antarcticus), so named for its distinctive crest, is recovering from past excessive hunting and is again becoming common in coastal and subcoastal forests of eastern Australia, where its range expands south into eastern Victoria. The diet of this pigeon consists almost entirely of fruit, which varies throughout its range as fruit ripen at different times during the year.

**\$7.40** 2121220 Maxicards set of 4

**\$17.95** 2121401 PNC (Tuvalu coin)

Despite its brilliant plumage colouration, the arboreal Superb Fruit-dove (*Ptilinopus superbus*) remains well hidden amidst foliage, so is more often heard than seen in the rainforests of eastern Queensland and north-eastern New South Wales. This fruit-dove feeds primarily on fruits and berries.

## Doves & Pigeons

Withdrawal date 31 December 2021 First day cover withdrawal date 30 June 2021

| Mail order | Retail | Collectable item                    | Price    |
|------------|--------|-------------------------------------|----------|
| 2121067    | 74817  | Stamps (4 x \$1.10)                 | \$4.40   |
| 2121142    | 78765  | Minisheet                           | \$4.40   |
| 2121005    | 74830  | Blank cover                         | \$0.30   |
| 2121002    | 74831  | First day cover (gummed)            | \$4.70   |
| 2121013    | 78768  | First day cover (minisheet)         | \$4.70   |
| 2121003    | 78772  | First day cover (s/a)               | \$4.70   |
| 2121126    | 74832  | Stamp pack                          | \$9.25   |
| 2121220    | 74833  | Maxicards set of 4                  | \$7.40   |
| 2121401    | 78773  | PNC (Tuvalu coin)                   | \$17.95  |
| 2121209    | 78764  | Roll of 100 (s/a)                   | \$110.00 |
| 2121200    | 78767  | Strip of 4 s/a                      | \$4.40   |
| 2121241    | 74820  | Gutter 10 x \$1.10 Topknot (n.d.)   | \$11.00  |
| 2121242    | 74823  | Gutter 10 x \$1.10 Fruitdove (n.d.) | \$11.00  |
| 2121243    | 74826  | Gutter 10 x \$1.10 White H. (n.d.)  | \$11.00  |
| 2121244    | 74829  | Gutter 10 x \$1.10 Squatter (n.d.)  | \$11.00  |