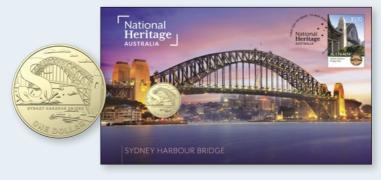

**Events** 

24

No. 371 / 2021 5

\$2.40 each

0964870 Sydney Harbour Bridge

0964869 Queen Victoria Market

0964868 Old Parliament House

The Australian National Heritage List was established in 2003 to recognise natural and historic places of outstanding heritage significance to the nation and currently comprises 120 places, of which three historic places are represented in this stamp issue.

The Sydney Harbour Bridge is recognised around the world as one of Australia's iconic landmarks. Construction of the bridge commenced in 1924 and the official opening took place on 19 March 1932. One of the largest single-arch steel bridges

in the world, in 2007 the Sydney Harbour Bridge was inscribed on the National Heritage List as an important economic and industrial feat in Australia's history, a pivotal step in the development of modern Sydney, and a symbol of the aspirations of the nation.