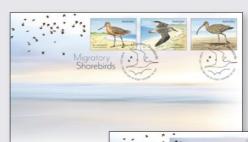

# Migratory Shorebirds Released 18 May 2021

No. 371 / 2021

\$3.60 each 2099002 First day cover (gummed)

2099013 First day cover (minisheet)

**\$7.05** 2099126 Stamp pack

Australia has 37 species of migratory shorebirds, seven of which are at risk. A great part of the problem is human impact on the intertidal zone, particularly along sections of the migratory route between the Arctic Circle and Australasia; in China and South Korea, the construction of seawalls, land reclamation, infrastructure development and pollution are devastating food sources and roosting sites.

Australia's migrating shorebirds breed in the northern hemisphere and then travel to rich feeding grounds in the south for the non-breeding season. Listed as vulnerable, the Bar-tailed Godwit breeds in Alaska, Scandinavia and north Asia, and in Australia is most numerous on the northern coast, though evident elsewhere. The critically endangered Great Knot breeds in eastern Siberia, and in Australia is most common across the north but can be found around the continent. Australia's largest shorebird, the Eastern Curlew is listed as critically endangered. Breeding in Russia and north-eastern China, it is widely distributed along coastal areas in Australia but most numerous in the north-east and south, including Tasmania.