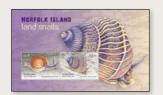

# Norfolk Island Land Snails

Released 22 June 2021

**\$3.30** 2100142 Minisheet

\$3.60 each

2100002 First day cover (gummed) 2100013 First day cover (minisheet)

Norfolk Island has a high diversity of land snails relative to other similar-sized islands, and this stamp issue presents two endemic species. *Greenwoodoconcha nux* is found in mixed leaf forest at Rocky Point Reserve and Norfolk Island National Park, where it lives in leaf litter, under fallen palm leaves and under bark on logs. The Assimineid *Duritropis albocarinata* (also known as *Omphalotropis albocarinata* and *Omphalotropsis brenchleyi*) is found at Mount Bates, Mount Pitt, Rocky Point Reserve, Cemetery Bay and Duncombe Bay, where it grazes on logs, endemic plants and wet leaf litter within rainforests and woodlands.