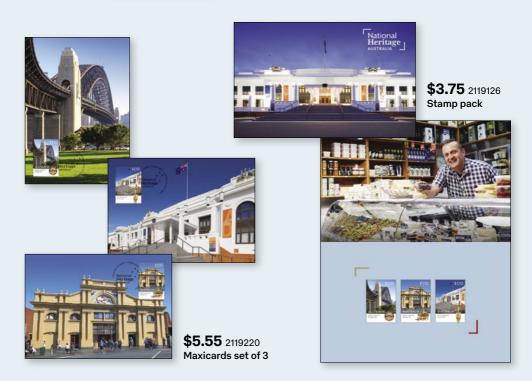

**Events** 

24

No. 371 / 2021 5

\$2.40 each

0964870 Sydney Harbour Bridge

0964869 Queen Victoria Market

0964868 Old Parliament House

The Australian National Heritage List was established in 2003 to recognise natural and historic places of outstanding heritage significance to the nation and currently comprises 120 places, of which three historic places are represented in this stamp issue.

The Sydney Harbour Bridge is recognised around the world as one of Australia's iconic landmarks. Construction of the bridge commenced in 1924 and the official opening took place on 19 March 1932. One of the largest single-arch steel bridges

in the world, in 2007 the Sydney Harbour Bridge was inscribed on the National Heritage List as an important economic and industrial feat in Australia's history, a pivotal step in the development of modern Sydney, and a symbol of the aspirations of the nation.

Queen Victoria Market occupies seven hectares in the heart of the city of Melbourne. Constructed in stages from the 1860s and officially opened on 20 March 1878, the market is the largest openair market in Australia and the most intact of

**\$17.95** 2119401 Sydney Opera House PNC

(features a gummed stamp from the 2020 World Heritage stamp issue)

\$17.95 2119402 Queen Victoria Market PNC

**\$17.95** 2119403 Sydney Harbour Bridge PNC

Melbourne's Victorian-era markets. The site is also significant as Melbourne's first cemetery from 1837 to 1854. In 2018 the Queen Victoria Market was added to the National Heritage List because of its links to the early colonial population of Melbourne and its ability to demonstrate the principal characteristics of a 19th-century metropolitan produce market.

Old Parliament House in Canberra was the seat of the Parliament of Australia from 1927 to 1988. During this time, its chambers and corridors witnessed many of the events that shaped our modern nation, from declarations of war to constitutional and social reform, including progress that enabled Aboriginal voting and recognition of land rights. Old Parliament House, which now houses the Museum of Australian Democracy, was inscribed on the National Heritage List in 2006 and stands as the symbol of the nation's political heritage, where the foundations of Australia's journey to becoming one of the world's most vibrant and multicultural democratic nations were laid.