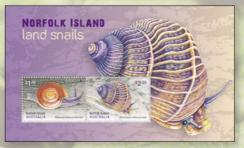

# Norfolk Island Land Snails

Released 22 June 2021

**\$3.30** 2100142 Minisheet

\$3.60 each

2100002 First day cover (gummed) 2100013 First day cover (minisheet)

Norfolk Island has a high diversity of land snails relative to other similar-sized islands, and this stamp issue presents two endemic species. *Greenwoodoconcha nux* is found in mixed leaf forest at Rocky Point Reserve and Norfolk Island National Park, where it lives in leaf litter, under fallen palm leaves and under bark on logs. The Assimineid *Duritropis albocarinata* (also known as *Omphalotropis albocarinata* and *Omphalotropsis brenchleyi*) is found at Mount Bates, Mount Pitt, Rocky Point Reserve, Cemetery Bay and Duncombe Bay, where it grazes on logs, endemic plants and wet leaf litter within rainforests and woodlands.