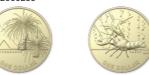

## **Doves & Pigeons**

Released 1 June 2021

**\$4.40** 2121142 Minisheet

No. 371 / 2021 15

Approximately 340 species of pigeons and doves (family Columbidae, order Columbiformes) are distributed almost worldwide, with strongest representation in tropical and subtropical regions. In Australia they occur in most habitats, from the dense rainforests of north Queensland to the windswept heathlands of Tasmania. This issue depicts just four of the more than 20 species of pigeons and doves native to Australia.

Images are reproduced with permission from Pigeons and Doves in Australia by Joseph M Forshaw AM, illustrations by William T Cooper AO. Published by CSIRO Publishing (2015).

The large, arboreal Topknot Pigeon (Lopholaimus antarcticus), so named for its distinctive crest, is recovering from past excessive hunting and is again becoming common in coastal and subcoastal forests of eastern Australia, where its range expands south into eastern Victoria. The diet of this pigeon consists almost entirely of fruit, which varies throughout its range as fruit ripen at different times during the year.

**\$7.40** 2121220 Maxicards set of 4

**\$17.95** 2121401 PNC (Tuvalu coin)

Despite its brilliant plumage colouration, the arboreal Superb Fruit-dove (*Ptilinopus superbus*) remains well hidden amidst foliage, so is more often heard than seen in the rainforests of eastern Queensland and north-eastern New South Wales. This fruit-dove feeds primarily on fruits and berries.

The White-headed Pigeon (Columba leucomela) is becoming increasingly common in the same forests as the Topknot Pigeon. It is colonising open woodlands, farmlands and urban gardens. The White-headed Pigeon feeds on rain-forest

fruit and seeds and has a special taste for the introduced Camphor Laurel.

Favouring drier inland woodlands and grasslands of north-eastern Australia, the ground-dwelling Squatter Pigeon (*Geophaps scripta*) has disappeared from northern New South Wales and much of southern Queensland because of habitat loss and predation by cats and foxes. This pigeon feeds almost exclusively on seeds from grasses, herbs and shrubs, commonly foraging along the sides of roads.