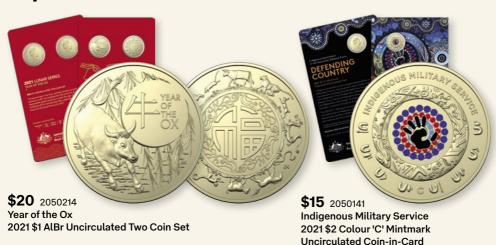

### Coins

| Mail order | Retail | Collectable item                                              | Price    |                       |
|------------|--------|---------------------------------------------------------------|----------|-----------------------|
| 2051227    | 81500  | 2021 Anzac Day \$1 Coin in Card                               | \$14.95  | Perth Mint            |
| 2051228    | 81501  | 2021 Dreaming Down Under Baby Kangaroo ½oz Sil. Pr Coin       | \$74.00  |                       |
| 2051230    | 81503  | 2021 Wedge-tailed Eagle 5oz Sil Enhanced Pr HR Coin           | \$575.00 |                       |
| 2051236    | 87278  | 2021 Quokka 1oz Silver Proof Coin                             | \$115.00 |                       |
| 2051237    | 87279  | 2021 Tears of the Moon 2oz Silver Antiqued Coin               | \$259.00 |                       |
| 2050213    | 80451  | Cent. of RAAF 2021 50c Col. Unc. Coin Coll.                   | \$175.00 | Royal Australian Mint |
| 2050141    | 85774  | Indigenous Military Service \$2 Col. 'C' M'mark Unc. Coin     | \$15.00  |                       |
| 2050214    | 80452  | Year of the Ox 2021 \$1 AlBr Unc. Two Coin Set                | \$20.00  |                       |
| 2050120    | 73818  | Year of the Ox 2021 \$1 ½oz Sil. Frosted Ingot                | \$70.00  |                       |
| 2050211    | 80449  | 2021 Centenary of Rotary \$1 Al Br Coloured Uncirculated Coin | \$15.00  |                       |

# **Coins**

| Product description                                            | Price                                                                                                                                                                                                                                                                                                                                                                                                                                                          | Qty                                                                                                                                                                                                                                                                                                                                                                                                                                                                                                                                          |
|----------------------------------------------------------------|----------------------------------------------------------------------------------------------------------------------------------------------------------------------------------------------------------------------------------------------------------------------------------------------------------------------------------------------------------------------------------------------------------------------------------------------------------------|----------------------------------------------------------------------------------------------------------------------------------------------------------------------------------------------------------------------------------------------------------------------------------------------------------------------------------------------------------------------------------------------------------------------------------------------------------------------------------------------------------------------------------------------|
|                                                                |                                                                                                                                                                                                                                                                                                                                                                                                                                                                |                                                                                                                                                                                                                                                                                                                                                                                                                                                                                                                                              |
| 2021 Anzac Day \$1 Coin in Card                                | \$14.95                                                                                                                                                                                                                                                                                                                                                                                                                                                        |                                                                                                                                                                                                                                                                                                                                                                                                                                                                                                                                              |
| 2021 Dreaming Down Under Baby Kangaroo 1/2oz Silver Pr Coin    | \$74.00                                                                                                                                                                                                                                                                                                                                                                                                                                                        |                                                                                                                                                                                                                                                                                                                                                                                                                                                                                                                                              |
| 2021 Wedge-tailed Eagle 5oz Silver Enhanced Reverse Pr HR Coin | \$575.00                                                                                                                                                                                                                                                                                                                                                                                                                                                       |                                                                                                                                                                                                                                                                                                                                                                                                                                                                                                                                              |
| 2021 Quokka 1oz Silver Proof Coin                              | \$115.00                                                                                                                                                                                                                                                                                                                                                                                                                                                       |                                                                                                                                                                                                                                                                                                                                                                                                                                                                                                                                              |
| 2021 Tears of the Moon 2oz Silver Antiqued Coin                | \$259.00                                                                                                                                                                                                                                                                                                                                                                                                                                                       |                                                                                                                                                                                                                                                                                                                                                                                                                                                                                                                                              |
| ralian Mint                                                    |                                                                                                                                                                                                                                                                                                                                                                                                                                                                |                                                                                                                                                                                                                                                                                                                                                                                                                                                                                                                                              |
| Cent. of RAAF 2021 50c Col. Unc. Coin Coll.                    | \$175.00                                                                                                                                                                                                                                                                                                                                                                                                                                                       |                                                                                                                                                                                                                                                                                                                                                                                                                                                                                                                                              |
| Indigenous Military Service \$2 Col. 'C' M'mark Unc. Coin      | \$15.00                                                                                                                                                                                                                                                                                                                                                                                                                                                        |                                                                                                                                                                                                                                                                                                                                                                                                                                                                                                                                              |
| Year of the Ox 2021 \$1 AlBr Unc. Two Coin Set                 | \$20.00                                                                                                                                                                                                                                                                                                                                                                                                                                                        |                                                                                                                                                                                                                                                                                                                                                                                                                                                                                                                                              |
| Year of the Ox 2021 \$1 1/2oz Sil. Frosted Ingot               | \$70.00                                                                                                                                                                                                                                                                                                                                                                                                                                                        |                                                                                                                                                                                                                                                                                                                                                                                                                                                                                                                                              |
| Centenary of Rotary \$1 Al Br Col. Unc. Coin                   | \$15.00                                                                                                                                                                                                                                                                                                                                                                                                                                                        |                                                                                                                                                                                                                                                                                                                                                                                                                                                                                                                                              |
|                                                                | 2021 Anzac Day \$1 Coin in Card 2021 Dreaming Down Under Baby Kangaroo 1/2oz Silver Pr Coin 2021 Wedge-tailed Eagle 5oz Silver Enhanced Reverse Pr HR Coin 2021 Quokka 1oz Silver Proof Coin 2021 Tears of the Moon 2oz Silver Antiqued Coin ralian Mint Cent. of RAAF 2021 50c Col. Unc. Coin Coll. Indigenous Military Service \$2 Col. 'C' M'mark Unc. Coin Year of the Ox 2021 \$1 AlBr Unc. Two Coin Set Year of the Ox 2021 \$1 1/2oz Sil. Frosted Ingot | 2021 Anzac Day \$1 Coin in Card \$14.95 2021 Dreaming Down Under Baby Kangaroo 1/2oz Silver Pr Coin \$74.00 2021 Wedge-tailed Eagle 5oz Silver Enhanced Reverse Pr HR Coin \$575.00 2021 Quokka 1oz Silver Proof Coin \$115.00 2021 Tears of the Moon 2oz Silver Antiqued Coin \$259.00  ralian Mint  Cent. of RAAF 2021 50c Col. Unc. Coin Coll. \$175.00 Indigenous Military Service \$2 Col. 'C' M'mark Unc. Coin \$15.00 Year of the Ox 2021 \$1 AlBr Unc. Two Coin Set \$20.00 Year of the Ox 2021 \$1 1/2oz Sil. Frosted Ingot \$70.00 |

# Coins total

**\$15** 2050211 2021 Centenary of Rotary \$1 Al Br Coloured Uncirculated Coin