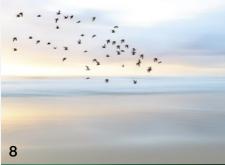

# Migratory Shorebirds Released 18 May 2021

No. 371 / 2021

\$3.60 each 2099002 First day cover (gummed)

2099013 First day cover (minisheet)

**\$7.05** 2099126 Stamp pack

Australia has 37 species of migratory shorebirds, seven of which are at risk. A great part of the problem is human impact on the intertidal zone, particularly along sections of the migratory route between the Arctic Circle and Australasia; in China and South Korea, the construction of seawalls, land reclamation, infrastructure development and pollution are devastating food sources and roosting sites.

Australia's migrating shorebirds breed in the northern hemisphere and then travel to rich feeding grounds in the south for the non-breeding season. Listed as vulnerable, the Bar-tailed Godwit breeds in Alaska, Scandinavia and north Asia, and in Australia is most numerous on the northern coast, though evident elsewhere. The critically endangered Great Knot breeds in eastern Siberia, and in Australia is most common across the north but can be found around the continent. Australia's largest shorebird, the Eastern Curlew is listed as critically endangered. Breeding in Russia and north-eastern China, it is widely distributed along coastal areas in Australia but most numerous in the north-east and south, including Tasmania.