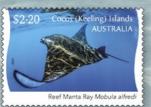

## Cocos (Keeling) Islands Manta Ray

Released 18 May 2021

\$6.60 2122142 Minisheet

The waters around the Cocos (Keeling)Islands are frequented by a range of marine life, including the Reef Manta Ray *Mobula alfredi*. Found in tropical and sub-tropical parts of the Indo-Pacific, this spectacular ray reaches up to five metres in width, has triangular pectoral fins, horn-shaped cephalic fins and a large, forward-facing mouth. The colour of the dorsal side is dark grey or black with white areas near the top of the head, and the ventral surface is generally white, with dark spots and blotches.

Unique belly markings identify individual rays. The ray is generally seen in reefs close to shore but may venture out to depth to feed on zooplankton, the tiny, microscopic animals found in the water column. The Reef Manta Ray is classified as vulnerable on the IUCN Red List of Threatened Species.