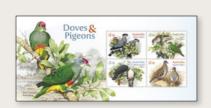

## **Doves & Pigeons**

Released 1 June 2021

**\$4.40** 2121142 Minisheet

No. 371 / 2021 15

Approximately 340 species of pigeons and doves (family Columbidae, order Columbiformes) are distributed almost worldwide, with strongest representation in tropical and subtropical regions. In Australia they occur in most habitats, from the dense rainforests of north Queensland to the windswept heathlands of Tasmania. This issue depicts just four of the more than 20 species of pigeons and doves native to Australia.

Images are reproduced with permission from Pigeons and Doves in Australia by Joseph M Forshaw AM, illustrations by William T Cooper AO. Published by CSIRO Publishing (2015).

The large, arboreal Topknot Pigeon (Lopholaimus antarcticus), so named for its distinctive crest, is recovering from past excessive hunting and is again becoming common in coastal and subcoastal forests of eastern Australia, where its range expands south into eastern Victoria. The diet of this pigeon consists almost entirely of fruit, which varies throughout its range as fruit ripen at different times during the year.

**\$7.40** 2121220 Maxicards set of 4

**\$17.95** 2121401 PNC (Tuvalu coin)

Despite its brilliant plumage colouration, the arboreal Superb Fruit-dove (*Ptilinopus superbus*) remains well hidden amidst foliage, so is more often heard than seen in the rainforests of eastern Queensland and north-eastern New South Wales. This fruit-dove feeds primarily on fruits and berries.

The White-headed Pigeon (Columba leucomela) is becoming increasingly common in the same forests as the Topknot Pigeon. It is colonising open woodlands, farmlands and urban gardens. The White-headed Pigeon feeds on rain-forest

fruit and seeds and has a special taste for the introduced Camphor Laurel.

Favouring drier inland woodlands and grasslands of north-eastern Australia, the ground-dwelling Squatter Pigeon (*Geophaps scripta*) has disappeared from northern New South Wales and much of southern Queensland because of habitat loss and predation by cats and foxes. This pigeon feeds almost exclusively on seeds from grasses, herbs and shrubs, commonly foraging along the sides of roads.