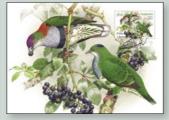

## **Doves & Pigeons**

Released 1 June 2021

**\$4.40** 2121142 Minisheet

No. 371 / 2021 15

Approximately 340 species of pigeons and doves (family Columbidae, order Columbiformes) are distributed almost worldwide, with strongest representation in tropical and subtropical regions. In Australia they occur in most habitats, from the dense rainforests of north Queensland to the windswept heathlands of Tasmania. This issue depicts just four of the more than 20 species of pigeons and doves native to Australia.

Images are reproduced with permission from Pigeons and Doves in Australia by Joseph M Forshaw AM, illustrations by William T Cooper AO. Published by CSIRO Publishing (2015).

The large, arboreal Topknot Pigeon (Lopholaimus antarcticus), so named for its distinctive crest, is recovering from past excessive hunting and is again becoming common in coastal and subcoastal forests of eastern Australia, where its range expands south into eastern Victoria. The diet of this pigeon consists almost entirely of fruit, which varies throughout its range as fruit ripen at different times during the year.

**\$7.40** 2121220 Maxicards set of 4

**\$17.95** 2121401 PNC (Tuvalu coin)

Despite its brilliant plumage colouration, the arboreal Superb Fruit-dove (*Ptilinopus superbus*) remains well hidden amidst foliage, so is more often heard than seen in the rainforests of eastern Queensland and north-eastern New South Wales. This fruit-dove feeds primarily on fruits and berries.