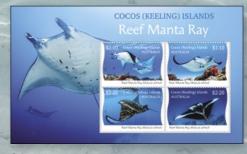

## Cocos (Keeling) Islands Manta Ray

Released 18 May 2021

\$6.60 2122142 Minisheet

The waters around the Cocos (Keeling)Islands are frequented by a range of marine life, including the Reef Manta Ray *Mobula alfredi*. Found in tropical and sub-tropical parts of the Indo-Pacific, this spectacular ray reaches up to five metres in width, has triangular pectoral fins, horn-shaped cephalic fins and a large, forward-facing mouth. The colour of the dorsal side is dark grey or black with white areas near the top of the head, and the ventral surface is generally white, with dark spots and blotches.

Unique belly markings identify individual rays. The ray is generally seen in reefs close to shore but may venture out to depth to feed on zooplankton, the tiny, microscopic animals found in the water column. The Reef Manta Ray is classified as vulnerable on the IUCN Red List of Threatened Species.