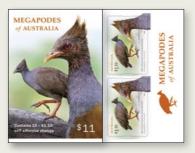

**\$3.30** 2161142 Minisheet

\$3.60 each 2161002 First day cover (gummed)

2161013 First day cover (minisheet)

\$7.05 2161126 Stamp pack

This issue features all three Australian megapodes (literally "large foot"). These remarkable birds don't incubate their eggs with body heat. Instead, they use their powerful legs to build large mounds by scraping together soil, sand and vegetation debris, into which the eggs are laid. Incubation occurs through solar radiation and the heat generated by decaying vegetation. On hatching, the fully feathered chicks require no parental care and can fly short distances within a few hours.

The Malleefowl (*Leipoa occellata*) has a fragmented range in semi-arid regions of southern mainland Australia from New South Wales and western Victoria to southern Western Australia. It is about the size of a large domestic chicken, and the grey, cream, black and rufous plumage provides good camouflage within its habitat of mallee and wattle scrubland and woodland. The male constructs the mound, which is around a metre in height and five metres in diameter and the female lays an average of 15 eggs.

**\$29.95** 2161300 Medallion cover

MEGAPODES of AUSTRALIA

2161250 Malleefowl

2161252 Brush-turkey

**\$11** each 2161254 S/A booklet of 10 x \$1.10 Scrubfowl

The Australian Brush-turkey (Alectura lathami) is found in eastern Australia from Far North Queensland to the South Coast of New South Wales and has been introduced to Kangaroo Island, South Australia. The largest of the Australian megapodes, it has a fan-like tail, dark plumage, bare red head and a yellow or purple wattle. The mound, built by the male, is up to 1.5 metres high and up to four metres across. Up to 50 eggs laid by several females can be found in a single mound.

Smallest of the Australian megapodes, the Orange-footed Scrubfowl (Megapodius reinwardt) is found in coastal regions of northern Australia, frequenting rainforest, mangroves and monsoon forest. This bird has a head crest, grey-brown plumage, orange legs and feet and an orangeyellow beak. Both sexes build the huge mound, which can reach 4.5 metres in height and 15 metres in diameter, and which sometimes accommodates more than one breeding pair, producing large numbers of hatchlings each season.