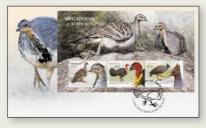

**\$3.30** 2161142 Minisheet

\$3.60 each 2161002 First day cover (gummed)

2161013 First day cover (minisheet)

\$7.05 2161126 Stamp pack

This issue features all three Australian megapodes (literally "large foot"). These remarkable birds don't incubate their eggs with body heat. Instead, they use their powerful legs to build large mounds by scraping together soil, sand and vegetation debris, into which the eggs are laid. Incubation occurs through solar radiation and the heat generated by decaying vegetation. On hatching, the fully feathered chicks require no parental care and can fly short distances within a few hours.

The Malleefowl (*Leipoa occellata*) has a fragmented range in semi-arid regions of southern mainland Australia from New South Wales and western Victoria to southern Western Australia. It is about the size of a large domestic chicken, and the grey, cream, black and rufous plumage provides good camouflage within its habitat of mallee and wattle scrubland and woodland. The male constructs the mound, which is around a metre in height and five metres in diameter and the female lays an average of 15 eggs.

**\$29.95** 2161300 Medallion cover

MEGAPODES of AUSTRALIA

2161250 Malleefowl

2161252 Brush-turkey

**\$11** each 2161254 S/A booklet of 10 x \$1.10 Scrubfowl

The Australian Brush-turkey (Alectura lathami) is found in eastern Australia from Far North Queensland to the South Coast of New South Wales and has been introduced to Kangaroo Island, South Australia. The largest of the Australian megapodes, it has a fan-like tail, dark plumage, bare red head and a yellow or purple wattle. The mound, built by the male, is up to 1.5 metres high and up to four metres across. Up to 50 eggs laid by several females can be found in a single mound.

Smallest of the Australian megapodes, the Orange-footed Scrubfowl (Megapodius reinwardt) is found in coastal regions of northern Australia, frequenting rainforest, mangroves and monsoon forest. This bird has a head crest, grey-brown plumage, orange legs and feet and an orangeyellow beak. Both sexes build the huge mound, which can reach 4.5 metres in height and 15 metres in diameter, and which sometimes accommodates more than one breeding pair, producing large numbers of hatchlings each season.