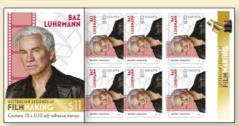

**\$11** each 2150250 Booklets of 10 x \$1.10 (s/a) Baz Luhrmann

2150252 Peter Weir

2150254 Warwick Thornton

2150256 Gillian Armstrong

2150258 George Miller

AUSTRALIAN LEGENDS of FILMMAKING

\$5.95 2150126 Stamp pack

The Australia Post Australian Legends Award is presented annually to honour a living individual or group of individuals who have excelled in a particular field of endeavour and who have shaped Australian society or culture for the better. The five acclaimed, award-winning directors named as Australian Legends of Filmmaking have entertained and moved audiences with their cinematic creations, raising the profile of the Australian film industry and enriching the cultural life of the pation.

My Brilliant Career (1979), directed by Gillian Armstrong AM (b. 1950), was the first Australian feature film to be directed by a woman for 46 years. Its significant success was a launching pad for Armstrong's impressive and award-winning body of work, comprising 20 films over a 40-plus-year career. Baz Luhrmann (b. 1962) burst onto the filmmaking scene with his Red Curtain trilogy: Strictly Ballroom (1992), Romeo + Juliet (1996) and Moulin Rouge! (2001). Luhrmann's films are