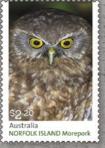

### Norfolk Island Morepork Back from the Brink

Released 21 June 2022

**\$3.30** 2162142 Minisheet

**\$3.60** 2162013 First day cover (minisheet)

**\$3.60** 2162002 First day cover (gummed)

The Norfolk Island Morepork (*Ninox novaeseelandiae undulata*) is a small, brown-mottled owl, considered a distinctive subspecies of the New Zealand Morepork (*N. novaeseelandiae*). It is one of the world's rarest owls, and the subject of conservation efforts. Only one individual (a female) remained on Norfolk Island by 1987, when two male New Zealand Moreporks were introduced. By 1999, the population had reached around 45–50. After the initial increase in numbers, there had been no evidence of successful breeding since 2011 until two chicks fledged in 2019. There are currently only 25–35 individuals, so the Norfolk Island Morepork remains at great risk of extinction. Conservation interventions include installing rat-proof nesting boxes, culling nest competitors, baiting rats and improving the owl's natural habitat.