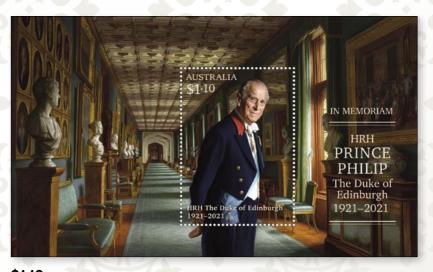

# In Memoriam HRH Prince Philip The Duke of Edinburgh

Released 14 June 2022

\$1.10 2128142 Minisheet

This stamp commemorates the life and service of His Royal Highness Prince Philip, the Duke of Edinburgh, who passed away peacefully on 9 April 2021. Born Philip, Prince of Greece and Denmark, he renounced his titles and became a British subject in order to marry HRH Princess Elizabeth. He assumed royal duties following Elizabeth's ascension to the throne on 6 February 1952, and during more than 60 years of official public life he attended an average of

350 official engagements a year until retiring from royal duties on 2 August 2017.

The portrait shown in the stamp and minisheet was commissioned from Australian-born, London-based artist Ralph Heimans to mark Prince Philip's retirement. Prince Philip poses in the Grand Corridor at Windsor Castle, where he appears very relaxed, despite being formally dressed in evening attire and wearing the sash of the Order of the Elephant.