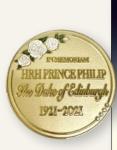

### \$1.40 each

2128002 First day cover (gummed)

2128013 First day cover (minisheet)

No. 377 / 2022 23

**\$11** 2128201 Sheetlet

**\$2.40** 2128220 Maxicard set of 1

**\$12.55** 2128130 Sheetlet pack

\$29.95 2128300 Medallion cover

This stamp commemorates the life and service of His Royal Highness Prince Philip, the Duke of Edinburgh, who passed away peacefully on 9 April 2021. Born Philip, Prince of Greece and Denmark, he renounced his titles and became a British subject in order to marry HRH Princess Elizabeth. He assumed royal duties following Elizabeth's ascension to the throne on 6 February 1952, and during more than 60 years of official public life he attended an average of