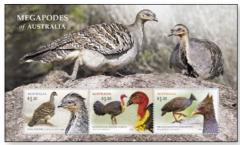

In June, we release Megapodes of Australia. Literally meaning "large foot", these remarkable birds have habitats throughout mainland Australia, where they construct their large breeding mounds.

We also celebrate the survival of the Norfolk Island Morepork – a small owl and one of the world's rarest, brought back from the brink thanks to ongoing conservation efforts.

**\$3.30** 2161142 Minisheet

\$3.60 each 2161002 First day cover (gummed)

2161013 First day cover (minisheet)

\$7.05 2161126 Stamp pack

This issue features all three Australian megapodes (literally "large foot"). These remarkable birds don't incubate their eggs with body heat. Instead, they use their powerful legs to build large mounds by scraping together soil, sand and vegetation debris, into which the eggs are laid. Incubation occurs through solar radiation and the heat generated by decaying vegetation. On hatching, the fully feathered chicks require no parental care and can fly short distances within a few hours.

The Malleefowl (*Leipoa occellata*) has a fragmented range in semi-arid regions of southern mainland Australia from New South Wales and western Victoria to southern Western Australia. It is about the size of a large domestic chicken, and the grey, cream, black and rufous plumage provides good camouflage within its habitat of mallee and wattle scrubland and woodland. The male constructs the mound, which is around a metre in height and five metres in diameter and the female lays an average of 15 eggs.

**\$29.95** 2161300 Medallion cover

MEGAPODES of AUSTRALIA

2161250 Malleefowl

2161252 Brush-turkey

**\$11** each 2161254 S/A booklet of 10 x \$1.10 Scrubfowl

The Australian Brush-turkey (Alectura lathami) is found in eastern Australia from Far North Queensland to the South Coast of New South Wales and has been introduced to Kangaroo Island, South Australia. The largest of the Australian megapodes, it has a fan-like tail, dark plumage, bare red head and a yellow or purple wattle. The mound, built by the male, is up to 1.5 metres high and up to four metres across. Up to 50 eggs laid by several females can be found in a single mound.

Smallest of the Australian megapodes, the Orange-footed Scrubfowl (Megapodius reinwardt) is found in coastal regions of northern Australia, frequenting rainforest, mangroves and monsoon forest. This bird has a head crest, grey-brown plumage, orange legs and feet and an orangeyellow beak. Both sexes build the huge mound, which can reach 4.5 metres in height and 15 metres in diameter, and which sometimes accommodates more than one breeding pair, producing large numbers of hatchlings each season.