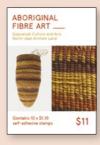

\$3.60 2158002 First day cover (gummed)

2158250 Lucy Malirrimurruwuy Wanapuyngu

2158252 Mary Djupuduwuy Guyula

\$11 each 2158254
Booklets of 10 x \$1.10 (s/a) Nancy Walinyinawuy
Guyula

This issue features contemporary fibre art by Yolnu women of the small inland community of Gapuwiyak in north-east Arnhem Land, Northern Territory. The artists working from Gapuwiyak Culture and Arts have long had a reputation for producing a range of exceptional fibre and other artworks. Baskets and containers, called *bathi*, are made by skilfully twining, looping or coiling plant fibres such as pandanus (*gunga*), which have been coloured with natural bush dyes. For the Yolnu people, these objects have profound

cultural, ceremonial and symbolic significance in addition to being useful and aesthetically pleasing. Represented on the stamps is a coiled *bathi* for a baby by Lucy Malirrimurruwuy Wanapuyngu (b. 1955); a twined conical *bathi* by Mary Djupuduwuy Guyula (1945–2005) and a coiled, flat-bottomed *bathi* by Nancy Walinyinawuy Guyula (1940–2017). Fibre art by members of the community is available commercially from the Gapuwiyak Culture and Arts centre.