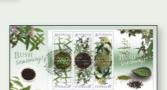

### **Bush Seasonings**

Released 24 May 2022

blocks of four of each stamp.

Maxicards set of 3

\$6.65 2123220

**Recipe Collection** 

\$9.10 2123013
First day cover (minisheet)

\$13.65 2123126 Stamp pack

Popular bush seasonings include Mountain Pepper (Tasmannia lanceolata), a medium-sized shrub or small tree, the fruit of which is called pepperberry; River Mint (Mentha australis), a small perennial herb comprising scented leaves (with a flavour similar to spearmint) and small white or lilac flowers; and Lemon Myrtle (Backhousia citriodora), a shrub or medium-sized tree with leaves that have a strong and refreshing citrus flavour.