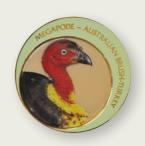

In June, we release Megapodes of Australia. Literally meaning "large foot", these remarkable birds have habitats throughout mainland Australia, where they construct their large breeding mounds.

We also celebrate the survival of the Norfolk Island Morepork – a small owl and one of the world's rarest, brought back from the brink thanks to ongoing conservation efforts.

**\$3.30** 2161142 Minisheet

\$3.60 each 2161002 First day cover (gummed)

2161013 First day cover (minisheet)

\$7.05 2161126 Stamp pack

This issue features all three Australian megapodes (literally "large foot"). These remarkable birds don't incubate their eggs with body heat. Instead, they use their powerful legs to build large mounds by scraping together soil, sand and vegetation debris, into which the eggs are laid. Incubation occurs through solar radiation and the heat generated by decaying vegetation. On hatching, the fully feathered chicks require no parental care and can fly short distances within a few hours.

The Malleefowl (*Leipoa occellata*) has a fragmented range in semi-arid regions of southern mainland Australia from New South Wales and western Victoria to southern Western Australia. It is about the size of a large domestic chicken, and the grey, cream, black and rufous plumage provides good camouflage within its habitat of mallee and wattle scrubland and woodland. The male constructs the mound, which is around a metre in height and five metres in diameter and the female lays an average of 15 eggs.