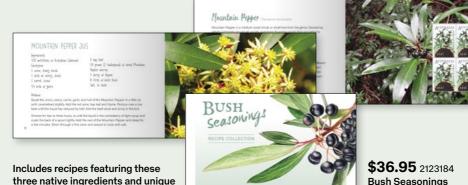

Native plants have played an important role in the traditional diet, medicines and cultural ceremonies of Aboriginal peoples. The Bush Seasonings stamp issue presents illustrations of three seasonings, with collectables including a recipe collection.

### **Bush Seasonings**

Released 24 May 2022

blocks of four of each stamp.

Maxicards set of 3

\$6.65 2123220

**Recipe Collection** 

\$9.10 2123013
First day cover (minisheet)

\$13.65 2123126 Stamp pack

Popular bush seasonings include Mountain Pepper (Tasmannia lanceolata), a medium-sized shrub or small tree, the fruit of which is called pepperberry; River Mint (Mentha australis), a small perennial herb comprising scented leaves (with a flavour similar to spearmint) and small white or lilac flowers; and Lemon Myrtle (Backhousia citriodora), a shrub or medium-sized tree with leaves that have a strong and refreshing citrus flavour.