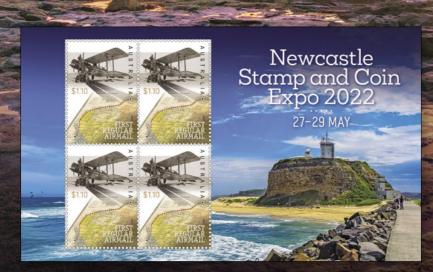

# Newcastle Stamp & Coin Expo 2022

### 27 to 29 May 2022

**Newcastle Showground Exhibition Centre. Brown Rd, Broadmeadow, NSW** 

Friday 27

10am - 5pm

Saturday 28 Sunday 29

10am - 5pm 9am - 3pm

28 MAY 2022 DAY 2

29 MAY 2022 COIN EXPO-

Coloured postmarks and a range of limited-edition PNCs and postmarked minisheets are exclusive to expo attendees.

Australia Post will attend with a range of products, including daily PNCs.

\$4.40 7088229 Newcastle Stamp & Coin Expo minisheet