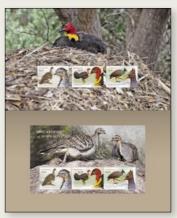

**\$3.30** 2161142 Minisheet

\$3.60 each 2161002 First day cover (gummed)

2161013 First day cover (minisheet)

\$7.05 2161126 Stamp pack

This issue features all three Australian megapodes (literally "large foot"). These remarkable birds don't incubate their eggs with body heat. Instead, they use their powerful legs to build large mounds by scraping together soil, sand and vegetation debris, into which the eggs are laid. Incubation occurs through solar radiation and the heat generated by decaying vegetation. On hatching, the fully feathered chicks require no parental care and can fly short distances within a few hours.

The Malleefowl (*Leipoa occellata*) has a fragmented range in semi-arid regions of southern mainland Australia from New South Wales and western Victoria to southern Western Australia. It is about the size of a large domestic chicken, and the grey, cream, black and rufous plumage provides good camouflage within its habitat of mallee and wattle scrubland and woodland. The male constructs the mound, which is around a metre in height and five metres in diameter and the female lays an average of 15 eggs.

**\$29.95** 2161300 Medallion cover

MEGAPODES of AUSTRALIA

2161250 Malleefowl

2161252 Brush-turkey

**\$11** each 2161254 S/A booklet of 10 x \$1.10 Scrubfowl

The Australian Brush-turkey (Alectura lathami) is found in eastern Australia from Far North Queensland to the South Coast of New South Wales and has been introduced to Kangaroo Island, South Australia. The largest of the Australian megapodes, it has a fan-like tail, dark plumage, bare red head and a yellow or purple wattle. The mound, built by the male, is up to 1.5 metres high and up to four metres across. Up to 50 eggs laid by several females can be found in a single mound.

Smallest of the Australian megapodes, the Orange-footed Scrubfowl (Megapodius reinwardt) is found in coastal regions of northern Australia, frequenting rainforest, mangroves and monsoon forest. This bird has a head crest, grey-brown plumage, orange legs and feet and an orangeyellow beak. Both sexes build the huge mound, which can reach 4.5 metres in height and 15 metres in diameter, and which sometimes accommodates more than one breeding pair, producing large numbers of hatchlings each season.