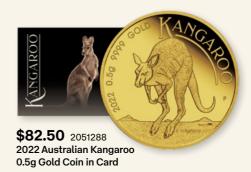

#### Coins

| Mail order | Retail | Collectable item                                        | Price      |
|------------|--------|---------------------------------------------------------|------------|
| Perth Min  | t      |                                                         |            |
| 2051286    | 18799  | 2022 ANZAC \$1 Coin in Card                             | \$14.95    |
| 2051288    | 18695  | 2022 Australian Kangaroo 0.5g Gold Coin in Card         | \$82.50    |
| 2051294    | 22931  | 2022 Australian Kookaburra 2oz Pr HR Gilded Coin        | \$230.00   |
| 2051290    | 18697  | 2022 Wedge-Tailed Eagle 1oz Silver Ultra HR Coin        | \$124.95   |
| 2051293    | 22870  | 2022 The Queen's Platinum Jubilee 1oz Silver Proof Coin | \$125.00   |
| 2051292    | 22869  | 2022 The Queen's Platinum Jubilee 1/4oz Gold Proof Coin | \$1,025.00 |