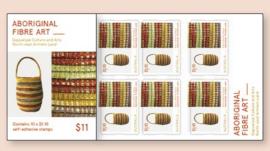

\$3.60 2158002 First day cover (gummed)

2158250 Lucy Malirrimurruwuy Wanapuyngu

2158252 Mary Djupuduwuy Guyula

\$11 each 2158254
Booklets of 10 x \$1.10 (s/a) Nancy Walinyinawuy
Guyula

This issue features contemporary fibre art by Yolnu women of the small inland community of Gapuwiyak in north-east Arnhem Land, Northern Territory. The artists working from Gapuwiyak Culture and Arts have long had a reputation for producing a range of exceptional fibre and other artworks. Baskets and containers, called *bathi*, are made by skilfully twining, looping or coiling plant fibres such as pandanus (*gunga*), which have been coloured with natural bush dyes. For the Yolnu people, these objects have profound

cultural, ceremonial and symbolic significance in addition to being useful and aesthetically pleasing. Represented on the stamps is a coiled *bathi* for a baby by Lucy Malirrimurruwuy Wanapuyngu (b. 1955); a twined conical *bathi* by Mary Djupuduwuy Guyula (1945–2005) and a coiled, flat-bottomed *bathi* by Nancy Walinyinawuy Guyula (1940–2017). Fibre art by members of the community is available commercially from the Gapuwiyak Culture and Arts centre.