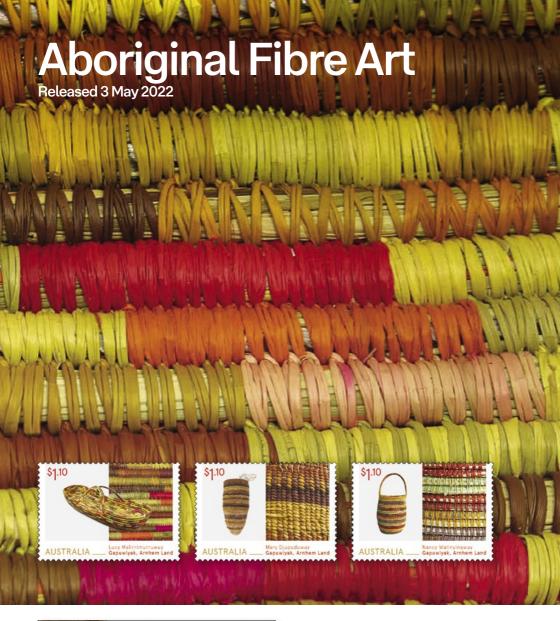

In May, we present two stamp issues that relate to the longest living culture on Earth. Aboriginal Fibre Art showcases artworks created by the Yolnu women of the Gapuwiyak community in north-east Arnhem Land, who create woven objects that are not only beautiful and culturally significant but also practical.

\$3.60 2158002 First day cover (gummed)

2158250 Lucy Malirrimurruwuy Wanapuyngu

2158252 Mary Djupuduwuy Guyula

\$11 each 2158254
Booklets of 10 x \$1.10 (s/a) Nancy Walinyinawuy
Guyula

This issue features contemporary fibre art by Yolnu women of the small inland community of Gapuwiyak in north-east Arnhem Land, Northern Territory. The artists working from Gapuwiyak Culture and Arts have long had a reputation for producing a range of exceptional fibre and other artworks. Baskets and containers, called *bathi*, are made by skilfully twining, looping or coiling plant fibres such as pandanus (*gunga*), which have been coloured with natural bush dyes. For the Yolnu people, these objects have profound

cultural, ceremonial and symbolic significance in addition to being useful and aesthetically pleasing. Represented on the stamps is a coiled *bathi* for a baby by Lucy Malirrimurruwuy Wanapuyngu (b. 1955); a twined conical *bathi* by Mary Djupuduwuy Guyula (1945–2005) and a coiled, flat-bottomed *bathi* by Nancy Walinyinawuy Guyula (1940–2017). Fibre art by members of the community is available commercially from the Gapuwiyak Culture and Arts centre.