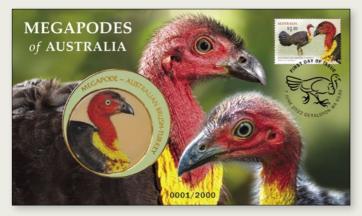

In June, we release Megapodes of Australia. Literally meaning "large foot", these remarkable birds have habitats throughout mainland Australia, where they construct their large breeding mounds.

We also celebrate the survival of the Norfolk Island Morepork – a small owl and one of the world's rarest, brought back from the brink thanks to ongoing conservation efforts.

**\$3.30** 2161142 Minisheet

\$3.60 each 2161002 First day cover (gummed)

2161013 First day cover (minisheet)

\$7.05 2161126 Stamp pack

This issue features all three Australian megapodes (literally "large foot"). These remarkable birds don't incubate their eggs with body heat. Instead, they use their powerful legs to build large mounds by scraping together soil, sand and vegetation debris, into which the eggs are laid. Incubation occurs through solar radiation and the heat generated by decaying vegetation. On hatching, the fully feathered chicks require no parental care and can fly short distances within a few hours.

The Malleefowl (*Leipoa occellata*) has a fragmented range in semi-arid regions of southern mainland Australia from New South Wales and western Victoria to southern Western Australia. It is about the size of a large domestic chicken, and the grey, cream, black and rufous plumage provides good camouflage within its habitat of mallee and wattle scrubland and woodland. The male constructs the mound, which is around a metre in height and five metres in diameter and the female lays an average of 15 eggs.

**\$29.95** 2161300 Medallion cover

MEGAPODES of AUSTRALIA

2161250 Malleefowl

2161252 Brush-turkey

**\$11** each 2161254 S/A booklet of 10 x \$1.10 Scrubfowl

The Australian Brush-turkey (Alectura lathami) is found in eastern Australia from Far North Queensland to the South Coast of New South Wales and has been introduced to Kangaroo Island, South Australia. The largest of the Australian megapodes, it has a fan-like tail, dark plumage, bare red head and a yellow or purple wattle. The mound, built by the male, is up to 1.5 metres high and up to four metres across. Up to 50 eggs laid by several females can be found in a single mound.

Smallest of the Australian megapodes, the Orange-footed Scrubfowl (Megapodius reinwardt) is found in coastal regions of northern Australia, frequenting rainforest, mangroves and monsoon forest. This bird has a head crest, grey-brown plumage, orange legs and feet and an orangeyellow beak. Both sexes build the huge mound, which can reach 4.5 metres in height and 15 metres in diameter, and which sometimes accommodates more than one breeding pair, producing large numbers of hatchlings each season.