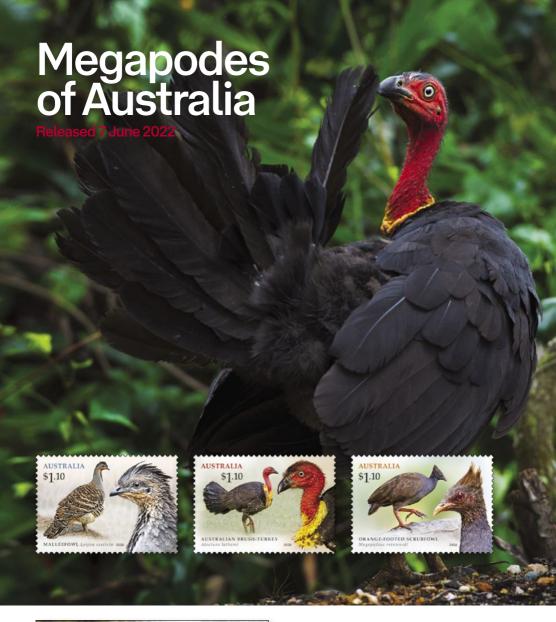

In June, we release Megapodes of Australia. Literally meaning "large foot", these remarkable birds have habitats throughout mainland Australia, where they construct their large breeding mounds.

We also celebrate the survival of the Norfolk Island Morepork – a small owl and one of the world's rarest, brought back from the brink thanks to ongoing conservation efforts.

**\$3.30** 2161142 Minisheet

\$3.60 each 2161002 First day cover (gummed)

2161013 First day cover (minisheet)

\$7.05 2161126 Stamp pack

This issue features all three Australian megapodes (literally "large foot"). These remarkable birds don't incubate their eggs with body heat. Instead, they use their powerful legs to build large mounds by scraping together soil, sand and vegetation debris, into which the eggs are laid. Incubation occurs through solar radiation and the heat generated by decaying vegetation. On hatching, the fully feathered chicks require no parental care and can fly short distances within a few hours.

The Malleefowl (*Leipoa occellata*) has a fragmented range in semi-arid regions of southern mainland Australia from New South Wales and western Victoria to southern Western Australia. It is about the size of a large domestic chicken, and the grey, cream, black and rufous plumage provides good camouflage within its habitat of mallee and wattle scrubland and woodland. The male constructs the mound, which is around a metre in height and five metres in diameter and the female lays an average of 15 eggs.

**\$29.95** 2161300 Medallion cover

MEGAPODES of AUSTRALIA

2161250 Malleefowl

2161252 Brush-turkey

**\$11** each 2161254 S/A booklet of 10 x \$1.10 Scrubfowl

The Australian Brush-turkey (Alectura lathami) is found in eastern Australia from Far North Queensland to the South Coast of New South Wales and has been introduced to Kangaroo Island, South Australia. The largest of the Australian megapodes, it has a fan-like tail, dark plumage, bare red head and a yellow or purple wattle. The mound, built by the male, is up to 1.5 metres high and up to four metres across. Up to 50 eggs laid by several females can be found in a single mound.

Smallest of the Australian megapodes, the Orange-footed Scrubfowl (Megapodius reinwardt) is found in coastal regions of northern Australia, frequenting rainforest, mangroves and monsoon forest. This bird has a head crest, grey-brown plumage, orange legs and feet and an orangeyellow beak. Both sexes build the huge mound, which can reach 4.5 metres in height and 15 metres in diameter, and which sometimes accommodates more than one breeding pair, producing large numbers of hatchlings each season.