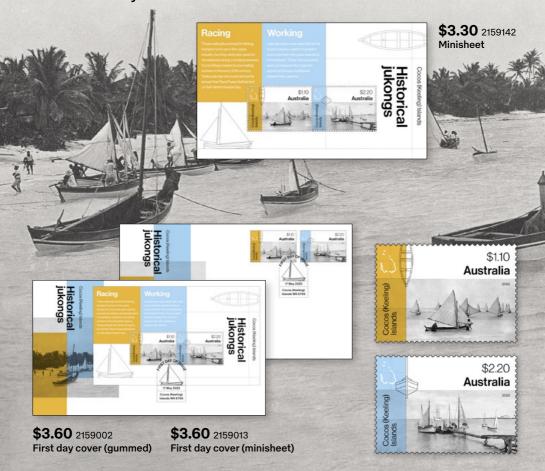

Also in May, we'll release an issue of two stamps featuring historical *jukongs* of the Cocos (Keeling) Islands. These traditional wooden sailboats, designed for local conditions, were used for work, fishing, transportation and social racing.

# Cocos (Keeling) Islands Historical Jukongs

Released 17 May 2022

Influenced by Malay and Scottish watercraft, the traditional wooden sailboat of Cocos (Keeling) Islands was well adapted to the needs and conditions of the atoll environment. The jukong (or dukong) was broad-bottomed, with a shallow draught and almost vertical sides. As well as being used for work, fishing and transportation, jukongs were used for social racing. This included between Home Islanders and the telegraph staff based at the cable station on Direction Island. Eric E Story was an Eastern Extension Telegraph Company engineer posted to the cable station between 1922 and 1941, and the photographs in this issue are among those he and his colleagues took during their time at Cocos (Keeling) Islands.

\$11.00

| Cocos (Keeling) Islands: Historical Jukongs<br>17 May 2022 |        | Withdrawal date 30 November 2022<br>First day cover withdrawal date 14 June 2022 |         |                           |                                    |
|------------------------------------------------------------|--------|----------------------------------------------------------------------------------|---------|---------------------------|------------------------------------|
| Mail order                                                 | Retail | Collectable item                                                                 | Price   | Technical de              | etails                             |
| 2159067                                                    | 98139  | Stamps (1 x \$1.10, 1 x \$2.20)                                                  | \$3.30  | Denomination              | 1 x \$1.10, 1 x \$2.20             |
| 2159142                                                    | 98134  | Minisheet                                                                        | \$3.30  | Stamp &                   | Tim Hancock,                       |
| 2159005                                                    | 98146  | Blank cover                                                                      | \$0.30  | product design<br>Printer | Backpack Creative<br>EGO           |
| 2159002                                                    | 98147  | First day cover (gummed)                                                         | \$3.60  | Paper                     | Tullis Russell Red Phos.           |
| 2159013                                                    | 98148  | First day cover (minisheet)                                                      | \$3.60  | Printing                  | Offset lithography                 |
| 2159241                                                    | 96682  | Gutter 10 x \$1.10 (n.d.)                                                        | \$11.00 | process                   |                                    |
| 2159242                                                    | 98145  | Gutter 10 x \$2.20 (n.d.)                                                        | \$22.00 | Stamp size                | 37.5mm x 26mm                      |
|                                                            |        |                                                                                  |         | Perforations              | 13.86 x 14.6                       |
|                                                            |        |                                                                                  |         | Sheet layout              | Module of 50 (no design)           |
|                                                            |        |                                                                                  |         | National<br>postmark      | Cocos (Keeling) Islands<br>WA 6799 |