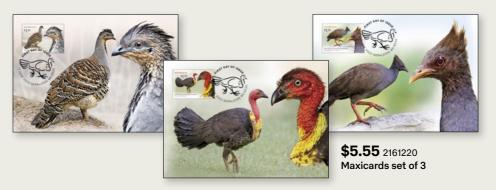

| Megapodes of Australia<br>7 June 2022 |        |                                         |          |                           | December 2022<br>Irawal date 5 July 2022    |
|---------------------------------------|--------|-----------------------------------------|----------|---------------------------|---------------------------------------------|
| Mail order                            | Retail | Collectable item                        | Price    | Technical de              | etails                                      |
| 2161067                               | 98201  | Stamps (3 x \$1.10)                     | \$3.30   | Denomination              | 3 x \$1.10                                  |
| 2161142                               | 15781  | Minisheet                               | \$3.30   | Stamp &                   | Janet Boschen,                              |
| 2161005                               | 98211  | Blank cover                             | \$0.30   | product design<br>Printer | Boschen Design<br>EGO                       |
| 2161002                               | 98212  | First day cover (gummed)                | \$3.60   | Paper (s/a)               | Tullis Russell Red Phos.                    |
| 2161013                               | 15786  | First day cover (minisheet)             | \$3.60   |                           | (Tullis Russell Red Phos. s/a)              |
| 2161126                               | 98213  | Stamp pack                              | \$7.05   | Printing process          | Offset lithography                          |
| 2161220                               | 98214  | Maxicards set of 3                      | \$5.55   | Stamp size                | 37.5mm x 26mm                               |
| 2161300                               | 98839  | Medallion cover                         | \$29.95  | Minisheet size            | 170mm x 80mm                                |
| 2161250                               | 98195  | S/A booklet of 10 x \$1.10 Malleefowl   | \$11.00  | Perforations              | 13.86 x 14.6                                |
| 2161251                               |        | Chequebook of 20 x 10 x \$1.10          | \$220.00 | Sheet layout<br>National  | Module of 50 (no design)  Geraldton WA 6530 |
| 2161252                               | 98197  | S/A booklet of 10 x \$1.10 Brush-turkey | \$11.00  | postmark                  | Octation WA 0000                            |
| 2161253                               |        | Chequebook of 20 x 10 x \$1.10          | \$220.00 |                           |                                             |
| 2161254                               | 98196  | S/A booklet of 10 x \$1.10 Scrubfowl    | \$11.00  |                           |                                             |
| 2161255                               |        | Chequebook of 20 x 10 x \$1.10          | \$220.00 |                           |                                             |
| 2161241                               | 98204  | Gutter 10 x \$1.10 Malleefowl (n.d)     | \$11.00  |                           |                                             |
| 2161242                               | 98210  | Gutter 10 x \$1.10 Brush-turkey (n.d)   | \$11.00  |                           |                                             |
| 2161243                               | 98207  | Gutter 10 x \$1.10 Scrubfowl (n.d)      | \$11.00  |                           |                                             |
|                                       |        |                                         |          |                           |                                             |