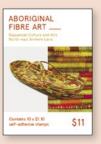

\$3.60 2158002 First day cover (gummed)

2158250 Lucy Malirrimurruwuy Wanapuyngu

2158252 Mary Djupuduwuy Guyula

\$11 each 2158254
Booklets of 10 x \$1.10 (s/a) Nancy Walinyinawuy
Guyula

This issue features contemporary fibre art by Yolnu women of the small inland community of Gapuwiyak in north-east Arnhem Land, Northern Territory. The artists working from Gapuwiyak Culture and Arts have long had a reputation for producing a range of exceptional fibre and other artworks. Baskets and containers, called *bathi*, are made by skilfully twining, looping or coiling plant fibres such as pandanus (*gunga*), which have been coloured with natural bush dyes. For the Yolnu people, these objects have profound

cultural, ceremonial and symbolic significance in addition to being useful and aesthetically pleasing. Represented on the stamps is a coiled *bathi* for a baby by Lucy Malirrimurruwuy Wanapuyngu (b. 1955); a twined conical *bathi* by Mary Djupuduwuy Guyula (1945–2005) and a coiled, flat-bottomed *bathi* by Nancy Walinyinawuy Guyula (1940–2017). Fibre art by members of the community is available commercially from the Gapuwiyak Culture and Arts centre.