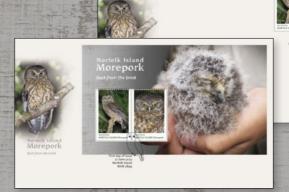

In June, we release Megapodes of Australia. Literally meaning "large foot", these remarkable birds have habitats throughout mainland Australia, where they construct their large breeding mounds.

We also celebrate the survival of the Norfolk Island Morepork – a small owl and one of the world's rarest, brought back from the brink thanks to ongoing conservation efforts.

### Norfolk Island Morepork Back from the Brink

Released 21 June 2022

**\$3.30** 2162142 Minisheet

**\$3.60** 2162013 First day cover (minisheet)

**\$3.60** 2162002 First day cover (gummed)

The Norfolk Island Morepork (*Ninox novaeseelandiae undulata*) is a small, brown-mottled owl, considered a distinctive subspecies of the New Zealand Morepork (*N. novaeseelandiae*). It is one of the world's rarest owls, and the subject of conservation efforts. Only one individual (a female) remained on Norfolk Island by 1987, when two male New Zealand Moreporks were introduced. By 1999, the population had reached around 45–50. After the initial increase in numbers, there had been no evidence of successful breeding since 2011 until two chicks fledged in 2019. There are currently only 25–35 individuals, so the Norfolk Island Morepork remains at great risk of extinction. Conservation interventions include installing rat-proof nesting boxes, culling nest competitors, baiting rats and improving the owl's natural habitat.