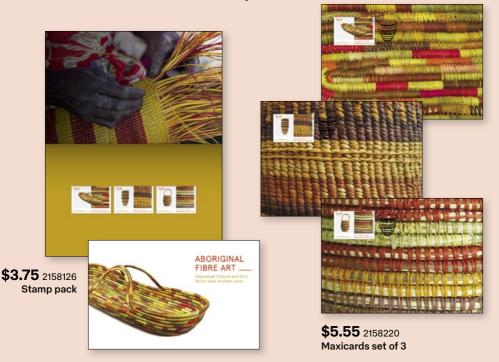

In May, we present two stamp issues that relate to the longest living culture on Earth. Aboriginal Fibre Art showcases artworks created by the Yolnu women of the Gapuwiyak community in north-east Arnhem Land, who create woven objects that are not only beautiful and culturally significant but also practical.

\$3.60 2158002 First day cover (gummed)

2158250 Lucy Malirrimurruwuy Wanapuyngu

2158252 Mary Djupuduwuy Guyula

\$11 each 2158254
Booklets of 10 x \$1.10 (s/a) Nancy Walinyinawuy
Guyula

This issue features contemporary fibre art by Yolnu women of the small inland community of Gapuwiyak in north-east Arnhem Land, Northern Territory. The artists working from Gapuwiyak Culture and Arts have long had a reputation for producing a range of exceptional fibre and other artworks. Baskets and containers, called *bathi*, are made by skilfully twining, looping or coiling plant fibres such as pandanus (*gunga*), which have been coloured with natural bush dyes. For the Yolnu people, these objects have profound

cultural, ceremonial and symbolic significance in addition to being useful and aesthetically pleasing. Represented on the stamps is a coiled *bathi* for a baby by Lucy Malirrimurruwuy Wanapuyngu (b. 1955); a twined conical *bathi* by Mary Djupuduwuy Guyula (1945–2005) and a coiled, flat-bottomed *bathi* by Nancy Walinyinawuy Guyula (1940–2017). Fibre art by members of the community is available commercially from the Gapuwiyak Culture and Arts centre.