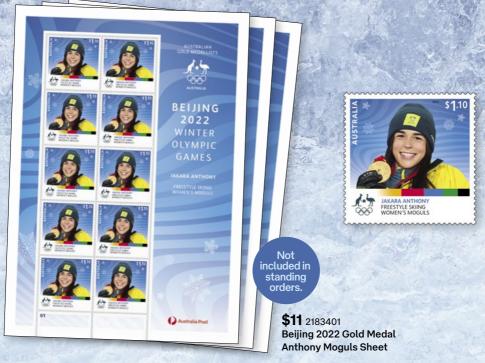

# Celebrating a golden first at the Beijing 2022 Winter Olympics!

On 6 February 2022, Jakara Anthony made history as the first Australian woman to win gold in the Freestyle Skiing Women's Moguls event.

Australia Post is proud to celebrate this victory with a sheetlet of gold medallist stamps. Available now through participating Post Offices, via mail order by calling 1800 331 794, and at auspost.com.au/stamps

Gold medallist sheetlets are not included in Philatelic Bureau standing orders for sheetlets. If you have a standing order, you will need to order your gold medallist sheetlet separately.