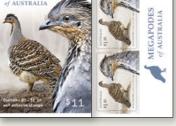

In June, we release Megapodes of Australia. Literally meaning "large foot", these remarkable birds have habitats throughout mainland Australia, where they construct their large breeding mounds.

We also celebrate the survival of the Norfolk Island Morepork – a small owl and one of the world's rarest, brought back from the brink thanks to ongoing conservation efforts.

**\$3.30** 2161142 Minisheet

\$3.60 each 2161002 First day cover (gummed)

2161013 First day cover (minisheet)

\$7.05 2161126 Stamp pack

This issue features all three Australian megapodes (literally "large foot"). These remarkable birds don't incubate their eggs with body heat. Instead, they use their powerful legs to build large mounds by scraping together soil, sand and vegetation debris, into which the eggs are laid. Incubation occurs through solar radiation and the heat generated by decaying vegetation. On hatching, the fully feathered chicks require no parental care and can fly short distances within a few hours.

Smallest of the Australian megapodes, the Orange-footed Scrubfowl (Megapodius reinwardt) is found in coastal regions of northern Australia, frequenting rainforest, mangroves and monsoon forest. This bird has a head crest, grey-brown plumage, orange legs and feet and an orangeyellow beak. Both sexes build the huge mound, which can reach 4.5 metres in height and 15 metres in diameter, and which sometimes accommodates more than one breeding pair, producing large numbers of hatchlings each season.