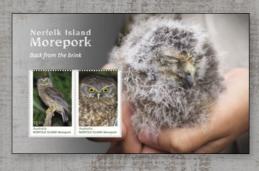

In June, we release Megapodes of Australia. Literally meaning "large foot", these remarkable birds have habitats throughout mainland Australia, where they construct their large breeding mounds.

We also celebrate the survival of the Norfolk Island Morepork – a small owl and one of the world's rarest, brought back from the brink thanks to ongoing conservation efforts.

### Norfolk Island Morepork Back from the Brink

Released 21 June 2022

**\$3.30** 2162142 Minisheet

**\$3.60** 2162013 First day cover (minisheet)

**\$3.60** 2162002 First day cover (gummed)

The Norfolk Island Morepork (*Ninox novaeseelandiae undulata*) is a small, brown-mottled owl, considered a distinctive subspecies of the New Zealand Morepork (*N. novaeseelandiae*). It is one of the world's rarest owls, and the subject of conservation efforts. Only one individual (a female) remained on Norfolk Island by 1987, when two male New Zealand Moreporks were introduced. By 1999, the population had reached around 45–50. After the initial increase in numbers, there had been no evidence of successful breeding since 2011 until two chicks fledged in 2019. There are currently only 25–35 individuals, so the Norfolk Island Morepork remains at great risk of extinction. Conservation interventions include installing rat-proof nesting boxes, culling nest competitors, baiting rats and improving the owl's natural habitat.