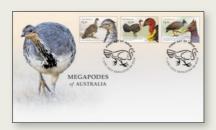

**\$3.30** 2161142 Minisheet

\$3.60 each 2161002 First day cover (gummed)

2161013 First day cover (minisheet)

\$7.05 2161126 Stamp pack

This issue features all three Australian megapodes (literally "large foot"). These remarkable birds don't incubate their eggs with body heat. Instead, they use their powerful legs to build large mounds by scraping together soil, sand and vegetation debris, into which the eggs are laid. Incubation occurs through solar radiation and the heat generated by decaying vegetation. On hatching, the fully feathered chicks require no parental care and can fly short distances within a few hours.

The Malleefowl (*Leipoa occellata*) has a fragmented range in semi-arid regions of southern mainland Australia from New South Wales and western Victoria to southern Western Australia. It is about the size of a large domestic chicken, and the grey, cream, black and rufous plumage provides good camouflage within its habitat of mallee and wattle scrubland and woodland. The male constructs the mound, which is around a metre in height and five metres in diameter and the female lays an average of 15 eggs.

**\$29.95** 2161300 Medallion cover

MEGAPODES of AUSTRALIA

2161250 Malleefowl

2161252 Brush-turkey

**\$11** each 2161254 S/A booklet of 10 x \$1.10 Scrubfowl

The Australian Brush-turkey (Alectura lathami) is found in eastern Australia from Far North Queensland to the South Coast of New South Wales and has been introduced to Kangaroo Island, South Australia. The largest of the Australian megapodes, it has a fan-like tail, dark plumage, bare red head and a yellow or purple wattle. The mound, built by the male, is up to 1.5 metres high and up to four metres across. Up to 50 eggs laid by several females can be found in a single mound.

Smallest of the Australian megapodes, the Orange-footed Scrubfowl (Megapodius reinwardt) is found in coastal regions of northern Australia, frequenting rainforest, mangroves and monsoon forest. This bird has a head crest, grey-brown plumage, orange legs and feet and an orangeyellow beak. Both sexes build the huge mound, which can reach 4.5 metres in height and 15 metres in diameter, and which sometimes accommodates more than one breeding pair, producing large numbers of hatchlings each season.