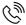

In June, we release Megapodes of Australia. Literally meaning "large foot", these remarkable birds have habitats throughout mainland Australia, where they construct their large breeding mounds.

We also celebrate the survival of the Norfolk Island Morepork – a small owl and one of the world's rarest, brought back from the brink thanks to ongoing conservation efforts.

**\$3.30** 2161142 Minisheet

\$3.60 each 2161002 First day cover (gummed)

2161013 First day cover (minisheet)

\$7.05 2161126 Stamp pack

This issue features all three Australian megapodes (literally "large foot"). These remarkable birds don't incubate their eggs with body heat. Instead, they use their powerful legs to build large mounds by scraping together soil, sand and vegetation debris, into which the eggs are laid. Incubation occurs through solar radiation and the heat generated by decaying vegetation. On hatching, the fully feathered chicks require no parental care and can fly short distances within a few hours.

The Malleefowl (*Leipoa occellata*) has a fragmented range in semi-arid regions of southern mainland Australia from New South Wales and western Victoria to southern Western Australia. It is about the size of a large domestic chicken, and the grey, cream, black and rufous plumage provides good camouflage within its habitat of mallee and wattle scrubland and woodland. The male constructs the mound, which is around a metre in height and five metres in diameter and the female lays an average of 15 eggs.

**\$29.95** 2161300 Medallion cover

MEGAPODES of AUSTRALIA

2161250 Malleefowl

2161252 Brush-turkey

**\$11** each 2161254 S/A booklet of 10 x \$1.10 Scrubfowl

The Australian Brush-turkey (Alectura lathami) is found in eastern Australia from Far North Queensland to the South Coast of New South Wales and has been introduced to Kangaroo Island, South Australia. The largest of the Australian megapodes, it has a fan-like tail, dark plumage, bare red head and a yellow or purple wattle. The mound, built by the male, is up to 1.5 metres high and up to four metres across. Up to 50 eggs laid by several females can be found in a single mound.

Smallest of the Australian megapodes, the Orange-footed Scrubfowl (Megapodius reinwardt) is found in coastal regions of northern Australia, frequenting rainforest, mangroves and monsoon forest. This bird has a head crest, grey-brown plumage, orange legs and feet and an orangeyellow beak. Both sexes build the huge mound, which can reach 4.5 metres in height and 15 metres in diameter, and which sometimes accommodates more than one breeding pair, producing large numbers of hatchlings each season.