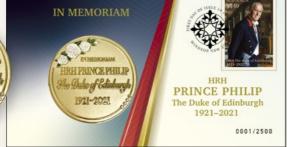

# In Memoriam HRH Prince Philip The Duke of Edinburgh

Released 14 June 2022

\$1.10 2128142 Minisheet

### \$1.40 each

2128002 First day cover (gummed)

2128013 First day cover (minisheet)

No. 377 / 2022 23

**\$11** 2128201 Sheetlet

**\$2.40** 2128220 Maxicard set of 1

**\$12.55** 2128130 Sheetlet pack

\$29.95 2128300 Medallion cover

This stamp commemorates the life and service of His Royal Highness Prince Philip, the Duke of Edinburgh, who passed away peacefully on 9 April 2021. Born Philip, Prince of Greece and Denmark, he renounced his titles and became a British subject in order to marry HRH Princess Elizabeth. He assumed royal duties following Elizabeth's ascension to the throne on 6 February 1952, and during more than 60 years of official public life he attended an average of

350 official engagements a year until retiring from royal duties on 2 August 2017.

The portrait shown in the stamp and minisheet was commissioned from Australian-born, London-based artist Ralph Heimans to mark Prince Philip's retirement. Prince Philip poses in the Grand Corridor at Windsor Castle, where he appears very relaxed, despite being formally dressed in evening attire and wearing the sash of the Order of the Elephant.