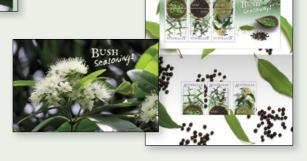

### **Bush Seasonings**

Released 24 May 2022

blocks of four of each stamp.

Maxicards set of 3

\$6.65 2123220

**Recipe Collection** 

\$9.10 2123013
First day cover (minisheet)

\$13.65 2123126 Stamp pack

Popular bush seasonings include Mountain Pepper (Tasmannia lanceolata), a medium-sized shrub or small tree, the fruit of which is called pepperberry; River Mint (Mentha australis), a small perennial herb comprising scented leaves (with a flavour similar to spearmint) and small white or lilac flowers; and Lemon Myrtle (Backhousia citriodora), a shrub or medium-sized tree with leaves that have a strong and refreshing citrus flavour.