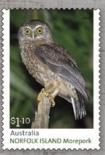

### Norfolk Island Morepork Back from the Brink

Released 21 June 2022

**\$3.30** 2162142 Minisheet

**\$3.60** 2162013 First day cover (minisheet)

**\$3.60** 2162002 First day cover (gummed)

The Norfolk Island Morepork (*Ninox novaeseelandiae undulata*) is a small, brown-mottled owl, considered a distinctive subspecies of the New Zealand Morepork (*N. novaeseelandiae*). It is one of the world's rarest owls, and the subject of conservation efforts. Only one individual (a female) remained on Norfolk Island by 1987, when two male New Zealand Moreporks were introduced. By 1999, the population had reached around 45–50. After the initial increase in numbers, there had been no evidence of successful breeding since 2011 until two chicks fledged in 2019. There are currently only 25–35 individuals, so the Norfolk Island Morepork remains at great risk of extinction. Conservation interventions include installing rat-proof nesting boxes, culling nest competitors, baiting rats and improving the owl's natural habitat.