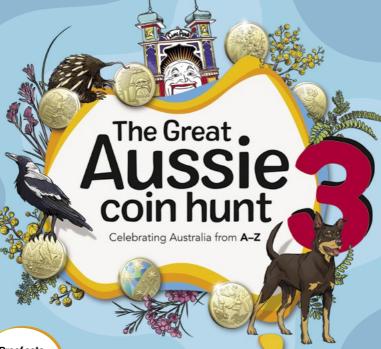

From 9 May, the Great Aussie Coin Hunt is back with a brand-new set of 26 coins. This third hunt includes a special limited-edition coloured coin, which will be randomly placed within tubes of coins available for purchase from participating Post Offices, mail order and online. Collectors also have the chance to enter a daily draw to win \$1,000 – see page 10 for more details.

### Get ready for the Great Aussie Coin Hunt 3!

**Proof sets** released November 2022

2050484

Folder & Tube Set

more commonly known as the Southern Cross.

> Find a special coloured 'X' coin by chance in some of the tubes

Buy the set of 26 A-Z coins for a chance to win \$1,000 in our daily draw.\*

- Step 1 Purchase a Great Aussie Coin Hunt 3 Folder & Tube Set.
- **Step 2** Scan the QR code inside your coin tube before Sunday 5 June.
- Step 3 Fill in your details, including the unique code located underneath the OR code to enter the daily draw.\*