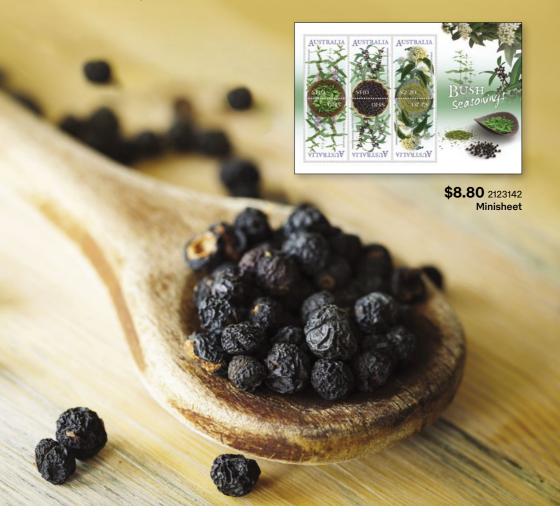

Native plants have played an important role in the traditional diet, medicines and cultural ceremonies of Aboriginal peoples. The Bush Seasonings stamp issue presents illustrations of three seasonings, with collectables including a recipe collection.

### **Bush Seasonings**

Released 24 May 2022

blocks of four of each stamp.

Maxicards set of 3

\$6.65 2123220

**Recipe Collection** 

\$9.10 2123013
First day cover (minisheet)

\$13.65 2123126 Stamp pack

Popular bush seasonings include Mountain Pepper (Tasmannia lanceolata), a medium-sized shrub or small tree, the fruit of which is called pepperberry; River Mint (Mentha australis), a small perennial herb comprising scented leaves (with a flavour similar to spearmint) and small white or lilac flowers; and Lemon Myrtle (Backhousia citriodora), a shrub or medium-sized tree with leaves that have a strong and refreshing citrus flavour.