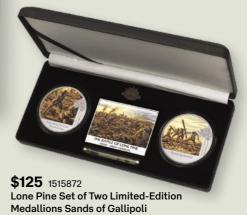

| Military Collectables |        | ctables See auspost.com.au/collectables/military for the                 | ne full range |
|-----------------------|--------|--------------------------------------------------------------------------|---------------|
| Mail order            | Retail | Collectable item                                                         | Price         |
| 1515828               | 17839  | Spirit of Remembrance Bear                                               | \$199.00      |
| 1515811               | 17849  | Limited-Edition Sergeant Grey Wilson The Greatcoat Bear                  | \$129.00      |
| 1515835               | 17876  | Limited-Edition Lieutenant Thomas Hendy The Australian Flying Corps Bear | \$129.00      |
| 1515806               | 17843  | Great War Commemorative Rising Sun Collection                            | \$159.00      |
| 1515863               | 22987  | Gold Ribbon Fern and Gum Leaf Limited-Edition Lapel Pin                  | \$25.00       |
| 1515872               | 23009  | Lone Pine Set of Two Limited-Edition Medallions Sands of Gallipoli       | \$125.00      |