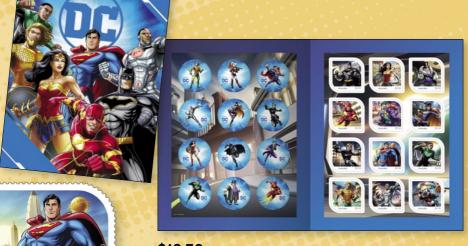

Australia

Australia

\$16.50 <sub>1515598</sub>
DC Comics stamp pack. Includes sheet of 12 stickers

\$27.50 1515599 Bambi stamp pack

\$16.50 1515600 Cars stamp pack. Includes sheet of 12 stickers

\$16.50 1515602