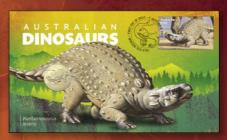

The near-complete, fossilised skeleton of the dinosaur *Kunbarrasaurus ieversi* was discovered in 1989 near Richmond in Queensland. This small armoured ankylosaur (meaning "fused lizard") is

No. 379 / 2022

the most complete ankylosaurian skeleton from the entirety of the Gondwanan continents. It is thought to have lived around the Eromanga Sea between 103–101 million years ago.

The recently discovered elaphrosaurine theropod dinosaur species is related to *Elaphrosaurus* (meaning "light-footed lizard"). It is not yet assigned to any genus because of its incompleteness, with a single neck vertebra bone