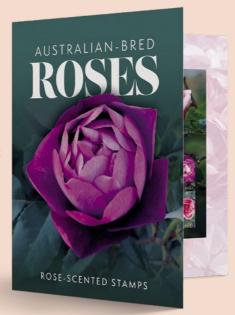

'Dusky Moon' is a hardy and vigorous shrub rose, bred in New South Wales by Richard and Ruth Walsh. It took out "best Australian-bred rose" and 14 Stamp Bulletin

\$15.85 2172500 Scented stamp pack Not included in standing orders