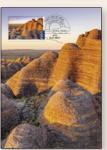

The distinctive Cradle Mountain presides over the nearby Crater Lake in the stamp design. Its craggy form rises 1,545 metres above sea level. In the Top End, Kakadu is one of Australia's largest national parks. It is on the lands of the Bininj/Mungguy people and incorporates many diverse environments, including the rugged gorge shown in the stamp. The east Kimberley's Purnululu National Park is on the traditional lands of the Kija/Gija people. Its extraordinary Bungle Bungle Bange is a maze of ancient sculpted towers. The Great Barrier Reef runs from near the tip of Queensland's east coast to just north of Bundaberg. It is the world's largest coral reef system and supports abundant corals and marine life.