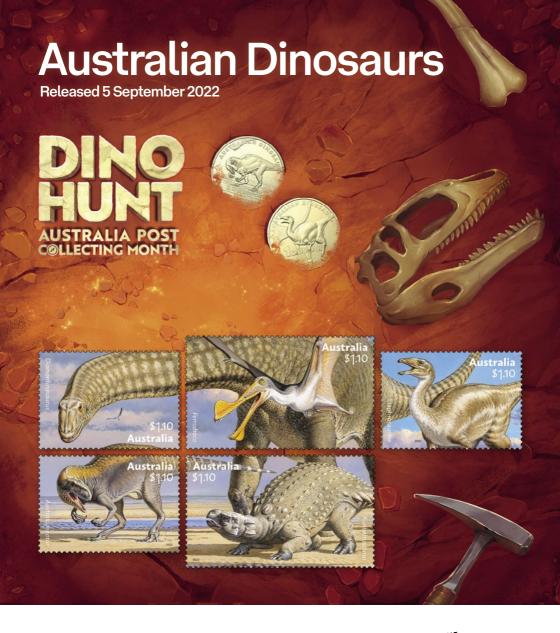

September is Australia Post Collecting Month, which celebrates the popular pastimes of stamp and coin collecting, particularly with children in mind. This year, we invite you to explore dinosaurs and a pterosaur from the Cretaceous Period, including those at the centre of recent Australian fossil discoveries. You can even join the Dino Hunt and look for the four dinosaur coins in your change at participating Australia Post retail stores!

No. 379 / 2022

\$5.80 each 2168002 First day cover (gummed) 2168013 First day cover (minisheet)

**\$11.45** 2168126 Stamp pack

For this year's Collecting Month we return to the age of the dinosaurs, in particular the Cretaceous Period (145–66 million years ago), with four dinosaurs and one pterosaur (winged lizard).

nearly a third of what is now central Australia, providing an ideal habitat for dinosaurs and pterosaurs.

The titanosaurian sauropod (meaning "lizard-footed") Diamantinasaurus matildae lived around 100–95 million years ago, in what is now southern central Queensland. This four-legged plant-eating dinosaur is estimated to have measured 16 to 20 metres in length and about 3 metres tall at the hip. The known skeleton is nicknamed "Matilda".

The theropod (meaning "three-toed") dinosaur *Australovenator wintonensis* was discovered near Winton, Queensland. Nicknamed "Banjo", like all carnivorous dinosaurs *Australovenator* was twolegged, with smaller forelimbs. About half a metre high at the hip, and a swift predator, it was equipped with three scimitar-shaped claws and sharp teeth.

Ferrodraco lentoni was a flying reptile, or pterosaur, fossils of which were found in the

Winton region of central western Queensland. Ferrodraco had a wingspan of about four metres and lived around 96 million years ago, in the Late Cretaceous Period. It is likely that it ate mainly fish and lived around lake and river systems.

The near-complete, fossilised skeleton of the dinosaur *Kunbarrasaurus ieversi* was discovered in 1989 near Richmond in Queensland. This small armoured ankylosaur (meaning "fused lizard") is

No. 379 / 2022