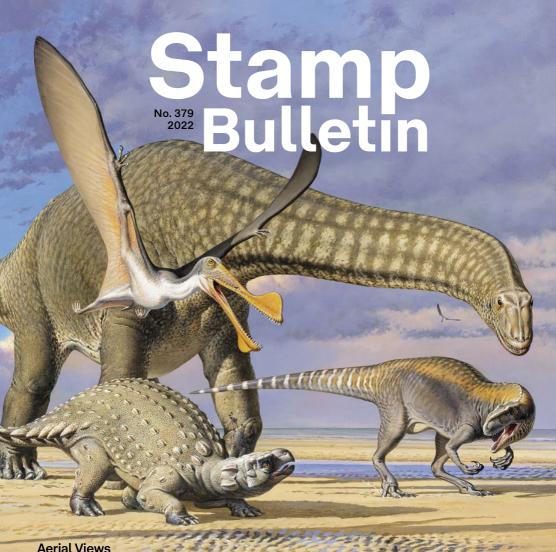

**Aerial Views** 

Australia Post Collecting Month: Australian Dinosaurs

**Australian-bred Roses** 

George Raper on Norfolk Island: 1790-91

**Rock Art of the Kimberley** 

King of the Mountain: Brock 50 Years

September is Australia Post Collecting Month, which celebrates the popular pastimes of stamp and coin collecting, particularly with children in mind. This year, we invite you to explore dinosaurs and a pterosaur from the Cretaceous Period, including those at the centre of recent Australian fossil discoveries. You can even join the Dino Hunt and look for the four dinosaur coins in your change at participating Australia Post retail stores!

No. 379 / 2022

\$5.80 each 2168002 First day cover (gummed) 2168013 First day cover (minisheet)

**\$11.45** 2168126 Stamp pack

For this year's Collecting Month we return to the age of the dinosaurs, in particular the Cretaceous Period (145–66 million years ago), with four dinosaurs and one pterosaur (winged lizard).

At this time, present-day Australia was joined to Antarctica, New Zealand and South America, forming the supercontinent Gondwana. The Australian part of Gondwana was located close to the South Pole, and had a cool, wet climate. A shallow inland sea, the Eromanga Sea, covered

nearly a third of what is now central Australia, providing an ideal habitat for dinosaurs and pterosaurs.

The titanosaurian sauropod (meaning "lizard-footed") Diamantinasaurus matildae lived around 100–95 million years ago, in what is now southern central Queensland. This four-legged plant-eating dinosaur is estimated to have measured 16 to 20 metres in length and about 3 metres tall at the hip. The known skeleton is nicknamed "Matilda".

The theropod (meaning "three-toed") dinosaur *Australovenator wintonensis* was discovered near Winton, Queensland. Nicknamed "Banjo", like all carnivorous dinosaurs *Australovenator* was twolegged, with smaller forelimbs. About half a metre high at the hip, and a swift predator, it was equipped with three scimitar-shaped claws and sharp teeth.

Ferrodraco lentoni was a flying reptile, or pterosaur, fossils of which were found in the

Winton region of central western Queensland. Ferrodraco had a wingspan of about four metres and lived around 96 million years ago, in the Late Cretaceous Period. It is likely that it ate mainly fish and lived around lake and river systems.

The near-complete, fossilised skeleton of the dinosaur *Kunbarrasaurus ieversi* was discovered in 1989 near Richmond in Queensland. This small armoured ankylosaur (meaning "fused lizard") is

No. 379 / 2022