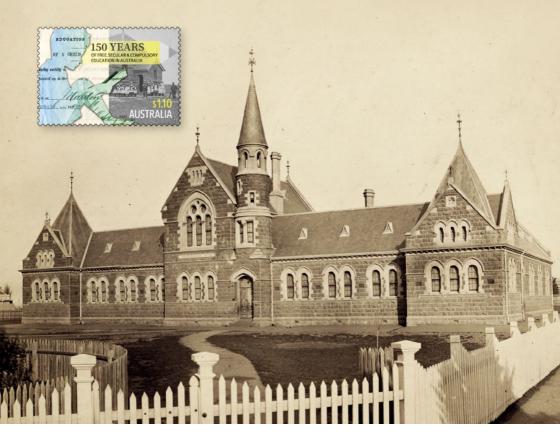

# Free, Secular & Compulsory Education

Released 11 October 2022

\$1.40 each

2176002 First day cover (gummed) 2176003 First day cover (s/a)

FIRST DAY OF ISSUE 11 OCTOBER 2022 MELBOURNE VIC 3000

### **\$11** 2176201 Sheetlet

\$17.95 2176401 PNC (Perth Mint)

\$110 2176209 Roll of 100 (s/a)

**\$2.40** 2176220 Maxicard

The Education Act was passed in Victoria on 17 December 1872. This legislation made the colony one of the first jurisdictions in the world to offer free, compulsory and secular education to its children. Public education was now administered by the centralised Victorian Department of Education. Subsequent to the Act, education was free, children were obliged to attend school from the age of 6 to 15, and secular instruction promoted fairness and harmony in a society then

riven by sectarianism. Before 1872 most schools were controlled by churches or were privately operated, and many children were not receiving an education at all. By 1908, all six states of the Commonwealth of Australia had centralised government departments administering free, compulsory and secular education. Today, Australia has a robust public education system, with the majority of children attending public government schools.