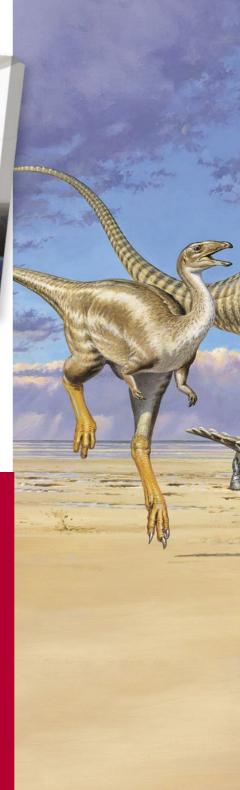

No. 379 / 2022

\$5.80 each 2168002 First day cover (gummed) 2168013 First day cover (minisheet)

**\$11.45** 2168126 Stamp pack

For this year's Collecting Month we return to the age of the dinosaurs, in particular the Cretaceous Period (145–66 million years ago), with four dinosaurs and one pterosaur (winged lizard).

nearly a third of what is now central Australia, providing an ideal habitat for dinosaurs and pterosaurs.

The titanosaurian sauropod (meaning "lizard-footed") Diamantinasaurus matildae lived around 100–95 million years ago, in what is now southern central Queensland. This four-legged plant-eating dinosaur is estimated to have measured 16 to 20 metres in length and about 3 metres tall at the hip. The known skeleton is nicknamed "Matilda".

The theropod (meaning "three-toed") dinosaur *Australovenator wintonensis* was discovered near Winton, Queensland. Nicknamed "Banjo", like all carnivorous dinosaurs *Australovenator* was twolegged, with smaller forelimbs. About half a metre high at the hip, and a swift predator, it was equipped with three scimitar-shaped claws and sharp teeth.

Ferrodraco lentoni was a flying reptile, or pterosaur, fossils of which were found in the

Winton region of central western Queensland. Ferrodraco had a wingspan of about four metres and lived around 96 million years ago, in the Late Cretaceous Period. It is likely that it ate mainly fish and lived around lake and river systems.

The near-complete, fossilised skeleton of the dinosaur *Kunbarrasaurus ieversi* was discovered in 1989 near Richmond in Queensland. This small armoured ankylosaur (meaning "fused lizard") is

No. 379 / 2022

the most complete ankylosaurian skeleton from the entirety of the Gondwanan continents. It is thought to have lived around the Eromanga Sea between 103–101 million years ago.

The recently discovered elaphrosaurine theropod dinosaur species is related to *Elaphrosaurus* (meaning "light-footed lizard"). It is not yet assigned to any genus because of its incompleteness, with a single neck vertebra bone

discovered near Cape Otway, Victoria in 2015. The sediments at the site date from the Early Cretaceous, around 110–107 million years ago.

Along with the range of stamp products for collectors, there is also a wonderful 1,000 piece jigsaw puzzle featuring the artwork of Peter Trusler. The final image reflects the artwork for the minisheet and would make a wonderful gift for puzzle enthusiasts!