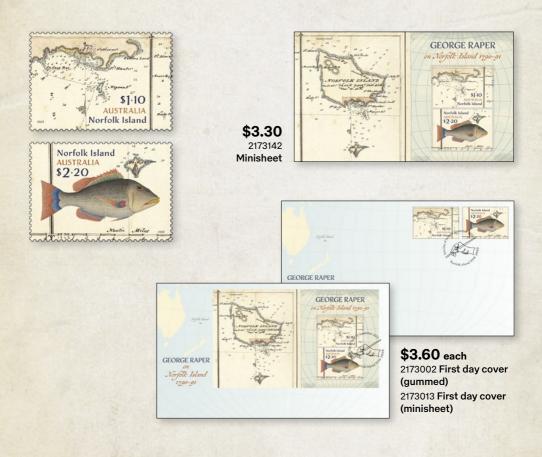

# George Raper on Norfolk Island: 1790–91

Released 13 September 2022

This issue features a map and artwork by George Raper (1769–96), a Royal Navy officer and artist who accompanied the First Fleet to Australia. On 6 March 1790, HMS *Sirius*, with Raper on board, left Port Jackson (now Sydney Harbour) for Norfolk Island but was wrecked while landing with supplies leaving the crew stranded for 11 months. Raper and the rest of the ship's company returned to Sydney with HMS *Supply*, arriving 27 February 1791.

Raper made several watercolour sketches of natural history and topographical features while he was on Norfolk Island. The map has two views of the island on the one sheet, the left-hand side (\$1.10 stamp) showing the route of the *Sirius* from Sydney Cove to Norfolk Island. The original watercolour drawing of the fish, titled "Snapper of Norfolk Island", is held in the collection of the Natural History Museum, London.

| George Raper on Norfolk Island: 1790–91 13 September 2022 |        |                                 | Withdrawal date 31 March 2023<br>First day cover withdrawal date 11 October 2022 |                           |                                           |
|-----------------------------------------------------------|--------|---------------------------------|----------------------------------------------------------------------------------|---------------------------|-------------------------------------------|
| Mail order                                                | Retail | Collectable item                | Price                                                                            | Technical de              | etails                                    |
| 2173067                                                   | 24031  | Stamps (1 x \$1.10, 1 x \$2.20) | \$3.30                                                                           | Denomination              | 1 x \$1.10, 1 x \$2.20                    |
| 2173142                                                   | 24029  | Minisheet                       | \$3.30                                                                           | Stamp &                   | Jo Muré,                                  |
| 2173005                                                   | 24038  | Blank cover                     | \$0.30                                                                           | product design<br>Printer | Australia Post Design Studio  RA Printing |
| 2173002                                                   | 24039  | First day cover (gummed)        | \$3.60                                                                           | Paper                     | Tullis Russell 104gsm Red Phos            |
| 2173013                                                   | 24040  | First day cover (minisheet)     | \$3.60                                                                           | Printing                  | Offset lithography                        |
| 2173241                                                   | 24034  | Gutter 10 x \$1.10 (n.d.)       | \$11.00                                                                          | process<br>Stamp size     | 37.5mm x 26mm                             |
| 2173242                                                   | 24037  | Gutter 10 x \$2.20 (n.d.)       | \$22.00                                                                          | Minisheet size            | 135mm x 80mm                              |
|                                                           |        |                                 |                                                                                  | Perforations              | 13.86 x 14.6                              |
|                                                           |        |                                 |                                                                                  | Sheet layout              | Module of 50 (no design)                  |
|                                                           |        |                                 |                                                                                  | National<br>postmark      | Norfolk Island NSW 2899                   |