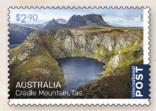

The distinctive Cradle Mountain presides over the nearby Crater Lake in the stamp design. Its craggy form rises 1,545 metres above sea level. In the Top End, Kakadu is one of Australia's largest national parks. It is on the lands of the Bininj/Mungguy people and incorporates many diverse environments, including the rugged gorge shown in the stamp. The east Kimberley's Purnululu National Park is on the traditional lands of the Kija/Gija people. Its extraordinary Bungle Bungle Bange is a maze of ancient sculpted towers. The Great Barrier Reef runs from near the tip of Queensland's east coast to just north of Bundaberg. It is the world's largest coral reef system and supports abundant corals and marine life.