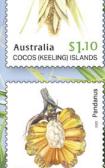

**Pandanus** 

Released 4 October 2022

**\$4.40** 2175142 Minisheet

Australia

COCOS (KEELING) ISLANDS

\$1.10

**\$4.70** 2175013 First day cover (minisheet)

**\$4.70** 2175002 First day cover (gummed)

The Cocos (Keeling) Islands evolved in isolation from a large land mass, and human populations only arrived a few hundred years ago. This, along with the sandy soil, helps to explain why there are only around 60 plant species recorded there. The only plant believed to be endemic to Cocos is *Pandanus tectorius* var. *cocosensis*, commonly known as Pandanus or Screw Pine. There is, however, evidence to suggest that it may not be a distinct variety but part of the natural variation of *Pandanus tectorius*, a species native to eastern Australia, Indonesia and the Pacific Islands. This small, dioecious tree typically grows in coastal lowlands, near the edge of the ocean, supported by prop roots that anchor it to the ground. Male plants produce showy white bracteate flowers, while female plants have flowers that produce large orange fruits.