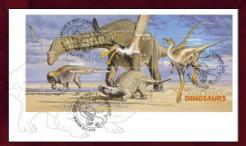

No. 379 / 2022

\$5.80 each 2168002 First day cover (gummed) 2168013 First day cover (minisheet)

**\$11.45** 2168126 Stamp pack

For this year's Collecting Month we return to the age of the dinosaurs, in particular the Cretaceous Period (145–66 million years ago), with four dinosaurs and one pterosaur (winged lizard).

nearly a third of what is now central Australia, providing an ideal habitat for dinosaurs and pterosaurs.

The titanosaurian sauropod (meaning "lizard-footed") Diamantinasaurus matildae lived around 100–95 million years ago, in what is now southern central Queensland. This four-legged plant-eating dinosaur is estimated to have measured 16 to 20 metres in length and about 3 metres tall at the hip. The known skeleton is nicknamed "Matilda".

The theropod (meaning "three-toed") dinosaur *Australovenator wintonensis* was discovered near Winton, Queensland. Nicknamed "Banjo", like all carnivorous dinosaurs *Australovenator* was twolegged, with smaller forelimbs. About half a metre high at the hip, and a swift predator, it was equipped with three scimitar-shaped claws and sharp teeth.

Ferrodraco lentoni was a flying reptile, or pterosaur, fossils of which were found in the

Winton region of central western Queensland. Ferrodraco had a wingspan of about four metres and lived around 96 million years ago, in the Late Cretaceous Period. It is likely that it ate mainly fish and lived around lake and river systems.

The near-complete, fossilised skeleton of the dinosaur *Kunbarrasaurus ieversi* was discovered in 1989 near Richmond in Queensland. This small armoured ankylosaur (meaning "fused lizard") is

No. 379 / 2022

the most complete ankylosaurian skeleton from the entirety of the Gondwanan continents. It is thought to have lived around the Eromanga Sea between 103–101 million years ago.

The recently discovered elaphrosaurine theropod dinosaur species is related to *Elaphrosaurus* (meaning "light-footed lizard"). It is not yet assigned to any genus because of its incompleteness, with a single neck vertebra bone

discovered near Cape Otway, Victoria in 2015. The sediments at the site date from the Early Cretaceous, around 110–107 million years ago.

Along with the range of stamp products for collectors, there is also a wonderful 1,000 piece jigsaw puzzle featuring the artwork of Peter Trusler. The final image reflects the artwork for the minisheet and would make a wonderful gift for puzzle enthusiasts!