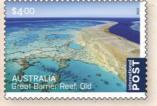

The distinctive Cradle Mountain presides over the nearby Crater Lake in the stamp design. Its craggy form rises 1,545 metres above sea level. In the Top End, Kakadu is one of Australia's largest national parks. It is on the lands of the Bininj/Mungguy people and incorporates many diverse environments, including the rugged gorge shown in the stamp. The east Kimberley's Purnululu National Park is on the traditional lands of the Kija/Gija people. Its extraordinary Bungle Bungle Bange is a maze of ancient sculpted towers. The Great Barrier Reef runs from near the tip of Queensland's east coast to just north of Bundaberg. It is the world's largest coral reef system and supports abundant corals and marine life.