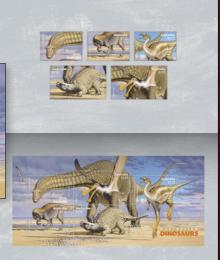

September is Australia Post Collecting Month, which celebrates the popular pastimes of stamp and coin collecting, particularly with children in mind. This year, we invite you to explore dinosaurs and a pterosaur from the Cretaceous Period, including those at the centre of recent Australian fossil discoveries. You can even join the Dino Hunt and look for the four dinosaur coins in your change at participating Australia Post retail stores!

No. 379 / 2022

\$5.80 each 2168002 First day cover (gummed) 2168013 First day cover (minisheet)

**\$11.45** 2168126 Stamp pack

For this year's Collecting Month we return to the age of the dinosaurs, in particular the Cretaceous Period (145–66 million years ago), with four dinosaurs and one pterosaur (winged lizard).

At this time, present-day Australia was joined to Antarctica, New Zealand and South America, forming the supercontinent Gondwana. The Australian part of Gondwana was located close to the South Pole, and had a cool, wet climate. A shallow inland sea, the Eromanga Sea, covered

nearly a third of what is now central Australia, providing an ideal habitat for dinosaurs and pterosaurs.

The titanosaurian sauropod (meaning "lizard-footed") Diamantinasaurus matildae lived around 100–95 million years ago, in what is now southern central Queensland. This four-legged plant-eating dinosaur is estimated to have measured 16 to 20 metres in length and about 3 metres tall at the hip. The known skeleton is nicknamed "Matilda".

The theropod (meaning "three-toed") dinosaur *Australovenator wintonensis* was discovered near Winton, Queensland. Nicknamed "Banjo", like all carnivorous dinosaurs *Australovenator* was twolegged, with smaller forelimbs. About half a metre high at the hip, and a swift predator, it was equipped with three scimitar-shaped claws and sharp teeth.

Ferrodraco lentoni was a flying reptile, or pterosaur, fossils of which were found in the

Winton region of central western Queensland. Ferrodraco had a wingspan of about four metres and lived around 96 million years ago, in the Late Cretaceous Period. It is likely that it ate mainly fish and lived around lake and river systems.

The near-complete, fossilised skeleton of the dinosaur *Kunbarrasaurus ieversi* was discovered in 1989 near Richmond in Queensland. This small armoured ankylosaur (meaning "fused lizard") is

No. 379 / 2022

the most complete ankylosaurian skeleton from the entirety of the Gondwanan continents. It is thought to have lived around the Eromanga Sea between 103–101 million years ago.

The recently discovered elaphrosaurine theropod dinosaur species is related to *Elaphrosaurus* (meaning "light-footed lizard"). It is not yet assigned to any genus because of its incompleteness, with a single neck vertebra bone

discovered near Cape Otway, Victoria in 2015. The sediments at the site date from the Early Cretaceous, around 110–107 million years ago.

Along with the range of stamp products for collectors, there is also a wonderful 1,000 piece jigsaw puzzle featuring the artwork of Peter Trusler. The final image reflects the artwork for the minisheet and would make a wonderful gift for puzzle enthusiasts!