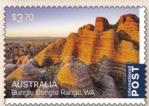

The distinctive Cradle Mountain presides over the nearby Crater Lake in the stamp design. Its craggy form rises 1,545 metres above sea level. In the Top End, Kakadu is one of Australia's largest national parks. It is on the lands of the Bininj/Mungguy people and incorporates many diverse environments, including the rugged gorge shown in the stamp. The east Kimberley's Purnululu National Park is on the traditional lands of the Kija/Gija people. Its extraordinary Bungle Bungle Bange is a maze of ancient sculpted towers. The Great Barrier Reef runs from near the tip of Queensland's east coast to just north of Bundaberg. It is the world's largest coral reef system and supports abundant corals and marine life.