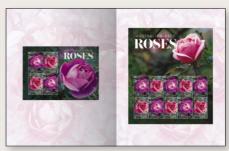

'Dusky Moon' is a hardy and vigorous shrub rose, bred in New South Wales by Richard and Ruth Walsh. It took out "best Australian-bred rose" and 14 Stamp Bulletin

\$15.85 2172500 Scented stamp pack Not included in standing orders

\$7.40 2172220 Maxicard set of 4

a silver medal at the 2020 National Rose Trial Awards, as well as the Ausrose Australian Bred Rose of the Year.

'Lady of Australia' is a floribunda rose, bred in Victoria by Bruce Brundrett. This very free-flowering rose won the top gold medal and "best floribunda rose" at the National Rose Trial Awards in 2018 and was also named the most pest- and disease-tolerant rose. This is the first time in the Trial Garden's 26-year history that an Australian rose has been awarded the best overall rose.

'Lady of Australia' honours the wives of governor-generals of Australia and is a charity rose for Australian War Widows.

'Governor Marie Bashir' is a floribunda rose, bred in Queensland by Paul Hains. This strong-performing, delicately fragranced rose is named in honour of Professor The Hon. Dame Marie Bashir AD CVO, former governor of NSW (and first female governor of that state) and a former patron of the Rose Society of NSW.