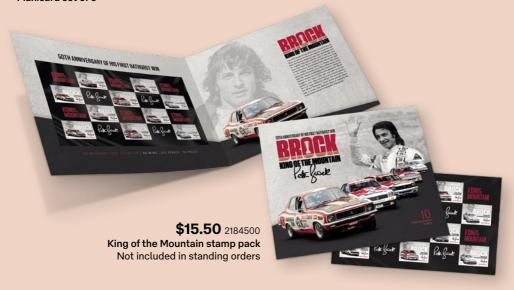

## King of the Mountain Brock 50 Years

Released 3 October 2022

**\$5.50** 2184142 Minisheet

No. 379 / 2022 19

2184250 1972 LJ Torana 2184252 1979 LX Torana 2184254 1980

2184256 1984 VC Commodore VK Commodore \$11 each S/A booklets of 10 x \$1.10 2184258 1987 VL Commodore

\$5.80 each 2184002 First day cover (gummed) 2184013 First day cover (minisheet)

**\$11.45** 2184002 Stamp pack

Peter Geoffrey Brock (1945-2006) is a legend of Australian motorsport. His name is synonymous with success at Bathurst racing events held at Mount Panorama. In 2022 we commemorate the 50th anniversary of Brock's inaugural Bathurst triumph and his illustrious career. The Bathurst 1000 trophy now carries his name.