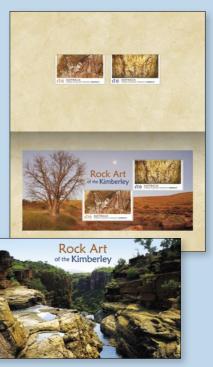

No. 379 / 2022

**\$2.50** each 7099002 First day cover (gummed) 7099013 First day cover (minisheet)

\$3.70 7099220 Maxicard set of 2

**\$4.85** 7099126 Stamp pack

The vast Kimberley region of north-eastern Western Australia is a dynamic cultural landscape situated within dramatic steep-sided mountain ranges, sandstone and limestone gorges, waterfalls, pristine rivers, tidal creeks and a rugged coastline that gives way to numerous islands and coral reefs. It is also one of the oldest and largest wilderness landscapes in the world.

The Kimberley is a renowned region for its rich rock art galleries. It is also home to Australia's

oldest-known rock painting, with researchers, archaeologists and traditional owners working side by side to establish the age of the many examples of rock art found throughout this vast area. Methods used to establish age are quite complex, and their outcomes important in answering the question of just how old the rock artwork is. This stamp issue features art from the north Kimberley language and cultural groups that comprise the Wanjina Wunggurr community.

| Rock Art of the Kimberley<br>20 September 2022 |        |                                         |         | Withdrawal date 31 March 2023<br>First day cover withdrawal date 18 October 2022 |                                           |  |
|------------------------------------------------|--------|-----------------------------------------|---------|----------------------------------------------------------------------------------|-------------------------------------------|--|
| Mail order                                     | Retail | Collectable item                        | Price   | Technical de                                                                     | etails                                    |  |
| 7099067                                        | 94072  | Stamps (2 x \$1.10)                     | \$2.20  | Denomination                                                                     | 2 x \$1.10 (dd)                           |  |
| 7099142                                        | 94036  | Minisheet                               | \$2.20  | Stamp &                                                                          | Sonia Young,                              |  |
| 7099005                                        | 94087  | Blank cover                             | \$0.30  | product design<br>Printer                                                        | Australia Post Design Studio  RA Printing |  |
| 7099002                                        | 94092  | First day cover (gummed)                | \$2.50  | Paper                                                                            | Tullis Russell 104gsm Red Phos            |  |
| 7099013                                        | 94093  | First day cover (minisheet)             | \$2.50  | Printing                                                                         | Offset lithography                        |  |
| 7099126                                        | 94094  | Stamp pack                              | \$4.85  | process<br>Stamp size                                                            | 50mm x 30mm                               |  |
| 7099220                                        | 94095  | Maxicard set of 3                       | \$3.70  | Sheetlet size                                                                    | 170mm x 80mm                              |  |
| 7099241                                        | 94079  | Gutter 10 x \$1.10 Crocodiles (n.d.)    | \$11.00 | Perforations                                                                     | 14.4 x 14                                 |  |
| 7099242                                        | 77656  | Gutter 10 x \$1.10 Gwion Figures (n.d.) | \$11.00 | Sheet layout                                                                     | Module of 25, no design                   |  |
|                                                |        |                                         |         | National<br>postmark                                                             | Derby WA 6728                             |  |