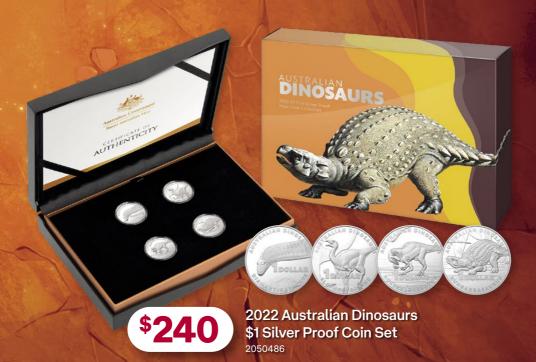

No. 379 / 2022

\$5.80 each 2168002 First day cover (gummed) 2168013 First day cover (minisheet)

**\$11.45** 2168126 Stamp pack

For this year's Collecting Month we return to the age of the dinosaurs, in particular the Cretaceous Period (145–66 million years ago), with four dinosaurs and one pterosaur (winged lizard).

At this time, present-day Australia was joined to Antarctica, New Zealand and South America, forming the supercontinent Gondwana. The Australian part of Gondwana was located close to the South Pole, and had a cool, wet climate. A shallow inland sea, the Eromanga Sea, covered

nearly a third of what is now central Australia, providing an ideal habitat for dinosaurs and pterosaurs.

The titanosaurian sauropod (meaning "lizard-footed") Diamantinasaurus matildae lived around 100–95 million years ago, in what is now southern central Queensland. This four-legged plant-eating dinosaur is estimated to have measured 16 to 20 metres in length and about 3 metres tall at the hip. The known skeleton is nicknamed "Matilda".

The theropod (meaning "three-toed") dinosaur *Australovenator wintonensis* was discovered near Winton, Queensland. Nicknamed "Banjo", like all carnivorous dinosaurs *Australovenator* was twolegged, with smaller forelimbs. About half a metre high at the hip, and a swift predator, it was equipped with three scimitar-shaped claws and sharp teeth.

Ferrodraco lentoni was a flying reptile, or pterosaur, fossils of which were found in the

Winton region of central western Queensland. Ferrodraco had a wingspan of about four metres and lived around 96 million years ago, in the Late Cretaceous Period. It is likely that it ate mainly fish and lived around lake and river systems.

The near-complete, fossilised skeleton of the dinosaur *Kunbarrasaurus ieversi* was discovered in 1989 near Richmond in Queensland. This small armoured ankylosaur (meaning "fused lizard") is

No. 379 / 2022

2168401 Diamantinasaurus

2168402 Australovenator

2168403 Elaphrosaurine

2168404 Kunbarrasaurus

AND STRALLAN DINOSAURS

AU STRALLAN DINOSAURS

AU STRALLAN DINOSAURS

**\$19.95** 2168500 Australian Dinosaurs 1,000 piece jigsaw puzzle

the most complete ankylosaurian skeleton from the entirety of the Gondwanan continents. It is thought to have lived around the Eromanga Sea between 103–101 million years ago.

The recently discovered elaphrosaurine theropod dinosaur species is related to *Elaphrosaurus* (meaning "light-footed lizard"). It is not yet assigned to any genus because of its incompleteness, with a single neck vertebra bone

discovered near Cape Otway, Victoria in 2015. The sediments at the site date from the Early Cretaceous, around 110–107 million years ago.

Along with the range of stamp products for collectors, there is also a wonderful 1,000 piece jigsaw puzzle featuring the artwork of Peter Trusler. The final image reflects the artwork for the minisheet and would make a wonderful gift for puzzle enthusiasts!