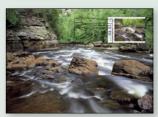

No. 379 / 2022

**\$2.50** each 7099002 First day cover (gummed) 7099013 First day cover (minisheet)

\$3.70 7099220 Maxicard set of 2

**\$4.85** 7099126 Stamp pack

The vast Kimberley region of north-eastern Western Australia is a dynamic cultural landscape situated within dramatic steep-sided mountain ranges, sandstone and limestone gorges, waterfalls, pristine rivers, tidal creeks and a rugged coastline that gives way to numerous islands and coral reefs. It is also one of the oldest and largest wilderness landscapes in the world.

The Kimberley is a renowned region for its rich rock art galleries. It is also home to Australia's

oldest-known rock painting, with researchers, archaeologists and traditional owners working side by side to establish the age of the many examples of rock art found throughout this vast area. Methods used to establish age are quite complex, and their outcomes important in answering the question of just how old the rock artwork is. This stamp issue features art from the north Kimberley language and cultural groups that comprise the Wanjina Wunggurr community.