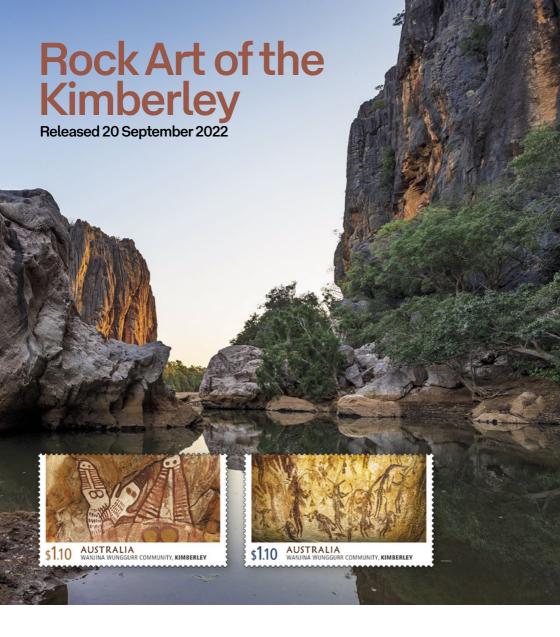

No. 379 / 2022

**\$2.50** each 7099002 First day cover (gummed) 7099013 First day cover (minisheet)

\$3.70 7099220 Maxicard set of 2

**\$4.85** 7099126 Stamp pack

The vast Kimberley region of north-eastern Western Australia is a dynamic cultural landscape situated within dramatic steep-sided mountain ranges, sandstone and limestone gorges, waterfalls, pristine rivers, tidal creeks and a rugged coastline that gives way to numerous islands and coral reefs. It is also one of the oldest and largest wilderness landscapes in the world.

The Kimberley is a renowned region for its rich rock art galleries. It is also home to Australia's

oldest-known rock painting, with researchers, archaeologists and traditional owners working side by side to establish the age of the many examples of rock art found throughout this vast area. Methods used to establish age are quite complex, and their outcomes important in answering the question of just how old the rock artwork is. This stamp issue features art from the north Kimberley language and cultural groups that comprise the Wanjina Wunggurr community.

| Rock Art of the Kimberley<br>20 September 2022 |        |                                         |         | Withdrawal date 31 March 2023<br>First day cover withdrawal date 18 October 2022 |                                           |  |
|------------------------------------------------|--------|-----------------------------------------|---------|----------------------------------------------------------------------------------|-------------------------------------------|--|
| Mail order                                     | Retail | Collectable item                        | Price   | Technical de                                                                     | etails                                    |  |
| 7099067                                        | 94072  | Stamps (2 x \$1.10)                     | \$2.20  | Denomination                                                                     | 2 x \$1.10 (dd)                           |  |
| 7099142                                        | 94036  | Minisheet                               | \$2.20  | Stamp &                                                                          | Sonia Young,                              |  |
| 7099005                                        | 94087  | Blank cover                             | \$0.30  | product design<br>Printer                                                        | Australia Post Design Studio  RA Printing |  |
| 7099002                                        | 94092  | First day cover (gummed)                | \$2.50  | Paper                                                                            | Tullis Russell 104gsm Red Phos            |  |
| 7099013                                        | 94093  | First day cover (minisheet)             | \$2.50  | Printing                                                                         | Offset lithography                        |  |
| 7099126                                        | 94094  | Stamp pack                              | \$4.85  | process<br>Stamp size                                                            | 50mm x 30mm                               |  |
| 7099220                                        | 94095  | Maxicard set of 3                       | \$3.70  | Sheetlet size                                                                    | 170mm x 80mm                              |  |
| 7099241                                        | 94079  | Gutter 10 x \$1.10 Crocodiles (n.d.)    | \$11.00 | Perforations                                                                     | 14.4 x 14                                 |  |
| 7099242                                        | 77656  | Gutter 10 x \$1.10 Gwion Figures (n.d.) | \$11.00 | Sheet layout                                                                     | Module of 25, no design                   |  |
|                                                |        |                                         |         | National<br>postmark                                                             | Derby WA 6728                             |  |