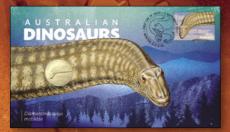

nearly a third of what is now central Australia, providing an ideal habitat for dinosaurs and pterosaurs.

The titanosaurian sauropod (meaning "lizard-footed") Diamantinasaurus matildae lived around 100–95 million years ago, in what is now southern central Queensland. This four-legged plant-eating dinosaur is estimated to have measured 16 to 20 metres in length and about 3 metres tall at the hip. The known skeleton is nicknamed "Matilda".