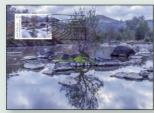

## **Aerial Views**

Released 23 August 2022

**\$14.50** 2160250 S/A sheetlet of 5 x \$2.90 Int

**\$17.50** 2160252 S/A sheetlet of 5 x \$3.50 Int

**\$18.50** 2160254 S/A sheetlet of 5 x \$3.70 Int

\$17.10 2160220 Maxicard set of 4

**\$14.55** 2160126 Stamp pack

Australia is a land of great contrasts, from the tropical north to the arid centre to the temperate south. This stamp issue shows some of the diversity that defines our unique natural heritage.

The distinctive Cradle Mountain presides over the nearby Crater Lake in the stamp design. Its craggy form rises 1,545 metres above sea level. In the Top End, Kakadu is one of Australia's largest national parks. It is on the lands of the Bininj/Mungguy people and incorporates many diverse environments, including the rugged gorge shown in the stamp. The east Kimberley's Purnululu National Park is on the traditional lands of the Kija/Gija people. Its extraordinary Bungle Bungle Bange is a maze of ancient sculpted towers. The Great Barrier Reef runs from near the tip of Queensland's east coast to just north of Bundaberg. It is the world's largest coral reef system and supports abundant corals and marine life.