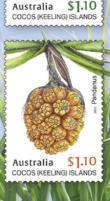

**Pandanus** 

Released 4 October 2022

**\$4.40** 2175142 Minisheet

Australia

COCOS (KEELING) ISLANDS

\$1.10

**\$4.70** 2175013 First day cover (minisheet)

**\$4.70** 2175002 First day cover (gummed)

The Cocos (Keeling) Islands evolved in isolation from a large land mass, and human populations only arrived a few hundred years ago. This, along with the sandy soil, helps to explain why there are only around 60 plant species recorded there. The only plant believed to be endemic to Cocos is *Pandanus tectorius* var. *cocosensis*, commonly known as Pandanus or Screw Pine. There is, however, evidence to suggest that it may not be a distinct variety but part of the natural variation of *Pandanus tectorius*, a species native to eastern Australia, Indonesia and the Pacific Islands. This small, dioecious tree typically grows in coastal lowlands, near the edge of the ocean, supported by prop roots that anchor it to the ground. Male plants produce showy white bracteate flowers, while female plants have flowers that produce large orange fruits.