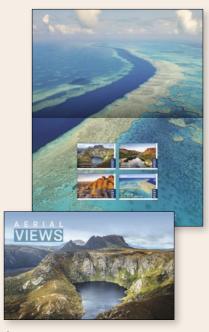

## **Aerial Views**

Released 23 August 2022

**\$14.50** 2160250 S/A sheetlet of 5 x \$2.90 Int

**\$17.50** 2160252 S/A sheetlet of 5 x \$3.50 Int

**\$18.50** 2160254 S/A sheetlet of 5 x \$3.70 Int

\$17.10 2160220 Maxicard set of 4

**\$14.55** 2160126 Stamp pack

Australia is a land of great contrasts, from the tropical north to the arid centre to the temperate south. This stamp issue shows some of the diversity that defines our unique natural heritage.

The distinctive Cradle Mountain presides over the nearby Crater Lake in the stamp design. Its craggy form rises 1,545 metres above sea level. In the Top End, Kakadu is one of Australia's largest national parks. It is on the lands of the Bininj/Mungguy people and incorporates many diverse environments, including the rugged gorge shown in the stamp. The east Kimberley's Purnululu National Park is on the traditional lands of the Kija/Gija people. Its extraordinary Bungle Bungle Bange is a maze of ancient sculpted towers. The Great Barrier Reef runs from near the tip of Queensland's east coast to just north of Bundaberg. It is the world's largest coral reef system and supports abundant corals and marine life.