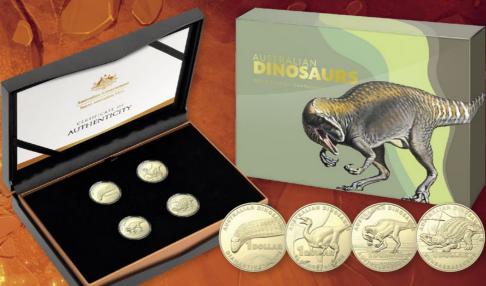

September is Australia Post Collecting Month, which celebrates the popular pastimes of stamp and coin collecting, particularly with children in mind. This year, we invite you to explore dinosaurs and a pterosaur from the Cretaceous Period, including those at the centre of recent Australian fossil discoveries. You can even join the Dino Hunt and look for the four dinosaur coins in your change at participating Australia Post retail stores!

No. 379 / 2022

\$5.80 each 2168002 First day cover (gummed) 2168013 First day cover (minisheet)

**\$11.45** 2168126 Stamp pack

For this year's Collecting Month we return to the age of the dinosaurs, in particular the Cretaceous Period (145–66 million years ago), with four dinosaurs and one pterosaur (winged lizard).

nearly a third of what is now central Australia, providing an ideal habitat for dinosaurs and pterosaurs.

The titanosaurian sauropod (meaning "lizard-footed") Diamantinasaurus matildae lived around 100–95 million years ago, in what is now southern central Queensland. This four-legged plant-eating dinosaur is estimated to have measured 16 to 20 metres in length and about 3 metres tall at the hip. The known skeleton is nicknamed "Matilda".

The theropod (meaning "three-toed") dinosaur *Australovenator wintonensis* was discovered near Winton, Queensland. Nicknamed "Banjo", like all carnivorous dinosaurs *Australovenator* was twolegged, with smaller forelimbs. About half a metre high at the hip, and a swift predator, it was equipped with three scimitar-shaped claws and sharp teeth.

Ferrodraco lentoni was a flying reptile, or pterosaur, fossils of which were found in the

Winton region of central western Queensland. Ferrodraco had a wingspan of about four metres and lived around 96 million years ago, in the Late Cretaceous Period. It is likely that it ate mainly fish and lived around lake and river systems.

The near-complete, fossilised skeleton of the dinosaur *Kunbarrasaurus ieversi* was discovered in 1989 near Richmond in Queensland. This small armoured ankylosaur (meaning "fused lizard") is

No. 379 / 2022

the most complete ankylosaurian skeleton from the entirety of the Gondwanan continents. It is thought to have lived around the Eromanga Sea between 103–101 million years ago.

The recently discovered elaphrosaurine theropod dinosaur species is related to *Elaphrosaurus* (meaning "light-footed lizard"). It is not yet assigned to any genus because of its incompleteness, with a single neck vertebra bone

discovered near Cape Otway, Victoria in 2015. The sediments at the site date from the Early Cretaceous, around 110–107 million years ago.

Along with the range of stamp products for collectors, there is also a wonderful 1,000 piece jigsaw puzzle featuring the artwork of Peter Trusler. The final image reflects the artwork for the minisheet and would make a wonderful gift for puzzle enthusiasts!

# COME IN AND COLLECTASAURUS

Beautifully designed and polyw marked, this four-coin collection encapsulates is since of Australia's disosaur history daring back to the Cistaceous Period - as expiring million to 66 million years aget While the disousar immers are quite a mouthful, you're bound to receptive Australia's best-known stauropod,

you're broard so exegeniae Australia's best-known suurspool, Dissunareliasaurum rauchlase, which was a whooping dit oo so metres long, or maybe the Xinoburvasurum sierest, which was covered in loors armous. Ealertons of both these species have been flowed powersiane, allow with the carrivores and frighteening-dealing. Australiowastor windowenst. Completing the collection is an alandomasturin shrowed which mad incorrect in Victoria and alandomasturin shrowed which mad incorrect in Victoria and

Each coin features a unique D, I, N or O Privy Mark

**\$20** 

Uncirculated Privy Mark Four-Coin Collection

2050504

AUSTRALIAN DINOSAURS

Captived in their low of authention throat cents is a since of Australia; division frattory design back to the Crusticeness againgting continuous princip back to the Crusticeness of participations are question as designing on a participation of their division of the strength of their division of their strength of

Uncirculated Four-Coin Collection

2050503

See auspost.com.au/stamps or ask in-store from 5 September 2022

No. 379 / 2022

\$120

2022 Australian Dinosaurs \$1 AlBr Proof Coin Set