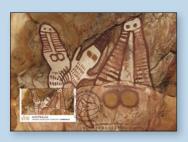

No. 379 / 2022

**\$2.50** each 7099002 First day cover (gummed) 7099013 First day cover (minisheet)

\$3.70 7099220 Maxicard set of 2

**\$4.85** 7099126 Stamp pack

The vast Kimberley region of north-eastern Western Australia is a dynamic cultural landscape situated within dramatic steep-sided mountain ranges, sandstone and limestone gorges, waterfalls, pristine rivers, tidal creeks and a rugged coastline that gives way to numerous islands and coral reefs. It is also one of the oldest and largest wilderness landscapes in the world.

The Kimberley is a renowned region for its rich rock art galleries. It is also home to Australia's

oldest-known rock painting, with researchers, archaeologists and traditional owners working side by side to establish the age of the many examples of rock art found throughout this vast area. Methods used to establish age are quite complex, and their outcomes important in answering the question of just how old the rock artwork is. This stamp issue features art from the north Kimberley language and cultural groups that comprise the Wanjina Wunggurr community.

| Rock Art of the Kimberley<br>20 September 2022 |        |                                         |         | Withdrawal date 31 March 2023<br>First day cover withdrawal date 18 October 2022 |                                           |  |
|------------------------------------------------|--------|-----------------------------------------|---------|----------------------------------------------------------------------------------|-------------------------------------------|--|
| Mail order                                     | Retail | Collectable item                        | Price   | Technical de                                                                     | etails                                    |  |
| 7099067                                        | 94072  | Stamps (2 x \$1.10)                     | \$2.20  | Denomination                                                                     | 2 x \$1.10 (dd)                           |  |
| 7099142                                        | 94036  | Minisheet                               | \$2.20  | Stamp &                                                                          | Sonia Young,                              |  |
| 7099005                                        | 94087  | Blank cover                             | \$0.30  | product design<br>Printer                                                        | Australia Post Design Studio  RA Printing |  |
| 7099002                                        | 94092  | First day cover (gummed)                | \$2.50  | Paper                                                                            | Tullis Russell 104gsm Red Phos            |  |
| 7099013                                        | 94093  | First day cover (minisheet)             | \$2.50  | Printing                                                                         | Offset lithography                        |  |
| 7099126                                        | 94094  | Stamp pack                              | \$4.85  | process<br>Stamp size                                                            | 50mm x 30mm                               |  |
| 7099220                                        | 94095  | Maxicard set of 3                       | \$3.70  | Sheetlet size                                                                    | 170mm x 80mm                              |  |
| 7099241                                        | 94079  | Gutter 10 x \$1.10 Crocodiles (n.d.)    | \$11.00 | Perforations                                                                     | 14.4 x 14                                 |  |
| 7099242                                        | 77656  | Gutter 10 x \$1.10 Gwion Figures (n.d.) | \$11.00 | Sheet layout                                                                     | Module of 25, no design                   |  |
|                                                |        |                                         |         | National<br>postmark                                                             | Derby WA 6728                             |  |