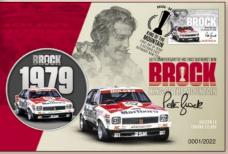

"The Great Race" of 1979 is often regarded as the most dominant Bathurst display of all time. Brock and co-driver Jim Richards overpowered the field to claim a six-lap victory over second placed Janson and Perkins. The extent of their victory was impressive. They had led the race from start to finish after qualifying in pole position.

Brock conquered the Bathurst event a record nine times, racing in some of Holden's most famous models.

2184301 **1972 Holden LJ Torana** 

#### Limit of 5 per customer

\$30 each Medallion covers

2184302 **1979 Holden LX Torana** 

2184303 1980 Holden VC Commodore

2184304 1984 Holden VK Commodore

2184305 1987 Holden VL Commodore