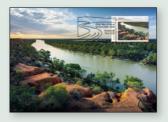

\$4.70 2177002 First day cover (gummed)

**\$7.40** 2177220 Maxicard set of 4

Of Australia's 439 rivers many are smaller tributaries that flow into larger rivers. Our inland water systems can be diverse and range from meandering rivers swollen with seasonal flows, to those progressively reducing in size on the flat, wide floodplains as large wetlands.

There are seven main rivers in Australia, six of which belong to the Murray-Darling Basin river system. This system covers around one-seventh of the country and includes the Darling River, River Murray (as it is referred to in South Australia), and the Murrumbidgee

River supplying fresh drinking water, and supporting some \$22 billion in primary production each year.

The vast Lake Eyre Basin, the largest endorheic basin in Australia, covers around one-sixth of the country. When country in the north floods, water drains into the basin via the intermittent Diamantina River, Georgina River and Cooper Creek.

Tasmania has a network of river and lake systems and maintains a high proportion of wild or undisturbed waterways compared to the rest of the country.

28 Stamp Bulletin

\$15.50 1515606 Jurassic World stamp pack