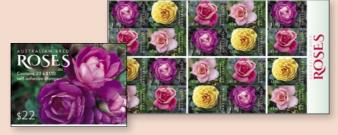

## **Australian-bred Roses**

Released 13 September 2022

No. 379 / 2022

\$22 2172250 S/A booklet of 20 x \$1.10

There are in excess of 120 wild roses in the world, all native to the Northern Hemisphere. New roses that have been hybridised or bred from these species are referred to as "cultivars" or "new varieties". They can be classed as either "old garden roses" (including damasks, teas and hybrid perpetuals) or "modern garden roses" (including hybrid teas and floribundas).

**\$19.95** 2168500 Australian Dinosaurs 1,000 piece jigsaw puzzle

| Adottatian broat 10000 |        |                                             |          | rithdrawal date 31 March 2023<br>rst day cover withdrawal date 11 October 2022 |                                            |  |
|------------------------|--------|---------------------------------------------|----------|--------------------------------------------------------------------------------|--------------------------------------------|--|
| Mail order             | Retail | Collectable item                            | Price    | Technical details                                                              |                                            |  |
| 2172067                | 24000  | Stamps (4 x \$1.10)                         | \$4.40   | Denomination                                                                   | 4 x \$1.10                                 |  |
| 2172142                | 23998  | Minisheet                                   | \$4.40   | Stamp &                                                                        | Sonia Young,                               |  |
| 2172005                | 24014  | Blank cover                                 | \$0.30   | product design<br>Printer                                                      | Australia Post Design Studio EGO           |  |
| 2172002                | 24015  | First day cover (gummed)                    | \$4.70   | Paper (s/a)                                                                    | Tullis Russell 104gsm Red Phos             |  |
| 2172013                | 24016  | First day cover (minisheet)                 | \$4.70   | (5/a)                                                                          | (Tullis Russell Red Phos PSA)              |  |
| 2172126                | 24017  | Stamp pack                                  | \$9.25   | Printing process                                                               | Offset lithography                         |  |
| 2172500                | 25257  | Scented stamp pack                          | \$15.85  | Stamp size                                                                     | 37.5mm x 26mm                              |  |
| 2172220                | 24018  | Maxicard set of 4                           | \$7.40   | Minisheet size                                                                 | 170mm x 80mm                               |  |
| 2172250                | 23996  | S/A booklet of 20 x \$1.10                  | \$22.00  | Perforations                                                                   | 13.86 x 14.6                               |  |
| 2172251                |        | Chequebook of 20 x 20 x \$1.10              | \$440.00 | Sheet layout<br>National                                                       | Module of 50 (no design)  Rosebud VIC 3939 |  |
| 2172241                | 24004  | Gutter 10 x \$1.10 Lorraine Lee (n.d.)      | \$11.00  | postmark                                                                       | nosebud vic 3939                           |  |
| 2172242                | 24007  | Gutter 10 x \$1.10 Lady of Australia (n.d.) | \$11.00  |                                                                                |                                            |  |
| 2172243                | 24010  | Gutter 10 x \$1.10 Gov. Marie Bashir (n.d.) | \$11.00  |                                                                                |                                            |  |
| 2172244                | 24013  | Gutter 10 x \$1.10 Dusky Moon (n.d.)        | \$11.00  |                                                                                |                                            |  |