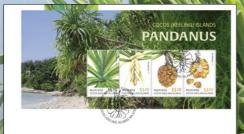

**Pandanus** 

Released 4 October 2022

**\$4.40** 2175142 Minisheet

Australia

COCOS (KEELING) ISLANDS

\$1.10

**\$4.70** 2175013 First day cover (minisheet)

**\$4.70** 2175002 First day cover (gummed)

The Cocos (Keeling) Islands evolved in isolation from a large land mass, and human populations only arrived a few hundred years ago. This, along with the sandy soil, helps to explain why there are only around 60 plant species recorded there. The only plant believed to be endemic to Cocos is *Pandanus tectorius* var. *cocosensis*, commonly known as Pandanus or Screw Pine. There is, however, evidence to suggest that it may not be a distinct variety but part of the natural variation of *Pandanus tectorius*, a species native to eastern Australia, Indonesia and the Pacific Islands. This small, dioecious tree typically grows in coastal lowlands, near the edge of the ocean, supported by prop roots that anchor it to the ground. Male plants produce showy white bracteate flowers, while female plants have flowers that produce large orange fruits.