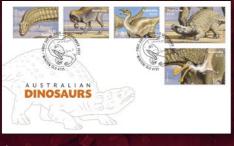

No. 379 / 2022

\$5.80 each 2168002 First day cover (gummed) 2168013 First day cover (minisheet)

**\$11.45** 2168126 Stamp pack

For this year's Collecting Month we return to the age of the dinosaurs, in particular the Cretaceous Period (145–66 million years ago), with four dinosaurs and one pterosaur (winged lizard).

nearly a third of what is now central Australia, providing an ideal habitat for dinosaurs and pterosaurs.

The titanosaurian sauropod (meaning "lizard-footed") Diamantinasaurus matildae lived around 100–95 million years ago, in what is now southern central Queensland. This four-legged plant-eating dinosaur is estimated to have measured 16 to 20 metres in length and about 3 metres tall at the hip. The known skeleton is nicknamed "Matilda".

The theropod (meaning "three-toed") dinosaur *Australovenator wintonensis* was discovered near Winton, Queensland. Nicknamed "Banjo", like all carnivorous dinosaurs *Australovenator* was twolegged, with smaller forelimbs. About half a metre high at the hip, and a swift predator, it was equipped with three scimitar-shaped claws and sharp teeth.

Ferrodraco lentoni was a flying reptile, or pterosaur, fossils of which were found in the

Winton region of central western Queensland. Ferrodraco had a wingspan of about four metres and lived around 96 million years ago, in the Late Cretaceous Period. It is likely that it ate mainly fish and lived around lake and river systems.

The near-complete, fossilised skeleton of the dinosaur *Kunbarrasaurus ieversi* was discovered in 1989 near Richmond in Queensland. This small armoured ankylosaur (meaning "fused lizard") is

No. 379 / 2022

the most complete ankylosaurian skeleton from the entirety of the Gondwanan continents. It is thought to have lived around the Eromanga Sea between 103–101 million years ago.

The recently discovered elaphrosaurine theropod dinosaur species is related to *Elaphrosaurus* (meaning "light-footed lizard"). It is not yet assigned to any genus because of its incompleteness, with a single neck vertebra bone

discovered near Cape Otway, Victoria in 2015. The sediments at the site date from the Early Cretaceous, around 110–107 million years ago.

Along with the range of stamp products for collectors, there is also a wonderful 1,000 piece jigsaw puzzle featuring the artwork of Peter Trusler. The final image reflects the artwork for the minisheet and would make a wonderful gift for puzzle enthusiasts!