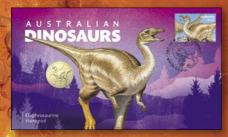

the most complete ankylosaurian skeleton from the entirety of the Gondwanan continents. It is thought to have lived around the Eromanga Sea between 103–101 million years ago.

The recently discovered elaphrosaurine theropod dinosaur species is related to *Elaphrosaurus* (meaning "light-footed lizard"). It is not yet assigned to any genus because of its incompleteness, with a single neck vertebra bone

discovered near Cape Otway, Victoria in 2015. The sediments at the site date from the Early Cretaceous, around 110–107 million years ago.

Along with the range of stamp products for collectors, there is also a wonderful 1,000 piece jigsaw puzzle featuring the artwork of Peter Trusler. The final image reflects the artwork for the minisheet and would make a wonderful gift for puzzle enthusiasts!