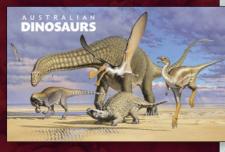

No. 379 / 2022

\$5.80 each 2168002 First day cover (gummed) 2168013 First day cover (minisheet)

**\$11.45** 2168126 Stamp pack

For this year's Collecting Month we return to the age of the dinosaurs, in particular the Cretaceous Period (145–66 million years ago), with four dinosaurs and one pterosaur (winged lizard).

nearly a third of what is now central Australia, providing an ideal habitat for dinosaurs and pterosaurs.

The titanosaurian sauropod (meaning "lizard-footed") Diamantinasaurus matildae lived around 100–95 million years ago, in what is now southern central Queensland. This four-legged plant-eating dinosaur is estimated to have measured 16 to 20 metres in length and about 3 metres tall at the hip. The known skeleton is nicknamed "Matilda".

The theropod (meaning "three-toed") dinosaur *Australovenator wintonensis* was discovered near Winton, Queensland. Nicknamed "Banjo", like all carnivorous dinosaurs *Australovenator* was twolegged, with smaller forelimbs. About half a metre high at the hip, and a swift predator, it was equipped with three scimitar-shaped claws and sharp teeth.

Ferrodraco lentoni was a flying reptile, or pterosaur, fossils of which were found in the

Winton region of central western Queensland. Ferrodraco had a wingspan of about four metres and lived around 96 million years ago, in the Late Cretaceous Period. It is likely that it ate mainly fish and lived around lake and river systems.

The near-complete, fossilised skeleton of the dinosaur *Kunbarrasaurus ieversi* was discovered in 1989 near Richmond in Queensland. This small armoured ankylosaur (meaning "fused lizard") is

No. 379 / 2022

the most complete ankylosaurian skeleton from the entirety of the Gondwanan continents. It is thought to have lived around the Eromanga Sea between 103–101 million years ago.

The recently discovered elaphrosaurine theropod dinosaur species is related to *Elaphrosaurus* (meaning "light-footed lizard"). It is not yet assigned to any genus because of its incompleteness, with a single neck vertebra bone

discovered near Cape Otway, Victoria in 2015. The sediments at the site date from the Early Cretaceous, around 110–107 million years ago.

Along with the range of stamp products for collectors, there is also a wonderful 1,000 piece jigsaw puzzle featuring the artwork of Peter Trusler. The final image reflects the artwork for the minisheet and would make a wonderful gift for puzzle enthusiasts!