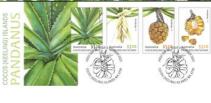

**Pandanus** 

Released 4 October 2022

**\$4.40** 2175142 Minisheet

Australia

COCOS (KEELING) ISLANDS

\$1.10

**\$4.70** 2175013 First day cover (minisheet)

**\$4.70** 2175002 First day cover (gummed)

The Cocos (Keeling) Islands evolved in isolation from a large land mass, and human populations only arrived a few hundred years ago. This, along with the sandy soil, helps to explain why there are only around 60 plant species recorded there. The only plant believed to be endemic to Cocos is *Pandanus tectorius* var. *cocosensis*, commonly known as Pandanus or Screw Pine. There is, however, evidence to suggest that it may not be a distinct variety but part of the natural variation of *Pandanus tectorius*, a species native to eastern Australia, Indonesia and the Pacific Islands. This small, dioecious tree typically grows in coastal lowlands, near the edge of the ocean, supported by prop roots that anchor it to the ground. Male plants produce showy white bracteate flowers, while female plants have flowers that produce large orange fruits.