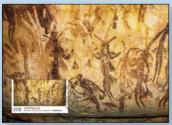

No. 379 / 2022

**\$2.50** each 7099002 First day cover (gummed) 7099013 First day cover (minisheet)

\$3.70 7099220 Maxicard set of 2

**\$4.85** 7099126 Stamp pack

The vast Kimberley region of north-eastern Western Australia is a dynamic cultural landscape situated within dramatic steep-sided mountain ranges, sandstone and limestone gorges, waterfalls, pristine rivers, tidal creeks and a rugged coastline that gives way to numerous islands and coral reefs. It is also one of the oldest and largest wilderness landscapes in the world.

The Kimberley is a renowned region for its rich rock art galleries. It is also home to Australia's

oldest-known rock painting, with researchers, archaeologists and traditional owners working side by side to establish the age of the many examples of rock art found throughout this vast area. Methods used to establish age are quite complex, and their outcomes important in answering the question of just how old the rock artwork is. This stamp issue features art from the north Kimberley language and cultural groups that comprise the Wanjina Wunggurr community.

| Rock Art of the Kimberley<br>20 September 2022 |        |                                         |         | Withdrawal date 31 March 2023<br>First day cover withdrawal date 18 October 2022 |                                           |  |
|------------------------------------------------|--------|-----------------------------------------|---------|----------------------------------------------------------------------------------|-------------------------------------------|--|
| Mail order                                     | Retail | Collectable item                        | Price   | Technical de                                                                     | etails                                    |  |
| 7099067                                        | 94072  | Stamps (2 x \$1.10)                     | \$2.20  | Denomination                                                                     | 2 x \$1.10 (dd)                           |  |
| 7099142                                        | 94036  | Minisheet                               | \$2.20  | Stamp &                                                                          | Sonia Young,                              |  |
| 7099005                                        | 94087  | Blank cover                             | \$0.30  | product design<br>Printer                                                        | Australia Post Design Studio  RA Printing |  |
| 7099002                                        | 94092  | First day cover (gummed)                | \$2.50  | Paper                                                                            | Tullis Russell 104gsm Red Phos            |  |
| 7099013                                        | 94093  | First day cover (minisheet)             | \$2.50  | Printing                                                                         | Offset lithography                        |  |
| 7099126                                        | 94094  | Stamp pack                              | \$4.85  | process<br>Stamp size                                                            | 50mm x 30mm                               |  |
| 7099220                                        | 94095  | Maxicard set of 3                       | \$3.70  | Sheetlet size                                                                    | 170mm x 80mm                              |  |
| 7099241                                        | 94079  | Gutter 10 x \$1.10 Crocodiles (n.d.)    | \$11.00 | Perforations                                                                     | 14.4 x 14                                 |  |
| 7099242                                        | 77656  | Gutter 10 x \$1.10 Gwion Figures (n.d.) | \$11.00 | Sheet layout                                                                     | Module of 25, no design                   |  |
|                                                |        |                                         |         | National<br>postmark                                                             | Derby WA 6728                             |  |