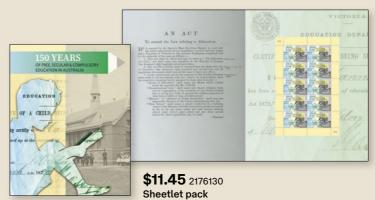

# Free, Secular & Compulsory Education

Released 11 October 2022

\$1.40 each

2176002 First day cover (gummed) 2176003 First day cover (s/a)

FIRST DAY OF ISSUE 11 OCTOBER 2022 MELBOURNE VIC 3000

### **\$11** 2176201 Sheetlet

\$17.95 2176401 PNC (Perth Mint)

\$110 2176209 Roll of 100 (s/a)

**\$2.40** 2176220 Maxicard

The Education Act was passed in Victoria on 17 December 1872. This legislation made the colony one of the first jurisdictions in the world to offer free, compulsory and secular education to its children. Public education was now administered by the centralised Victorian Department of Education. Subsequent to the Act, education was free, children were obliged to attend school from the age of 6 to 15, and secular instruction promoted fairness and harmony in a society then

riven by sectarianism. Before 1872 most schools were controlled by churches or were privately operated, and many children were not receiving an education at all. By 1908, all six states of the Commonwealth of Australia had centralised government departments administering free, compulsory and secular education. Today, Australia has a robust public education system, with the majority of children attending public government schools.