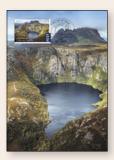

The distinctive Cradle Mountain presides over the nearby Crater Lake in the stamp design. Its craggy form rises 1,545 metres above sea level. In the Top End, Kakadu is one of Australia's largest national parks. It is on the lands of the Bininj/Mungguy people and incorporates many diverse environments, including the rugged gorge shown in the stamp. The east Kimberley's Purnululu National Park is on the traditional lands of the Kija/Gija people. Its extraordinary Bungle Bungle Bange is a maze of ancient sculpted towers. The Great Barrier Reef runs from near the tip of Queensland's east coast to just north of Bundaberg. It is the world's largest coral reef system and supports abundant corals and marine life.