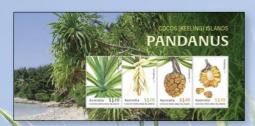

**Pandanus** 

Released 4 October 2022

**\$4.40** 2175142 Minisheet

Australia

COCOS (KEELING) ISLANDS

\$1.10

**\$4.70** 2175013 First day cover (minisheet)

**\$4.70** 2175002 First day cover (gummed)

The Cocos (Keeling) Islands evolved in isolation from a large land mass, and human populations only arrived a few hundred years ago. This, along with the sandy soil, helps to explain why there are only around 60 plant species recorded there. The only plant believed to be endemic to Cocos is *Pandanus tectorius* var. *cocosensis*, commonly known as Pandanus or Screw Pine. There is, however, evidence to suggest that it may not be a distinct variety but part of the natural variation of *Pandanus tectorius*, a species native to eastern Australia, Indonesia and the Pacific Islands. This small, dioecious tree typically grows in coastal lowlands, near the edge of the ocean, supported by prop roots that anchor it to the ground. Male plants produce showy white bracteate flowers, while female plants have flowers that produce large orange fruits.