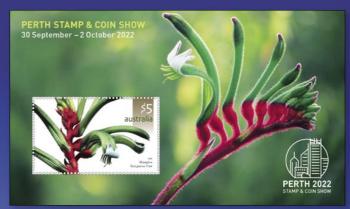

# Perth SIAMPAND COINSHOW 30 September - 2 October 2022

## **STAMP AND**

30 September – 2 October 2022

#### FREE ENTRY

South Perth Community Hall, Cnr South Terrace & Sandgate Street, South Perth.

Friday 30 September Saturday 1 October Sunday 2 October

1pm - 5pm 10am - 4pm 10am - 3pm

Coloured postmarks and limited-edition PNCs are exclusive to show attendees.

**\$5** 7098229 Perth Stamp & Coin Show minisheet

Australia Post will attend with a range of products. See australiapostcollectables.com.au/events closer to the Show for details.

Cocos (Keeling) Islands