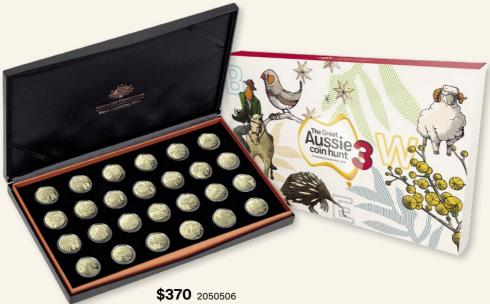

Each coin features a unique D, I, N or O Privy Mark

**\$20** 

Uncirculated Privy Mark Four-Coin Collection

2050504

AUSTRALIAN DINOSAURS

Captived in their low of authention throat cents is a since of Australia; division frattory design back to the Crusticeness againgting continuous princip back to the Crusticeness of participations are question as designing on a participation of their division of the strength of their division of their strength of

Uncirculated Four-Coin Collection

2050503

See auspost.com.au/stamps or ask in-store from 5 September 2022

No. 379 / 2022

\$120

2022 Australian Dinosaurs \$1 AlBr Proof Coin Set