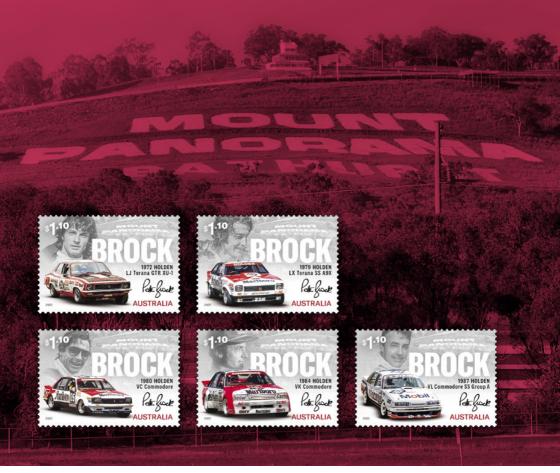

## King of the Mountain Brock 50 Years

Released 3 October 2022

**\$5.50** 2184142 Minisheet

No. 379 / 2022 19

2184250 1972 LJ Torana 2184252 1979 LX Torana 2184254 1980

2184256 1984 VC Commodore VK Commodore \$11 each S/A booklets of 10 x \$1.10 2184258 1987 VL Commodore

\$5.80 each 2184002 First day cover (gummed) 2184013 First day cover (minisheet)

**\$11.45** 2184002 Stamp pack

Peter Geoffrey Brock (1945-2006) is a legend of Australian motorsport. His name is synonymous with success at Bathurst racing events held at Mount Panorama. In 2022 we commemorate the 50th anniversary of Brock's inaugural Bathurst triumph and his illustrious career. The Bathurst 1000 trophy now carries his name.

Born in Melbourne, Brock purchased his first car, an Austin 7, in his late adolescence. In 1965, he was drafted into the Australian Army and stationed at the Blamev Barracks near Wagga Wagga.

New South Wales. During his time there, Brock visited the 1966 Gallaher 500 at the famous Mount Panorama circuit in Bathurst. Enthralled by the sport, Brock discovered his passion and desire to drive at the elite level and began his racing career soon after his army duty concluded.

Brock's Bathurst debut was the 1969 Hardie-Ferodo 500. Driving alongside Des West in a Holden Monaro GTS 350, Brock immediately made a name for himself, finishing in third place. In the years that followed, and after a string

20 Stamp Bulletin

**\$9.25** 2184220 Maxicard set of 5

of promising performances, Brock entered the newly formed Holden Dealer Team (HDT). In 1972 he drove the iconic Holden Torana LJ GTR XU-1 defeating Alan Moffat's Ford GT-HO and was instantly hailed as an emerging talent in the world of Australian motorsport. Controversy led to Brock departing the HDT team in 1973 and he spent the next few years successfully competing in Rallycross events in Victoria and New South Wales before returning to the HDT in 1978 and once again asserting his dominance.

"The Great Race" of 1979 is often regarded as the most dominant Bathurst display of all time. Brock and co-driver Jim Richards overpowered the field to claim a six-lap victory over second placed Janson and Perkins. The extent of their victory was impressive. They had led the race from start to finish after qualifying in pole position.

Brock conquered the Bathurst event a record nine times, racing in some of Holden's most famous models.

2184301 **1972 Holden LJ Torana** 