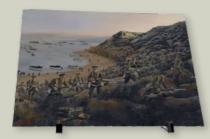

The Kimberley is a renowned region for its rich rock art galleries. It is also home to Australia's

oldest-known rock painting, with researchers, archaeologists and traditional owners working side by side to establish the age of the many examples of rock art found throughout this vast area. Methods used to establish age are quite complex, and their outcomes important in answering the question of just how old the rock artwork is. This stamp issue features art from the north Kimberley language and cultural groups that comprise the Wanjina Wunggurr community.