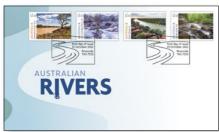

\$4.70 2177002 First day cover (gummed)

**\$7.40** 2177220 Maxicard set of 4

Of Australia's 439 rivers many are smaller tributaries that flow into larger rivers. Our inland water systems can be diverse and range from meandering rivers swollen with seasonal flows, to those progressively reducing in size on the flat, wide floodplains as large wetlands.

There are seven main rivers in Australia, six of which belong to the Murray-Darling Basin river system. This system covers around one-seventh of the country and includes the Darling River, River Murray (as it is referred to in South Australia), and the Murrumbidgee

River supplying fresh drinking water, and supporting some \$22 billion in primary production each year.

The vast Lake Eyre Basin, the largest endorheic basin in Australia, covers around one-sixth of the country. When country in the north floods, water drains into the basin via the intermittent Diamantina River, Georgina River and Cooper Creek.

Tasmania has a network of river and lake systems and maintains a high proportion of wild or undisturbed waterways compared to the rest of the country.

28 Stamp Bulletin

\$15.50 1515606 Jurassic World stamp pack