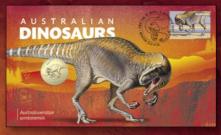

The theropod (meaning "three-toed") dinosaur *Australovenator wintonensis* was discovered near Winton, Queensland. Nicknamed "Banjo", like all carnivorous dinosaurs *Australovenator* was twolegged, with smaller forelimbs. About half a metre high at the hip, and a swift predator, it was equipped with three scimitar-shaped claws and sharp teeth.