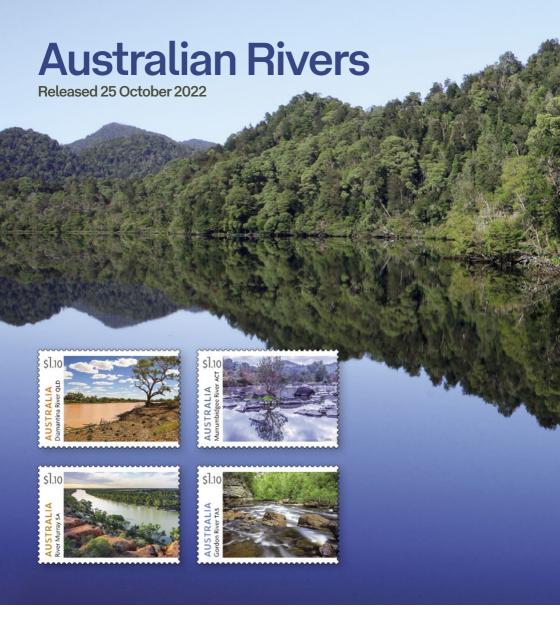

\$4.70 2177002 First day cover (gummed)

**\$7.40** 2177220 Maxicard set of 4

Of Australia's 439 rivers many are smaller tributaries that flow into larger rivers. Our inland water systems can be diverse and range from meandering rivers swollen with seasonal flows, to those progressively reducing in size on the flat, wide floodplains as large wetlands.

There are seven main rivers in Australia, six of which belong to the Murray-Darling Basin river system. This system covers around one-seventh of the country and includes the Darling River, River Murray (as it is referred to in South Australia), and the Murrumbidgee

River supplying fresh drinking water, and supporting some \$22 billion in primary production each year.

The vast Lake Eyre Basin, the largest endorheic basin in Australia, covers around one-sixth of the country. When country in the north floods, water drains into the basin via the intermittent Diamantina River, Georgina River and Cooper Creek.

Tasmania has a network of river and lake systems and maintains a high proportion of wild or undisturbed waterways compared to the rest of the country.

28 Stamp Bulletin

\$15.50 1515606 Jurassic World stamp pack