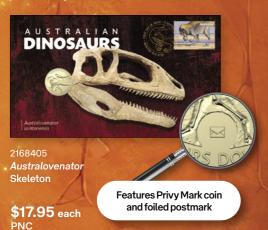

The theropod (meaning "three-toed") dinosaur *Australovenator wintonensis* was discovered near Winton, Queensland. Nicknamed "Banjo", like all carnivorous dinosaurs *Australovenator* was twolegged, with smaller forelimbs. About half a metre high at the hip, and a swift predator, it was equipped with three scimitar-shaped claws and sharp teeth.

| Ai Cottooting Month. Adottatian Dinosaars |        |                                                 |         | Withdrawal date 31 March 2023<br>First day cover withdrawal date 3 October 2022 |                                                                 |  |
|-------------------------------------------|--------|-------------------------------------------------|---------|---------------------------------------------------------------------------------|-----------------------------------------------------------------|--|
| Mail order                                | Retail | Collectable item                                | Price   | Technical de                                                                    | etails                                                          |  |
| 2168067                                   | 16561  | Stamps (5 x \$1.10)                             | \$5.50  | Denomination                                                                    | 3 x \$1.10 (comm), 2 x \$1.10 (dd)                              |  |
| 2168142                                   | 16555  | Minisheet                                       | \$5.50  | Illustration                                                                    | Peter Trusler                                                   |  |
| 2168005                                   | 16589  | Blank cover                                     | \$0.30  | Stamp                                                                           | Jason Watts,<br>Australia Post Design Studio                    |  |
| 2168002                                   | 16591  | First day cover (gummed)                        | \$5.80  | typography & product design                                                     |                                                                 |  |
| 2168013                                   | 16592  | First day cover (minisheet)                     | \$5.80  | Printer                                                                         | EGO                                                             |  |
| 2168126                                   | 16600  | Stamp pack                                      | \$11.45 | Paper (s/a)                                                                     | Tullis Russell 104gsm Red Phos<br>(Tullis Russell Red Phos PSA) |  |
| 2168220                                   | 16604  | Maxicard set of 5                               | \$9.25  | Printing                                                                        | Offset lithography                                              |  |
| 2168401                                   | 16607  | PNC Diamantinasaurus (RAM)                      | \$17.95 | process                                                                         |                                                                 |  |
| 2168402                                   | 16615  | PNC Australovenator (RAM)                       | \$17.95 | Stamp size                                                                      | 37.5mm x 26mm (comm x 3)<br>50mm x 30mm (dd x 2)                |  |
| 2168403                                   | 16609  | PNC Elaphrosaurine (RAM)                        | \$17.95 | Minisheet size                                                                  | 170mm x 80mm                                                    |  |
| 2168404                                   | 16616  | PNC Kunburrasaurus (RAM)                        | \$17.95 | Perforations                                                                    | 13.86 x 14.6 (comm x 3)<br>14.4 x 14 (dd x 2)                   |  |
| 2168405                                   | 16617  | PNC Australovenator Skeleton (RAM)              | \$17.95 | Sheet layout                                                                    | Module of 50, no design                                         |  |
| 2168500                                   | 26055  | Dinosaurs 1,000 piece jigsaw puzzle             | \$19.95 |                                                                                 | (comm x 3)<br>Module of 25, no design (dd x 2)                  |  |
| 2168250                                   | 16542  | S/A bklt of 10 x \$1.10 <i>Diamantinasaurus</i> | \$11.00 | National<br>postmark                                                            | Winton QLD 4735                                                 |  |