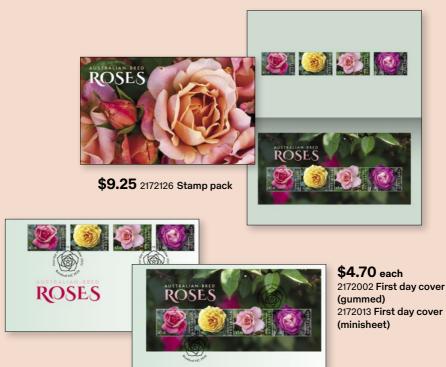

## **Australian-bred Roses**

Released 13 September 2022

No. 379 / 2022

\$22 2172250 S/A booklet of 20 x \$1.10

There are in excess of 120 wild roses in the world, all native to the Northern Hemisphere. New roses that have been hybridised or bred from these species are referred to as "cultivars" or "new varieties". They can be classed as either "old garden roses" (including damasks, teas and hybrid perpetuals) or "modern garden roses" (including hybrid teas and floribundas).

Australian-bred roses are cultivars that have been bred in Australia to suit local growing conditions,

and Australia has produced some very reputable, mainly amateur rose breeders. Best known and most influential is Alister Clark (1864–1949), who released more than 120 roses during his lifetime. His 1924 rose 'Lorraine Lee' is an iconic and muchloved tea rose, which was recently inducted into the Australian Bred Rose Hall of Fame.

'Dusky Moon' is a hardy and vigorous shrub rose, bred in New South Wales by Richard and Ruth Walsh. It took out "best Australian-bred rose" and 14 Stamp Bulletin

\$15.85 2172500 Scented stamp pack Not included in standing orders

\$7.40 2172220 Maxicard set of 4

a silver medal at the 2020 National Rose Trial Awards, as well as the Ausrose Australian Bred Rose of the Year.

'Lady of Australia' is a floribunda rose, bred in Victoria by Bruce Brundrett. This very free-flowering rose won the top gold medal and "best floribunda rose" at the National Rose Trial Awards in 2018 and was also named the most pest- and disease-tolerant rose. This is the first time in the Trial Garden's 26-year history that an Australian rose has been awarded the best overall rose.

'Lady of Australia' honours the wives of governor-generals of Australia and is a charity rose for Australian War Widows.

'Governor Marie Bashir' is a floribunda rose, bred in Queensland by Paul Hains. This strong-performing, delicately fragranced rose is named in honour of Professor The Hon. Dame Marie Bashir AD CVO, former governor of NSW (and first female governor of that state) and a former patron of the Rose Society of NSW.