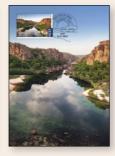

The distinctive Cradle Mountain presides over the nearby Crater Lake in the stamp design. Its craggy form rises 1,545 metres above sea level. In the Top End, Kakadu is one of Australia's largest national parks. It is on the lands of the Bininj/Mungguy people and incorporates many diverse environments, including the rugged gorge shown in the stamp. The east Kimberley's Purnululu National Park is on the traditional lands of the Kija/Gija people. Its extraordinary Bungle Bungle Bange is a maze of ancient sculpted towers. The Great Barrier Reef runs from near the tip of Queensland's east coast to just north of Bundaberg. It is the world's largest coral reef system and supports abundant corals and marine life.