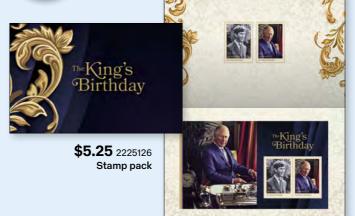

| The King's Birthday 1 November 2023 |          |                              | Withdrawal date 1 June 2024<br>First day cover withdrawal date 30 November 2023 |                |                              |  |
|-------------------------------------|----------|------------------------------|---------------------------------------------------------------------------------|----------------|------------------------------|--|
| Mail order                          | Retail   | Collectable item             | Price                                                                           | Technical de   | etails                       |  |
| 2225067                             | 76601693 | Stamps (2 x \$1.20)          | \$2.40                                                                          | Denomination   | 2 x \$1.20                   |  |
| 2225142                             | 76601691 | Minisheet                    | \$2.40                                                                          | Stamp &        | Jo Muré,                     |  |
| 2225005                             | 76601700 | Blank cover                  | \$1.00                                                                          | product design | Australia Post Design Studio |  |
| 2225002                             | 76601701 | First day cover (gummed)     | \$2.70                                                                          | Printer        | RA Printing                  |  |
| 2223002                             | 70001701 | r irst day cover (guirinied) | Ψ2.70                                                                           | Paper          | Tullis Russell 104gsm Red    |  |

| 2223007 | 70001093 | Starrips (2 x \$1.20)       | φ2.40   | Denomination         | 2 x \$1.20                                           |
|---------|----------|-----------------------------|---------|----------------------|------------------------------------------------------|
| 2225142 | 76601691 | Minisheet                   | \$2.40  | Stamp &              | Jo Muré,                                             |
| 2225005 | 76601700 | Blank cover                 | \$1.00  | product design       | Australia Post Design Studio                         |
| 2225002 | 76601701 | First day cover (gummed)    | \$2.70  | Printer              | RA Printing                                          |
| 2225013 | 76601941 | First day cover (minisheet) | \$2.70  | Paper                | Tullis Russell 104gsm Red<br>Phosphor/Blue PVA Stamp |
| 2225126 | 76601702 | Stamp pack                  | \$5.25  |                      | Paper                                                |
| 2225220 | 76601703 | Maxicards (2)               | \$3.90  | Printing process     | Offset lithography                                   |
| 2225301 | 76601704 | Medallion cover             | \$30.00 | Stamp size           | 26 x 37.5mm                                          |
| 2225301 | 70001704 | Medaillon cover             | \$30.00 | Minisheet size       | 135mm x 80mm                                         |
| 2225241 | 76601696 | Gutter 10 x \$1.20 (1966)   | \$12.00 | Perforations         | 14.6 x 13.86                                         |
| 2225242 | 76601699 | Gutter 10 x \$1.20 (2018)   | \$12.00 | Sheet layout         | Sheet of 50 (2 x 25 no design)                       |
|         |          |                             |         | National<br>postmark | Charlestown NSW 2290                                 |
|         |          |                             |         |                      |                                                      |