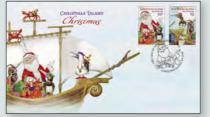

\$3.95 each

2228002 First day cover (gummed)

2228013 First day cover (minisheet)

This stamp issue takes us back to 1643, the year Captain William Mynors sailed past a small green island in the remote Indian Ocean and, because it was Christmas Day, Mynors gave the name to the uninhabited volcanic isle.

Here we see Santa recreating this first sighting. The island and surrounding waters are home to a rich variety of birds, reptiles, crustaceans, and mammals, many of which greet Santa to join in the Christmas festivities. These include booby birds, frigatebirds,

the Emerald Dove and Golden Bosun, crabs, Green Turtles and a friendly Dugong.

Today, the Christmas Island National Park offers some protection to the island's extraordinary and unique biodiversity, which has been threatened by historical phosphate mining and invasive introduced species.

The illustrator of this stamp issue is talented Melbourne-based artist Rosie Marshall. Rosie has illustrated numerous children's books, advertisements and private commissions.

\$15 1515674 Mickey and Friends Christmas stamp pack. Feature exclusive Christmas MyStamps shapes.