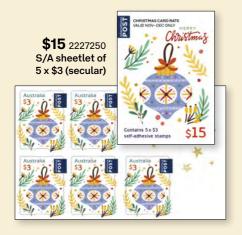

**\$8.25** 2227002 First day cover (gummed)

\$3.95 2227013 First day cover (minisheet)

Each year, Australia Post releases a Christmas stamp issue, featuring domestic and international card-rate stamps that present both traditional and secular Christmas themes.

This year's traditional Christmas stamp designs infuse some Australian aesthetics into the Christmas story, including the Southern Cross installation and native flower motifs. The mixed media illustrations combine watercolour, gouache, ink and pencil, with a soft yet bright colour palette.

The three secular stamp designs are a folksy take on some key traditions that are enjoyed at Christmas time: putting up and decorating a Christmas tree; the giving and receiving of gifts; and, for children, writing to Santa in the hope that their Christmas wishes will be granted.

Featured sheetlets also sold separately. Refer to page 28 for details

\$15 2228250 S/A sheetlet of 5 x \$3

**\$6.50** 2228252 S/A sheetlet of 10

**\$14.95** 2228130 Embellished sheetlet pack (two sheetlets)