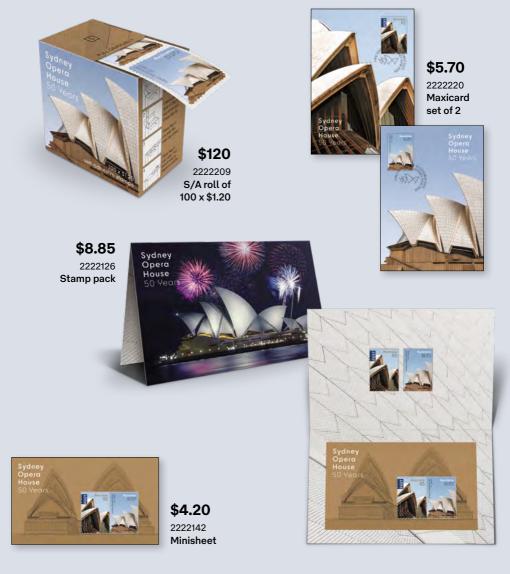

#### Sydney Opera House: 50 Years 10 October 2023

Withdrawal date 1 May 2024 First day cover withdrawal date 22 November 2023

| Mail order | Retail   | Collectable item                     | Price    | Technical de            | etails                                                        |
|------------|----------|--------------------------------------|----------|-------------------------|---------------------------------------------------------------|
| 2222067    | 76601743 | Stamps (1 x \$1.20, 1 x \$3.00 int.) | \$4.20   | Denomination            | 1 x \$1.20, 1 x \$3 (int.)                                    |
| 2222142    | 76601740 | Minisheet                            | \$4.20   | Stamp &                 | Jason Watts,<br>Australia Post Design Studio                  |
| 2222005    | 76601750 | Blank cover                          | \$1.00   | Printer (roll)          | RA Printing (Rapid Labels)                                    |
| 2222002    | 76601751 | First day cover (gummed)             | \$4.50   | Paper (s/a)             | Tullis Russell 104gsm Red                                     |
| 2222013    | 76601752 | First day cover (minisheet)          | \$4.50   |                         | Phosphor/Blue PVA Stamp<br>Paper (Tullis Russell Red Phos     |
| 2222003    | 76601753 | First day cover (s/a)                | \$1.50   |                         | PSA (P55) 100GM Release<br>Self-Adh/Roll- Raflacoat RP51      |
| 2222250    | 76601288 | S/A sheetlet of 5 x \$3.00           | \$15.00  |                         | WG 65)                                                        |
| 2222251    |          | Chequebook of 20 x 5 x \$3.00        | \$300.00 | Printing process (roll) | Offset lithography (Inkjet<br>Printing 1200 DPI)              |
| 2222126    | 76601754 | Stamp pack                           | \$8.85   | Stamp size              | 26mm x 37.5mm                                                 |
| 2222220    | 76601755 | Maxicard (2)                         | \$5.70   | Minisheet size          | 135mm x 80mm                                                  |
| 2222401    | 76601756 | PNC                                  | \$25.95  | Perforations            | 14.6 x 13.86                                                  |
| 2222301    | 76601764 | Medallion cover                      | \$35.00  | Sheet layout            | Module of 50 (2 x 25 no design)<br>Matt Overprintable Varnish |
| 2222500    | 76601757 | MyStamps stamp pack                  | \$16.50  |                         | (roll)                                                        |
| 2222209    | 67800188 | S/A roll of 100 x \$1.20             | \$120.00 | National<br>postmark    | Sydney NSW 2000                                               |
| 2222200    | 76601742 | Strip of 1                           | \$1.20   |                         |                                                               |
| 2222501    | 76601803 | Sydney Opera House Day p.card        | \$2.55   |                         |                                                               |
| 2222502    | 76601802 | Sydney Opera House Night p.card      | \$2.55   |                         |                                                               |
| 2222242    | 76601746 | Gutter 10 x \$1.20                   | \$12.00  |                         |                                                               |
| 2222241    | 76601749 | Gutter 10 x \$3.00                   | \$30.00  |                         |                                                               |