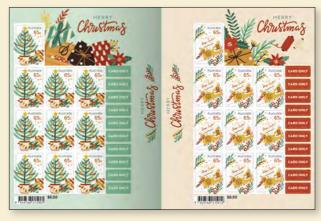

The three secular stamp designs are a folksy take on some key traditions that are enjoyed at Christmas time: putting up and decorating a Christmas tree; the giving and receiving of gifts; and, for children, writing to Santa in the hope that their Christmas wishes will be granted.