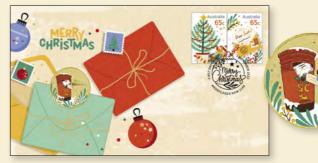

**\$8.25** 2227002 First day cover (gummed)

\$3.95 2227013 First day cover (minisheet)

Each year, Australia Post releases a Christmas stamp issue, featuring domestic and international card-rate stamps that present both traditional and secular Christmas themes.

This year's traditional Christmas stamp designs infuse some Australian aesthetics into the Christmas story, including the Southern Cross installation and native flower motifs. The mixed media illustrations combine watercolour, gouache, ink and pencil, with a soft yet bright colour palette.

The traditional minisheet depicts the dark, holy night that is the scene for the birth of Jesus. The domestic Christmas-card-rate stamp presents Mary looking adoringly upon the baby Jesus, with a golden glow surrounding them both. The three Magi, or wise men, are depicted on the international Christmas-card-rate stamp. The Gospel of Matthew tells the story of three Magi who followed a star from the East (most likely Persia) to Bethlehem, to welcome the newborn