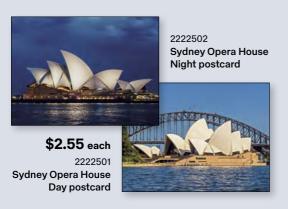

#### Sydney Opera House: 50 Years 10 October 2023

Withdrawal date 1 May 2024 First day cover withdrawal date 22 November 2023

| Mail order | Retail   | Collectable item                     | Price    | Technical de            | etails                                                        |
|------------|----------|--------------------------------------|----------|-------------------------|---------------------------------------------------------------|
| 2222067    | 76601743 | Stamps (1 x \$1.20, 1 x \$3.00 int.) | \$4.20   | Denomination            | 1 x \$1.20, 1 x \$3 (int.)                                    |
| 2222142    | 76601740 | Minisheet                            | \$4.20   | Stamp &                 | Jason Watts,<br>Australia Post Design Studio                  |
| 2222005    | 76601750 | Blank cover                          | \$1.00   | Printer (roll)          | RA Printing (Rapid Labels)                                    |
| 2222002    | 76601751 | First day cover (gummed)             | \$4.50   | Paper (s/a)             | Tullis Russell 104gsm Red                                     |
| 2222013    | 76601752 | First day cover (minisheet)          | \$4.50   |                         | Phosphor/Blue PVA Stamp<br>Paper (Tullis Russell Red Phos     |
| 2222003    | 76601753 | First day cover (s/a)                | \$1.50   |                         | PSA (P55) 100GM Release<br>Self-Adh/Roll- Raflacoat RP51      |
| 2222250    | 76601288 | S/A sheetlet of 5 x \$3.00           | \$15.00  |                         | WG 65)                                                        |
| 2222251    |          | Chequebook of 20 x 5 x \$3.00        | \$300.00 | Printing process (roll) | Offset lithography (Inkjet<br>Printing 1200 DPI)              |
| 2222126    | 76601754 | Stamp pack                           | \$8.85   | Stamp size              | 26mm x 37.5mm                                                 |
| 2222220    | 76601755 | Maxicard (2)                         | \$5.70   | Minisheet size          | 135mm x 80mm                                                  |
| 2222401    | 76601756 | PNC                                  | \$25.95  | Perforations            | 14.6 x 13.86                                                  |
| 2222301    | 76601764 | Medallion cover                      | \$35.00  | Sheet layout            | Module of 50 (2 x 25 no design)<br>Matt Overprintable Varnish |
| 2222500    | 76601757 | MyStamps stamp pack                  | \$16.50  |                         | (roll)                                                        |
| 2222209    | 67800188 | S/A roll of 100 x \$1.20             | \$120.00 | National<br>postmark    | Sydney NSW 2000                                               |
| 2222200    | 76601742 | Strip of 1                           | \$1.20   |                         |                                                               |
| 2222501    | 76601803 | Sydney Opera House Day p.card        | \$2.55   |                         |                                                               |
| 2222502    | 76601802 | Sydney Opera House Night p.card      | \$2.55   |                         |                                                               |
| 2222242    | 76601746 | Gutter 10 x \$1.20                   | \$12.00  |                         |                                                               |
| 2222241    | 76601749 | Gutter 10 x \$3.00                   | \$30.00  |                         |                                                               |