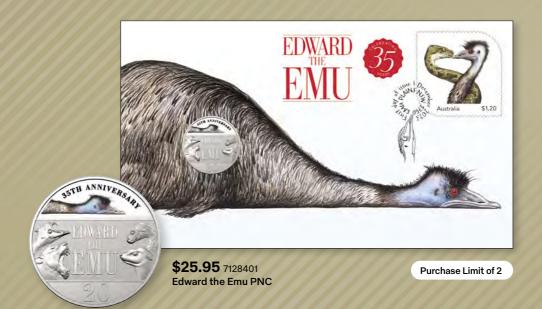

#### Miscellaneous

| Mail order code           | Product description                       | Price   | Qty | Value |
|---------------------------|-------------------------------------------|---------|-----|-------|
| September/October release |                                           |         |     |       |
| 7129226                   | Vietnam 50th Anniversary of Relations PPE | \$1.45  |     |       |
| 7128401                   | Edward the Emu PNC                        | \$25.95 |     |       |
| 7130301                   | Year of the Dolphins NRL medallion cover  | \$35.00 |     |       |
| 7131301                   | Melbourne Storm: Celebrating 25 Years     | \$35.00 |     |       |
| 2193330                   | 2023 AFL Grand Final SSS                  | \$15.95 |     |       |
| 2193320                   | 2023 AFL Brownlow SSS                     | \$15.95 |     |       |
| 1515671                   | Diwali MyStamps pack                      | \$16.50 |     |       |
| 1515675                   | Lance (Buddy) Franklin medallion cover    | \$35.00 |     |       |
| Novembe                   | r/December release                        |         |     |       |
| 7121301                   | Australia Remembers medallion cover       | \$30.00 |     |       |
| 2193401                   | 2023 AFL Grand Final PNC                  | \$34.95 |     |       |
| 2194500                   | 2023 NRL Grand Final medallion cover      | \$35.00 |     |       |
| 2194330                   | 2023 NRL Grand Final SSS                  | \$15.95 |     |       |
| 1515676                   | 2023 AFLW Grand Final SSS                 | \$15.95 |     |       |
| 2193402                   | 2023 AFL Brownlow Medal PNC               | \$25.95 |     |       |
| 7134301                   | Holden 48-215: 75 Years medallion cover   | \$35.00 |     |       |
| 7134302                   | Holden FJ: 70 Years medallion cover       | \$35.00 |     |       |
| 7134303                   | Holden EH: 60 Years medallion cover       | \$35.00 |     |       |
| 1515674                   | Mickey and Friends Christmas stamp pack   | \$15.00 |     |       |
| 1515673                   | A Merry Pixar Christmas stamp pack        | \$15.00 |     |       |
| 7135299                   | Perth Stamp Show minisheet set (mint)     | \$9.00  |     |       |