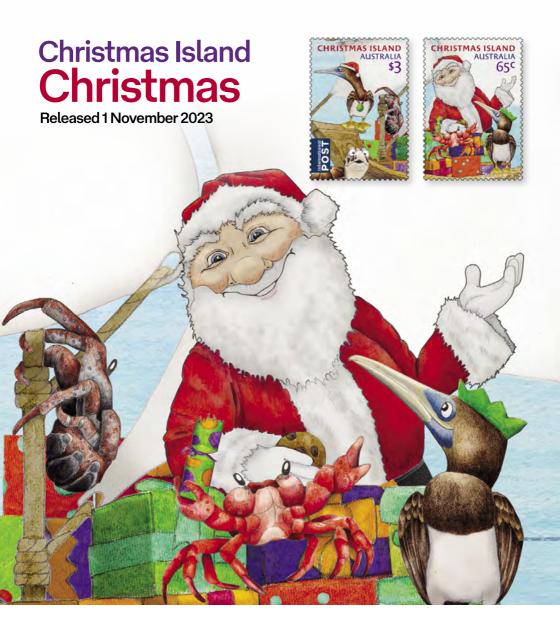

\$3.95 each

2228002 First day cover (gummed)

2228013 First day cover (minisheet)

This stamp issue takes us back to 1643, the year Captain William Mynors sailed past a small green island in the remote Indian Ocean and, because it was Christmas Day, Mynors gave the name to the uninhabited volcanic isle.

Here we see Santa recreating this first sighting. The island and surrounding waters are home to a rich variety of birds, reptiles, crustaceans, and mammals, many of which greet Santa to join in the Christmas festivities. These include booby birds, frigatebirds,

the Emerald Dove and Golden Bosun, crabs, Green Turtles and a friendly Dugong.

Today, the Christmas Island National Park offers some protection to the island's extraordinary and unique biodiversity, which has been threatened by historical phosphate mining and invasive introduced species.

The illustrator of this stamp issue is talented Melbourne-based artist Rosie Marshall. Rosie has illustrated numerous children's books, advertisements and private commissions.

\$15 1515674 Mickey and Friends Christmas stamp pack. Feature exclusive Christmas MyStamps shapes.