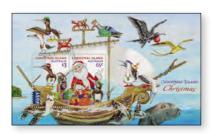

\$3.95 each

2228002 First day cover (gummed)

2228013 First day cover (minisheet)

This stamp issue takes us back to 1643, the year Captain William Mynors sailed past a small green island in the remote Indian Ocean and, because it was Christmas Day, Mynors gave the name to the uninhabited volcanic isle.

Here we see Santa recreating this first sighting. The island and surrounding waters are home to a rich variety of birds, reptiles, crustaceans, and mammals, many of which greet Santa to join in the Christmas festivities. These include booby birds, frigatebirds,

the Emerald Dove and Golden Bosun, crabs, Green Turtles and a friendly Dugong.

Today, the Christmas Island National Park offers some protection to the island's extraordinary and unique biodiversity, which has been threatened by historical phosphate mining and invasive introduced species.