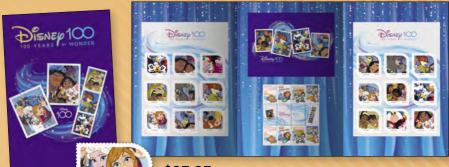

The illustrator of this stamp issue is talented Melbourne-based artist Rosie Marshall. Rosie has illustrated numerous children's books, advertisements and private commissions.

\$15 1515674 Mickey and Friends Christmas stamp pack. Feature exclusive Christmas MyStamps shapes.

Feature exclusive Christmas MyStamps shapes

\$15 1515673 A Merry Pixar Christmas stamp pack

\$35.95 2221521 100 Years of Wonder Collection

- 2 MyStamps sheetlets
- · decorative gutter strip
- exclusive postage paid postcard

- 6 MyStamps sheetlets
- 2 postage paid postcards