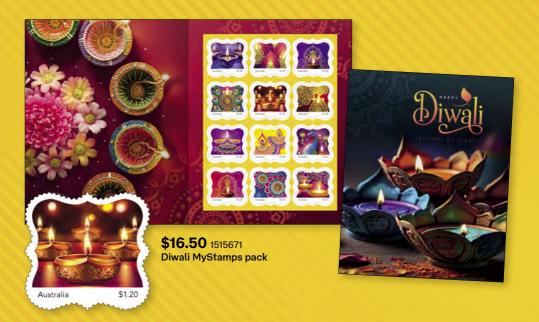

#### Miscellaneous

| Mail order code           | Product description                       | Price   | Qty | Value |
|---------------------------|-------------------------------------------|---------|-----|-------|
| September/October release |                                           |         |     |       |
| 7129226                   | Vietnam 50th Anniversary of Relations PPE | \$1.45  |     |       |
| 7128401                   | Edward the Emu PNC                        | \$25.95 |     |       |
| 7130301                   | Year of the Dolphins NRL medallion cover  | \$35.00 |     |       |
| 7131301                   | Melbourne Storm: Celebrating 25 Years     | \$35.00 |     |       |
| 2193330                   | 2023 AFL Grand Final SSS                  | \$15.95 |     |       |
| 2193320                   | 2023 AFL Brownlow SSS                     | \$15.95 |     |       |
| 1515671                   | Diwali MyStamps pack                      | \$16.50 |     |       |
| 1515675                   | Lance (Buddy) Franklin medallion cover    | \$35.00 |     |       |
| Novembe                   | r/December release                        |         |     |       |
| 7121301                   | Australia Remembers medallion cover       | \$30.00 |     |       |
| 2193401                   | 2023 AFL Grand Final PNC                  | \$34.95 |     |       |
| 2194500                   | 2023 NRL Grand Final medallion cover      | \$35.00 |     |       |
| 2194330                   | 2023 NRL Grand Final SSS                  | \$15.95 |     |       |
| 1515676                   | 2023 AFLW Grand Final SSS                 | \$15.95 |     |       |
| 2193402                   | 2023 AFL Brownlow Medal PNC               | \$25.95 |     |       |
| 7134301                   | Holden 48-215: 75 Years medallion cover   | \$35.00 |     |       |
| 7134302                   | Holden FJ: 70 Years medallion cover       | \$35.00 |     |       |
| 7134303                   | Holden EH: 60 Years medallion cover       | \$35.00 |     |       |
| 1515674                   | Mickey and Friends Christmas stamp pack   | \$15.00 |     |       |
| 1515673                   | A Merry Pixar Christmas stamp pack        | \$15.00 |     |       |
| 7135299                   | Perth Stamp Show minisheet set (mint)     | \$9.00  |     |       |