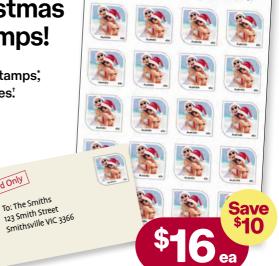

# Post early this Christmas and save on MyStamps!

Save up to \$10 per sheet on all MyStamps; including the Card Only seasonal rates. Limited time only.

Order online at auspost.com.au/mystamps

<sup>\*</sup> Offer is available from 16 October to 17 December 2023. While every endeavour will be made to ensure that MyStamps will be produced and despatched within an estimated 10 business days from receiving your order, delivery delays may be experienced. Domestic card only rate valid for postage between 1 November and 31 December 2023.

# Save on personalised stamps for your Christmas Greetings

Order online auspost.com.au/mystamps

\*Offer from 16 October 2023 to 17 December 2023. Domestic card only rate valid for postage between 1 November and 31 December 2023. Terms and conditions apply. See website for details.