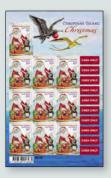

\$3.95 each

2228002 First day cover (gummed)

2228013 First day cover (minisheet)

This stamp issue takes us back to 1643, the year Captain William Mynors sailed past a small green island in the remote Indian Ocean and, because it was Christmas Day, Mynors gave the name to the uninhabited volcanic isle.

Here we see Santa recreating this first sighting. The island and surrounding waters are home to a rich variety of birds, reptiles, crustaceans, and mammals, many of which greet Santa to join in the Christmas festivities. These include booby birds, frigatebirds,

the Emerald Dove and Golden Bosun, crabs, Green Turtles and a friendly Dugong.

Today, the Christmas Island National Park offers some protection to the island's extraordinary and unique biodiversity, which has been threatened by historical phosphate mining and invasive introduced species.

The illustrator of this stamp issue is talented Melbourne-based artist Rosie Marshall. Rosie has illustrated numerous children's books, advertisements and private commissions.

\$15 1515674 Mickey and Friends Christmas stamp pack. Feature exclusive Christmas MyStamps shapes.