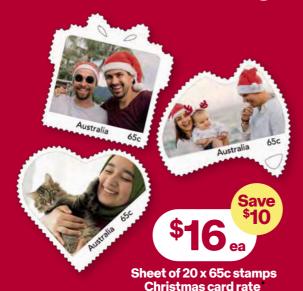

**\$8.25** 2227002 First day cover (gummed)

\$3.95 2227013 First day cover (minisheet)

Each year, Australia Post releases a Christmas stamp issue, featuring domestic and international card-rate stamps that present both traditional and secular Christmas themes.

This year's traditional Christmas stamp designs infuse some Australian aesthetics into the Christmas story, including the Southern Cross installation and native flower motifs. The mixed media illustrations combine watercolour, gouache, ink and pencil, with a soft yet bright colour palette.

The three secular stamp designs are a folksy take on some key traditions that are enjoyed at Christmas time: putting up and decorating a Christmas tree; the giving and receiving of gifts; and, for children, writing to Santa in the hope that their Christmas wishes will be granted.