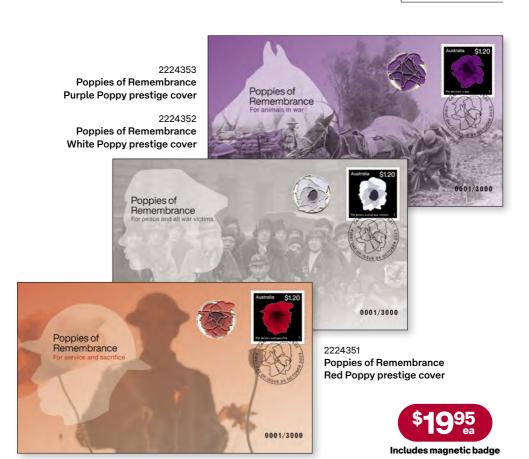

#### Recent issues cont.

| Mail order code | Product description                  | Price    | Qty | Value | M<br>PM |
|-----------------|--------------------------------------|----------|-----|-------|---------|
| 24 Octobe       | er 2023 Poppies of Remembrance cont. |          |     |       | ·       |
| 2224254         | S/A booklet of 10 x \$1.20           | \$12.00  |     |       |         |
| 2224255         | Chequebook of 20 x 10 x \$1.20       | \$240.00 |     |       |         |
| 2224300         | Poppies medallion cover              | \$30.00  |     |       |         |
| 2224351         | Red Poppy prestige cover             | \$19.95  |     |       |         |
| 2224352         | White Poppy prestige cover           | \$19.95  |     |       |         |
| 2224353         | Purple Poppy prestige cover          | \$19.95  |     |       |         |
| 2224241         | Gutter 10 x \$1.20 Red               | \$12.00  |     |       |         |
| 2224242         | Gutter 10 x \$1.20 White             | \$12.00  |     |       |         |
| 2224243         | Gutter 10 x \$1.20 Purple            | \$12.00  |     |       |         |