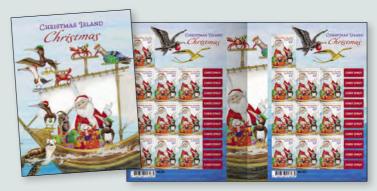

\$3.95 each

2228002 First day cover (gummed)

2228013 First day cover (minisheet)

This stamp issue takes us back to 1643, the year Captain William Mynors sailed past a small green island in the remote Indian Ocean and, because it was Christmas Day, Mynors gave the name to the uninhabited volcanic isle.

Here we see Santa recreating this first sighting. The island and surrounding waters are home to a rich variety of birds, reptiles, crustaceans, and mammals, many of which greet Santa to join in the Christmas festivities. These include booby birds, frigatebirds,

the Emerald Dove and Golden Bosun, crabs, Green Turtles and a friendly Dugong.

Today, the Christmas Island National Park offers some protection to the island's extraordinary and unique biodiversity, which has been threatened by historical phosphate mining and invasive introduced species.

The illustrator of this stamp issue is talented Melbourne-based artist Rosie Marshall. Rosie has illustrated numerous children's books, advertisements and private commissions.

\$15 1515674 Mickey and Friends Christmas stamp pack. Feature exclusive Christmas MyStamps shapes.