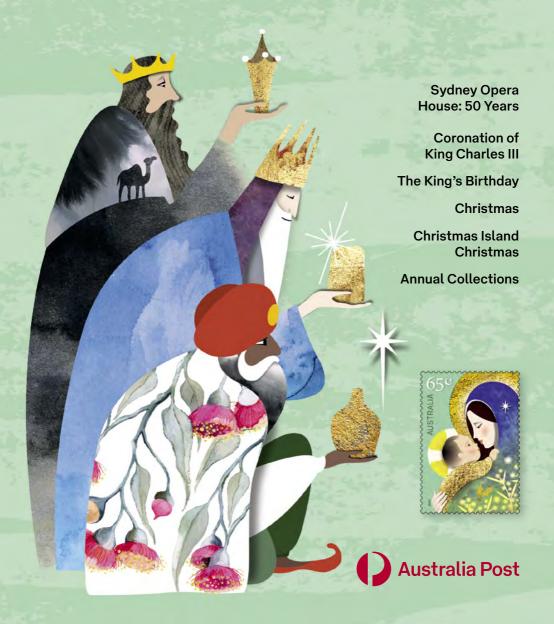

#### Contents

- 4 Sydney Opera House 50 Years
- 7 Annual Collections
- 8 Coronation of King Charles III
- 12 The King's Birthday
- 14 Christmas 2023
- 18 Christmas Island Christmas
- 25 Changes affecting the Australian Stamp Bulletin

The traditional minisheet depicts the dark, holy night that is the scene for the birth of Jesus. The domestic Christmas-card-rate stamp presents Mary looking adoringly upon the baby Jesus, with a golden glow surrounding them both. The three Magi, or wise men, are depicted on the international Christmas-card-rate stamp. The Gospel of Matthew tells the story of three Magi who followed a star from the East (most likely Persia) to Bethlehem, to welcome the newborn

**\$11.70** 2227220 Maxicards set of 5

**\$18.95** 2227401 Merry Christmas 2023 PNC (PM)

**\$18.95** 2227402 Merry Christmas 2023 PNC (RAM)

Purchase Limit of 3

King and present him with gifts: gold (both valuable and beautiful), frankincense (a spiritual essence) and myrrh (a sacred anointing oil). The Magi are often presented in three life stages: young, middle-aged and older, though some biblical scholars believe the Magi numbered three to represent the three known continents of Africa, Asia and Europe.