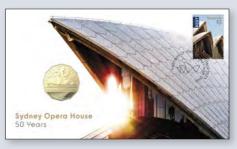

2222013
First day cover (minisheet)
2222002
First day cover (gummed)

This issue of two stamps highlights the architecture of the iconic Sydney Opera House featuring two close-up photographs, one of the north and the other, of the west elevation.

#### Sydney Opera House: 50 Years 10 October 2023

Withdrawal date 1 May 2024 First day cover withdrawal date 22 November 2023

| Mail order | Retail   | Collectable item                     | Price    | Technical de            | etails                                                        |
|------------|----------|--------------------------------------|----------|-------------------------|---------------------------------------------------------------|
| 2222067    | 76601743 | Stamps (1 x \$1.20, 1 x \$3.00 int.) | \$4.20   | Denomination            | 1 x \$1.20, 1 x \$3 (int.)                                    |
| 2222142    | 76601740 | Minisheet                            | \$4.20   | Stamp &                 | Jason Watts,<br>Australia Post Design Studio                  |
| 2222005    | 76601750 | Blank cover                          | \$1.00   | Printer (roll)          | RA Printing (Rapid Labels)                                    |
| 2222002    | 76601751 | First day cover (gummed)             | \$4.50   | Paper (s/a)             | Tullis Russell 104gsm Red                                     |
| 2222013    | 76601752 | First day cover (minisheet)          | \$4.50   |                         | Phosphor/Blue PVA Stamp<br>Paper (Tullis Russell Red Phos     |
| 2222003    | 76601753 | First day cover (s/a)                | \$1.50   |                         | PSA (P55) 100GM Release<br>Self-Adh/Roll- Raflacoat RP51      |
| 2222250    | 76601288 | S/A sheetlet of 5 x \$3.00           | \$15.00  |                         | WG 65)                                                        |
| 2222251    |          | Chequebook of 20 x 5 x \$3.00        | \$300.00 | Printing process (roll) | Offset lithography (Inkjet<br>Printing 1200 DPI)              |
| 2222126    | 76601754 | Stamp pack                           | \$8.85   | Stamp size              | 26mm x 37.5mm                                                 |
| 2222220    | 76601755 | Maxicard (2)                         | \$5.70   | Minisheet size          | 135mm x 80mm                                                  |
| 2222401    | 76601756 | PNC                                  | \$25.95  | Perforations            | 14.6 x 13.86                                                  |
| 2222301    | 76601764 | Medallion cover                      | \$35.00  | Sheet layout            | Module of 50 (2 x 25 no design)<br>Matt Overprintable Varnish |
| 2222500    | 76601757 | MyStamps stamp pack                  | \$16.50  |                         | (roll)                                                        |
| 2222209    | 67800188 | S/A roll of 100 x \$1.20             | \$120.00 | National<br>postmark    | Sydney NSW 2000                                               |
| 2222200    | 76601742 | Strip of 1                           | \$1.20   |                         |                                                               |
| 2222501    | 76601803 | Sydney Opera House Day p.card        | \$2.55   |                         |                                                               |
| 2222502    | 76601802 | Sydney Opera House Night p.card      | \$2.55   |                         |                                                               |
| 2222242    | 76601746 | Gutter 10 x \$1.20                   | \$12.00  |                         |                                                               |
| 2222241    | 76601749 | Gutter 10 x \$3.00                   | \$30.00  |                         |                                                               |