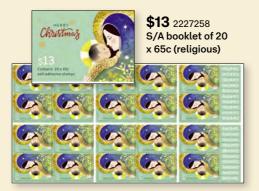

**\$8.25** 2227002 First day cover (gummed)

\$3.95 2227013 First day cover (minisheet)

Each year, Australia Post releases a Christmas stamp issue, featuring domestic and international card-rate stamps that present both traditional and secular Christmas themes.

This year's traditional Christmas stamp designs infuse some Australian aesthetics into the Christmas story, including the Southern Cross installation and native flower motifs. The mixed media illustrations combine watercolour, gouache, ink and pencil, with a soft yet bright colour palette.

The traditional minisheet depicts the dark, holy night that is the scene for the birth of Jesus. The domestic Christmas-card-rate stamp presents Mary looking adoringly upon the baby Jesus, with a golden glow surrounding them both. The three Magi, or wise men, are depicted on the international Christmas-card-rate stamp. The Gospel of Matthew tells the story of three Magi who followed a star from the East (most likely Persia) to Bethlehem, to welcome the newborn

#### Christmas 2023 1 November 2023

Withdrawal date 31 December 2024 First day cover withdrawal date 30 November 2023

| Mail order | Retail   | Collectable item                  | Price    | Technical de                      | etails                                                           |
|------------|----------|-----------------------------------|----------|-----------------------------------|------------------------------------------------------------------|
| 2227067    | 76601596 | Stamps (3 x 65c, 2 x \$3.00 Int.) | \$7.95   | Denomination                      | 1 x 65c (rel.), 2 x 65c se-tenant                                |
| 2227142    | 76601594 | Minisheet                         | \$3.65   |                                   | (sec.), 2 x \$3 Int. (rel. & sec.)                               |
| 2227005    | 76601609 | Blank cover                       | \$1.00   | Stamp & product design            | Jo Muré, Australia Post Design<br>Studio (secular stamps &       |
| 2227002    | 76601610 | First day cover (gummed)          | \$8.25   |                                   | products), Dani Poon (religious stamps)                          |
| 2227013    | 76601611 | First day cover (minisheet)       | \$3.95   | Printer                           | RA Printing (rel.), EGO (sec.),                                  |
| 2227126    | 76601612 | Stamp pack                        | \$12.05  |                                   | Rapid Labels (sec. sheetlet of 10)                               |
| 2227220    | 76601614 | Maxicards (5)                     | \$11.70  | Paper (s/a)                       | Tullis Russell 104gsm Red                                        |
| 2227130    | 76601613 | Embellished sheetlet pack         | \$14.95  |                                   | Phosphor/Blue PVA Stamp<br>Paper (S/A Rel – Tullis Russell       |
| 2227401    | 76601615 | PNC (PM)                          | \$18.95  |                                   | Red Phos PSA (P55) 100gsm                                        |
| 2227402    | 76601616 | PNC (RAM)                         | \$18.95  |                                   | Release S/A, S/A Sec – S/A<br>Securpost MC 90 P11P Non           |
| 2227254    | 76601590 | Sheetlet of 10 (Tree)             | \$6.50   |                                   | Phos, S/A Sht10 – Raflatac Cast gloss SP34 KS90)                 |
| 2227256    | 76601591 | Sheetlet of 10 (Letter)           | \$6.50   | Printing                          | Offset lithography                                               |
| 2227252    | 76601582 | S/A sheetlet of 5 x \$3.00 (Rel)  | \$15.00  | process                           | (S/A Sht of 10 Inkjet 1200 dpi)                                  |
| 2227253    |          | Chequebook of 20 x 5 x \$3.00     | \$300.00 | Stamp size                        | 26mm x 37.5mm                                                    |
| 2227250    | 76601584 | S/A sheetlet of 5 x \$3.00 (Sec)  | \$15.00  | Minisheet size<br>Concertina      | 135mm x 80mm<br>192mm x 120mm                                    |
| 2227251    |          | Chequebook of 20 x 5 x \$3.00     | \$300.00 | sheet size                        | 19211111 X 12011111                                              |
| 2227258    | 76601586 | S/A booklet of 20 x 65c (Rel)     | \$13.00  | Perforations                      | 14.6 x 13.86                                                     |
| 2227259    |          | Chequebook of 20 x 20 x 65c       | \$260.00 | Sheet layout                      | Sheet of 50 (2 x 25 no design)<br>(S/A Sht 10 Coloured overprint |
| 2227260    | 76601587 | S/A booklet of 20 x 65c (Sec)     | \$13.00  |                                   | over foil)                                                       |
| 2227261    |          | Chequebook of 20 x 20 x 65c       | \$260.00 | National<br>postmark              | Merrylands NSW 2160                                              |
| 2227243    | 76601599 | Gutter 10 x 65c (Rel)             | \$6.50   | · · · · · · · · · · · · · · · · · |                                                                  |
| 2227241    | 76601602 | Gutter 10 x 65c (Sec)             | \$6.50   |                                   |                                                                  |