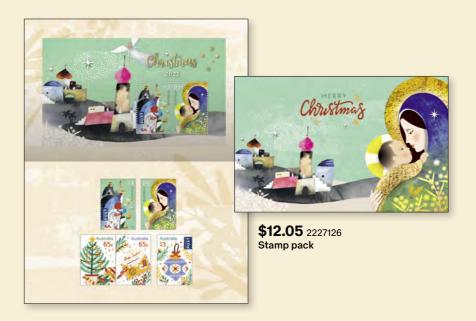

**\$8.25** 2227002 First day cover (gummed)

\$3.95 2227013 First day cover (minisheet)

Each year, Australia Post releases a Christmas stamp issue, featuring domestic and international card-rate stamps that present both traditional and secular Christmas themes.

The traditional minisheet depicts the dark, holy night that is the scene for the birth of Jesus. The domestic Christmas-card-rate stamp presents Mary looking adoringly upon the baby Jesus, with a golden glow surrounding them both. The three Magi, or wise men, are depicted on the international Christmas-card-rate stamp. The Gospel of Matthew tells the story of three Magi who followed a star from the East (most likely Persia) to Bethlehem, to welcome the newborn