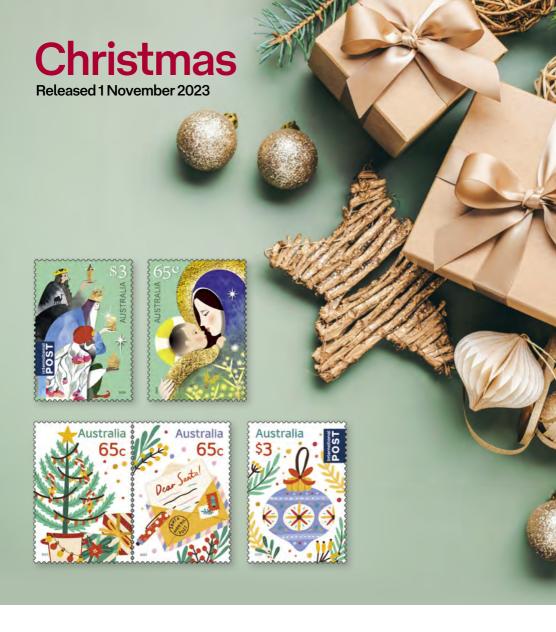

**\$8.25** 2227002 First day cover (gummed)

\$3.95 2227013 First day cover (minisheet)

Each year, Australia Post releases a Christmas stamp issue, featuring domestic and international card-rate stamps that present both traditional and secular Christmas themes.

This year's traditional Christmas stamp designs infuse some Australian aesthetics into the Christmas story, including the Southern Cross installation and native flower motifs. The mixed media illustrations combine watercolour, gouache, ink and pencil, with a soft yet bright colour palette.

The traditional minisheet depicts the dark, holy night that is the scene for the birth of Jesus. The domestic Christmas-card-rate stamp presents Mary looking adoringly upon the baby Jesus, with a golden glow surrounding them both. The three Magi, or wise men, are depicted on the international Christmas-card-rate stamp. The Gospel of Matthew tells the story of three Magi who followed a star from the East (most likely Persia) to Bethlehem, to welcome the newborn

The three secular stamp designs are a folksy take on some key traditions that are enjoyed at Christmas time: putting up and decorating a Christmas tree; the giving and receiving of gifts; and, for children, writing to Santa in the hope that their Christmas wishes will be granted.