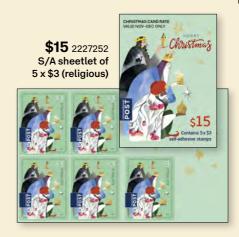

**\$8.25** 2227002 First day cover (gummed)

\$3.95 2227013 First day cover (minisheet)

Each year, Australia Post releases a Christmas stamp issue, featuring domestic and international card-rate stamps that present both traditional and secular Christmas themes.

This year's traditional Christmas stamp designs infuse some Australian aesthetics into the Christmas story, including the Southern Cross installation and native flower motifs. The mixed media illustrations combine watercolour, gouache, ink and pencil, with a soft yet bright colour palette.

The traditional minisheet depicts the dark, holy night that is the scene for the birth of Jesus. The domestic Christmas-card-rate stamp presents Mary looking adoringly upon the baby Jesus, with a golden glow surrounding them both. The three Magi, or wise men, are depicted on the international Christmas-card-rate stamp. The Gospel of Matthew tells the story of three Magi who followed a star from the East (most likely Persia) to Bethlehem, to welcome the newborn

**\$11.70** 2227220 Maxicards set of 5

**\$18.95** 2227401 Merry Christmas 2023 PNC (PM)

**\$18.95** 2227402 Merry Christmas 2023 PNC (RAM)

Purchase Limit of 3

King and present him with gifts: gold (both valuable and beautiful), frankincense (a spiritual essence) and myrrh (a sacred anointing oil). The Magi are often presented in three life stages: young, middle-aged and older, though some biblical scholars believe the Magi numbered three to represent the three known continents of Africa, Asia and Europe.