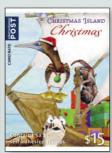

\$3.95 each

2228002 First day cover (gummed)

2228013 First day cover (minisheet)

This stamp issue takes us back to 1643, the year Captain William Mynors sailed past a small green island in the remote Indian Ocean and, because it was Christmas Day, Mynors gave the name to the uninhabited volcanic isle.

Here we see Santa recreating this first sighting. The island and surrounding waters are home to a rich variety of birds, reptiles, crustaceans, and mammals, many of which greet Santa to join in the Christmas festivities. These include booby birds, frigatebirds,

the Emerald Dove and Golden Bosun, crabs, Green Turtles and a friendly Dugong.

Today, the Christmas Island National Park offers some protection to the island's extraordinary and unique biodiversity, which has been threatened by historical phosphate mining and invasive introduced species.

The illustrator of this stamp issue is talented Melbourne-based artist Rosie Marshall. Rosie has illustrated numerous children's books, advertisements and private commissions.

\$15 1515674 Mickey and Friends Christmas stamp pack. Feature exclusive Christmas MyStamps shapes.