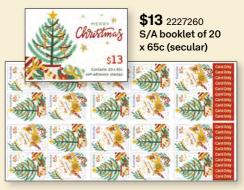

#### Christmas 2023 1 November 2023

Withdrawal date 31 December 2024 First day cover withdrawal date 30 November 2023

| Mail order | Retail   | Collectable item                  | Price    | Technical de                      | etails                                                           |
|------------|----------|-----------------------------------|----------|-----------------------------------|------------------------------------------------------------------|
| 2227067    | 76601596 | Stamps (3 x 65c, 2 x \$3.00 Int.) | \$7.95   | Denomination                      | 1 x 65c (rel.), 2 x 65c se-tenant                                |
| 2227142    | 76601594 | Minisheet                         | \$3.65   |                                   | (sec.), 2 x \$3 Int. (rel. & sec.)                               |
| 2227005    | 76601609 | Blank cover                       | \$1.00   | Stamp & product design            | Jo Muré, Australia Post Design<br>Studio (secular stamps &       |
| 2227002    | 76601610 | First day cover (gummed)          | \$8.25   |                                   | products), Dani Poon (religious stamps)                          |
| 2227013    | 76601611 | First day cover (minisheet)       | \$3.95   | Printer                           | RA Printing (rel.), EGO (sec.),                                  |
| 2227126    | 76601612 | Stamp pack                        | \$12.05  |                                   | Rapid Labels (sec. sheetlet of 10)                               |
| 2227220    | 76601614 | Maxicards (5)                     | \$11.70  | Paper (s/a)                       | Tullis Russell 104gsm Red                                        |
| 2227130    | 76601613 | Embellished sheetlet pack         | \$14.95  |                                   | Phosphor/Blue PVA Stamp<br>Paper (S/A Rel – Tullis Russell       |
| 2227401    | 76601615 | PNC (PM)                          | \$18.95  |                                   | Red Phos PSA (P55) 100gsm                                        |
| 2227402    | 76601616 | PNC (RAM)                         | \$18.95  |                                   | Release S/A, S/A Sec – S/A<br>Securpost MC 90 P11P Non           |
| 2227254    | 76601590 | Sheetlet of 10 (Tree)             | \$6.50   |                                   | Phos, S/A Sht10 – Raflatac Cast gloss SP34 KS90)                 |
| 2227256    | 76601591 | Sheetlet of 10 (Letter)           | \$6.50   | Printing                          | Offset lithography                                               |
| 2227252    | 76601582 | S/A sheetlet of 5 x \$3.00 (Rel)  | \$15.00  | process                           | (S/A Sht of 10 Inkjet 1200 dpi)                                  |
| 2227253    |          | Chequebook of 20 x 5 x \$3.00     | \$300.00 | Stamp size                        | 26mm x 37.5mm                                                    |
| 2227250    | 76601584 | S/A sheetlet of 5 x \$3.00 (Sec)  | \$15.00  | Minisheet size<br>Concertina      | 135mm x 80mm<br>192mm x 120mm                                    |
| 2227251    |          | Chequebook of 20 x 5 x \$3.00     | \$300.00 | sheet size                        | 19211111 X 12011111                                              |
| 2227258    | 76601586 | S/A booklet of 20 x 65c (Rel)     | \$13.00  | Perforations                      | 14.6 x 13.86                                                     |
| 2227259    |          | Chequebook of 20 x 20 x 65c       | \$260.00 | Sheet layout                      | Sheet of 50 (2 x 25 no design)<br>(S/A Sht 10 Coloured overprint |
| 2227260    | 76601587 | S/A booklet of 20 x 65c (Sec)     | \$13.00  |                                   | over foil)                                                       |
| 2227261    |          | Chequebook of 20 x 20 x 65c       | \$260.00 | National<br>postmark              | Merrylands NSW 2160                                              |
| 2227243    | 76601599 | Gutter 10 x 65c (Rel)             | \$6.50   | · · · · · · · · · · · · · · · · · |                                                                  |
| 2227241    | 76601602 | Gutter 10 x 65c (Sec)             | \$6.50   |                                   |                                                                  |