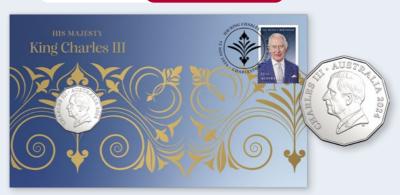

**\$18.45**2275130 (76602858)
Sheetlet pack

Only 7,500 produced

Released 4 November 2024

\$25.95

7153401 (76603149) King Charles III 2024 \$2 PNC RAM

No pre-orders

Only 6,000 produced

Released 12 November 2024

\$18.95

2275401 (76603148) King's Birthday 2024 50c PNC RAM

No pre-orders

Released 2 December 2024

\$18.95 7159401 (76603150) King Charles III 3-coin PNC

No pre-orders

No. 392 / 2024 17

Only 7,500 produced Limit 1 per household Released 2 December 2024