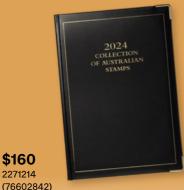

\$15 1515721 (76603161) Winnie The Pooh Christmas stamp pack

**COLLECTION OF** <u>AUSTRALIAN</u> **STAMPS** 

\$160 2271214

2024 Collection of Australian Stamps (executive)

- Metal corner protectors
- Individually numbered to 5,000
- · Gilt-edged pages
- · Leatherette finish cover and slip cover

On Sale December 2024. Due to the timing of the 2024 Paris Olympic Games, the 2024 Annual Collections (Deluxe and Executive editions) will be on sale from mid-December at participating stores, mail order and online. Orders will be dispatched from mid-December 2024. Delivery in time for Christmas, 25 December 2024, cannot be guaranteed.