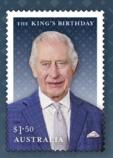

## The King's Birthday

Released 12 November 2024

**\$1.50** 2275067 (76602848) Stamp design

**\$30** 2275301 (76602860) Medallion cover

Only 2,024 produced

## **Technical details**

| Withdrawal dates       | 6 January 2025 – FDC 12 December 2024                      |
|------------------------|------------------------------------------------------------|
| Denomination           | 1 x \$1.50                                                 |
| Stamp & product design | Simone Sakinofsky,<br>Australia Post Design Studio         |
| Printer                | EGO                                                        |
| Paper                  | Tullis Russell 104gsm Red Phosphor/Blue<br>PVA Stamp Paper |