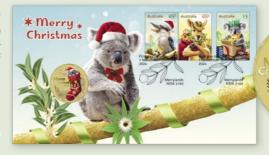

\$3.65 2272142 (76603003) Minisheet

No. 392 / 2024 5

\$8.25 2272002 (76603019) First day cover (gummed)

**\$3.95** 2272013 (76603020) First day cover (minisheet)

**\$1** 2272005 (76603018) **Blank** 

\$12.05 2272126 (76603021) Stamp pack

## **New issues**

| Mail order<br>code             | SAP      | Product description                       | Price    | Qty | Value |  |  |
|--------------------------------|----------|-------------------------------------------|----------|-----|-------|--|--|
| 1 November 2024 Christmas 2024 |          |                                           |          |     |       |  |  |
| 2272067                        | 76603005 | Stamps (3 x 65c, 2 x \$3)                 | \$7.95   |     |       |  |  |
| 2272142                        | 76603003 | Minisheet                                 | \$3.65   |     |       |  |  |
| 2272005                        | 76603018 | Blank cover                               | \$1.00   |     |       |  |  |
| 2272002                        | 76603019 | First day cover (gummed)                  | \$8.25   |     |       |  |  |
| 2272013                        | 76603020 | First day cover (minisheet)               | \$3.95   |     |       |  |  |
| 2272126                        | 76603021 | Stamp pack                                | \$12.05  |     |       |  |  |
| 2272220                        | 76603023 | Maxicard (set of 5)                       | \$11.70  |     |       |  |  |
| 2272401                        | 76603024 | Christmas 2024 PNC                        | \$18.95  |     |       |  |  |
| 2272402                        | 76603025 | Merry Christmas 2024 PNC (Festive Floral) | \$18.95  |     |       |  |  |
| 2272254                        | 76602999 | S/A sheetlet of 10 x 65c Kookaburra       | \$6.50   |     |       |  |  |
| 2272256                        | 76603000 | S/A sheetlet of 10 x 65c Kangaroo         | \$6.50   |     |       |  |  |
| 2272130                        | 76603022 | Embellished sheetlet pack                 | \$14.95  |     |       |  |  |
| 2272252                        | 76602991 | S/A sheetlet of 5 x \$3.00 (Religious)    | \$15.00  |     |       |  |  |
| 2272253                        |          | Chequebook of 20 x 5 x \$3.00             | \$300.00 |     |       |  |  |
| 2272250                        | 76602993 | S/A sheetlet of 5 x \$3.00 (Secular)      | \$15.00  |     |       |  |  |
| 2272251                        |          | Chequebook of 20 x 5 x \$3.00             | \$300.00 |     |       |  |  |
| 2272258                        | 76602995 | S/A booklet of 20 x 65c (Religious)       | \$13.00  |     |       |  |  |
| 2272259                        |          | Chequebook of 20 x 20 x 65c               | \$260.00 |     |       |  |  |
| 2272260                        | 76602996 | S/A booklet of 20 x 65c (Secular)         | \$13.00  |     |       |  |  |
| 2272261                        |          | Chequebook of 20 x 20 x 65c               | \$260.00 |     |       |  |  |
| 2272243                        | 76603008 | Gutter 10 x 65c (Religious)               | \$6.50   |     |       |  |  |
| 2272241                        | 76603011 | Gutter 10 x 65c (Secular)                 | \$6.50   |     |       |  |  |
| 2272244                        | 76603014 | Gutter 10 x \$3 (Religious)               | \$30.00  |     |       |  |  |
| 2272242                        | 76603017 | Gutter 10 x \$3 (Secular)                 | \$30.00  |     |       |  |  |
| 2272500                        | 76603151 | Christmas Greeting card (stamp)           | \$10.00  |     |       |  |  |
| 2272550                        | 76603153 | Christmas Postcard (Religious)            | \$2.85   |     |       |  |  |
| 2272551                        | 76603154 | Christmas Postcard (Annunciation)         | \$2.85   |     |       |  |  |
| 2272552                        | 76603155 | Christmas Postcard Kangaroo               | \$2.85   |     |       |  |  |
| 2272553                        | 76603156 | Christmas Postcard Kookaburra             | \$2.85   |     |       |  |  |
| 2272554                        | 76603157 | Christmas Postcard Koala                  | \$2.85   |     |       |  |  |