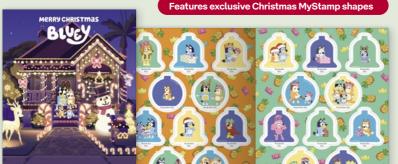

## Only 3,000 produced

**\$10** 2272500 (76603151)

Greeting card (stamp). Includes printed gutter, gutter pairs x 65c stamps (mounted) and 1 x \$3 stamp (affixed)

**\$15** 1515714 (76602869) Bluey Christmas stamp pack