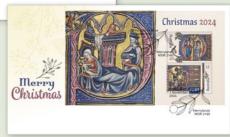

## Contents

- 4 Christmas 2024
- 9 Annual Collections
- 10 Christmas Island Christmas
- 14 The King's Birthday

The background details to stamp issues and select products will no longer feature as part of the Australian Stamp Bulletin. This type of information, along with local stamp club events and new pictorial postmarks previously announced, is presented for collectors on the Australia Post Collectables website. Stamp issue background information is available on the date a new stamp issue is released or earlier.

## Technical details

| Withdrawal dates   | 31 December 2025 – FDC 30 November 2024                                                                          | Printing process | Offset lithography                                     |
|--------------------|------------------------------------------------------------------------------------------------------------------|------------------|--------------------------------------------------------|
| Denomination       | 1 x 65c, 1 x \$3 (Rel), 2 x 65c (se-tenant), 1 x \$3 (Sec)                                                       | Stamp size       | 26mm x 37.5mm (Sec),                                   |
| Stamp & product    | Sonia Young,                                                                                                     | 37.5mm x 26mm (R | 37.5mm x 26mm (Rel)                                    |
| design             | Australia Post Design Studio                                                                                     | Sheetlet size    | 192mm x 120mm                                          |
| Illustration (Sec) | Anita Xhafer                                                                                                     | Minisheet size   | 135mm x 80mm                                           |
| Printer            | RA (Rel), EGO (Sec), S/A Sheetlet of 10 - Rapid Labels                                                           | Perforations     | 14.6 x 13.86 (Sec),                                    |
| Paper (s/a)        | Sheetlet – Raflatac Cast gloss SP34 KS90, Sheetlet of                                                            |                  | 13.86 x 14.6 (Rel)                                     |
| 1 aper (3/a)       | 5 – Tullis Russell Red Phos PSA (P55) 100gsm Release,<br>S/A – Booklets (Rel): Tullis Russell Red Phos PSA (P55) | Sheet layout     | Module of 50 (2 x 25),<br>S/A Sheetlet of 10 x 2 kinds |
|                    | 100gsm Release S/A, (Sec): S/A Securpost MC 90 P11P<br>Non Phos (Phos Tagged)                                    | National postma  | k Merrylands NSW 2160                                  |

\$3.65 2272142 (76603003) Minisheet

No. 392 / 2024 5

\$8.25 2272002 (76603019) First day cover (gummed)

**\$3.95** 2272013 (76603020) First day cover (minisheet)

**\$1** 2272005 (76603018) **Blank** 

\$12.05 2272126 (76603021) Stamp pack