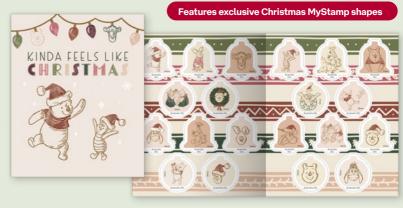

\$15 1515721 (76603161) Winnie The Pooh Christmas stamp pack

**COLLECTION OF** <u>AUSTRALIAN</u> **STAMPS** 

\$160 2271214

2024 Collection of Australian Stamps (executive)

- Metal corner protectors
- Individually numbered to 5,000
- · Gilt-edged pages
- · Leatherette finish cover and slip cover