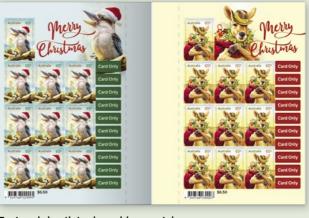

No pre-orders

No. 392 / 2024

\$14.95 2272130 (76603022) Embellished sheetlet pack 2 x sheetlets (secular)

Featured sheetlets also sold separately. \$6.50 2272254 (76602999) S/A sheetlet of 10 x 65c Kookaburra \$6.50 2272256 (76603000) S/A sheetlet of 10 x 65c Kangaroo

2273142 (76602974)

No. 392 / 2024

2273002 (76602984) First day cover (gummed)

\$6.50 2273252 (76602972) S/A sheetlet of 10

**\$25.95** 7154401 (76603101) Marvel 85th Anniversary PNC

Add a personal touch to your Christmas greetings this year