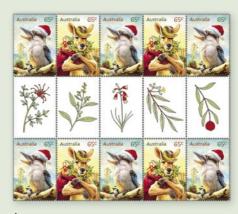

No pre-orders

No. 392 / 2024

\$14.95 2272130 (76603022) Embellished sheetlet pack 2 x sheetlets (secular)

Featured sheetlets also sold separately. \$6.50 2272254 (76602999) S/A sheetlet of 10 x 65c Kookaburra \$6.50 2272256 (76603000) S/A sheetlet of 10 x 65c Kangaroo

## **New issues**

| Mail order<br>code             | SAP      | Product description                       | Price    | Qty | Value |  |  |
|--------------------------------|----------|-------------------------------------------|----------|-----|-------|--|--|
| 1 November 2024 Christmas 2024 |          |                                           |          |     |       |  |  |
| 2272067                        | 76603005 | Stamps (3 x 65c, 2 x \$3)                 | \$7.95   |     |       |  |  |
| 2272142                        | 76603003 | Minisheet                                 | \$3.65   |     |       |  |  |
| 2272005                        | 76603018 | Blank cover                               | \$1.00   |     |       |  |  |
| 2272002                        | 76603019 | First day cover (gummed)                  | \$8.25   |     |       |  |  |
| 2272013                        | 76603020 | First day cover (minisheet)               | \$3.95   |     |       |  |  |
| 2272126                        | 76603021 | Stamp pack                                | \$12.05  |     |       |  |  |
| 2272220                        | 76603023 | Maxicard (set of 5)                       | \$11.70  |     |       |  |  |
| 2272401                        | 76603024 | Christmas 2024 PNC                        | \$18.95  |     |       |  |  |
| 2272402                        | 76603025 | Merry Christmas 2024 PNC (Festive Floral) | \$18.95  |     |       |  |  |
| 2272254                        | 76602999 | S/A sheetlet of 10 x 65c Kookaburra       | \$6.50   |     |       |  |  |
| 2272256                        | 76603000 | S/A sheetlet of 10 x 65c Kangaroo         | \$6.50   |     |       |  |  |
| 2272130                        | 76603022 | Embellished sheetlet pack                 | \$14.95  |     |       |  |  |
| 2272252                        | 76602991 | S/A sheetlet of 5 x \$3.00 (Religious)    | \$15.00  |     |       |  |  |
| 2272253                        |          | Chequebook of 20 x 5 x \$3.00             | \$300.00 |     |       |  |  |
| 2272250                        | 76602993 | S/A sheetlet of 5 x \$3.00 (Secular)      | \$15.00  |     |       |  |  |
| 2272251                        |          | Chequebook of 20 x 5 x \$3.00             | \$300.00 |     |       |  |  |
| 2272258                        | 76602995 | S/A booklet of 20 x 65c (Religious)       | \$13.00  |     |       |  |  |
| 2272259                        |          | Chequebook of 20 x 20 x 65c               | \$260.00 |     |       |  |  |
| 2272260                        | 76602996 | S/A booklet of 20 x 65c (Secular)         | \$13.00  |     |       |  |  |
| 2272261                        |          | Chequebook of 20 x 20 x 65c               | \$260.00 |     |       |  |  |
| 2272243                        | 76603008 | Gutter 10 x 65c (Religious)               | \$6.50   |     |       |  |  |
| 2272241                        | 76603011 | Gutter 10 x 65c (Secular)                 | \$6.50   |     |       |  |  |
| 2272244                        | 76603014 | Gutter 10 x \$3 (Religious)               | \$30.00  |     |       |  |  |
| 2272242                        | 76603017 | Gutter 10 x \$3 (Secular)                 | \$30.00  |     |       |  |  |
| 2272500                        | 76603151 | Christmas Greeting card (stamp)           | \$10.00  |     |       |  |  |
| 2272550                        | 76603153 | Christmas Postcard (Religious)            | \$2.85   |     |       |  |  |
| 2272551                        | 76603154 | Christmas Postcard (Annunciation)         | \$2.85   |     |       |  |  |
| 2272552                        | 76603155 | Christmas Postcard Kangaroo               | \$2.85   |     |       |  |  |
| 2272553                        | 76603156 | Christmas Postcard Kookaburra             | \$2.85   |     |       |  |  |
| 2272554                        | 76603157 | Christmas Postcard Koala                  | \$2.85   |     |       |  |  |