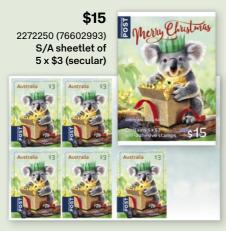

No pre-orders

No. 392 / 2024

\$14.95 2272130 (76603022) Embellished sheetlet pack 2 x sheetlets (secular)

Featured sheetlets also sold separately. \$6.50 2272254 (76602999) S/A sheetlet of 10 x 65c Kookaburra \$6.50 2272256 (76603000) S/A sheetlet of 10 x 65c Kangaroo