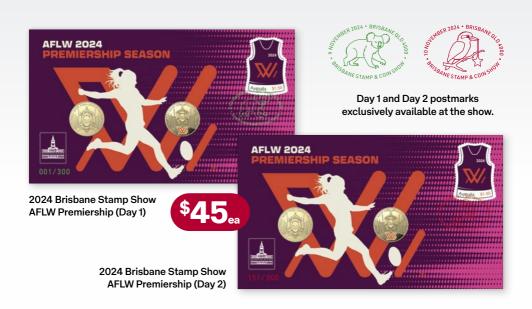

## **OSAC**

(Queensland Sport & Athletics Centre) Kessels Road, Nathan Queensland 4111

Open: 10am - 3pm

Australia Post will attend with a range of limited-edition PNCs and minisheets exclusive to show attendees.

Stamp Show Only **Collectables** 

Two numbered, show only minisheets available, both featuring coloured foiled postmarks. Limit: One per customer.

Show Minisheets. Only 120 of each produced. Designs released daily.