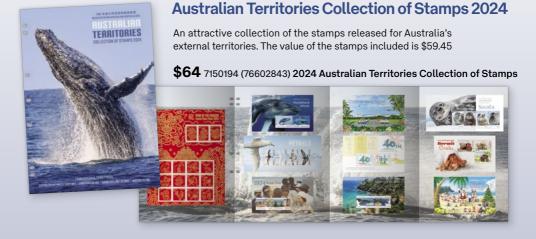

## Miscellaneous

| Mail order code | SAP      | Product description                              | Price    | Qty | Value |
|-----------------|----------|--------------------------------------------------|----------|-----|-------|
| 1515721         | 76603161 | Winnie The Pooh Christmas Stamp pack             | \$15.00  |     |       |
| 1515714         | 76602869 | Bluey Christmas stamp pack                       | \$15.00  |     |       |
| 7150194         | 76602843 | 2024 Australian Territories Collection of Stamps | \$64.00  |     |       |
| 2271171         | 76602841 | 2024 Collection of Australian Stamps (deluxe)    | \$140.00 |     |       |
| 2271214         | 76602842 | 2024 Collection of Australian Stamps (executive) | \$160.00 |     |       |
| 7156229         |          | Brisbane Stamp & Coin Show minisheet set (mint)  | \$10.10  |     |       |
| 1515713         | 76601971 | The Munsters Stamp Pack                          | \$16.50  |     |       |
| 7155401         | 76603159 | Where is the Green Sheep? 20 Years PNC           | \$25.95  |     |       |
| 1515720         | 76603160 | Where is the Green Sheep? 20 Years stamp pack    | \$16.00  |     |       |
| 7160300         | 76603102 | Battle of Normandy Medallion cover               | \$30.00  |     |       |
| 1515718         | 76603118 | Brownlow Medallist PNC                           | \$25.95  |     |       |
| 1515717         | 76603117 | 2024 AFL Grand Final PNC                         | \$25.95  |     |       |
| 1515719         | 76603133 | Sydney Swans 150 Years PNC                       | \$25.95  |     |       |
| 1515710         | 76601968 | Marvel 85th Anniversary Stamp Pack               | \$21.00  |     |       |
| 7154401         | 76603101 | Marvel 85th Anniversary PNC                      | \$25.95  |     |       |
| 9024610         | 10009104 | Marvel 85th Anniversary 1/2oz Silver Proof Coin  | \$95.00  |     |       |
| 7161401         | 76603825 | 50 Years of Countdown PNC                        | \$25.95  |     |       |
| 7158401         | 76602910 | Remembrance Day PNC                              | \$25.95  |     |       |
| 7153401         | 76603149 | King Charles III 2024 \$2 PNC RAM                | \$25.95  |     |       |
| 7159401         | 76603150 | King Charles III 2024 3-coins PNC RAM            | \$18.95  |     |       |