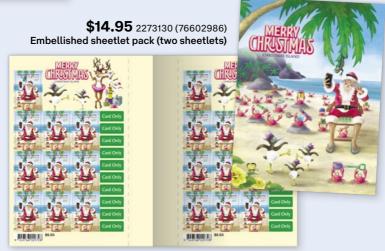

No pre-orders

No. 392 / 2024

\$14.95 2272130 (76603022) Embellished sheetlet pack 2 x sheetlets (secular)

Featured sheetlets also sold separately. \$6.50 2272254 (76602999) S/A sheetlet of 10 x 65c Kookaburra \$6.50 2272256 (76603000) S/A sheetlet of 10 x 65c Kangaroo