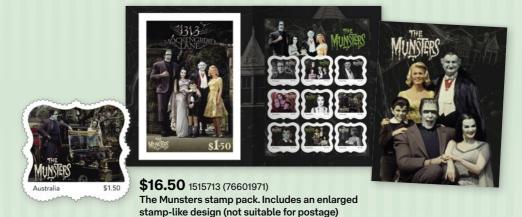

## Miscellaneous

| Mail order code | SAP      | Product description                              | Price    | Qty | Value |
|-----------------|----------|--------------------------------------------------|----------|-----|-------|
| 1515721         | 76603161 | Winnie The Pooh Christmas Stamp pack             | \$15.00  |     |       |
| 1515714         | 76602869 | Bluey Christmas stamp pack                       | \$15.00  |     |       |
| 7150194         | 76602843 | 2024 Australian Territories Collection of Stamps | \$64.00  |     |       |
| 2271171         | 76602841 | 2024 Collection of Australian Stamps (deluxe)    | \$140.00 |     |       |
| 2271214         | 76602842 | 2024 Collection of Australian Stamps (executive) | \$160.00 |     |       |
| 7156229         |          | Brisbane Stamp & Coin Show minisheet set (mint)  | \$10.10  |     |       |
| 1515713         | 76601971 | The Munsters Stamp Pack                          | \$16.50  |     |       |
| 7155401         | 76603159 | Where is the Green Sheep? 20 Years PNC           | \$25.95  |     |       |
| 1515720         | 76603160 | Where is the Green Sheep? 20 Years stamp pack    | \$16.00  |     |       |
| 7160300         | 76603102 | Battle of Normandy Medallion cover               | \$30.00  |     |       |
| 1515718         | 76603118 | Brownlow Medallist PNC                           | \$25.95  |     |       |
| 1515717         | 76603117 | 2024 AFL Grand Final PNC                         | \$25.95  |     |       |
| 1515719         | 76603133 | Sydney Swans 150 Years PNC                       | \$25.95  |     |       |
| 1515710         | 76601968 | Marvel 85th Anniversary Stamp Pack               | \$21.00  |     |       |
| 7154401         | 76603101 | Marvel 85th Anniversary PNC                      | \$25.95  |     |       |
| 9024610         | 10009104 | Marvel 85th Anniversary 1/2oz Silver Proof Coin  | \$95.00  |     |       |
| 7161401         | 76603825 | 50 Years of Countdown PNC                        | \$25.95  |     |       |
| 7158401         | 76602910 | Remembrance Day PNC                              | \$25.95  |     |       |
| 7153401         | 76603149 | King Charles III 2024 \$2 PNC RAM                | \$25.95  |     |       |
| 7159401         | 76603150 | King Charles III 2024 3-coins PNC RAM            | \$18.95  |     |       |