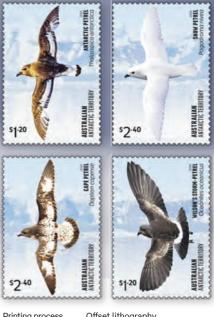

# Australian Antarctic Territory Petrels

Released 20 February 2024

#### Withdrawal dates 1 September 2024 - FDC 20 March 2024

| Denomination              | 2 x \$1.20, 2 x \$2.40                                     |
|---------------------------|------------------------------------------------------------|
| Stamp & product<br>design | Sharon Rodziewicz,<br>Australia Post Design Studio         |
| Printer                   | RA Printing                                                |
| Paper                     | Tullis Russell 104gsm Red Phosphor/Blue<br>PVA Stamp Paper |

| Printing process  | Offset lithography              |
|-------------------|---------------------------------|
| Stamp size        | 26mm x 37.5mm                   |
| Minisheet size    | 135mm x 80mm                    |
| Perforations      | 14.6 x 13.86                    |
| Sheet layout      | Module of 50 (2 x 25 no design) |
| National postmark | Kingston TAS 7050               |

**\$7.20** 2243142 Minisheet