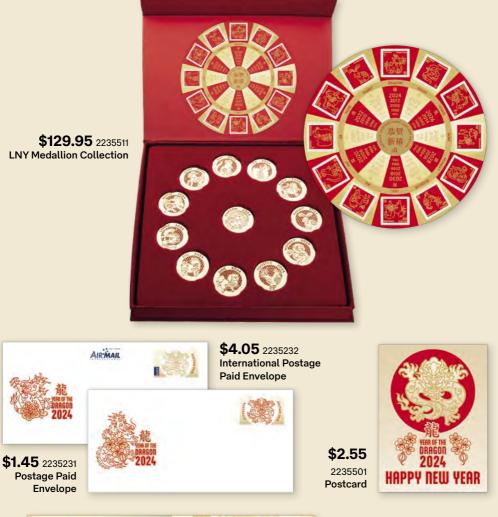

**\$14.40** 2235098 Zodiac sheetlet

VERR OF THE DRAGON 2024 Not part of Standing Orders

0001/2888

**\$11.95** 2235514 LNY Dragon medallion in card

Medallion features centre spinning action

\$30 2235301 Medallion cover

2024

**\$109.95** 2235500 888 LNY Year of the Dragon gold minisheet

\$18.95 7140403 PNC (RAM)

Not released until 27 February 2024

\$20.95 2235402 PNC (PM) Dragon (Tuvalu legal tender)

\$15.50 2235412 Calendar sheetlet pack

# New issues cont.

| Mail order code | Product description                              | Price      | Qty | Value | M<br>PM |
|-----------------|--------------------------------------------------|------------|-----|-------|---------|
| 29 Januar       | y 2024 Christmas Island Lunar New Year of the Dr | agon cont. |     |       |         |
| 2235301         | Medallion cover                                  | \$30.00    |     |       |         |
| 2235231         | PPE                                              | \$1.45     |     |       |         |
| 2235232         | IPPE                                             | \$4.05     |     |       |         |
| 2235501         | Postcard                                         | \$2.55     |     |       |         |
| 2235412         | Calendar sheetlet pack                           | \$15.50    |     |       |         |
| 2235514         | LNY Dragon medallion in card                     | \$11.95    |     |       |         |
| 2235511         | LNY Medallion Collection                         | \$129.95   |     |       |         |
| 2235184         | LNY Collection                                   | \$34.95    |     |       |         |
| 2235411         | LNY Dragon gold minisheet in folder              | \$109.95   |     |       |         |
| 2235500         | LNY "888" gold minisheet                         | \$109.95   |     |       |         |
| 2235241         | Gutter 10 x \$1.20 with design                   | \$12.00    |     |       |         |
| 2235242         | Gutter 10 x \$2.40                               | \$24.00    |     |       |         |
| 2235243         | Gutter 10 x \$3.60                               | \$36.00    |     |       |         |
| 13 Februa       | ry 2024 Australian Ground Parrots                |            |     |       |         |
| 2216067         | Stamps (3 x \$1.20)                              | \$3.60     |     |       |         |
| 2216142         | Minisheet                                        | \$3.60     |     |       |         |
| 2216005         | Blank cover                                      | \$1.00     |     |       |         |
| 2216002         | First day cover (gummed)                         | \$3.90     |     |       |         |
| 2216013         | First day cover (minisheet)                      | \$3.90     |     |       |         |
| 2216126         | Stamp pack                                       | \$7.65     |     |       |         |
| 2216220         | Maxicards (set of 3)                             | \$5.85     |     |       |         |
| 2216250         | S/A booklet of 10 x \$1.20 Night                 | \$12.00    |     |       |         |
| 2216251         | Chequebook of 20 x 10 x \$1.20                   | \$240.00   |     |       |         |
| 2216252         | S/A booklet of 10 x \$1.20 Eastern               | \$12.00    |     |       |         |
| 2216253         | Chequebook of 20 x 10 x \$1.20                   | \$240.00   |     |       |         |
| 2216254         | S/A booklet of 10 x \$1.20 Western               | \$12.00    |     |       |         |
| 2216255         | Chequebook of 20 x 10 x \$1.20                   | \$240.00   |     |       |         |
| 2216241         | Gutter 10 x \$1.20 Night                         | \$12.00    |     |       |         |
| 2216242         | Gutter 10 x \$1.20 Eastern                       | \$12.00    |     |       |         |
| 2216243         | Gutter 10 x \$1.20 Western                       | \$12.00    |     |       |         |
| 20 Februa       | ry 2024 Retro Audio                              |            | 1   |       |         |
| 2255067         | Stamps (3 x \$1.20)                              | \$3.60     |     |       |         |
| 2255005         | Blank cover                                      | \$1.00     |     |       |         |
| 2255002         | First day cover (gummed)                         | \$3.90     |     |       |         |
| 2255126         | Stamp pack                                       | \$4.05     |     |       |         |
| 2255220         | Maxicards (set of 3)                             | \$5.85     |     |       |         |
| 2255301         | Medallion cover                                  | \$30.00    |     |       |         |