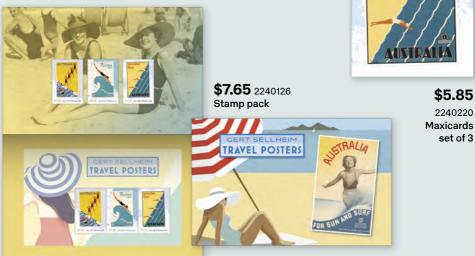

2240002 First day cover (gummed)

FIRST DAY OF ISSUE 27 FEBRUARY 2024

BONDI BEACH NSW 2026

**\$24** 2240250 S/A booklet of 20 x \$1.20

**\$3.60** 2240142 Minisheet

(Up THE SEASIDE CALLS CO EY TRAIN SUNSHINE SURF

# New issues cont.

| Mail order<br>code | Product description                            | Price    | Qty | Value | M<br>PM |
|--------------------|------------------------------------------------|----------|-----|-------|---------|
| 20 Februa          | ry 2024 Retro Audio cont.                      |          |     | ·     |         |
| 2255250            | S/A booklet of 10 x \$1.20 HMV                 | \$12.00  |     |       |         |
| 2255251            | Chequebook of 20 x 10 x \$1.20                 | \$240.00 |     |       |         |
| 2255252            | S/A booklet of 10 x \$1.20 Kriesler            | \$12.00  |     |       |         |
| 2255253            | Chequebook of 20 x 10 x \$1.20                 | \$240.00 |     |       |         |
| 2255254            | S/A booklet of 10 x \$1.20 AWA                 | \$12.00  |     |       |         |
| 2255255            | Chequebook of 20 x 10 x \$1.20                 | \$240.00 |     |       |         |
| 2255241            | Gutter 10 x \$1.20 HMV                         | \$12.00  |     |       |         |
| 2255242            | Gutter 10 x \$1.20 Kriesler                    | \$12.00  |     |       |         |
| 2255243            | Gutter 10 x \$1.20 AWA                         | \$12.00  |     |       |         |
| 20 Februa          | ry 2024 Australian Antarctic Territory: Petrel | 6        | ·   |       |         |
| 2243067            | Stamps (2 x \$1.20, 2 x \$2.40)                | \$7.20   |     |       |         |
| 2243142            | Minisheet                                      | \$7.20   |     |       |         |
| 2243005            | Blank cover                                    | \$1.00   |     |       |         |
| 2243002            | First day cover (gummed)                       | \$7.50   |     |       |         |
| 2243013            | First day cover (minisheet)                    | \$7.50   |     |       |         |
| 2243126            | Stamp pack                                     | \$14.85  |     |       |         |
| 2243220            | Maxicards (set of 4)                           | \$10.20  |     |       |         |
| 2243241            | Gutter 10 x \$1.20 Antarctic Petrel            | \$12.00  |     |       |         |
| 2243242            | Gutter 10 x \$1.20 Wilson's Storm Petrel       | \$12.00  |     |       |         |
| 2243243            | Gutter 10 x \$2.40 Snow Petrel                 | \$24.00  |     |       |         |
| 2243244            | Gutter 10 x \$2.40 Cape Petrel                 | \$24.00  |     |       |         |
| 27 Februa          | ry 2024 Gert Sellheim Travel Posters           |          |     |       |         |
| 2240067            | Stamps (3 x \$1.20)                            | \$3.60   |     |       |         |
| 2240142            | Minisheet                                      | \$3.60   |     |       |         |
| 2240005            | Blank cover                                    | \$1.00   |     |       |         |
| 2240002            | First day cover (gummed)                       | \$3.90   |     |       |         |
| 2240013            | First day cover (minisheet)                    | \$3.90   |     |       |         |
| 2240126            | Stamp pack                                     | \$7.65   |     |       |         |
| 2240220            | Maxicards (set of 3)                           | \$5.85   |     |       |         |
| 2240250            | S/A booklet of 20 x \$1.20 Mixed               | \$24.00  |     |       |         |
| 2240251            | Chequebook of 20 x 20 x \$1.20                 | \$480.00 |     |       |         |
| 2240241            | Gutter 10 x \$1.20 Surf Club                   | \$12.00  |     |       |         |
| 2240242            | Gutter 10 x \$1.20 Seaside Calls               | \$12.00  |     |       |         |
| 2240243            | Gutter 10 x \$1.20 Sunshine & Surf             | \$12.00  |     |       |         |
|                    |                                                |          |     |       | •       |