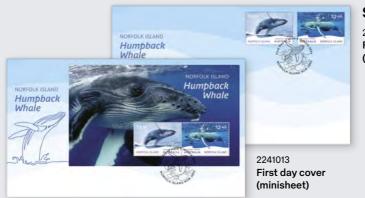

## \$3.90 each

2241002 First day cover (gummed)

# New issues

| Mail order code | Product description                           | Price    | Qty | Value | M<br>PM |
|-----------------|-----------------------------------------------|----------|-----|-------|---------|
| 8 January       | 2024 Norfolk Island Humpback Whale            |          |     |       |         |
| 2241067         | Stamps (1 x \$1.20, 1 x \$2.40)               | \$3.60   |     |       |         |
| 2241142         | Minisheet                                     | \$3.60   |     |       |         |
| 2241005         | Blank cover                                   | \$1.00   |     |       |         |
| 2241002         | First day cover (gummed)                      | \$3.90   |     |       |         |
| 2241013         | First day cover (minisheet)                   | \$3.90   |     |       |         |
| 2241241         | Gutter 10 x \$1.20                            | \$12.00  |     |       |         |
| 2241242         | Gutter 10 x \$2.40                            | \$24.00  |     |       |         |
| 22 Januar       | y 2024 Nostalgic Tinned Fruit Labels          |          |     |       |         |
| 2214067         | Stamps (3 x \$1.20)                           | \$3.60   |     |       |         |
| 2214142         | Minisheet                                     | \$3.60   |     |       |         |
| 2214005         | Blank cover                                   | \$1.00   |     |       |         |
| 2214002         | First day cover (gummed)                      | \$3.90   |     |       |         |
| 2214013         | First day cover (minisheet)                   | \$3.90   |     |       |         |
| 2214126         | Stamp pack                                    | \$7.65   |     |       |         |
| 2214220         | Maxicards (set of 3)                          | \$5.85   |     |       |         |
| 2214250         | S/A booklet of 10 x \$1.20 Leeton, NSW        | \$12.00  |     |       |         |
| 2214251         | Chequebook of 20 x 10 x \$1.20                | \$240.00 |     |       |         |
| 2214252         | S/A booklet of 10 x \$1.20 Cairns, QLD        | \$12.00  |     |       |         |
| 2214253         | Chequebook of 20 x 10 x \$1.20                | \$240.00 |     |       |         |
| 2214254         | S/A booklet of 10 x \$1.20 Kyabram, VIC       | \$12.00  |     |       |         |
| 2214255         | Chequebook of 20 x 10 x \$1.20                | \$240.00 |     |       |         |
| 2214241         | Gutter 10 x \$1.20 Leeton, NSW                | \$12.00  |     |       |         |
| 2214242         | Gutter 10 x \$1.20 Cairns, QLD                | \$12.00  |     |       |         |
| 2214243         | Gutter 10 x \$1.20 Kyabram, VIC               | \$12.00  |     |       |         |
| 29 Januar       | y 2024 Christmas Island Lunar New Year of the | Dragon   |     |       |         |
| 2235067         | Stamps (1 x \$1.20, 1 x \$2.40, 1 x \$3.60)   | \$7.20   |     |       |         |
| 2235142         | Minisheet                                     | \$7.20   |     |       |         |
| 2235501         | Minisheet (pack of 5)                         | \$36.00  |     |       |         |
| 2235005         | Blank cover                                   | \$1.00   |     |       |         |
| 2235002         | First day cover (gummed)                      | \$7.50   |     |       |         |
| 2235013         | First day cover (minisheet)                   | \$7.50   |     |       |         |
| 2235413         | First day cover (zodiac)                      | \$7.50   |     |       |         |
| 2235126         | Stamp pack                                    | \$7.65   |     |       |         |
| 2235098         | Zodiac sheetlet                               | \$14.40  |     |       |         |
| 2235401         | PNC (PM)                                      | \$18.95  |     |       |         |
| 2235402         | PNC (PM) Dragon                               | \$20.95  |     |       |         |
| 7140403         | PNC (RAM – released 27 February 2024)         | \$18.95  |     |       |         |