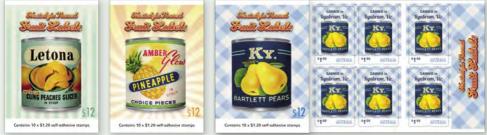

# Nostalgic Tinned Fruit Labels

\$3.60

2214142 Minisheet

CANNED in

Leeton, NSW

Letona

CUNG PEACHES SLIC

AUSTRALIA

\$ 1.20

Released 22 January 2024

**CANNED** in

Kyabram, Vic.

AUSTRALIA &

CANNED in

Cairns, Qld

CHOICE PIECE

AUSTRALIA E 3

\$1.20

#### Withdrawal dates 1 August 2024 - FDC 20 February 2024

| Denomination              | 3 x \$1.20                                                                                                           |
|---------------------------|----------------------------------------------------------------------------------------------------------------------|
| Stamp & product<br>design | Sharon Rodziewicz,<br>Australia Post Design Studio                                                                   |
| Printer                   | RA Printing                                                                                                          |
| Paper (s/a)               | Tullis Russell 104gsm Red Phosphor/Blue<br>PVA Stamp Paper (Tullis Russell Red Phos<br>PSA (P55) 100gsm Release S/A) |

\$1.20

\$3.90 each 2214013 First day cover (minisheet)

2214250 Leeton, NSW

2214252

Cairns, QLD

**\$12** each 2214254 S/A booklet 10 x \$1.20 Kyabram, VIC