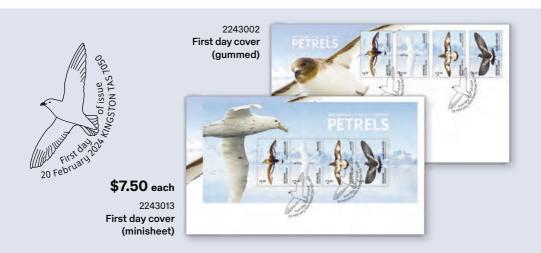

# Australian Antarctic Territory Petrels

Released 20 February 2024

# New issues cont.

| Mail order<br>code | Product description                            | Price    | Qty | Value | M<br>PM |
|--------------------|------------------------------------------------|----------|-----|-------|---------|
| 20 Februa          | ry 2024 Retro Audio cont.                      |          |     | ·     |         |
| 2255250            | S/A booklet of 10 x \$1.20 HMV                 | \$12.00  |     |       |         |
| 2255251            | Chequebook of 20 x 10 x \$1.20                 | \$240.00 |     |       |         |
| 2255252            | S/A booklet of 10 x \$1.20 Kriesler            | \$12.00  |     |       |         |
| 2255253            | Chequebook of 20 x 10 x \$1.20                 | \$240.00 |     |       |         |
| 2255254            | S/A booklet of 10 x \$1.20 AWA                 | \$12.00  |     |       |         |
| 2255255            | Chequebook of 20 x 10 x \$1.20                 | \$240.00 |     |       |         |
| 2255241            | Gutter 10 x \$1.20 HMV                         | \$12.00  |     |       |         |
| 2255242            | Gutter 10 x \$1.20 Kriesler                    | \$12.00  |     |       |         |
| 2255243            | Gutter 10 x \$1.20 AWA                         | \$12.00  |     |       |         |
| 20 Februa          | ry 2024 Australian Antarctic Territory: Petrel | 6        | ·   |       |         |
| 2243067            | Stamps (2 x \$1.20, 2 x \$2.40)                | \$7.20   |     |       |         |
| 2243142            | Minisheet                                      | \$7.20   |     |       |         |
| 2243005            | Blank cover                                    | \$1.00   |     |       |         |
| 2243002            | First day cover (gummed)                       | \$7.50   |     |       |         |
| 2243013            | First day cover (minisheet)                    | \$7.50   |     |       |         |
| 2243126            | Stamp pack                                     | \$14.85  |     |       |         |
| 2243220            | Maxicards (set of 4)                           | \$10.20  |     |       |         |
| 2243241            | Gutter 10 x \$1.20 Antarctic Petrel            | \$12.00  |     |       |         |
| 2243242            | Gutter 10 x \$1.20 Wilson's Storm Petrel       | \$12.00  |     |       |         |
| 2243243            | Gutter 10 x \$2.40 Snow Petrel                 | \$24.00  |     |       |         |
| 2243244            | Gutter 10 x \$2.40 Cape Petrel                 | \$24.00  |     |       |         |
| 27 Februa          | ry 2024 Gert Sellheim Travel Posters           |          |     |       |         |
| 2240067            | Stamps (3 x \$1.20)                            | \$3.60   |     |       |         |
| 2240142            | Minisheet                                      | \$3.60   |     |       |         |
| 2240005            | Blank cover                                    | \$1.00   |     |       |         |
| 2240002            | First day cover (gummed)                       | \$3.90   |     |       |         |
| 2240013            | First day cover (minisheet)                    | \$3.90   |     |       |         |
| 2240126            | Stamp pack                                     | \$7.65   |     |       |         |
| 2240220            | Maxicards (set of 3)                           | \$5.85   |     |       |         |
| 2240250            | S/A booklet of 20 x \$1.20 Mixed               | \$24.00  |     |       |         |
| 2240251            | Chequebook of 20 x 20 x \$1.20                 | \$480.00 |     |       |         |
| 2240241            | Gutter 10 x \$1.20 Surf Club                   | \$12.00  |     |       |         |
| 2240242            | Gutter 10 x \$1.20 Seaside Calls               | \$12.00  |     |       |         |
| 2240243            | Gutter 10 x \$1.20 Sunshine & Surf             | \$12.00  |     |       |         |
|                    |                                                |          |     |       | •       |