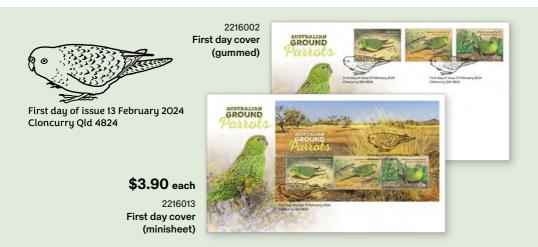

| Printing process  | Offset lithography              |
|-------------------|---------------------------------|
| Stamp size        | 37.5mm x 26mm                   |
| Minisheet size    | 130mm x 80mm                    |
| Perforations      | 13.86 x 14.6                    |
| Sheet layout      | Module of 50 (2 x 25 no design) |
| National postmark | Cloncurry QLD 4824              |

2216250 Night Ground Parrot

2216252 Eastern Ground Parrot

2216254

Western

**Ground Parrot** 

\$12 each S/A booklet 10 x \$1.20

\$3.60 2216142 Minisheet

**\$7.65** 2216126 Stamp pack