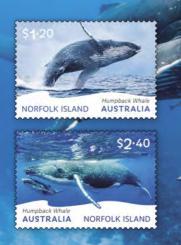

# Norfolk Island Humpback Whale

Released 8 January 2024

**\$3.60** 2241142 Minisheet

Humpback

### **Technical details**

| Withdrawal dates          | 1 August 2024 – FDC 6 February 2024                        |
|---------------------------|------------------------------------------------------------|
| Denomination              | 1 x \$1.20, 1 x \$2.40                                     |
| Stamp & product<br>design | Jo Muré,<br>Australia Post Design Studio                   |
| Printer                   | Southern Impact                                            |
| Paper                     | Tullis Russell 104gsm Red Phosphor/Blue<br>PVA Stamp Paper |

| Printing process  | Offset lithography              |
|-------------------|---------------------------------|
| Stamp size        | 37.5mm x 26mm                   |
| Minisheet size    | 135mm x 80mm                    |
| Perforations      | 13.86 x 14.6                    |
| Sheet layout      | Module of 50 (2 x 25 no design) |
| National postmark | Norfolk Island NSW 2899         |