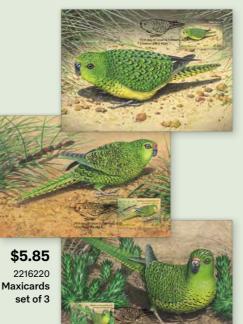

2216250 Night Ground Parrot

2216252 Eastern Ground Parrot

2216254

Western

**Ground Parrot** 

\$12 each S/A booklet 10 x \$1.20

\$3.60 2216142 Minisheet

**\$7.65** 2216126 Stamp pack

# New issues cont.

| Mail order code | Product description                              | Price      | Qty | Value | M<br>PM |
|-----------------|--------------------------------------------------|------------|-----|-------|---------|
| 29 Januar       | y 2024 Christmas Island Lunar New Year of the Dr | agon cont. |     |       |         |
| 2235301         | Medallion cover                                  | \$30.00    |     |       |         |
| 2235231         | PPE                                              | \$1.45     |     |       |         |
| 2235232         | IPPE                                             | \$4.05     |     |       |         |
| 2235501         | Postcard                                         | \$2.55     |     |       |         |
| 2235412         | Calendar sheetlet pack                           | \$15.50    |     |       |         |
| 2235514         | LNY Dragon medallion in card                     | \$11.95    |     |       |         |
| 2235511         | LNY Medallion Collection                         | \$129.95   |     |       |         |
| 2235184         | LNY Collection                                   | \$34.95    |     |       |         |
| 2235411         | LNY Dragon gold minisheet in folder              | \$109.95   |     |       |         |
| 2235500         | LNY "888" gold minisheet                         | \$109.95   |     |       |         |
| 2235241         | Gutter 10 x \$1.20 with design                   | \$12.00    |     |       |         |
| 2235242         | Gutter 10 x \$2.40                               | \$24.00    |     |       |         |
| 2235243         | Gutter 10 x \$3.60                               | \$36.00    |     |       |         |
| 13 Februa       | ry 2024 Australian Ground Parrots                |            |     |       |         |
| 2216067         | Stamps (3 x \$1.20)                              | \$3.60     |     |       |         |
| 2216142         | Minisheet                                        | \$3.60     |     |       |         |
| 2216005         | Blank cover                                      | \$1.00     |     |       |         |
| 2216002         | First day cover (gummed)                         | \$3.90     |     |       |         |
| 2216013         | First day cover (minisheet)                      | \$3.90     |     |       |         |
| 2216126         | Stamp pack                                       | \$7.65     |     |       |         |
| 2216220         | Maxicards (set of 3)                             | \$5.85     |     |       |         |
| 2216250         | S/A booklet of 10 x \$1.20 Night                 | \$12.00    |     |       |         |
| 2216251         | Chequebook of 20 x 10 x \$1.20                   | \$240.00   |     |       |         |
| 2216252         | S/A booklet of 10 x \$1.20 Eastern               | \$12.00    |     |       |         |
| 2216253         | Chequebook of 20 x 10 x \$1.20                   | \$240.00   |     |       |         |
| 2216254         | S/A booklet of 10 x \$1.20 Western               | \$12.00    |     |       |         |
| 2216255         | Chequebook of 20 x 10 x \$1.20                   | \$240.00   |     |       |         |
| 2216241         | Gutter 10 x \$1.20 Night                         | \$12.00    |     |       |         |
| 2216242         | Gutter 10 x \$1.20 Eastern                       | \$12.00    |     |       |         |
| 2216243         | Gutter 10 x \$1.20 Western                       | \$12.00    |     |       |         |
| 20 Februa       | ry 2024 Retro Audio                              |            | 1   |       |         |
| 2255067         | Stamps (3 x \$1.20)                              | \$3.60     |     |       |         |
| 2255005         | Blank cover                                      | \$1.00     |     |       |         |
| 2255002         | First day cover (gummed)                         | \$3.90     |     |       |         |
| 2255126         | Stamp pack                                       | \$4.05     |     |       |         |
| 2255220         | Maxicards (set of 3)                             | \$5.85     |     |       |         |
| 2255301         | Medallion cover                                  | \$30.00    |     |       |         |