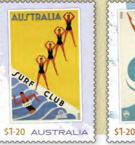

# Gert Sellheim Travel Posters

Released 27 February 2024

**Technical details** 

#### Withdrawal dates 1 September 2024 – FDC 27 March 2024

| Denomination              | 3 x \$1.20                                                                                                           |  |
|---------------------------|----------------------------------------------------------------------------------------------------------------------|--|
| Stamp & product<br>design | Simone Sakinofsky,<br>Australia Post Design Studio                                                                   |  |
| Printer                   | EGO                                                                                                                  |  |
| Paper (s/a)               | Tullis Russell 104gsm Red Phosphor/Blue<br>PVA Stamp Paper (Tullis Russell Red Phos<br>PSA (P55) 100gsm Release S/A) |  |

| Printing process  | Offset lithography              |
|-------------------|---------------------------------|
| Stamp size        | 26mm x 37.5mm                   |
| Minisheet size    | 130mm x 80mm                    |
| Perforations      | 14.6 x 13.86                    |
| Sheet layout      | Module of 50 (2 x 25 no design) |
| National postmark | Bondi Beach NSW 2026            |

2240002 First day cover (gummed)

FIRST DAY OF ISSUE 27 FEBRUARY 2024

BONDI BEACH NSW 2026

**\$24** 2240250 S/A booklet of 20 x \$1.20

**\$3.60** 2240142 Minisheet

(Up THE SEASIDE CALLS CO EY TRAIN SUNSHINE SURF