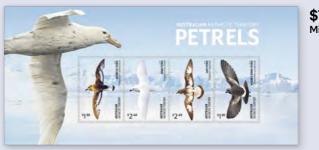

# Australian Antarctic Territory Petrels

Released 20 February 2024

#### Withdrawal dates 1 September 2024 - FDC 20 March 2024

| Denomination              | 2 x \$1.20, 2 x \$2.40                                     |
|---------------------------|------------------------------------------------------------|
| Stamp & product<br>design | Sharon Rodziewicz,<br>Australia Post Design Studio         |
| Printer                   | RA Printing                                                |
| Paper                     | Tullis Russell 104gsm Red Phosphor/Blue<br>PVA Stamp Paper |

| Printing process  | Offset lithography              |
|-------------------|---------------------------------|
| Stamp size        | 26mm x 37.5mm                   |
| Minisheet size    | 135mm x 80mm                    |
| Perforations      | 14.6 x 13.86                    |
| Sheet layout      | Module of 50 (2 x 25 no design) |
| National postmark | Kingston TAS 7050               |

**\$7.20** 2243142 Minisheet