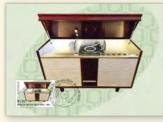

# Retro Audio

Released 20 February 2024

## **Technical details**

Withdrawal dates 1 September 2024 - FDC 20 March 2024

| Denomination   | 3 x \$1.20                                                                                                  |
|----------------|-------------------------------------------------------------------------------------------------------------|
| Stamp design   | Melissa Webb                                                                                                |
| Product design | Jo Muré, Australia Post Design Studio                                                                       |
| Printer        | RA Printing                                                                                                 |
| Paper (s/a)    | Tullis Russell 104gsm Red Phosphor/Blue<br>PVA Stamp Paper (Domain Securpost/C<br>Print 100 P8P / Non-Phos) |

| Printing process  | Offset lithography              |
|-------------------|---------------------------------|
| Stamp size        | 37.5mm x 26mm/26mm x 37.5mm     |
| Perforations      | 13.86 x 14.6/14.6 x 13.86       |
| Sheet layout      | Module of 50 (2 x 25 no design) |
| National postmark | Altona VIC 3018                 |

0

2255002 First day cover (gummed)

2255250 HMV

2255252 Kriesler

**\$12 each** S/A booklet 10 x \$1.20

**\$5.85** 2255220 Maxicards set of 3