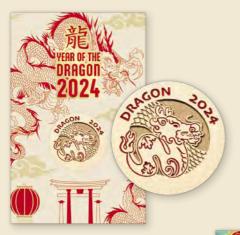

# From 29 January 2024

Limited to just 888. Features 1/2oz Silver Proof coin (Perth Mint)

Christmas Island LNY 2024 Prestige PNC

**\$14.40** 2235098 Zodiac sheetlet

VERR OF THE DRAGON 2024 Not part of Standing Orders

0001/2888

**\$11.95** 2235514 LNY Dragon medallion in card

Medallion features centre spinning action

\$30 2235301 Medallion cover

2024

**\$109.95** 2235500 888 LNY Year of the Dragon gold minisheet

\$18.95 7140403 PNC (RAM)

Not released until 27 February 2024

\$20.95 2235402 PNC (PM) Dragon (Tuvalu legal tender)

\$15.50 2235412 Calendar sheetlet pack