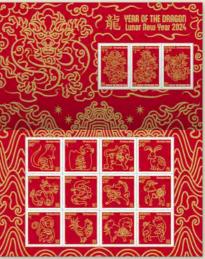

# Christmas Island Lunar New Year of the Dragon

### Released 29 January 2024

#### Withdrawal dates 31 December 2024 – FDC 27 February 2024

| Denomination              | 1 x \$1.20, 1 x \$2.40, 1 x \$3.60                 |
|---------------------------|----------------------------------------------------|
| Stamp illustration        | Chrissy Lau                                        |
| Stamp & product<br>design | Sharon Rodziewicz,<br>Australia Post Design Studio |
| Printer                   | RA Printing                                        |
| Paper                     | Tullis Russell 104gsm Red Phos.                    |

| Printing process       | Offset lithography                                  |
|------------------------|-----------------------------------------------------|
| Stamp size             | 26mm x 37.5mm                                       |
| Minisheet size         | 170mm x 80mm                                        |
| Zodiac sheetlet size   | 170mm x 210mm                                       |
| Calendar sheetlet size | 170mm x 170mm (gold foiling)                        |
| Perforations           | 14.6 x 13.86                                        |
| Sheet layout           | Module of 50 (gutter design \$1.20)<br>Gold foiling |
| National postmark      | Christmas Island WA 6798                            |

Technical details

2235413 First day cover (zodiac)

\$7.20 2235142 Minisheet

First day of issues anuary 2024 christme

2235002 First day cover (gummed)

2235013 First day cover (minisheet)

No. 387 / 2024

**\$12** 2235241 Gutter 10 x \$1.20 (with design)