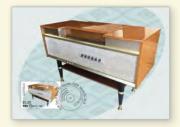

# Retro Audio

Released 20 February 2024

## **Technical details**

Withdrawal dates 1 September 2024 - FDC 20 March 2024

| Denomination   | 3 x \$1.20                                                                                                  |
|----------------|-------------------------------------------------------------------------------------------------------------|
| Stamp design   | Melissa Webb                                                                                                |
| Product design | Jo Muré, Australia Post Design Studio                                                                       |
| Printer        | RA Printing                                                                                                 |
| Paper (s/a)    | Tullis Russell 104gsm Red Phosphor/Blue<br>PVA Stamp Paper (Domain Securpost/C<br>Print 100 P8P / Non-Phos) |

| Printing process  | Offset lithography              |
|-------------------|---------------------------------|
| Stamp size        | 37.5mm x 26mm/26mm x 37.5mm     |
| Perforations      | 13.86 x 14.6/14.6 x 13.86       |
| Sheet layout      | Module of 50 (2 x 25 no design) |
| National postmark | Altona VIC 3018                 |

0

2255002 First day cover (gummed)

2255250 HMV

2255252 Kriesler

**\$12 each** S/A booklet 10 x \$1.20

**\$5.85** 2255220 Maxicards set of 3