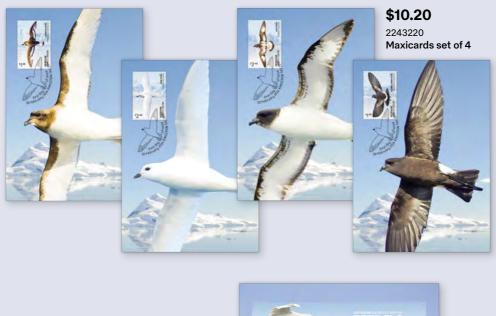

# New issues cont.

| Mail order<br>code | Product description                            | Price    | Qty | Value | M<br>PM |
|--------------------|------------------------------------------------|----------|-----|-------|---------|
| 20 Februa          | ry 2024 Retro Audio cont.                      |          |     | ·     |         |
| 2255250            | S/A booklet of 10 x \$1.20 HMV                 | \$12.00  |     |       |         |
| 2255251            | Chequebook of 20 x 10 x \$1.20                 | \$240.00 |     |       |         |
| 2255252            | S/A booklet of 10 x \$1.20 Kriesler            | \$12.00  |     |       |         |
| 2255253            | Chequebook of 20 x 10 x \$1.20                 | \$240.00 |     |       |         |
| 2255254            | S/A booklet of 10 x \$1.20 AWA                 | \$12.00  |     |       |         |
| 2255255            | Chequebook of 20 x 10 x \$1.20                 | \$240.00 |     |       |         |
| 2255241            | Gutter 10 x \$1.20 HMV                         | \$12.00  |     |       |         |
| 2255242            | Gutter 10 x \$1.20 Kriesler                    | \$12.00  |     |       |         |
| 2255243            | Gutter 10 x \$1.20 AWA                         | \$12.00  |     |       |         |
| 20 Februa          | ry 2024 Australian Antarctic Territory: Petrel | 6        | ·   |       |         |
| 2243067            | Stamps (2 x \$1.20, 2 x \$2.40)                | \$7.20   |     |       |         |
| 2243142            | Minisheet                                      | \$7.20   |     |       |         |
| 2243005            | Blank cover                                    | \$1.00   |     |       |         |
| 2243002            | First day cover (gummed)                       | \$7.50   |     |       |         |
| 2243013            | First day cover (minisheet)                    | \$7.50   |     |       |         |
| 2243126            | Stamp pack                                     | \$14.85  |     |       |         |
| 2243220            | Maxicards (set of 4)                           | \$10.20  |     |       |         |
| 2243241            | Gutter 10 x \$1.20 Antarctic Petrel            | \$12.00  |     |       |         |
| 2243242            | Gutter 10 x \$1.20 Wilson's Storm Petrel       | \$12.00  |     |       |         |
| 2243243            | Gutter 10 x \$2.40 Snow Petrel                 | \$24.00  |     |       |         |
| 2243244            | Gutter 10 x \$2.40 Cape Petrel                 | \$24.00  |     |       |         |
| 27 Februa          | ry 2024 Gert Sellheim Travel Posters           |          |     |       |         |
| 2240067            | Stamps (3 x \$1.20)                            | \$3.60   |     |       |         |
| 2240142            | Minisheet                                      | \$3.60   |     |       |         |
| 2240005            | Blank cover                                    | \$1.00   |     |       |         |
| 2240002            | First day cover (gummed)                       | \$3.90   |     |       |         |
| 2240013            | First day cover (minisheet)                    | \$3.90   |     |       |         |
| 2240126            | Stamp pack                                     | \$7.65   |     |       |         |
| 2240220            | Maxicards (set of 3)                           | \$5.85   |     |       |         |
| 2240250            | S/A booklet of 20 x \$1.20 Mixed               | \$24.00  |     |       |         |
| 2240251            | Chequebook of 20 x 20 x \$1.20                 | \$480.00 |     |       |         |
| 2240241            | Gutter 10 x \$1.20 Surf Club                   | \$12.00  |     |       |         |
| 2240242            | Gutter 10 x \$1.20 Seaside Calls               | \$12.00  |     |       |         |
| 2240243            | Gutter 10 x \$1.20 Sunshine & Surf             | \$12.00  |     |       |         |
|                    |                                                |          |     |       | •       |