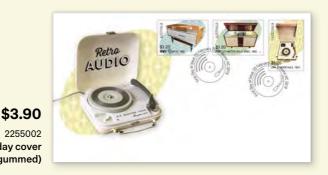

# Retro Audio

Released 20 February 2024

## **Technical details**

Withdrawal dates 1 September 2024 - FDC 20 March 2024

| Denomination   | 3 x \$1.20                                                                                                  |
|----------------|-------------------------------------------------------------------------------------------------------------|
| Stamp design   | Melissa Webb                                                                                                |
| Product design | Jo Muré, Australia Post Design Studio                                                                       |
| Printer        | RA Printing                                                                                                 |
| Paper (s/a)    | Tullis Russell 104gsm Red Phosphor/Blue<br>PVA Stamp Paper (Domain Securpost/C<br>Print 100 P8P / Non-Phos) |

| Printing process  | Offset lithography              |
|-------------------|---------------------------------|
| Stamp size        | 37.5mm x 26mm/26mm x 37.5mm     |
| Perforations      | 13.86 x 14.6/14.6 x 13.86       |
| Sheet layout      | Module of 50 (2 x 25 no design) |
| National postmark | Altona VIC 3018                 |

0

2255002 First day cover (gummed)

2255250 HMV

2255252 Kriesler

**\$12 each** S/A booklet 10 x \$1.20

**\$5.85** 2255220 Maxicards set of 3