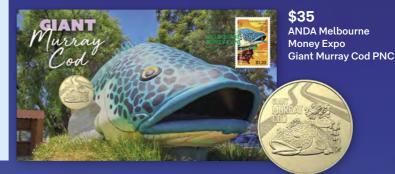

# Melbourne Money Expo 10–11 February 2024

Australia Post will be at the expo with a range of items available, including two daily PNCs

10 FEBRUARY 2024 **MELBOURNE** MELBOURNE VIC 3000

11 FEBRUARY 2024 **MELBOURNE** MELBOURNE VIC 3000

Coloured postmarks and limited-edition PNCs are exclusive to expo attendees.

Both numbered PNC designs released on Day 1 and Day 2.

\$45 ANDA Melbourne Money Expo Crux, The Southern

Malvern Town Hall1251 High St, Malvern Vic 3144. Open from 10am each day.