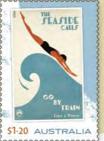

# Gert Sellheim Travel Posters

Released 27 February 2024

**Technical details** 

#### Withdrawal dates 1 September 2024 – FDC 27 March 2024

| Denomination              | 3 x \$1.20                                                                                                           |  |
|---------------------------|----------------------------------------------------------------------------------------------------------------------|--|
| Stamp & product<br>design | Simone Sakinofsky,<br>Australia Post Design Studio                                                                   |  |
| Printer                   | EGO                                                                                                                  |  |
| Paper (s/a)               | Tullis Russell 104gsm Red Phosphor/Blue<br>PVA Stamp Paper (Tullis Russell Red Phos<br>PSA (P55) 100gsm Release S/A) |  |

| Printing process  | Offset lithography              |
|-------------------|---------------------------------|
| Stamp size        | 26mm x 37.5mm                   |
| Minisheet size    | 130mm x 80mm                    |
| Perforations      | 14.6 x 13.86                    |
| Sheet layout      | Module of 50 (2 x 25 no design) |
| National postmark | Bondi Beach NSW 2026            |

2240002 First day cover (gummed)

FIRST DAY OF ISSUE 27 FEBRUARY 2024

BONDI BEACH NSW 2026

**\$24** 2240250 S/A booklet of 20 x \$1.20

**\$3.60** 2240142 Minisheet

(Up THE SEASIDE CALLS CO EY TRAIN SUNSHINE SURF