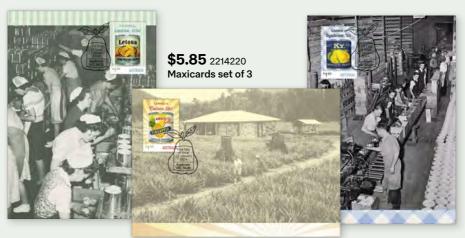

# Nostalgic Tinned Fruit Labels

\$3.60

2214142 Minisheet

CANNED in

Leeton, NSW

Letona

CUNG PEACHES SLIC

AUSTRALIA

\$ 1.20

Released 22 January 2024

**CANNED** in

Kyabram, Vic.

AUSTRALIA &

CANNED in

Cairns, Qld

CHOICE PIECE

AUSTRALIA E 3

\$1.20

\$1.20

\$3.90 each 2214013 First day cover (minisheet)

2214250 Leeton, NSW

2214252

Cairns, QLD

**\$12** each 2214254 S/A booklet 10 x \$1.20 Kyabram, VIC

0

2255002 First day cover (gummed)

2255250 HMV

2255252 Kriesler

**\$12 each** S/A booklet 10 x \$1.20

**\$5.85** 2255220 Maxicards set of 3