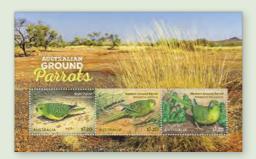

### **Technical details**

| Withdrawal dates          | 1 September 2024 – FDC 13 March 2024                                                                                 |
|---------------------------|----------------------------------------------------------------------------------------------------------------------|
| Denomination              | 3 x \$1.20                                                                                                           |
| Stamp illustration        | Kevin Stead                                                                                                          |
| Stamp & product<br>design | Sonia Young,<br>Australia Post Design Studio                                                                         |
| Printer                   | RA Printing                                                                                                          |
| Paper (s/a)               | Tullis Russell 104gsm Red Phosphor/Blue<br>PVA Stamp Paper (Tullis Russell Red Phos<br>PSA (P55) 100gsm Release S/A) |

| Printing process  | Offset lithography              |
|-------------------|---------------------------------|
| Stamp size        | 37.5mm x 26mm                   |
| Minisheet size    | 130mm x 80mm                    |
| Perforations      | 13.86 x 14.6                    |
| Sheet layout      | Module of 50 (2 x 25 no design) |
| National postmark | Cloncurry QLD 4824              |

2216250 Night Ground Parrot

2216252 Eastern Ground Parrot

2216254

Western

**Ground Parrot** 

\$12 each S/A booklet 10 x \$1.20

\$3.60 2216142 Minisheet

**\$7.65** 2216126 Stamp pack