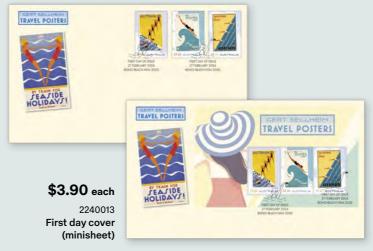

# Gert Sellheim Travel Posters

Released 27 February 2024

**Technical details** 

#### Withdrawal dates 1 September 2024 – FDC 27 March 2024

| Denomination              | 3 x \$1.20                                                                                                           |  |
|---------------------------|----------------------------------------------------------------------------------------------------------------------|--|
| Stamp & product<br>design | Simone Sakinofsky,<br>Australia Post Design Studio                                                                   |  |
| Printer                   | EGO                                                                                                                  |  |
| Paper (s/a)               | Tullis Russell 104gsm Red Phosphor/Blue<br>PVA Stamp Paper (Tullis Russell Red Phos<br>PSA (P55) 100gsm Release S/A) |  |

| Printing process  | Offset lithography              |
|-------------------|---------------------------------|
| Stamp size        | 26mm x 37.5mm                   |
| Minisheet size    | 130mm x 80mm                    |
| Perforations      | 14.6 x 13.86                    |
| Sheet layout      | Module of 50 (2 x 25 no design) |
| National postmark | Bondi Beach NSW 2026            |

2240002 First day cover (gummed)

FIRST DAY OF ISSUE 27 FEBRUARY 2024

BONDI BEACH NSW 2026

**\$24** 2240250 S/A booklet of 20 x \$1.20

**\$3.60** 2240142 Minisheet

(Up THE SEASIDE CALLS CO EY TRAIN SUNSHINE SURF