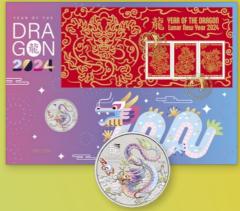

#### Lunar New Year of the Dragon Limited Prestige PNCs

Featuring a 1/2oz silver coin from the Perth Mint, only 250 of each PNC has been produced!

Limit of 1 of each applies

On sale 26 March 2024 Order at auspost.com.au/shop