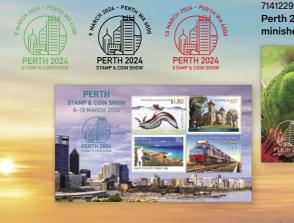

### Perth 2024 8-10 March 2024 Stamp & Coin Show

#### **South Perth Community Centre**

Australia Post will have a stand at the show offering limited philatelic products as well as items only available to exhibition visitors. Entry to the exhibition is free.

Two numbered show only minisheets available, both featuring coloured foil postmarks. Only 120 of each produced. Designs released daily. Limit one per customer.

Perth 2024 Stamp and Coin Show minisheet set of two (mint). **PERTH** 

For details & opening times visit perthstampandcoinshow.com.au