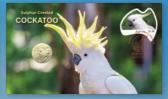

Day 1: Space

Limited-edition show PNCs only 150 of each produced. New designs released daily. Limit one per customer.

Day 2 (10am): Jumbuck (colour 1) Day 2 (1pm): Jumbuck (colour 2) Day 3: Sulphur-crested Cockatoo

Two numbered show only minisheets available, both featuring coloured foil postmarks. Only 120 of each produced. Designs released daily. Limit one per customer.

Perth 2024 Stamp and Coin Show minisheet set of two (mint). **PERTH** 