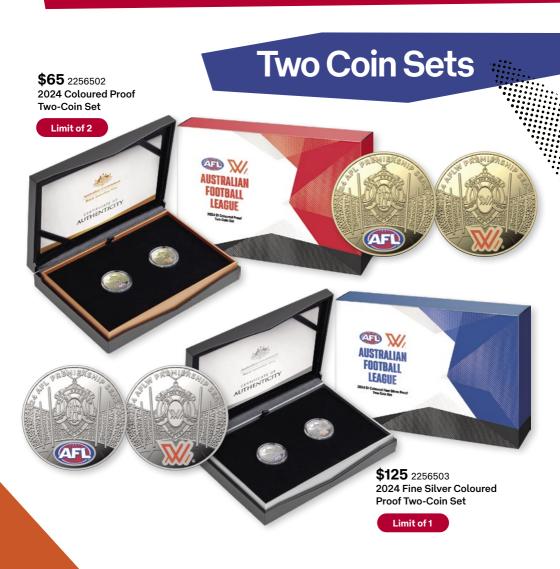

#### While stocks last

2256501

AFL 2024 Collectable Coin Folder and Tube Set Includes x 20 AFL \$1 coins

(18 team coins, AFL & AFLW coins)

1 in 10 coin tubes
randomly selected to contain
two coloured coins.

These two coin designs are included in coin tubes and can also be found in Post Office change.

2024 AFLW Premiership

2024 AFL Premiership

#### 2024 Collectable Coins soon to be released!

Collectable coins covering all 18 AFL teams will be a must get for footy fans, sports enthusiasts and coin collectors. Released 15 April 2024.

Individual coins for the 18 AFL clubs can also be purchased.