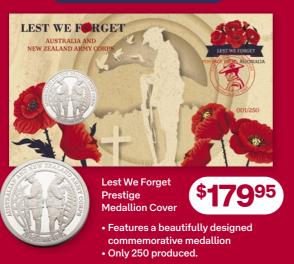

## Coming 16 April 2024 Prestige Covers

1515682 Brothers in Arms Prestige Badge Cover

- Numbered cover
- Only 2024 produced
- Features printed poppy-theme stamp and quality commemorative pin.