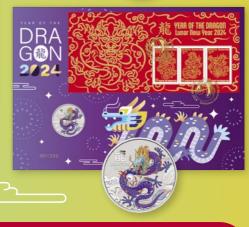

#### Lunar New Year of the Dragon Limited Prestige PNCs

Featuring a 1/2oz silver coin from the Perth Mint, only 250 of each PNC has been produced!

Limit of 1 of each applies

On sale 26 March 2024 Order at auspost.com.au/shop