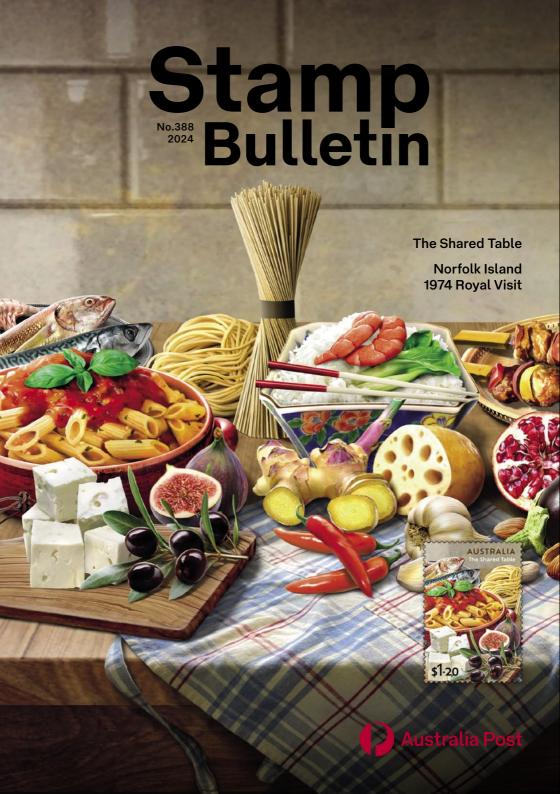

#### Contents

- 4 The Shared Table
- 6 Norfolk Island 1974 Royal Visit

The background details to stamp issues and select products will no longer feature as part of the Australian Stamp Bulletin. This type of information, along with local stamp club events and new pictorial postmarks previously announced, will now be presented for collectors on the Australia Post Collectables website. Stamp issue background information will be available on the date a new issue is released.

No. 388 / 2024 5

**\$7.80** 2205220 Maxicards set of 4

\$4.80 2205142 Minisheet

**\$10.05** 2205126 Stamp pack

Shared Stated Table

Shared Table

2205242 **Asian** 

2205244 Indian

#### **New issues**

| Mail order<br>code | Product description                  | Price     | Qty | Value | M<br>PM |
|--------------------|--------------------------------------|-----------|-----|-------|---------|
| 12 March           | 2024 The Shared Table                |           | •   | -     |         |
| 2205067            | Stamps (4 x \$1.20)                  | \$4.80    |     |       |         |
| 2205142            | Minisheet                            | \$4.80    |     |       |         |
| 2205005            | Blank cover                          | \$1.00    |     |       |         |
| 2205002            | First day cover (gummed)             | \$5.10    |     |       |         |
| 2205013            | First day cover (minisheet)          | \$5.10    |     |       |         |
| 2205126            | Stamp pack                           | \$10.05   |     |       |         |
| 2205220            | Maxicard set of 4                    | \$7.80    |     |       |         |
| 2205250            | S/A booklet of 10 x \$1.20           | \$12.00   |     |       |         |
| 2205251            | Chequebook of 20 x 10 x \$1.20       | \$240.00  |     |       |         |
| 2205252            | S/A booklet of 10 x \$1.20           | \$12.00   |     |       |         |
| 2205253            | Chequebook of 20 x 10 x \$1.20       | \$240.00  |     |       |         |
| 2205254            | S/A booklet of 10 x \$1.20           | \$12.00   |     |       |         |
| 2205255            | Chequebook of 20 x 10 x \$1.20       | \$240.00  |     |       |         |
| 2205256            | S/A booklet of 10 x \$1.20           | \$12.00   |     |       |         |
| 2205257            | Chequebook of 20 x 10 x \$1.20       | \$240.00  |     |       |         |
| 2205241            | Gutter 10 x \$1.20 Mediterranean     | \$12.00   |     |       |         |
| 2205242            | Gutter 10 x \$1.20 Asian             | \$12.00   |     |       |         |
| 2205243            | Gutter 10 x \$1.20 Middle-Eastern    | \$12.00   |     |       |         |
| 2205244            | Gutter 10 x \$1.20 Indian            | \$12.00   |     |       |         |
| 19 March           | 2024 Norfolk Island 1974 Royal Visit |           |     |       |         |
| 2237067            | Stamps (1 x \$1.20, 1 x \$2.40)      | \$3.60    |     |       |         |
| 2237142            | Minisheet                            | \$3.60    |     |       |         |
| 2237005            | Blank cover                          | \$1.00    |     |       |         |
| 2237002            | First day cover (gummed)             | \$3.90    |     |       |         |
| 2237013            | First day cover (minisheet)          | \$3.90    |     |       |         |
| 2237241            | Gutter 10 x \$1.20                   | \$12.00   |     |       |         |
| 2237242            | Gutter 10 x \$2.40                   | \$24.00   |     |       |         |
|                    |                                      | Newissuss |     |       |         |