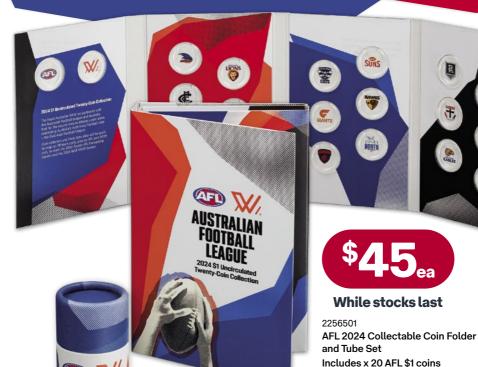

#### While stocks last

2256501

AFL 2024 Collectable Coin Folder and Tube Set Includes x 20 AFL \$1 coins

(18 team coins, AFL & AFLW coins)

1 in 10 coin tubes
randomly selected to contain
two coloured coins.

These two coin designs are included in coin tubes and can also be found in Post Office change.

2024 AFLW Premiership

2024 AFL Premiership

#### 2024 Collectable Coins soon to be released!

Collectable coins covering all 18 AFL teams will be a must get for footy fans, sports enthusiasts and coin collectors. Released 15 April 2024.

Individual coins for the 18 AFL clubs can also be purchased.