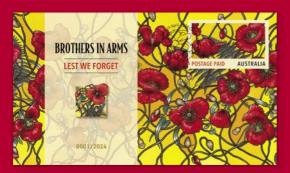

## Coming 16 April 2024 Prestige Covers

1515682 Brothers in Arms Prestige Badge Cover

- Numbered cover
- Only 2024 produced
- Features printed poppy-theme stamp and quality commemorative pin.