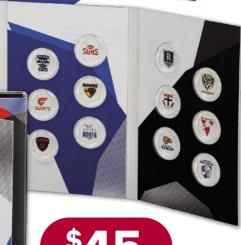

#### While stocks last

2256501

AFL 2024 Collectable Coin Folder and Tube Set Includes x 20 AFL \$1 coins

(18 team coins, AFL & AFLW coins)

1 in 10 coin tubes
randomly selected to contain
two coloured coins.

These two coin designs are included in coin tubes and can also be found in Post Office change.

2024 AFLW Premiership

2024 AFL Premiership

#### 2024 Collectable Coins soon to be released!

Collectable coins covering all 18 AFL teams will be a must get for footy fans, sports enthusiasts and coin collectors. Released 15 April 2024.

Individual coins for the 18 AFL clubs can also be purchased.