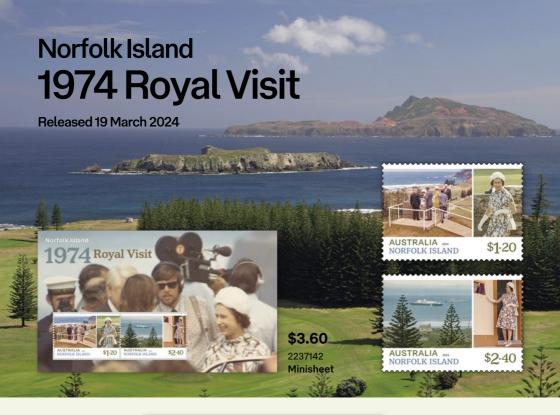

#### **Technical details**

| Withdrawal dates       | 1 October 2024 – FDC 10 April 2024                                                  |
|------------------------|-------------------------------------------------------------------------------------|
| Denomination           | 4 x \$1.20                                                                          |
| Stamp Illustration     | Anita Xhafer                                                                        |
| Stamp & product design | Sonia Young,<br>Australia Post Design Studio                                        |
| Printer                | RA Printing                                                                         |
| Paper (s/a)            | Tullis Russell 104gsm Red Phosphor/Blue<br>PVA Stamp Paper (Tullis Russell Red Phos |

PSA (P55) 100gsm Release S/A)

| Printing process  | Offset lithography              |
|-------------------|---------------------------------|
| Stamp size        | 26mm x 37.5mm                   |
| Minisheet size    | 170mm x 80mm                    |
| Perforations      | 14.6 x 13.86                    |
| Sheet layout      | Module of 50 (2 x 25 no design) |
| National noetmark | Melhourne VIC 3000              |

**\$12** each S/A booklet 10 x \$1.20

2237013 First day cover (minisheet)

#### \$3.90 each

2237002 First day cover (gummed)

Released 15th April 2024

**445** 