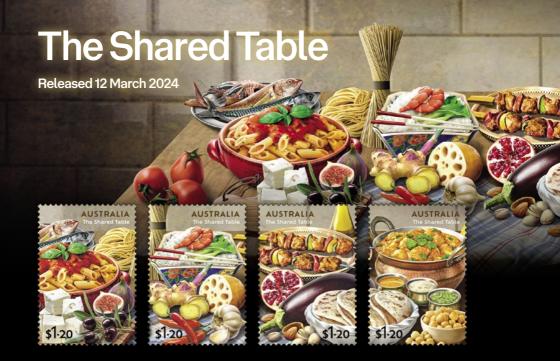

#### **Technical details**

| Withdrawal dates       | 1 October 2024 – FDC 10 April 2024                                                  |
|------------------------|-------------------------------------------------------------------------------------|
| Denomination           | 4 x \$1.20                                                                          |
| Stamp Illustration     | Anita Xhafer                                                                        |
| Stamp & product design | Sonia Young,<br>Australia Post Design Studio                                        |
| Printer                | RA Printing                                                                         |
| Paper (s/a)            | Tullis Russell 104gsm Red Phosphor/Blue<br>PVA Stamp Paper (Tullis Russell Red Phos |

PSA (P55) 100gsm Release S/A)

| Printing process  | Offset lithography              |
|-------------------|---------------------------------|
| Stamp size        | 26mm x 37.5mm                   |
| Minisheet size    | 170mm x 80mm                    |
| Perforations      | 14.6 x 13.86                    |
| Sheet layout      | Module of 50 (2 x 25 no design) |
| National noetmark | Melhourne VIC 3000              |

No. 388 / 2024 5

**\$7.80** 2205220 Maxicards set of 4

\$4.80 2205142 Minisheet

**\$10.05** 2205126 Stamp pack

Shared Stated Table

Shared Table

2205242 **Asian** 

2205244 Indian